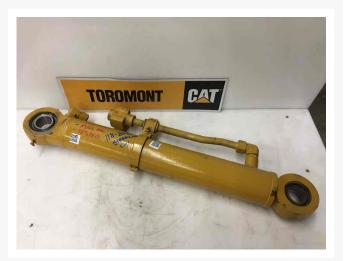

# **Description**

CYL GP

## **Additional Information**

| Manufacturer   | OTHER                            |
|----------------|----------------------------------|
| Location       | Barrie (Used/Restored parts), ON |
| Length         | 110                              |
| Height         | 22                               |
| Inventory Type | Restored                         |
| Seller         | Toromont Cat                     |