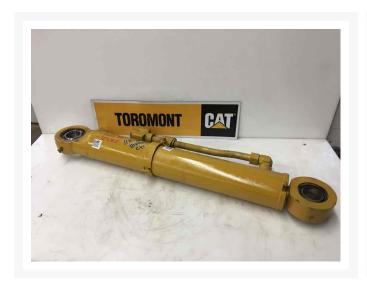

# **Description**

CYL GP

## **Additional Information**

| Manufacturer   | OTHER                            |
|----------------|----------------------------------|
| Location       | Barrie (Used/Restored parts), ON |
| Length         | 110                              |
| Height         | 22                               |
| Inventory Type | Restored                         |
| Seller         | Toromont Cat                     |