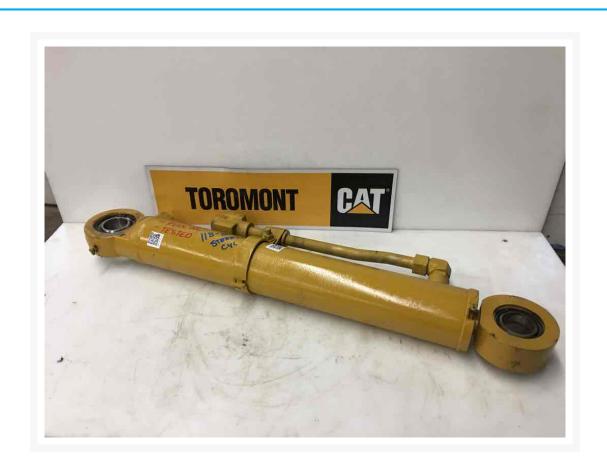

# **Description**

CYL GP

## **Additional Information**

| Manufacturer   | OTHER                            |
|----------------|----------------------------------|
| Location       | Barrie (Used/Restored parts), ON |
| Length         | 110                              |
| Height         | 22                               |
| Inventory Type | Restored                         |
| Seller         | Toromont Cat                     |