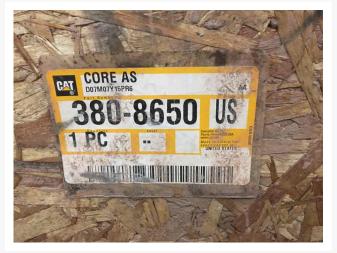

# **Part 3808650 CORE AS**

\$1,800.00 CAD

## **Description**

CORE AS

#### **Additional Information**

| Manufacturer   | OTHER                            |
|----------------|----------------------------------|
| Location       | Barrie (Used/Restored parts), ON |
| Length         | 201                              |
| Height         | 21                               |
| Inventory Type | Used / Surplus                   |
| Seller         | Toromont CAT                     |