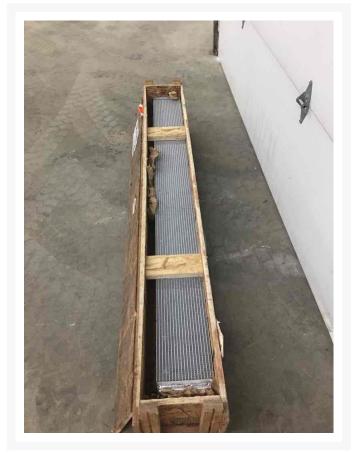

# **Part 3808650 CORE AS**

\$1,800.00 CAD

## **Images**









## **Description**

CORE AS

#### **Additional Information**

| Manufacturer   | OTHER                            |
|----------------|----------------------------------|
| Location       | Barrie (Used/Restored parts), ON |
| Length         | 201                              |
| Height         | 21                               |
| Inventory Type | Used / Surplus                   |
| Seller         | Toromont CAT                     |

#### **Certifications**

#### **Payment details**

At the time of purchase, a \$500 deposit per equipment will be charged to your credit card.

Once the deposit is processed, you will receive an email that confirms your equipment is reserved and you will get detailed instructions on how to finalize your equipment purchase. A seller representative will con