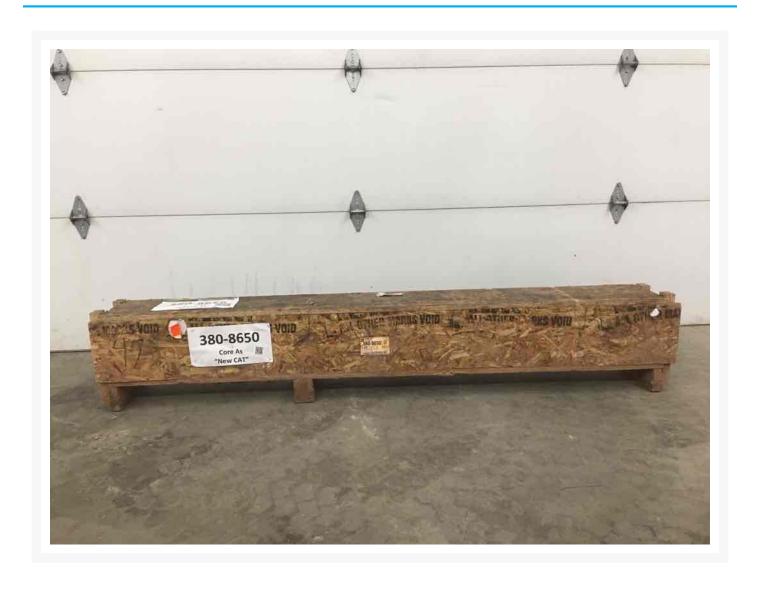

## **Description**

CORE AS

#### **Additional Information**

| Manufacturer   | OTHER                            |
|----------------|----------------------------------|
| Location       | Barrie (Used/Restored parts), ON |
| Length         | 201                              |
| Height         | 21                               |
| Inventory Type | Used / Surplus                   |
| Seller         | Toromont CAT                     |