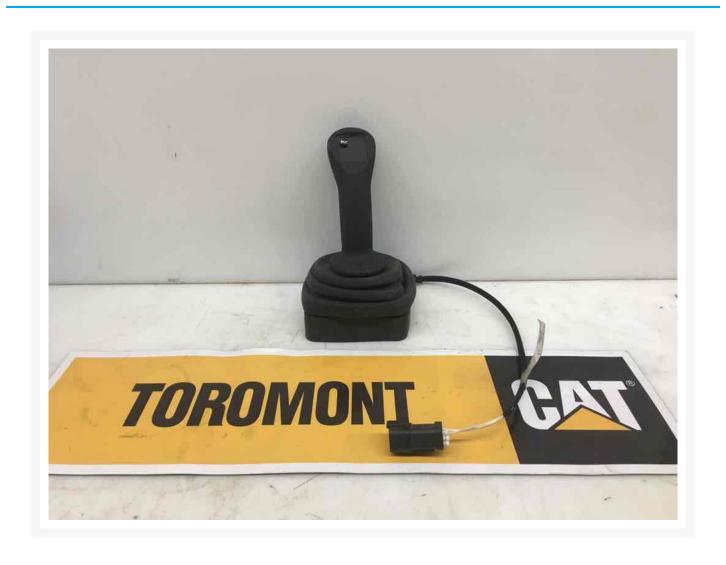

# Joystick 5297892 CONT GP \$140.00 CAD - HAND

#### **Images**













## **Description**

CONT GP - HAND

### **Additional Information**

| Manufacturer   | OTHER                            |
|----------------|----------------------------------|
| Location       | Barrie (Used/Restored parts), ON |
| Length         | 20                               |
| Height         | 8                                |
| Inventory Type | Used / Surplus                   |
| Seller         | Toromont CAT                     |

#### **Payment details**

At the time of purchase, a \$500 deposit per equipment will be charged to your credit card.

Once the deposit is processed, you will receive an email that confirms your equipment is reserved and you will get detailed instructions on how to finalize your equipment purchase. A seller representative will contact you