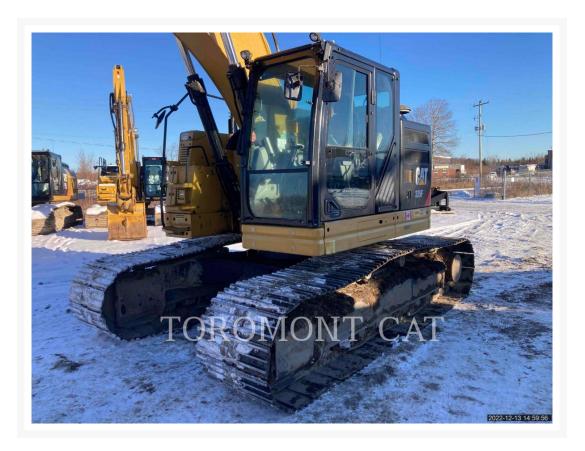

#### Images

## **Additional Information**

| Manufacturer   | CATERPILLAR                                                                                                                                                                                                                                                                                                                                                         |
|----------------|---------------------------------------------------------------------------------------------------------------------------------------------------------------------------------------------------------------------------------------------------------------------------------------------------------------------------------------------------------------------|
| Year           | 2016                                                                                                                                                                                                                                                                                                                                                                |
| Hours          | 5,938 hours                                                                                                                                                                                                                                                                                                                                                         |
| Location       | Orillia, ON                                                                                                                                                                                                                                                                                                                                                         |
| Serial number  | KNE00577                                                                                                                                                                                                                                                                                                                                                            |
| Stock number   | M1034360                                                                                                                                                                                                                                                                                                                                                            |
| Features       | <ul> <li>PRODUCT LINK</li> <li>AUXILIARY HYDRAULICS</li> <li>ULTRA LOW SULFUR DIESEL FUEL</li> <li>ENGINE ENCLOSURES</li> <li>COUPLER, HYDRAULIC</li> <li>LIGHTING</li> <li>AM FM RADIO</li> <li>AIR CONDITIONER</li> <li>STICK, R10'6"CB2</li> <li>CARBODY, STANDARD</li> <li>UNDERCARRIAGE, LONG</li> <li>BOOM, 1 PIECE</li> <li>STRAIGHT TRAVEL PEDAL</li> </ul> |
| Inventory Type | Used                                                                                                                                                                                                                                                                                                                                                                |
| Model Number   | 335FL                                                                                                                                                                                                                                                                                                                                                               |
| Seller         | Toromont Cat                                                                                                                                                                                                                                                                                                                                                        |
| Deposit        | \$500.00 CAD                                                                                                                                                                                                                                                                                                                                                        |

### FAQ

The product images shown are for illustration purposes only and may not be an exact representation of the product. Depicted attachments may not be included. You are advised not to rely on the product image. Toromont reserves the right to change product images at any time without notice and without liability accruing to Toromont or the company selling the equipment.