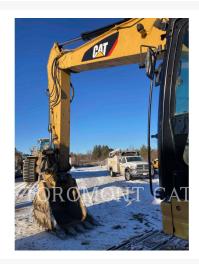

#### Images

## **Additional Information**

| Manufacturer   | CATERPILLAR                                                                                                                                                                                                                                                                                                                                                         |
|----------------|---------------------------------------------------------------------------------------------------------------------------------------------------------------------------------------------------------------------------------------------------------------------------------------------------------------------------------------------------------------------|
| Year           | 2016                                                                                                                                                                                                                                                                                                                                                                |
| Hours          | 5,938 hours                                                                                                                                                                                                                                                                                                                                                         |
| Location       | Orillia, ON                                                                                                                                                                                                                                                                                                                                                         |
| Serial number  | KNE00577                                                                                                                                                                                                                                                                                                                                                            |
| Stock number   | M1034360                                                                                                                                                                                                                                                                                                                                                            |
| Features       | <ul> <li>PRODUCT LINK</li> <li>AUXILIARY HYDRAULICS</li> <li>ULTRA LOW SULFUR DIESEL FUEL</li> <li>ENGINE ENCLOSURES</li> <li>COUPLER, HYDRAULIC</li> <li>LIGHTING</li> <li>AM FM RADIO</li> <li>AIR CONDITIONER</li> <li>STICK, R10'6"CB2</li> <li>CARBODY, STANDARD</li> <li>UNDERCARRIAGE, LONG</li> <li>BOOM, 1 PIECE</li> <li>STRAIGHT TRAVEL PEDAL</li> </ul> |
| Inventory Type | Used                                                                                                                                                                                                                                                                                                                                                                |
| Model Number   | 335FL                                                                                                                                                                                                                                                                                                                                                               |
| Seller         | Toromont Cat                                                                                                                                                                                                                                                                                                                                                        |
| Deposit        | \$500.00 CAD                                                                                                                                                                                                                                                                                                                                                        |