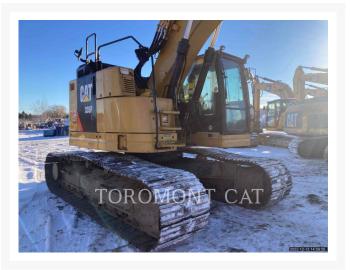

#### Images

## **Additional Information**

| Manufacturer   | CATERPILLAR                                                                                                                                                                                                                                                                                                                                                         |
|----------------|---------------------------------------------------------------------------------------------------------------------------------------------------------------------------------------------------------------------------------------------------------------------------------------------------------------------------------------------------------------------|
| Year           | 2016                                                                                                                                                                                                                                                                                                                                                                |
| Hours          | 5,938 hours                                                                                                                                                                                                                                                                                                                                                         |
| Location       | Orillia, ON                                                                                                                                                                                                                                                                                                                                                         |
| Serial number  | KNE00577                                                                                                                                                                                                                                                                                                                                                            |
| Stock number   | M1034360                                                                                                                                                                                                                                                                                                                                                            |
| Features       | <ul> <li>PRODUCT LINK</li> <li>AUXILIARY HYDRAULICS</li> <li>ULTRA LOW SULFUR DIESEL FUEL</li> <li>ENGINE ENCLOSURES</li> <li>COUPLER, HYDRAULIC</li> <li>LIGHTING</li> <li>AM FM RADIO</li> <li>AIR CONDITIONER</li> <li>STICK, R10'6"CB2</li> <li>CARBODY, STANDARD</li> <li>UNDERCARRIAGE, LONG</li> <li>BOOM, 1 PIECE</li> <li>STRAIGHT TRAVEL PEDAL</li> </ul> |
| Inventory Type | Used                                                                                                                                                                                                                                                                                                                                                                |
| Model Number   | 335FL                                                                                                                                                                                                                                                                                                                                                               |
| Seller         | Toromont Cat                                                                                                                                                                                                                                                                                                                                                        |
| Deposit        | \$500.00 CAD                                                                                                                                                                                                                                                                                                                                                        |

### FAQ

The product images shown are for illustration purposes only and may not be an exact representation of the product. Depicted attachments may not be included. You are advised not to rely on the product image. Toromont reserves the right to change product images at any time without notice and without liability accruing to Toromont or the company selling the equipment.