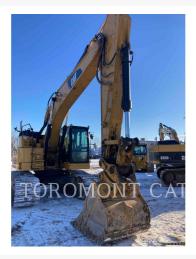

Used 2016-CATERPILLAR-M1034360





# 2016-CATERPILLAR-M1034360

\$197,344.82 USD\* USD price is for information

only. Payment on the site is in Canadian dollars

\$275,000.00 CAD

#### Images





















## **Additional Information**

| Manufacturer   | CATERPILLAR                                                                                                                                                                                                                                                                                                                                                         |
|----------------|---------------------------------------------------------------------------------------------------------------------------------------------------------------------------------------------------------------------------------------------------------------------------------------------------------------------------------------------------------------------|
| Year