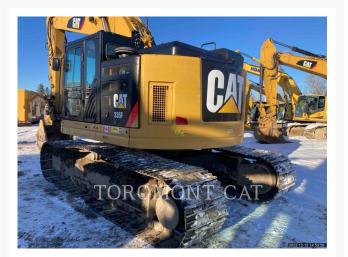

#### Images

## **Additional Information**

| Manufacturer   | CATERPILLAR                                                                                                                                                                                                                                                                                                                                                         |
|----------------|---------------------------------------------------------------------------------------------------------------------------------------------------------------------------------------------------------------------------------------------------------------------------------------------------------------------------------------------------------------------|
| Year           | 2016                                                                                                                                                                                                                                                                                                                                                                |
| Hours          | 5,938 hours                                                                                                                                                                                                                                                                                                                                                         |
| Location       | Orillia, ON                                                                                                                                                                                                                                                                                                                                                         |
| Serial number  | KNE00577                                                                                                                                                                                                                                                                                                                                                            |
| Stock number   | M1034360                                                                                                                                                                                                                                                                                                                                                            |
| Features       | <ul> <li>PRODUCT LINK</li> <li>AUXILIARY HYDRAULICS</li> <li>ULTRA LOW SULFUR DIESEL FUEL</li> <li>ENGINE ENCLOSURES</li> <li>COUPLER, HYDRAULIC</li> <li>LIGHTING</li> <li>AM FM RADIO</li> <li>AIR CONDITIONER</li> <li>STICK, R10'6"CB2</li> <li>CARBODY, STANDARD</li> <li>UNDERCARRIAGE, LONG</li> <li>BOOM, 1 PIECE</li> <li>STRAIGHT TRAVEL PEDAL</li> </ul> |
| Inventory Type | Used                                                                                                                                                                                                                                                                                                                                                                |
| Model Number   | 335FL                                                                                                                                                                                                                                                                                                                                                               |
| Seller         | Toromont Cat                                                                                                                                                                                                                                                                                                                                                        |
| Deposit        | \$500.00 CAD                                                                                                                                                                                                                                                                                                                                                        |