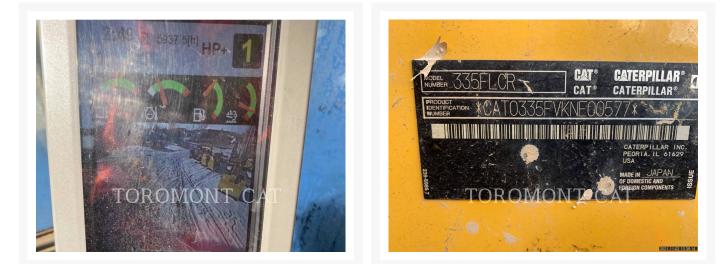

## **Additional Information**

| Manufacturer   | CATERPILLAR                                                                                                                                                                                                                                                                                                                                                         |
|----------------|---------------------------------------------------------------------------------------------------------------------------------------------------------------------------------------------------------------------------------------------------------------------------------------------------------------------------------------------------------------------|
| Year           | 2016                                                                                                                                                                                                                                                                                                                                                                |
| Hours          | 5,938 hours                                                                                                                                                                                                                                                                                                                                                         |
| Location       | Orillia, ON                                                                                                                                                                                                                                                                                                                                                         |
| Serial number  | KNE00577                                                                                                                                                                                                                                                                                                                                                            |
| Stock number   | M1034360                                                                                                                                                                                                                                                                                                                                                            |
| Features       | <ul> <li>PRODUCT LINK</li> <li>AUXILIARY HYDRAULICS</li> <li>ULTRA LOW SULFUR DIESEL FUEL</li> <li>ENGINE ENCLOSURES</li> <li>COUPLER, HYDRAULIC</li> <li>LIGHTING</li> <li>AM FM RADIO</li> <li>AIR CONDITIONER</li> <li>STICK, R10'6"CB2</li> <li>CARBODY, STANDARD</li> <li>UNDERCARRIAGE, LONG</li> <li>BOOM, 1 PIECE</li> <li>STRAIGHT TRAVEL PEDAL</li> </ul> |
| Inventory Type | Used                                                                                                                                                                                                                                                                                                                                                                |
| Model Number   | 335FL                                                                                                                                                                                                                                                                                                                                                               |
| Seller         | Toromont Cat                                                                                                                                                                                                                                                                                                                                                        |
| Deposit        | \$500.00 CAD                                                                                                                                                                                                                                                                                                                                                        |