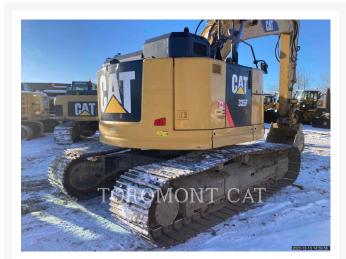

#### Images

## **Additional Information**

| Manufacturer   | CATERPILLAR                                                                                                                                                                                                                                                                                                                                                         |
|----------------|---------------------------------------------------------------------------------------------------------------------------------------------------------------------------------------------------------------------------------------------------------------------------------------------------------------------------------------------------------------------|
| Year           | 2016                                                                                                                                                                                                                                                                                                                                                                |
| Hours          | 5,938 hours                                                                                                                                                                                                                                                                                                                                                         |
| Location       | Orillia, ON                                                                                                                                                                                                                                                                                                                                                         |
| Serial number  | KNE00577                                                                                                                                                                                                                                                                                                                                                            |
| Stock number   | M1034360                                                                                                                                                                                                                                                                                                                                                            |
| Features       | <ul> <li>PRODUCT LINK</li> <li>AUXILIARY HYDRAULICS</li> <li>ULTRA LOW SULFUR DIESEL FUEL</li> <li>ENGINE ENCLOSURES</li> <li>COUPLER, HYDRAULIC</li> <li>LIGHTING</li> <li>AM FM RADIO</li> <li>AIR CONDITIONER</li> <li>STICK, R10'6"CB2</li> <li>CARBODY, STANDARD</li> <li>UNDERCARRIAGE, LONG</li> <li>BOOM, 1 PIECE</li> <li>STRAIGHT TRAVEL PEDAL</li> </ul> |
| Inventory Type | Used                                                                                                                                                                                                                                                                                                                                                                |
| Model Number   | 335FL                                                                                                                                                                                                                                                                                                                                                               |
| Seller         | Toromont Cat                                                                                                                                                                                                                                                                                                                                                        |
| Deposit        | \$500.00 CAD                                                                                                                                                                                                                                                                                                                                                        |