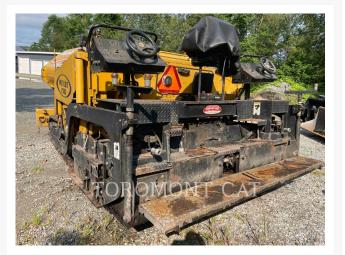

#### **Additional Information**

| Manufacturer   | WEILER                                                                                                                                                                                                                                                                                                                                                                        |
|----------------|-------------------------------------------------------------------------------------------------------------------------------------------------------------------------------------------------------------------------------------------------------------------------------------------------------------------------------------------------------------------------------|
| Year           | 2012                                                                                                                                                                                                                                                                                                                                                                          |
| Hours          | 2,800 hours                                                                                                                                                                                                                                                                                                                                                                   |
| Location       | Candiac, QC                                                                                                                                                                                                                                                                                                                                                                   |
| Serial number  | P3851143                                                                                                                                                                                                                                                                                                                                                                      |
| Features       | <ul> <li>CONTROLS, ELECTRIC FEED</li> <li>CONTROLS, NON CONTACTING FEEDER (SONIC)</li> <li>CONTROLS, SLOPE</li> <li>EPA LABEL</li> <li>EXTENSIONS</li> <li>GENERATOR SYSTEM</li> <li>LIGHTING</li> <li>PUSH ROLLER</li> <li>SCREED, ELECTRICAL HEATING SYSTEM</li> <li>SCREED, EXTENDABLE</li> <li>SCREED, STD</li> <li>ULTRA LOW SULFUR DIESEL FUEL</li> <li>WAND</li> </ul> |
| Inventory Type | Used                                                                                                                                                                                                                                                                                                                                                                          |
| Model Number   | P385                                                                                                                                                                                                                                                                                                                                                                          |
| Seller         | Toromont CAT                                                                                                                                                                                                                                                                                                                                                                  |
| Deposit        | \$500.00 CAD                                                                                                                                                                                                                                                                                                                                                                  |
|                |                                                                                                                                                                                                                                                                                                                                                                               |