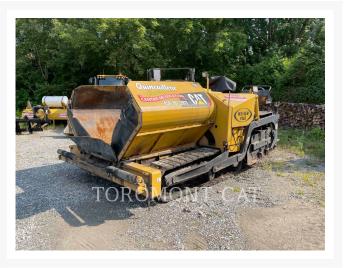

Used 2012-WEILER-MC048900

# 2012-WEILER-MC048900

#### **Additional Information**

| Manufacturer   | WEILER                                                                                                                                                                                                                                                                                                                                                                        |
|----------------|-------------------------------------------------------------------------------------------------------------------------------------------------------------------------------------------------------------------------------------------------------------------------------------------------------------------------------------------------------------------------------|
| Year           | 2012                                                                                                                                                                                                                                                                                                                                                                          |
| Hours          | 2,800 hours                                                                                                                                                                                                                                                                                                                                                                   |
| Location       | Candiac, QC                                                                                                                                                                                                                                                                                                                                                                   |
| Serial number  | P3851143                                                                                                                                                                                                                                                                                                                                                                      |
| Features       | <ul> <li>CONTROLS, ELECTRIC FEED</li> <li>CONTROLS, NON CONTACTING FEEDER (SONIC)</li> <li>CONTROLS, SLOPE</li> <li>EPA LABEL</li> <li>EXTENSIONS</li> <li>GENERATOR SYSTEM</li> <li>LIGHTING</li> <li>PUSH ROLLER</li> <li>SCREED, ELECTRICAL HEATING SYSTEM</li> <li>SCREED, EXTENDABLE</li> <li>SCREED, STD</li> <li>ULTRA LOW SULFUR DIESEL FUEL</li> <li>WAND</li> </ul> |
| Inventory Type | Used                                                                                                                                                                                                                                                                                                                                                                          |
| Model Number   | P385                                                                                                                                                                                                                                                                                                                                                                          |
| Seller         | Toromont CAT                                                                                                                                                                                                                                                                                                                                                                  |
| Deposit        | \$500.00 CAD                                                                                                                                                                                                                                                                                                                                                                  |
|                |                                                                                                                                                                                                                                                                                                                                                                               |