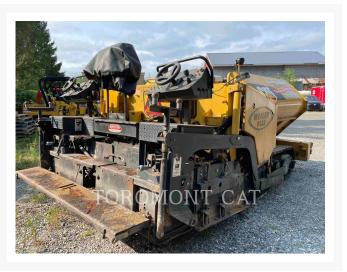

Used 2012-WEILER-MC048900

# 2012-WEILER-MC048900

#### **Additional Information**

| Manufacturer   | WEILER                                                                                                                                                                                                                                                                                                                                                                        |
|----------------|-------------------------------------------------------------------------------------------------------------------------------------------------------------------------------------------------------------------------------------------------------------------------------------------------------------------------------------------------------------------------------|
| Year           | 2012                                                                                                                                                                                                                                                                                                                                                                          |
| Hours          | 2,800 hours                                                                                                                                                                                                                                                                                                                                                                   |
| Location       | Candiac, QC                                                                                                                                                                                                                                                                                                                                                                   |
| Serial number  | P3851143                                                                                                                                                                                                                                                                                                                                                                      |
| Features       | <ul> <li>CONTROLS, ELECTRIC FEED</li> <li>CONTROLS, NON CONTACTING FEEDER (SONIC)</li> <li>CONTROLS, SLOPE</li> <li>EPA LABEL</li> <li>EXTENSIONS</li> <li>GENERATOR SYSTEM</li> <li>LIGHTING</li> <li>PUSH ROLLER</li> <li>SCREED, ELECTRICAL HEATING SYSTEM</li> <li>SCREED, EXTENDABLE</li> <li>SCREED, STD</li> <li>ULTRA LOW SULFUR DIESEL FUEL</li> <li>WAND</li> </ul> |
| Inventory Type | Used                                                                                                                                                                                                                                                                                                                                                                          |
| Model Number   | P385                                                                                                                                                                                                                                                                                                                                                                          |
| Seller         | Toromont CAT                                                                                                                                                                                                                                                                                                                                                                  |
| Deposit        | \$500.00 CAD                                                                                                                                                                                                                                                                                                                                                                  |
|                |                                                                                                                                                                                                                                                                                                                                                                               |