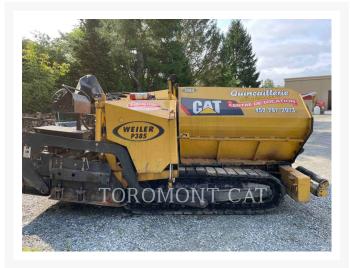

Used 2012-WEILER-MC048900

# 2012-WEILER-MC048900

#### **Additional Information**

| Manufacturer   | WEILER                                                                                                                                                                                                                                                                                                                                                                        |
|----------------|-------------------------------------------------------------------------------------------------------------------------------------------------------------------------------------------------------------------------------------------------------------------------------------------------------------------------------------------------------------------------------|
| Year           | 2012                                                                                                                                                                                                                                                                                                                                                                          |
| Hours          | 2,800 hours                                                                                                                                                                                                                                                                                                                                                                   |
| Location       | Candiac, QC                                                                                                                                                                                                                                                                                                                                                                   |
| Serial number  | P3851143                                                                                                                                                                                                                                                                                                                                                                      |
| Features       | <ul> <li>CONTROLS, ELECTRIC FEED</li> <li>CONTROLS, NON CONTACTING FEEDER (SONIC)</li> <li>CONTROLS, SLOPE</li> <li>EPA LABEL</li> <li>EXTENSIONS</li> <li>GENERATOR SYSTEM</li> <li>LIGHTING</li> <li>PUSH ROLLER</li> <li>SCREED, ELECTRICAL HEATING SYSTEM</li> <li>SCREED, EXTENDABLE</li> <li>SCREED, STD</li> <li>ULTRA LOW SULFUR DIESEL FUEL</li> <li>WAND</li> </ul> |
| Inventory Type | Used                                                                                                                                                                                                                                                                                                                                                                          |
| Model Number   | P385                                                                                                                                                                                                                                                                                                                                                                          |
| Seller         | Toromont CAT                                                                                                                                                                                                                                                                                                                                                                  |
| Deposit        | \$500.00 CAD                                                                                                                                                                                                                                                                                                                                                                  |
|                |                                                                                                                                                                                                                                                                                                                                                                               |