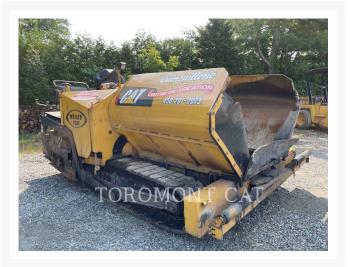

#### **Additional Information**

| Manufacturer   | WEILER                                                                                                                                                                                                                                                                                                                                                                        |
|----------------|-------------------------------------------------------------------------------------------------------------------------------------------------------------------------------------------------------------------------------------------------------------------------------------------------------------------------------------------------------------------------------|
| Year           | 2012                                                                                                                                                                                                                                                                                                                                                                          |
| Hours          | 2,800 hours                                                                                                                                                                                                                                                                                                                                                                   |
| Location       | Candiac, QC                                                                                                                                                                                                                                                                                                                                                                   |
| Serial number  | P3851143                                                                                                                                                                                                                                                                                                                                                                      |
| Features       | <ul> <li>CONTROLS, ELECTRIC FEED</li> <li>CONTROLS, NON CONTACTING FEEDER (SONIC)</li> <li>CONTROLS, SLOPE</li> <li>EPA LABEL</li> <li>EXTENSIONS</li> <li>GENERATOR SYSTEM</li> <li>LIGHTING</li> <li>PUSH ROLLER</li> <li>SCREED, ELECTRICAL HEATING SYSTEM</li> <li>SCREED, EXTENDABLE</li> <li>SCREED, STD</li> <li>ULTRA LOW SULFUR DIESEL FUEL</li> <li>WAND</li> </ul> |
| Inventory Type | Used                                                                                                                                                                                                                                                                                                                                                                          |
| Model Number   | P385                                                                                                                                                                                                                                                                                                                                                                          |
| Seller         | Toromont CAT                                                                                                                                                                                                                                                                                                                                                                  |
| Deposit        | \$500.00 CAD                                                                                                                                                                                                                                                                                                                                                                  |
|                |                                                                                                                                                                                                                                                                                                                                                                               |