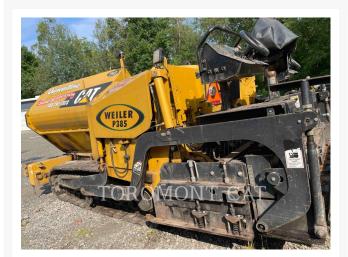

Used 2012-WEILER-MC048900

# 2012-WEILER-MC048900

#### **Additional Information**

| Manufacturer   | WEILER                                                                                                                                                                                                                                                                                                                                                                        |
|----------------|-------------------------------------------------------------------------------------------------------------------------------------------------------------------------------------------------------------------------------------------------------------------------------------------------------------------------------------------------------------------------------|
| Year           | 2012                                                                                                                                                                                                                                                                                                                                                                          |
| Hours          | 2,800 hours                                                                                                                                                                                                                                                                                                                                                                   |
| Location       | Candiac, QC                                                                                                                                                                                                                                                                                                                                                                   |
| Serial number  | P3851143                                                                                                                                                                                                                                                                                                                                                                      |
| Features       | <ul> <li>CONTROLS, ELECTRIC FEED</li> <li>CONTROLS, NON CONTACTING FEEDER (SONIC)</li> <li>CONTROLS, SLOPE</li> <li>EPA LABEL</li> <li>EXTENSIONS</li> <li>GENERATOR SYSTEM</li> <li>LIGHTING</li> <li>PUSH ROLLER</li> <li>SCREED, ELECTRICAL HEATING SYSTEM</li> <li>SCREED, EXTENDABLE</li> <li>SCREED, STD</li> <li>ULTRA LOW SULFUR DIESEL FUEL</li> <li>WAND</li> </ul> |
| Inventory Type | Used                                                                                                                                                                                                                                                                                                                                                                          |
| Model Number   | P385                                                                                                                                                                                                                                                                                                                                                                          |
| Seller         | Toromont CAT                                                                                                                                                                                                                                                                                                                                                                  |
| Deposit        | \$500.00 CAD                                                                                                                                                                                                                                                                                                                                                                  |
|                |                                                                                                                                                                                                                                                                                                                                                                               |