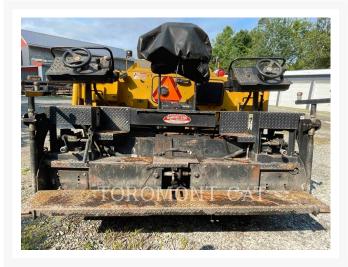

#### **Additional Information**

| Manufacturer   | WEILER                                                                                                                                                                                                                                                                                                                                                                        |
|----------------|-------------------------------------------------------------------------------------------------------------------------------------------------------------------------------------------------------------------------------------------------------------------------------------------------------------------------------------------------------------------------------|
| Year           | 2012                                                                                                                                                                                                                                                                                                                                                                          |
| Hours          | 2,800 hours                                                                                                                                                                                                                                                                                                                                                                   |
| Location       | Candiac, QC                                                                                                                                                                                                                                                                                                                                                                   |
| Serial number  | P3851143                                                                                                                                                                                                                                                                                                                                                                      |
| Features       | <ul> <li>CONTROLS, ELECTRIC FEED</li> <li>CONTROLS, NON CONTACTING FEEDER (SONIC)</li> <li>CONTROLS, SLOPE</li> <li>EPA LABEL</li> <li>EXTENSIONS</li> <li>GENERATOR SYSTEM</li> <li>LIGHTING</li> <li>PUSH ROLLER</li> <li>SCREED, ELECTRICAL HEATING SYSTEM</li> <li>SCREED, EXTENDABLE</li> <li>SCREED, STD</li> <li>ULTRA LOW SULFUR DIESEL FUEL</li> <li>WAND</li> </ul> |
| Inventory Type | Used                                                                                                                                                                                                                                                                                                                                                                          |
| Model Number   | P385                                                                                                                                                                                                                                                                                                                                                                          |
| Seller         | Toromont CAT                                                                                                                                                                                                                                                                                                                                                                  |
| Deposit        | \$500.00 CAD                                                                                                                                                                                                                                                                                                                                                                  |
|                |                                                                                                                                                                                                                                                                                                                                                                               |