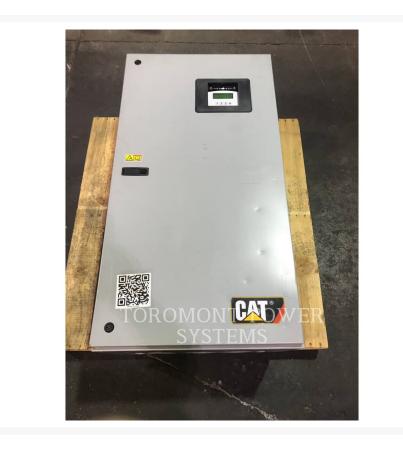

Used 2011 CATERPILLAR CTGAD40E 400A 208V

# 2011 CATERPILLAR CTGAD40E 400A 208V

\$1,076.43 USD\*

USD price is for information only. Payment on the site is in Canadian dollars

\$1,500.00 CAD

# **Additional Information**

| Manufacturer      | CATERPILLAR                                                                      |
|-------------------|----------------------------------------------------------------------------------|
| Year              | 2011                                                                             |
| Hours             | 1 hour                                                                           |
| Serial number     | TSB01724                                                                         |
| Features          | • 60 HZ<br>• 600 VOLTS<br>• AUTOMATIC TRANSFER SWITCH<br>• Online Owner's Manual |
| Inventory Type    | Used                                                                             |
| Model Number      | CTGAD40E                                                                         |
| Location          | Pointe-Claire, QC                                                                |
| Seller            | Toromont Cat                                                                     |
| Engine power (kW) | 100 - 200                                                                        |
| Voltage (V)       | 600                                                                              |