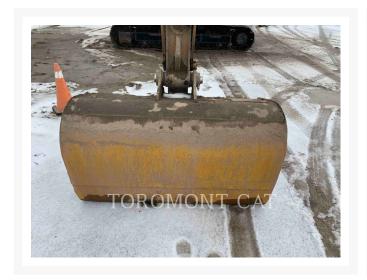

## **Additional Information**

| Manufacturer   | CATERPILLAR                                                                                                                                                                                                                                                                                                                                                                                                                                                                       |
|----------------|-----------------------------------------------------------------------------------------------------------------------------------------------------------------------------------------------------------------------------------------------------------------------------------------------------------------------------------------------------------------------------------------------------------------------------------------------------------------------------------|
| Year           | 2013                                                                                                                                                                                                                                                                                                                                                                                                                                                                              |
| Hours          | 2,323 hours                                                                                                                                                                                                                                                                                                                                                                                                                                                                       |
| Location       | London, ON                                                                                                                                                                                                                                                                                                                                                                                                                                                                        |
| Serial number  | PLW01253                                                                                                                                                                                                                                                                                                                                                                                                                                                                          |
| Stock number   | MC045690                                                                                                                                                                                                                                                                                                                                                                                                                                                                          |
| Features       | <ul> <li>AIR CONDITIONER</li> <li>AM FM RADIO</li> <li>BOOM CHECK VALVE</li> <li>BOOM, 1 PIECE</li> <li>CARBODY, STANDARD</li> <li>CHANGER, HAND CONTROL 2-WAY</li> <li>COLD WEATHER STARTING PKG</li> <li>ENGINE ENCLOSURES</li> <li>EPA LABEL</li> <li>HAND AND FOOT CONTROL</li> <li>LIGHTING</li> <li>LONG REACH ARRANGEMENT</li> <li>Online Owner's Manual</li> <li>PRODUCT LINK</li> <li>STICK, LONG</li> <li>STRAIGHT TRAVEL PEDAL</li> <li>UNDERCARRIAGE, LONG</li> </ul> |
| Inventory Type | Used                                                                                                                                                                                                                                                                                                                                                                                                                                                                              |
| Model Number   | 329EL                                                                                                                                                                                                                                                                                                                                                                                                                                                                             |
| Seller         | Toromont Cat                                                                                                                                                                                                                                                                                                                                                                                                                                                                      |
| Deposit        | \$500.00 CAD                                                                                                                                                                                                                                                                                                                                                                                                                                                                      |
|                |                                                                                                                                                                                                                                                                                                                                                                                                                                                                                   |