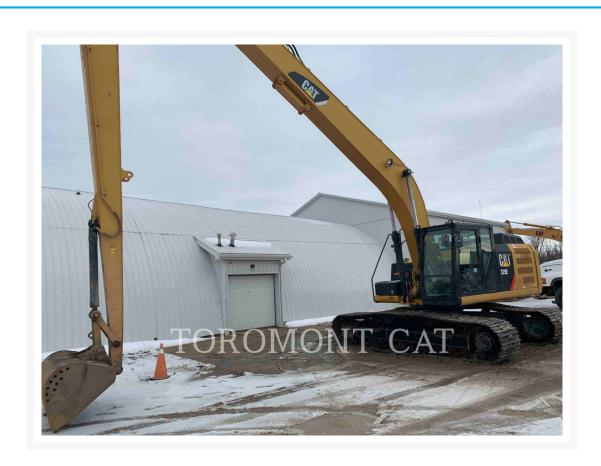

## **Additional Information**

| Manufacturer   | CATERPILLAR                                                                                                                                                                                                                                                                                                                                                                                                                                                                       |
|----------------|-----------------------------------------------------------------------------------------------------------------------------------------------------------------------------------------------------------------------------------------------------------------------------------------------------------------------------------------------------------------------------------------------------------------------------------------------------------------------------------|
| Year           | 2013                                                                                                                                                                                                                                                                                                                                                                                                                                                                              |
| Hours          | 2,323 hours                                                                                                                                                                                                                                                                                                                                                                                                                                                                       |
| Location       | London, ON                                                                                                                                                                                                                                                                                                                                                                                                                                                                        |
| Serial number  | PLW01253                                                                                                                                                                                                                                                                                                                                                                                                                                                                          |
| Stock number   | MC045690                                                                                                                                                                                                                                                                                                                                                                                                                                                                          |
| Features       | <ul> <li>AIR CONDITIONER</li> <li>AM FM RADIO</li> <li>BOOM CHECK VALVE</li> <li>BOOM, 1 PIECE</li> <li>CARBODY, STANDARD</li> <li>CHANGER, HAND CONTROL 2-WAY</li> <li>COLD WEATHER STARTING PKG</li> <li>ENGINE ENCLOSURES</li> <li>EPA LABEL</li> <li>HAND AND FOOT CONTROL</li> <li>LIGHTING</li> <li>LONG REACH ARRANGEMENT</li> <li>Online Owner's Manual</li> <li>PRODUCT LINK</li> <li>STICK, LONG</li> <li>STRAIGHT TRAVEL PEDAL</li> <li>UNDERCARRIAGE, LONG</li> </ul> |
| Inventory Type | Used                                                                                                                                                                                                                                                                                                                                                                                                                                                                              |
| Model Number   | 329EL                                                                                                                                                                                                                                                                                                                                                                                                                                                                             |
| Seller         | Toromont Cat                                                                                                                                                                                                                                                                                                                                                                                                                                                                      |
| Deposit        | \$500.00 CAD                                                                                                                                                                                                                                                                                                                                                                                                                                                                      |
|                |                                                                                                                                                                                                                                                                                                                                                                                                                                                                                   |