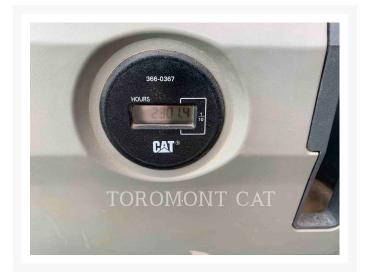

## **Additional Information**

| Manufacturer   | CATERPILLAR                                                                                                                                                                                                                                                                                                                                                                                                                                                                       |
|----------------|-----------------------------------------------------------------------------------------------------------------------------------------------------------------------------------------------------------------------------------------------------------------------------------------------------------------------------------------------------------------------------------------------------------------------------------------------------------------------------------|
| Year           | 2013                                                                                                                                                                                                                                                                                                                                                                                                                                                                              |
| Hours          | 2,323 hours                                                                                                                                                                                                                                                                                                                                                                                                                                                                       |
| Location       | London, ON                                                                                                                                                                                                                                                                                                                                                                                                                                                                        |
| Serial number  | PLW01253                                                                                                                                                                                                                                                                                                                                                                                                                                                                          |
| Stock number   | MC045690                                                                                                                                                                                                                                                                                                                                                                                                                                                                          |
| Features       | <ul> <li>AIR CONDITIONER</li> <li>AM FM RADIO</li> <li>BOOM CHECK VALVE</li> <li>BOOM, 1 PIECE</li> <li>CARBODY, STANDARD</li> <li>CHANGER, HAND CONTROL 2-WAY</li> <li>COLD WEATHER STARTING PKG</li> <li>ENGINE ENCLOSURES</li> <li>EPA LABEL</li> <li>HAND AND FOOT CONTROL</li> <li>LIGHTING</li> <li>LONG REACH ARRANGEMENT</li> <li>Online Owner's Manual</li> <li>PRODUCT LINK</li> <li>STICK, LONG</li> <li>STRAIGHT TRAVEL PEDAL</li> <li>UNDERCARRIAGE, LONG</li> </ul> |
| Inventory Type | Used                                                                                                                                                                                                                                                                                                                                                                                                                                                                              |
| Model Number   | 329EL                                                                                                                                                                                                                                                                                                                                                                                                                                                                             |
| Seller         | Toromont Cat                                                                                                                                                                                                                                                                                                                                                                                                                                                                      |
| Deposit        | \$500.00 CAD                                                                                                                                                                                                                                                                                                                                                                                                                                                                      |
|                |                                                                                                                                                                                                                                                                                                                                                                                                                                                                                   |