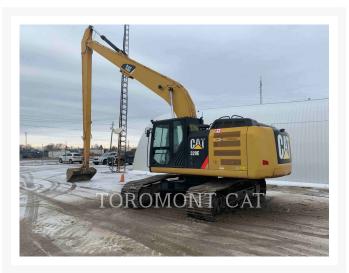

## **Additional Information**

| Manufacturer   | CATERPILLAR                                                                                                                                                                                                                                                                                                                                                                                                                                                                       |
|----------------|-----------------------------------------------------------------------------------------------------------------------------------------------------------------------------------------------------------------------------------------------------------------------------------------------------------------------------------------------------------------------------------------------------------------------------------------------------------------------------------|
| Year           | 2013                                                                                                                                                                                                                                                                                                                                                                                                                                                                              |
| Hours          | 2,323 hours                                                                                                                                                                                                                                                                                                                                                                                                                                                                       |
| Location       | London, ON                                                                                                                                                                                                                                                                                                                                                                                                                                                                        |
| Serial number  | PLW01253                                                                                                                                                                                                                                                                                                                                                                                                                                                                          |
| Stock number   | MC045690                                                                                                                                                                                                                                                                                                                                                                                                                                                                          |
| Features       | <ul> <li>AIR CONDITIONER</li> <li>AM FM RADIO</li> <li>BOOM CHECK VALVE</li> <li>BOOM, 1 PIECE</li> <li>CARBODY, STANDARD</li> <li>CHANGER, HAND CONTROL 2-WAY</li> <li>COLD WEATHER STARTING PKG</li> <li>ENGINE ENCLOSURES</li> <li>EPA LABEL</li> <li>HAND AND FOOT CONTROL</li> <li>LIGHTING</li> <li>LONG REACH ARRANGEMENT</li> <li>Online Owner's Manual</li> <li>PRODUCT LINK</li> <li>STICK, LONG</li> <li>STRAIGHT TRAVEL PEDAL</li> <li>UNDERCARRIAGE, LONG</li> </ul> |
| Inventory Type | Used                                                                                                                                                                                                                                                                                                                                                                                                                                                                              |
| Model Number   | 329EL                                                                                                                                                                                                                                                                                                                                                                                                                                                                             |
| Seller         | Toromont Cat                                                                                                                                                                                                                                                                                                                                                                                                                                                                      |
| Deposit        | \$500.00 CAD                                                                                                                                                                                                                                                                                                                                                                                                                                                                      |
|                |                                                                                                                                                                                                                                                                                                                                                                                                                                                                                   |