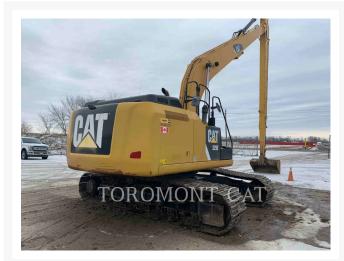

## **Additional Information**

| Manufacturer   | CATERPILLAR                                                                                                                                                                                                                                                                                                                                                                                                                                                                       |
|----------------|-----------------------------------------------------------------------------------------------------------------------------------------------------------------------------------------------------------------------------------------------------------------------------------------------------------------------------------------------------------------------------------------------------------------------------------------------------------------------------------|
| Year           | 2013                                                                                                                                                                                                                                                                                                                                                                                                                                                                              |
| Hours          | 2,323 hours                                                                                                                                                                                                                                                                                                                                                                                                                                                                       |
| Location       | London, ON                                                                                                                                                                                                                                                                                                                                                                                                                                                                        |
| Serial number  | PLW01253                                                                                                                                                                                                                                                                                                                                                                                                                                                                          |
| Stock number   | MC045690                                                                                                                                                                                                                                                                                                                                                                                                                                                                          |
| Features       | <ul> <li>AIR CONDITIONER</li> <li>AM FM RADIO</li> <li>BOOM CHECK VALVE</li> <li>BOOM, 1 PIECE</li> <li>CARBODY, STANDARD</li> <li>CHANGER, HAND CONTROL 2-WAY</li> <li>COLD WEATHER STARTING PKG</li> <li>ENGINE ENCLOSURES</li> <li>EPA LABEL</li> <li>HAND AND FOOT CONTROL</li> <li>LIGHTING</li> <li>LONG REACH ARRANGEMENT</li> <li>Online Owner's Manual</li> <li>PRODUCT LINK</li> <li>STICK, LONG</li> <li>STRAIGHT TRAVEL PEDAL</li> <li>UNDERCARRIAGE, LONG</li> </ul> |
| Inventory Type | Used                                                                                                                                                                                                                                                                                                                                                                                                                                                                              |
| Model Number   | 329EL                                                                                                                                                                                                                                                                                                                                                                                                                                                                             |
| Seller         | Toromont Cat                                                                                                                                                                                                                                                                                                                                                                                                                                                                      |
| Deposit        | \$500.00 CAD                                                                                                                                                                                                                                                                                                                                                                                                                                                                      |
|                |                                                                                                                                                                                                                                                                                                                                                                                                                                                                                   |