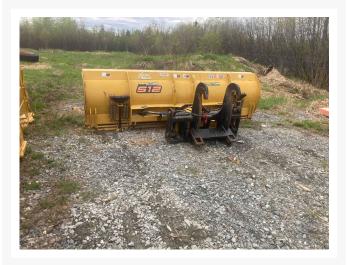

# **Description**

SNOW PLOW

# **Additional Information**

| Manufacturer   | AMI ATTACHMENTS |
|----------------|-----------------|
| Year           | 2016            |
| Location       | Timmins, ON     |
| Serial number  | 1643850101      |
| Inventory Type | Used            |
| Model Number   | 930             |
| Seller         | Toromont CAT    |
| Machine Family | snow plow       |