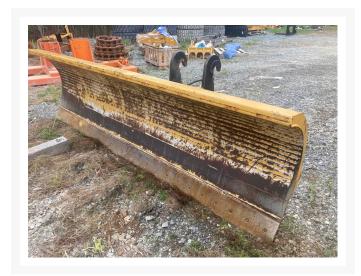

# **Description**

SNOW PLOW

# **Additional Information**

| Manufacturer   | AMI ATTACHMENTS |
|----------------|-----------------|
| Year           | 2016            |
| Location       | Timmins, ON     |
| Serial number  | 1643850101      |
| Inventory Type | Used            |
| Model Number   | 930             |
| Seller         | Toromont CAT    |
| Machine Family | snow plow       |