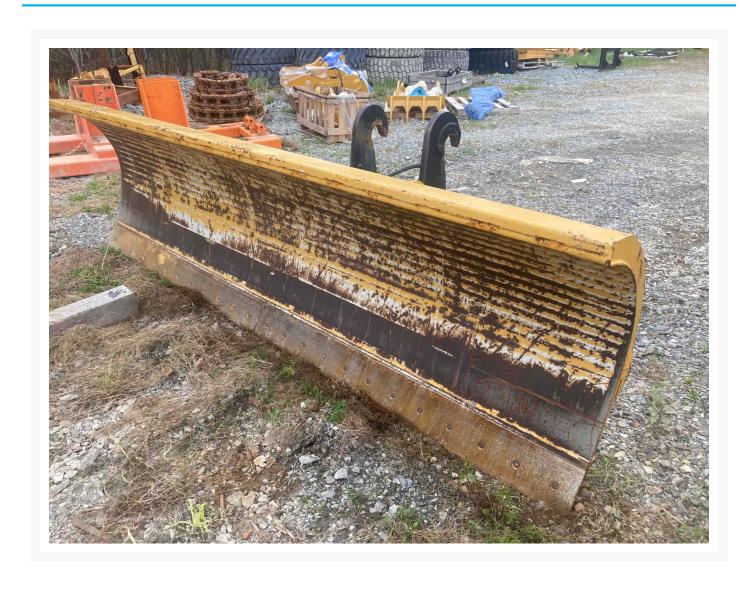

# **Description**

SNOW PLOW

# **Additional Information**

| Manufacturer   | AMI ATTACHMENTS |
|----------------|-----------------|
| Year           | 2016            |
| Location       | Timmins, ON     |
| Serial number  | 1643850101      |
| Inventory Type | Used            |
| Model Number   | 930             |
| Seller         | Toromont CAT    |
| Machine Family | snow plow       |