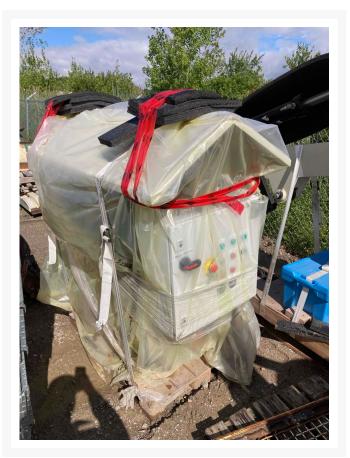

# HP300 Miscellaneous Attachment

Contact us for price

Images

MISCELLANEOUS ATTACHMENTS

### **Additional Information**

| Manufacturer   | METSO MINERALS            |
|----------------|---------------------------|
| Year           | 2022                      |
| Location       | Orillia, ON               |
| Serial number  | YY259890                  |
| Inventory Type | Used                      |
| Model Number   | HP300                     |
| Seller         | Toromont CAT              |
| Machine Family | miscellaneous attachments |