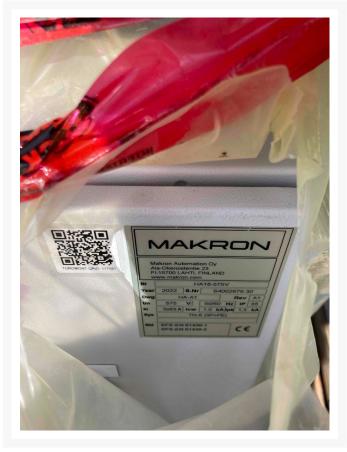

### **Additional Information**

| Manufacturer   | METSO MINERALS            |
|----------------|---------------------------|
| Year           | 2022                      |
| Location       | Orillia, ON               |
| Serial number  | YY259890                  |
| Inventory Type | Used                      |
| Model Number   | HP300                     |
| Seller         | Toromont CAT              |
| Machine Family | miscellaneous attachments |