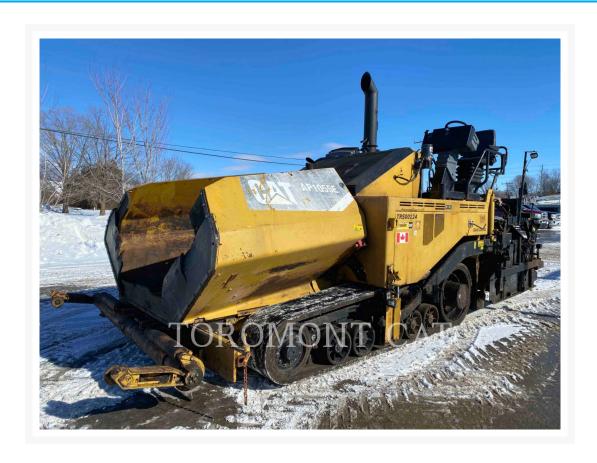

#### **Additional Information**

| Manufacturer   | CATERPILLAR                                                                                                                                                                                                                                                                                                                                      |
|----------------|--------------------------------------------------------------------------------------------------------------------------------------------------------------------------------------------------------------------------------------------------------------------------------------------------------------------------------------------------|
| Year           | 2012                                                                                                                                                                                                                                                                                                                                             |
| Hours          | 9,202 hours                                                                                                                                                                                                                                                                                                                                      |
| Location       | OTTAWA, ON                                                                                                                                                                                                                                                                                                                                       |
| Serial number  | TRS00124                                                                                                                                                                                                                                                                                                                                         |
| Features       | <ul> <li>WAND</li> <li>HIGH AMBIENT COOLING</li> <li>SCREED, ELECTRICAL HEATING SYSTEM</li> <li>SCREED, EXTENDABLE</li> <li>TRUCK HITCH</li> <li>GENERATOR SYSTEM</li> <li>SCREED, VENTILATION SYSTEM</li> <li>CONTROLS, NON CONTACTING FEEDER (SONIC)</li> <li>AUGERS, VERTICALLY ADJUSTABLE</li> <li>LIGHTING</li> <li>AUTO BURNERS</li> </ul> |
| Inventory Type | Used                                                                                                                                                                                                                                                                                                                                             |
| Model Number   | AP1055E                                                                                                                                                                                                                                                                                                                                          |
| Seller         | Toromont Cat                                                                                                                                                                                                                                                                                                                                     |
| Deposit        | \$500.00 CAD                                                                                                                                                                                                                                                                                                                                     |