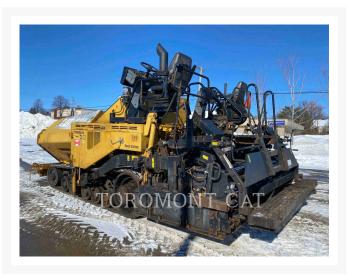

# 2012 CATERPILLAR AP1055E

\$69,321.85 USD\*

USD price is for information only. Payment on the site is in Canadian dollars

\$96,600.00 CAD

#### **Additional Information**

| Manufacturer   | CATERPILLAR                                                                                                                                                                                                                                                                                                                                      |
|----------------|--------------------------------------------------------------------------------------------------------------------------------------------------------------------------------------------------------------------------------------------------------------------------------------------------------------------------------------------------|
| Year           | 2012                                                                                                                                                                                                                                                                                                                                             |
| Hours          | 9,202 hours                                                                                                                                                                                                                                                                                                                                      |
| Location       | OTTAWA, ON                                                                                                                                                                                                                                                                                                                                       |
| Serial number  | TRS00124                                                                                                                                                                                                                                                                                                                                         |
| Features       | <ul> <li>WAND</li> <li>HIGH AMBIENT COOLING</li> <li>SCREED, ELECTRICAL HEATING SYSTEM</li> <li>SCREED, EXTENDABLE</li> <li>TRUCK HITCH</li> <li>GENERATOR SYSTEM</li> <li>SCREED, VENTILATION SYSTEM</li> <li>CONTROLS, NON CONTACTING FEEDER (SONIC)</li> <li>AUGERS, VERTICALLY ADJUSTABLE</li> <li>LIGHTING</li> <li>AUTO BURNERS</li> </ul> |
| Inventory Type | Used                                                                                                                                                                                                                                                                                                                                             |
| Model Number   | AP1055E                                                                                                                                                                                                                                                                                                                                          |
| Seller         | Toromont Cat                                                                                                                                                                                                                                                                                                                                     |
| Deposit        | \$500.00 CAD                                                                                                                                                                                                                                                                                                                                     |