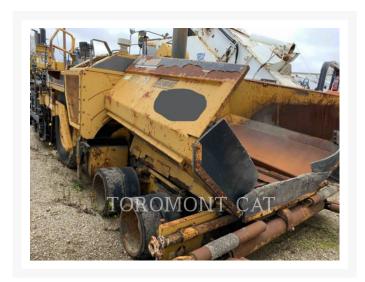

# 1998 CATERPILLAR AP1000B

\$22,800.00 CAD

#### **Additional Information**

| Manufacturer   | CATERPILLAR                                                                                                                                          |
|----------------|------------------------------------------------------------------------------------------------------------------------------------------------------|
| Year           | 1998                                                                                                                                                 |
| Hours          | 6,800 hours                                                                                                                                          |
| Location       | Cambridge, ON                                                                                                                                        |
| Serial number  | 7HN00206                                                                                                                                             |
| Features       | <ul> <li>CONTROL, SLOPE, MANUAL</li> <li>HEIGHT ADJUSTMENT, MANUAL</li> <li>HITCH, TRUCK</li> <li>LIGHTING</li> <li>Online Owner's Manual</li> </ul> |
| Inventory Type | Used                                                                                                                                                 |
| Model Number   | AP1000B                                                                                                                                              |
| Seller         | Toromont CAT                                                                                                                                         |
| Deposit        | \$500.00 CAD                                                                                                                                         |