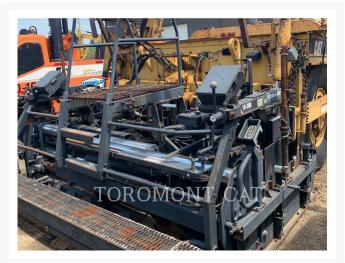

# 1998 CATERPILLAR AP1000B

\$22,800.00 CAD

#### **Additional Information**

| Manufacturer   | CATERPILLAR                                                                                                                                          |
|----------------|------------------------------------------------------------------------------------------------------------------------------------------------------|
| Year           | 1998                                                                                                                                                 |
| Hours          | 6,800 hours                                                                                                                                          |
| Location       | Cambridge, ON                                                                                                                                        |
| Serial number  | 7HN00206                                                                                                                                             |
| Features       | <ul> <li>CONTROL, SLOPE, MANUAL</li> <li>HEIGHT ADJUSTMENT, MANUAL</li> <li>HITCH, TRUCK</li> <li>LIGHTING</li> <li>Online Owner's Manual</li> </ul> |
| Inventory Type | Used                                                                                                                                                 |
| Model Number   | AP1000B                                                                                                                                              |
| Seller         | Toromont CAT                                                                                                                                         |
| Deposit        | \$500.00 CAD                                                                                                                                         |