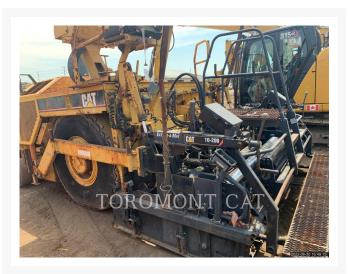

#### **Additional Information**

| Manufacturer   | CATERPILLAR                                                                                                                                          |
|----------------|------------------------------------------------------------------------------------------------------------------------------------------------------|
| Year           | 1998                                                                                                                                                 |
| Hours          | 6,800 hours                                                                                                                                          |
| Location       | Cambridge, ON                                                                                                                                        |
| Serial number  | 7HN00206                                                                                                                                             |
| Features       | <ul> <li>CONTROL, SLOPE, MANUAL</li> <li>HEIGHT ADJUSTMENT, MANUAL</li> <li>HITCH, TRUCK</li> <li>LIGHTING</li> <li>Online Owner's Manual</li> </ul> |
| Inventory Type | Used                                                                                                                                                 |
| Model Number   | AP1000B                                                                                                                                              |
| Seller         | Toromont CAT                                                                                                                                         |
| Deposit        | \$500.00 CAD                                                                                                                                         |