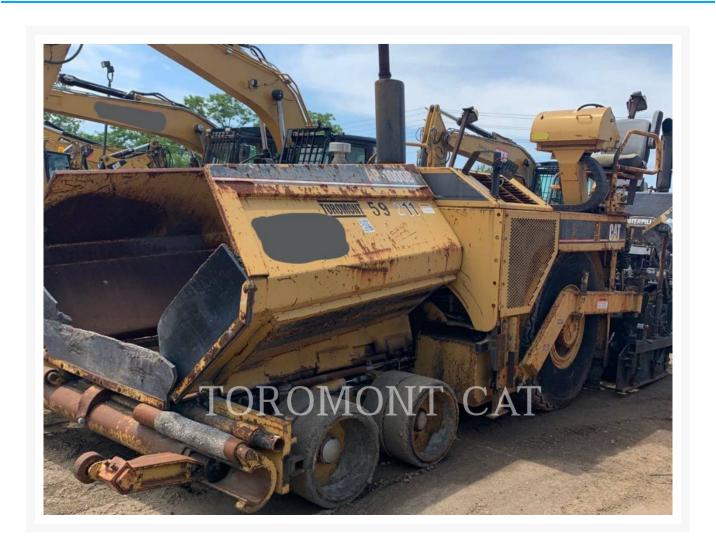

# 1998 CATERPILLAR AP1000B

\$22,800.00 CAD

#### **Additional Information**

| Manufacturer   | CATERPILLAR                                                                                                                                          |
|----------------|------------------------------------------------------------------------------------------------------------------------------------------------------|
| Year           | 1998                                                                                                                                                 |
| Hours          | 6,800 hours                                                                                                                                          |
| Location       | Cambridge, ON                                                                                                                                        |
| Serial number  | 7HN00206                                                                                                                                             |
| Features       | <ul> <li>CONTROL, SLOPE, MANUAL</li> <li>HEIGHT ADJUSTMENT, MANUAL</li> <li>HITCH, TRUCK</li> <li>LIGHTING</li> <li>Online Owner's Manual</li> </ul> |
| Inventory Type | Used                                                                                                                                                 |
| Model Number   | AP1000B                                                                                                                                              |
| Seller         | Toromont CAT                                                                                                                                         |
| Deposit        | \$500.00 CAD                                                                                                                                         |