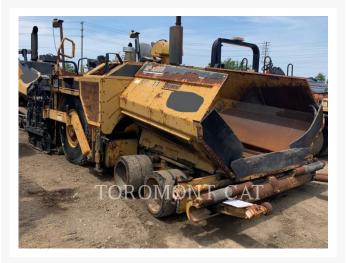

# 1998 CATERPILLAR AP1000B

\$22,800.00 CAD

#### **Additional Information**

| Manufacturer   | CATERPILLAR                                                                                                                                          |
|----------------|------------------------------------------------------------------------------------------------------------------------------------------------------|
| Year           | 1998                                                                                                                                                 |
| Hours          | 6,800 hours                                                                                                                                          |
| Location       | Cambridge, ON                                                                                                                                        |
| Serial number  | 7HN00206                                                                                                                                             |
| Features       | <ul> <li>CONTROL, SLOPE, MANUAL</li> <li>HEIGHT ADJUSTMENT, MANUAL</li> <li>HITCH, TRUCK</li> <li>LIGHTING</li> <li>Online Owner's Manual</li> </ul> |
| Inventory Type | Used                                                                                                                                                 |
| Model Number   | AP1000B                                                                                                                                              |
| Seller         | Toromont CAT                                                                                                                                         |
| Deposit        | \$500.00 CAD                                                                                                                                         |