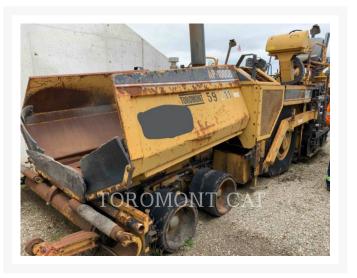

#### **Additional Information**

| Manufacturer   | CATERPILLAR                                                                                                                                          |
|----------------|------------------------------------------------------------------------------------------------------------------------------------------------------|
| Year           | 1998                                                                                                                                                 |
| Hours          | 6,800 hours                                                                                                                                          |
| Location       | Cambridge, ON                                                                                                                                        |
| Serial number  | 7HN00206                                                                                                                                             |
| Features       | <ul> <li>CONTROL, SLOPE, MANUAL</li> <li>HEIGHT ADJUSTMENT, MANUAL</li> <li>HITCH, TRUCK</li> <li>LIGHTING</li> <li>Online Owner's Manual</li> </ul> |
| Inventory Type | Used                                                                                                                                                 |
| Model Number   | AP1000B                                                                                                                                              |
| Seller         | Toromont CAT                                                                                                                                         |
| Deposit        | \$500.00 CAD                                                                                                                                         |