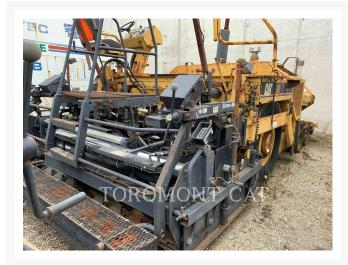

#### **Additional Information**

| Manufacturer   | CATERPILLAR                                                                                                                                          |
|----------------|------------------------------------------------------------------------------------------------------------------------------------------------------|
| Year           | 1998                                                                                                                                                 |
| Hours          | 6,800 hours                                                                                                                                          |
| Location       | Cambridge, ON                                                                                                                                        |
| Serial number  | 7HN00206                                                                                                                                             |
| Features       | <ul> <li>CONTROL, SLOPE, MANUAL</li> <li>HEIGHT ADJUSTMENT, MANUAL</li> <li>HITCH, TRUCK</li> <li>LIGHTING</li> <li>Online Owner's Manual</li> </ul> |
| Inventory Type | Used                                                                                                                                                 |
| Model Number   | AP1000B                                                                                                                                              |
| Seller         | Toromont CAT                                                                                                                                         |
| Deposit        | \$500.00 CAD                                                                                                                                         |