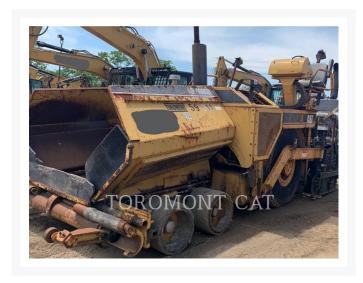

# 1998 CATERPILLAR AP1000B

\$22,800.00 CAD

#### **Additional Information**

| Manufacturer   | CATERPILLAR                                                                                                                                          |
|----------------|------------------------------------------------------------------------------------------------------------------------------------------------------|
| Year           | 1998                                                                                                                                                 |
| Hours          | 6,800 hours                                                                                                                                          |
| Location       | Cambridge, ON                                                                                                                                        |
| Serial number  | 7HN00206                                                                                                                                             |
| Features       | <ul> <li>CONTROL, SLOPE, MANUAL</li> <li>HEIGHT ADJUSTMENT, MANUAL</li> <li>HITCH, TRUCK</li> <li>LIGHTING</li> <li>Online Owner's Manual</li> </ul> |
| Inventory Type | Used                                                                                                                                                 |
| Model Number   | AP1000B                                                                                                                                              |
| Seller         | Toromont CAT                                                                                                                                         |
| Deposit        | \$500.00 CAD                                                                                                                                         |