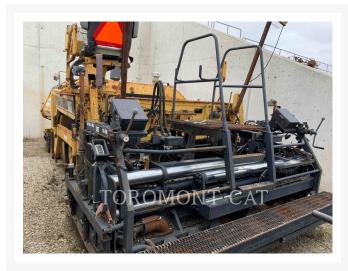

# 1998 CATERPILLAR AP1000B

\$22,800.00 CAD

#### **Additional Information**

| Manufacturer   | CATERPILLAR                                                                                                                                          |
|----------------|------------------------------------------------------------------------------------------------------------------------------------------------------|
| Year           | 1998                                                                                                                                                 |
| Hours          | 6,800 hours                                                                                                                                          |
| Location       | Cambridge, ON                                                                                                                                        |
| Serial number  | 7HN00206                                                                                                                                             |
| Features       | <ul> <li>CONTROL, SLOPE, MANUAL</li> <li>HEIGHT ADJUSTMENT, MANUAL</li> <li>HITCH, TRUCK</li> <li>LIGHTING</li> <li>Online Owner's Manual</li> </ul> |
| Inventory Type | Used                                                                                                                                                 |
| Model Number   | AP1000B                                                                                                                                              |
| Seller         | Toromont CAT                                                                                                                                         |
| Deposit        | \$500.00 CAD                                                                                                                                         |