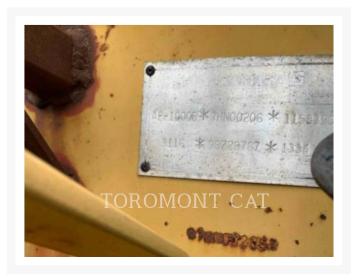

#### **Additional Information**

| Manufacturer   | CATERPILLAR                                                                                                                                          |
|----------------|------------------------------------------------------------------------------------------------------------------------------------------------------|
| Year           | 1998                                                                                                                                                 |
| Hours          | 6,800 hours                                                                                                                                          |
| Location       | Cambridge, ON                                                                                                                                        |
| Serial number  | 7HN00206                                                                                                                                             |
| Features       | <ul> <li>CONTROL, SLOPE, MANUAL</li> <li>HEIGHT ADJUSTMENT, MANUAL</li> <li>HITCH, TRUCK</li> <li>LIGHTING</li> <li>Online Owner's Manual</li> </ul> |
| Inventory Type | Used                                                                                                                                                 |
| Model Number   | AP1000B                                                                                                                                              |
| Seller         | Toromont CAT                                                                                                                                         |
| Deposit        | \$500.00 CAD                                                                                                                                         |