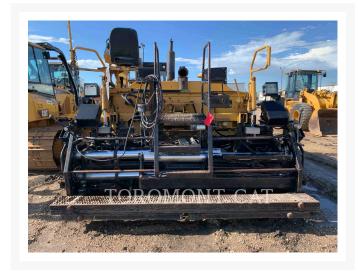

# 1999 CATERPILLAR BG2455C

\$31,100.00 CAD

### **Additional Information**

| Manufacturer   | CATERPILLAR                                                                                                                                                                                                                                                                |
|----------------|----------------------------------------------------------------------------------------------------------------------------------------------------------------------------------------------------------------------------------------------------------------------------|
| Year           | 1999                                                                                                                                                                                                                                                                       |
| Hours          | 11,938 hours                                                                                                                                                                                                                                                               |
| Location       | Winnipeg, MB                                                                                                                                                                                                                                                               |
| Serial number  | ACM00256                                                                                                                                                                                                                                                                   |
| Features       | <ul> <li>BURNER SYSTEM, MANUAL</li> <li>CONTROL, BASIC SYSTEM</li> <li>CONTROL, CROWN, POWER</li> <li>CONTROL, SLOPE, POWER</li> <li>HEIGHT ADJUSTMENT, POWER</li> <li>LIGHTING</li> <li>Online Owner's Manual</li> <li>SCREED, EXTENDABLE</li> <li>TRUCK HITCH</li> </ul> |
| Inventory Type | Used                                                                                                                                                                                                                                                                       |
| Model Number   | BG2455C                                                                                                                                                                                                                                                                    |
| Seller         | Toromont CAT                                                                                                                                                                                                                                                               |
| Deposit        | \$500.00 CAD                                                                                                                                                                                                                                                               |