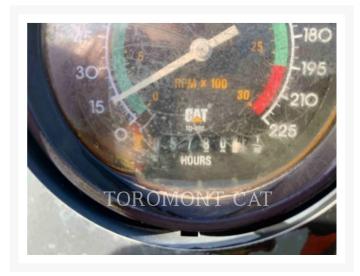

### **Additional Information**

| Manufacturer   | CATERPILLAR                                                                                                                                                                                                                                                                |
|----------------|----------------------------------------------------------------------------------------------------------------------------------------------------------------------------------------------------------------------------------------------------------------------------|
| Year           | 1999                                                                                                                                                                                                                                                                       |
| Hours          | 11,938 hours                                                                                                                                                                                                                                                               |
| Location       | Winnipeg, MB                                                                                                                                                                                                                                                               |
| Serial number  | ACM00256                                                                                                                                                                                                                                                                   |
| Features       | <ul> <li>BURNER SYSTEM, MANUAL</li> <li>CONTROL, BASIC SYSTEM</li> <li>CONTROL, CROWN, POWER</li> <li>CONTROL, SLOPE, POWER</li> <li>HEIGHT ADJUSTMENT, POWER</li> <li>LIGHTING</li> <li>Online Owner's Manual</li> <li>SCREED, EXTENDABLE</li> <li>TRUCK HITCH</li> </ul> |
| Inventory Type | Used                                                                                                                                                                                                                                                                       |
| Model Number   | BG2455C                                                                                                                                                                                                                                                                    |
| Seller         | Toromont CAT                                                                                                                                                                                                                                                               |
| Deposit        | \$500.00 CAD                                                                                                                                                                                                                                                               |