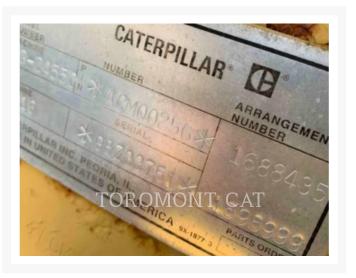

### **Additional Information**

| Manufacturer   | CATERPILLAR                                                                                                                                                                                                                                                                |
|----------------|----------------------------------------------------------------------------------------------------------------------------------------------------------------------------------------------------------------------------------------------------------------------------|
| Year           | 1999                                                                                                                                                                                                                                                                       |
| Hours          | 11,938 hours                                                                                                                                                                                                                                                               |
| Location       | Winnipeg, MB                                                                                                                                                                                                                                                               |
| Serial number  | ACM00256                                                                                                                                                                                                                                                                   |
| Features       | <ul> <li>BURNER SYSTEM, MANUAL</li> <li>CONTROL, BASIC SYSTEM</li> <li>CONTROL, CROWN, POWER</li> <li>CONTROL, SLOPE, POWER</li> <li>HEIGHT ADJUSTMENT, POWER</li> <li>LIGHTING</li> <li>Online Owner's Manual</li> <li>SCREED, EXTENDABLE</li> <li>TRUCK HITCH</li> </ul> |
| Inventory Type | Used                                                                                                                                                                                                                                                                       |
| Model Number   | BG2455C                                                                                                                                                                                                                                                                    |
| Seller         | Toromont CAT                                                                                                                                                                                                                                                               |
| Deposit        | \$500.00 CAD                                                                                                                                                                                                                                                               |