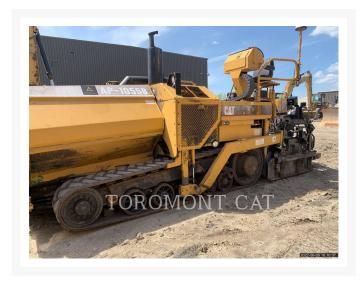

### **Additional Information**

| Manufacturer   | CATERPILLAR                                                                                                                                                                                                                                                                |
|----------------|----------------------------------------------------------------------------------------------------------------------------------------------------------------------------------------------------------------------------------------------------------------------------|
| Year           | 1999                                                                                                                                                                                                                                                                       |
| Hours          | 11,938 hours                                                                                                                                                                                                                                                               |
| Location       | Winnipeg, MB                                                                                                                                                                                                                                                               |
| Serial number  | ACM00256                                                                                                                                                                                                                                                                   |
| Features       | <ul> <li>BURNER SYSTEM, MANUAL</li> <li>CONTROL, BASIC SYSTEM</li> <li>CONTROL, CROWN, POWER</li> <li>CONTROL, SLOPE, POWER</li> <li>HEIGHT ADJUSTMENT, POWER</li> <li>LIGHTING</li> <li>Online Owner's Manual</li> <li>SCREED, EXTENDABLE</li> <li>TRUCK HITCH</li> </ul> |
| Inventory Type | Used                                                                                                                                                                                                                                                                       |
| Model Number   | BG2455C                                                                                                                                                                                                                                                                    |
| Seller         | Toromont CAT                                                                                                                                                                                                                                                               |
| Deposit        | \$500.00 CAD                                                                                                                                                                                                                                                               |