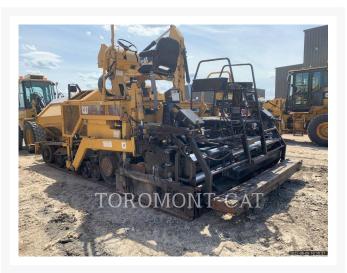

# 1999 CATERPILLAR BG2455C

\$31,100.00 CAD

### **Additional Information**

| Manufacturer   | CATERPILLAR                                                                                                                                                                                                                                                                |
|----------------|----------------------------------------------------------------------------------------------------------------------------------------------------------------------------------------------------------------------------------------------------------------------------|
| Year           | 1999                                                                                                                                                                                                                                                                       |
| Hours          | 11,938 hours                                                                                                                                                                                                                                                               |
| Location       | Winnipeg, MB                                                                                                                                                                                                                                                               |
| Serial number  | ACM00256                                                                                                                                                                                                                                                                   |
| Features       | <ul> <li>BURNER SYSTEM, MANUAL</li> <li>CONTROL, BASIC SYSTEM</li> <li>CONTROL, CROWN, POWER</li> <li>CONTROL, SLOPE, POWER</li> <li>HEIGHT ADJUSTMENT, POWER</li> <li>LIGHTING</li> <li>Online Owner's Manual</li> <li>SCREED, EXTENDABLE</li> <li>TRUCK HITCH</li> </ul> |
| Inventory Type | Used                                                                                                                                                                                                                                                                       |
| Model Number   | BG2455C                                                                                                                                                                                                                                                                    |
| Seller         | Toromont CAT                                                                                                                                                                                                                                                               |
| Deposit        | \$500.00 CAD                                                                                                                                                                                                                                                               |