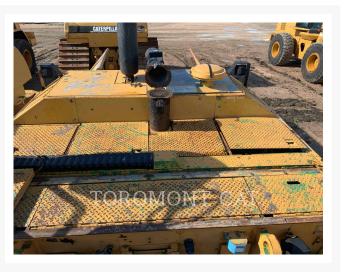

# 1999 CATERPILLAR BG2455C

\$31,100.00 CAD

### **Additional Information**

| Manufacturer   | CATERPILLAR                                                                                                                                                                                                                                                                |
|----------------|----------------------------------------------------------------------------------------------------------------------------------------------------------------------------------------------------------------------------------------------------------------------------|
| Year           | 1999                                                                                                                                                                                                                                                                       |
| Hours          | 11,938 hours                                                                                                                                                                                                                                                               |
| Location       | Winnipeg, MB                                                                                                                                                                                                                                                               |
| Serial number  | ACM00256                                                                                                                                                                                                                                                                   |
| Features       | <ul> <li>BURNER SYSTEM, MANUAL</li> <li>CONTROL, BASIC SYSTEM</li> <li>CONTROL, CROWN, POWER</li> <li>CONTROL, SLOPE, POWER</li> <li>HEIGHT ADJUSTMENT, POWER</li> <li>LIGHTING</li> <li>Online Owner's Manual</li> <li>SCREED, EXTENDABLE</li> <li>TRUCK HITCH</li> </ul> |
| Inventory Type | Used                                                                                                                                                                                                                                                                       |
| Model Number   | BG2455C                                                                                                                                                                                                                                                                    |
| Seller         | Toromont CAT                                                                                                                                                                                                                                                               |
| Deposit        | \$500.00 CAD                                                                                                                                                                                                                                                               |