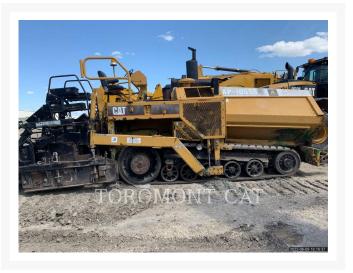

# 1999 CATERPILLAR BG2455C

\$31,100.00 CAD

### **Additional Information**

| Manufacturer   | CATERPILLAR                                                                                                                                                                                                                                                                |
|----------------|----------------------------------------------------------------------------------------------------------------------------------------------------------------------------------------------------------------------------------------------------------------------------|
| Year           | 1999                                                                                                                                                                                                                                                                       |
| Hours          | 11,938 hours                                                                                                                                                                                                                                                               |
| Location       | Winnipeg, MB                                                                                                                                                                                                                                                               |
| Serial number  | ACM00256                                                                                                                                                                                                                                                                   |
| Features       | <ul> <li>BURNER SYSTEM, MANUAL</li> <li>CONTROL, BASIC SYSTEM</li> <li>CONTROL, CROWN, POWER</li> <li>CONTROL, SLOPE, POWER</li> <li>HEIGHT ADJUSTMENT, POWER</li> <li>LIGHTING</li> <li>Online Owner's Manual</li> <li>SCREED, EXTENDABLE</li> <li>TRUCK HITCH</li> </ul> |
| Inventory Type | Used                                                                                                                                                                                                                                                                       |
| Model Number   | BG2455C                                                                                                                                                                                                                                                                    |
| Seller         | Toromont CAT                                                                                                                                                                                                                                                               |
| Deposit        | \$500.00 CAD                                                                                                                                                                                                                                                               |