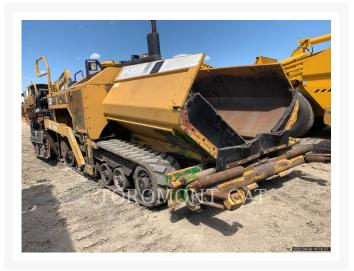

### **Additional Information**

| Manufacturer   | CATERPILLAR                                                                                                                                                                                                                                                                |
|----------------|----------------------------------------------------------------------------------------------------------------------------------------------------------------------------------------------------------------------------------------------------------------------------|
| Year           | 1999                                                                                                                                                                                                                                                                       |
| Hours          | 11,938 hours                                                                                                                                                                                                                                                               |
| Location       | Winnipeg, MB                                                                                                                                                                                                                                                               |
| Serial number  | ACM00256                                                                                                                                                                                                                                                                   |
| Features       | <ul> <li>BURNER SYSTEM, MANUAL</li> <li>CONTROL, BASIC SYSTEM</li> <li>CONTROL, CROWN, POWER</li> <li>CONTROL, SLOPE, POWER</li> <li>HEIGHT ADJUSTMENT, POWER</li> <li>LIGHTING</li> <li>Online Owner's Manual</li> <li>SCREED, EXTENDABLE</li> <li>TRUCK HITCH</li> </ul> |
| Inventory Type | Used                                                                                                                                                                                                                                                                       |
| Model Number   | BG2455C                                                                                                                                                                                                                                                                    |
| Seller         | Toromont CAT                                                                                                                                                                                                                                                               |
| Deposit        | \$500.00 CAD                                                                                                                                                                                                                                                               |