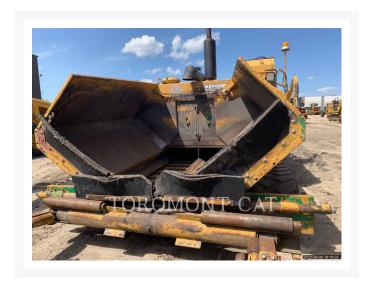

### **Additional Information**

| Manufacturer   | CATERPILLAR                                                                                                                                                                                                                                                                |
|----------------|----------------------------------------------------------------------------------------------------------------------------------------------------------------------------------------------------------------------------------------------------------------------------|
| Year           | 1999                                                                                                                                                                                                                                                                       |
| Hours          | 11,938 hours                                                                                                                                                                                                                                                               |
| Location       | Winnipeg, MB                                                                                                                                                                                                                                                               |
| Serial number  | ACM00256                                                                                                                                                                                                                                                                   |
| Features       | <ul> <li>BURNER SYSTEM, MANUAL</li> <li>CONTROL, BASIC SYSTEM</li> <li>CONTROL, CROWN, POWER</li> <li>CONTROL, SLOPE, POWER</li> <li>HEIGHT ADJUSTMENT, POWER</li> <li>LIGHTING</li> <li>Online Owner's Manual</li> <li>SCREED, EXTENDABLE</li> <li>TRUCK HITCH</li> </ul> |
| Inventory Type | Used                                                                                                                                                                                                                                                                       |
| Model Number   | BG2455C                                                                                                                                                                                                                                                                    |
| Seller         | Toromont CAT                                                                                                                                                                                                                                                               |
| Deposit        | \$500.00 CAD                                                                                                                                                                                                                                                               |