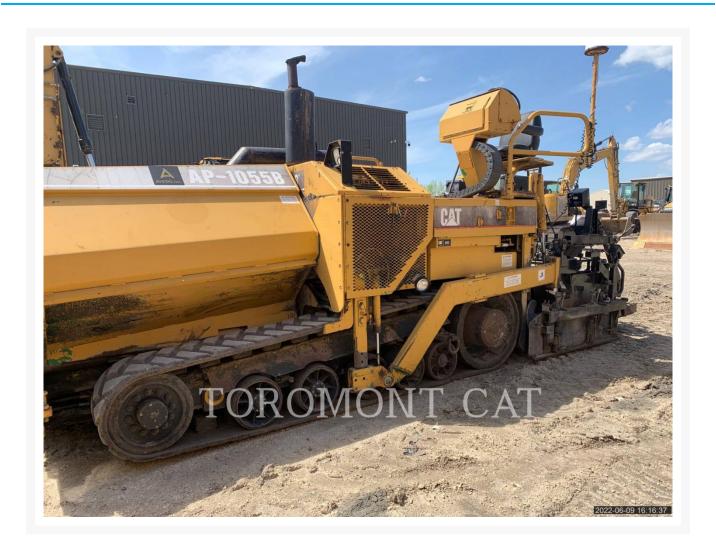

### **Additional Information**

| Manufacturer   | CATERPILLAR                                                                                                                                                                                                                                                                |
|----------------|----------------------------------------------------------------------------------------------------------------------------------------------------------------------------------------------------------------------------------------------------------------------------|
| Year           | 1999                                                                                                                                                                                                                                                                       |
| Hours          | 11,938 hours                                                                                                                                                                                                                                                               |
| Location       | Winnipeg, MB                                                                                                                                                                                                                                                               |
| Serial number  | ACM00256                                                                                                                                                                                                                                                                   |
| Features       | <ul> <li>BURNER SYSTEM, MANUAL</li> <li>CONTROL, BASIC SYSTEM</li> <li>CONTROL, CROWN, POWER</li> <li>CONTROL, SLOPE, POWER</li> <li>HEIGHT ADJUSTMENT, POWER</li> <li>LIGHTING</li> <li>Online Owner's Manual</li> <li>SCREED, EXTENDABLE</li> <li>TRUCK HITCH</li> </ul> |
| Inventory Type | Used                                                                                                                                                                                                                                                                       |
| Model Number   | BG2455C                                                                                                                                                                                                                                                                    |
| Seller         | Toromont CAT                                                                                                                                                                                                                                                               |
| Deposit        | \$500.00 CAD                                                                                                                                                                                                                                                               |