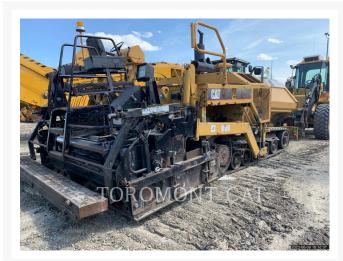

### **Additional Information**

| Manufacturer   | CATERPILLAR                                                                                                                                                                                                                                                                |
|----------------|----------------------------------------------------------------------------------------------------------------------------------------------------------------------------------------------------------------------------------------------------------------------------|
| Year           | 1999                                                                                                                                                                                                                                                                       |
| Hours          | 11,938 hours                                                                                                                                                                                                                                                               |
| Location       | Winnipeg, MB                                                                                                                                                                                                                                                               |
| Serial number  | ACM00256                                                                                                                                                                                                                                                                   |
| Features       | <ul> <li>BURNER SYSTEM, MANUAL</li> <li>CONTROL, BASIC SYSTEM</li> <li>CONTROL, CROWN, POWER</li> <li>CONTROL, SLOPE, POWER</li> <li>HEIGHT ADJUSTMENT, POWER</li> <li>LIGHTING</li> <li>Online Owner's Manual</li> <li>SCREED, EXTENDABLE</li> <li>TRUCK HITCH</li> </ul> |
| Inventory Type | Used                                                                                                                                                                                                                                                                       |
| Model Number   | BG2455C                                                                                                                                                                                                                                                                    |
| Seller         | Toromont CAT                                                                                                                                                                                                                                                               |
| Deposit        | \$500.00 CAD                                                                                                                                                                                                                                                               |