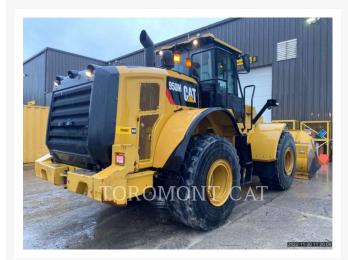

## **Additional Information**

| Manufacturer   | CATERPILLAR                                                                                                                                                                                                                                                                                                    |
|----------------|----------------------------------------------------------------------------------------------------------------------------------------------------------------------------------------------------------------------------------------------------------------------------------------------------------------|
| Manufacturer   | CATERFILLAR                                                                                                                                                                                                                                                                                                    |
| Year           | 2018                                                                                                                                                                                                                                                                                                           |
| Hours          | 8,044 hours                                                                                                                                                                                                                                                                                                    |
| Location       | Peterborough, ON                                                                                                                                                                                                                                                                                               |
| Serial number  | J1S00701                                                                                                                                                                                                                                                                                                       |
| Stock number   | M1040210                                                                                                                                                                                                                                                                                                       |
| Features       | <ul> <li>* STARTING AID, ETHER</li> <li>*BLOCK HEATER</li> <li>AIR CONDITIONER</li> <li>AUTO LUBE</li> <li>AUTO SHIFT</li> <li>BUCKET</li> <li>COUNTERWEIGHT</li> <li>LIGHTING SYSTEM</li> <li>Operator's Manual</li> <li>PRODUCT LINK</li> <li>STANDARD LIFT</li> <li>ULTRA LOW SULFUR DIESEL FUEL</li> </ul> |
| Inventory Type | Used                                                                                                                                                                                                                                                                                                           |
| Model Number   | 950M                                                                                                                                                                                                                                                                                                           |
| Seller         | Toromont Cat                                                                                                                                                                                                                                                                                                   |
| Deposit        | \$500.00 CAD                                                                                                                                                                                                                                                                                                   |
|                |                                                                                                                                                                                                                                                                                                                |