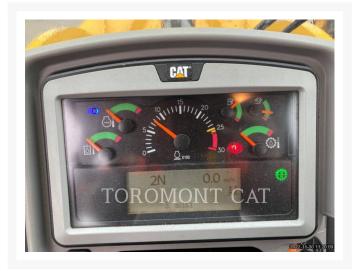

## **Additional Information**

| Manufacturer   | CATERPILLAR                                                                                                                                                                                                                                                                                                    |
|----------------|----------------------------------------------------------------------------------------------------------------------------------------------------------------------------------------------------------------------------------------------------------------------------------------------------------------|
| Manufacturer   | CATERFILLAR                                                                                                                                                                                                                                                                                                    |
| Year           | 2018                                                                                                                                                                                                                                                                                                           |
| Hours          | 8,044 hours                                                                                                                                                                                                                                                                                                    |
| Location       | Peterborough, ON                                                                                                                                                                                                                                                                                               |
| Serial number  | J1S00701                                                                                                                                                                                                                                                                                                       |
| Stock number   | M1040210                                                                                                                                                                                                                                                                                                       |
| Features       | <ul> <li>* STARTING AID, ETHER</li> <li>*BLOCK HEATER</li> <li>AIR CONDITIONER</li> <li>AUTO LUBE</li> <li>AUTO SHIFT</li> <li>BUCKET</li> <li>COUNTERWEIGHT</li> <li>LIGHTING SYSTEM</li> <li>Operator's Manual</li> <li>PRODUCT LINK</li> <li>STANDARD LIFT</li> <li>ULTRA LOW SULFUR DIESEL FUEL</li> </ul> |
| Inventory Type | Used                                                                                                                                                                                                                                                                                                           |
| Model Number   | 950M                                                                                                                                                                                                                                                                                                           |
| Seller         | Toromont Cat                                                                                                                                                                                                                                                                                                   |
| Deposit        | \$500.00 CAD                                                                                                                                                                                                                                                                                                   |
|                |                                                                                                                                                                                                                                                                                                                |