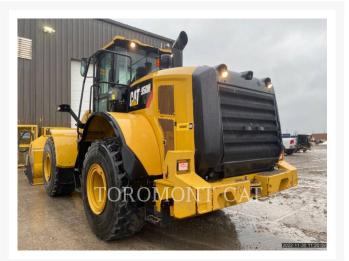

## **Additional Information**

| Manufacturer   | CATERPILLAR                                                                                                                                                                                                                                                                                                    |
|----------------|----------------------------------------------------------------------------------------------------------------------------------------------------------------------------------------------------------------------------------------------------------------------------------------------------------------|
| Manufacturer   | CATERFILLAR                                                                                                                                                                                                                                                                                                    |
| Year           | 2018                                                                                                                                                                                                                                                                                                           |
| Hours          | 8,044 hours                                                                                                                                                                                                                                                                                                    |
| Location       | Peterborough, ON                                                                                                                                                                                                                                                                                               |
| Serial number  | J1S00701                                                                                                                                                                                                                                                                                                       |
| Stock number   | M1040210                                                                                                                                                                                                                                                                                                       |
| Features       | <ul> <li>* STARTING AID, ETHER</li> <li>*BLOCK HEATER</li> <li>AIR CONDITIONER</li> <li>AUTO LUBE</li> <li>AUTO SHIFT</li> <li>BUCKET</li> <li>COUNTERWEIGHT</li> <li>LIGHTING SYSTEM</li> <li>Operator's Manual</li> <li>PRODUCT LINK</li> <li>STANDARD LIFT</li> <li>ULTRA LOW SULFUR DIESEL FUEL</li> </ul> |
| Inventory Type | Used                                                                                                                                                                                                                                                                                                           |
| Model Number   | 950M                                                                                                                                                                                                                                                                                                           |
| Seller         | Toromont Cat                                                                                                                                                                                                                                                                                                   |
| Deposit        | \$500.00 CAD                                                                                                                                                                                                                                                                                                   |
|                |                                                                                                                                                                                                                                                                                                                |