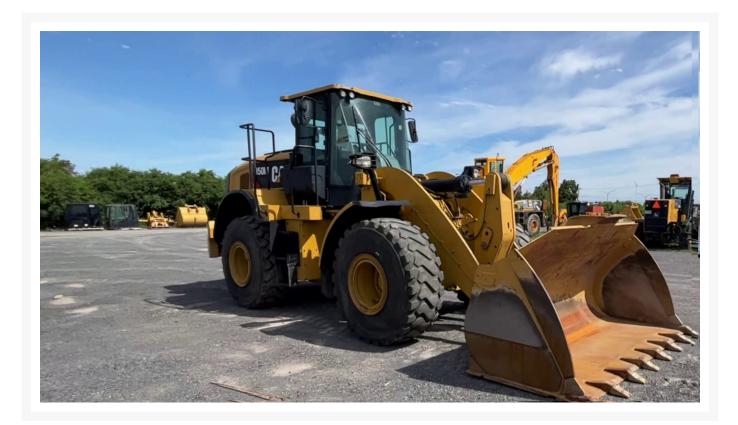

Used 2018-CATERPILLAR-M1040210

# 2018-CATERPILLAR-M1040210

\$143,523.50 USD\* USD price is for information only. Payment on the site is in Canadian dollars \$200,000.00

CAD

Images

## **Additional Information**

| Manufacturer   | CATERPILLAR                                                                                                                                                                                                                                                                                                    |
|----------------|----------------------------------------------------------------------------------------------------------------------------------------------------------------------------------------------------------------------------------------------------------------------------------------------------------------|
| Manufacturer   | CATERFILLAR                                                                                                                                                                                                                                                                                                    |
| Year           | 2018                                                                                                                                                                                                                                                                                                           |
| Hours          | 8,044 hours                                                                                                                                                                                                                                                                                                    |
| Location       | Peterborough, ON                                                                                                                                                                                                                                                                                               |
| Serial number  | J1S00701                                                                                                                                                                                                                                                                                                       |
| Stock number   | M1040210                                                                                                                                                                                                                                                                                                       |
| Features       | <ul> <li>* STARTING AID, ETHER</li> <li>*BLOCK HEATER</li> <li>AIR CONDITIONER</li> <li>AUTO LUBE</li> <li>AUTO SHIFT</li> <li>BUCKET</li> <li>COUNTERWEIGHT</li> <li>LIGHTING SYSTEM</li> <li>Operator's Manual</li> <li>PRODUCT LINK</li> <li>STANDARD LIFT</li> <li>ULTRA LOW SULFUR DIESEL FUEL</li> </ul> |
| Inventory Type | Used                                                                                                                                                                                                                                                                                                           |
| Model Number   | 950M                                                                                                                                                                                                                                                                                                           |
| Seller         | Toromont Cat                                                                                                                                                                                                                                                                                                   |
| Deposit        | \$500.00 CAD                                                                                                                                                                                                                                                                                                   |
|                |                                                                                                                                                                                                                                                                                                                |