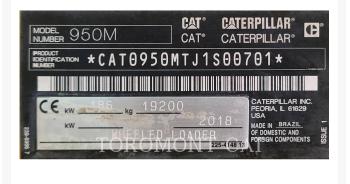

## **Additional Information**

| Manufacturer   | CATERPILLAR                                                                                                                                                                                                                                                                                                    |
|----------------|----------------------------------------------------------------------------------------------------------------------------------------------------------------------------------------------------------------------------------------------------------------------------------------------------------------|
| Manufacturer   | CATERFILLAR                                                                                                                                                                                                                                                                                                    |
| Year           | 2018                                                                                                                                                                                                                                                                                                           |
| Hours          | 8,044 hours                                                                                                                                                                                                                                                                                                    |
| Location       | Peterborough, ON                                                                                                                                                                                                                                                                                               |
| Serial number  | J1S00701                                                                                                                                                                                                                                                                                                       |
| Stock number   | M1040210                                                                                                                                                                                                                                                                                                       |
| Features       | <ul> <li>* STARTING AID, ETHER</li> <li>*BLOCK HEATER</li> <li>AIR CONDITIONER</li> <li>AUTO LUBE</li> <li>AUTO SHIFT</li> <li>BUCKET</li> <li>COUNTERWEIGHT</li> <li>LIGHTING SYSTEM</li> <li>Operator's Manual</li> <li>PRODUCT LINK</li> <li>STANDARD LIFT</li> <li>ULTRA LOW SULFUR DIESEL FUEL</li> </ul> |
| Inventory Type | Used                                                                                                                                                                                                                                                                                                           |
| Model Number   | 950M                                                                                                                                                                                                                                                                                                           |
| Seller         | Toromont Cat                                                                                                                                                                                                                                                                                                   |
| Deposit        | \$500.00 CAD                                                                                                                                                                                                                                                                                                   |
|                |                                                                                                                                                                                                                                                                                                                |