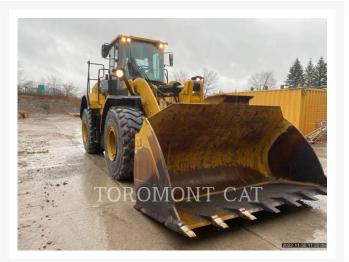

## **Additional Information**

| Manufacturer   | CATERPILLAR                                                                                                                                                                                                                                                                                                    |
|----------------|----------------------------------------------------------------------------------------------------------------------------------------------------------------------------------------------------------------------------------------------------------------------------------------------------------------|
| Manufacturer   | CATERFILLAR                                                                                                                                                                                                                                                                                                    |
| Year           | 2018                                                                                                                                                                                                                                                                                                           |
| Hours          | 8,044 hours                                                                                                                                                                                                                                                                                                    |
| Location       | Peterborough, ON                                                                                                                                                                                                                                                                                               |
| Serial number  | J1S00701                                                                                                                                                                                                                                                                                                       |
| Stock number   | M1040210                                                                                                                                                                                                                                                                                                       |
| Features       | <ul> <li>* STARTING AID, ETHER</li> <li>*BLOCK HEATER</li> <li>AIR CONDITIONER</li> <li>AUTO LUBE</li> <li>AUTO SHIFT</li> <li>BUCKET</li> <li>COUNTERWEIGHT</li> <li>LIGHTING SYSTEM</li> <li>Operator's Manual</li> <li>PRODUCT LINK</li> <li>STANDARD LIFT</li> <li>ULTRA LOW SULFUR DIESEL FUEL</li> </ul> |
| Inventory Type | Used                                                                                                                                                                                                                                                                                                           |
| Model Number   | 950M                                                                                                                                                                                                                                                                                                           |
| Seller         | Toromont Cat                                                                                                                                                                                                                                                                                                   |
| Deposit        | \$500.00 CAD                                                                                                                                                                                                                                                                                                   |
|                |                                                                                                                                                                                                                                                                                                                |