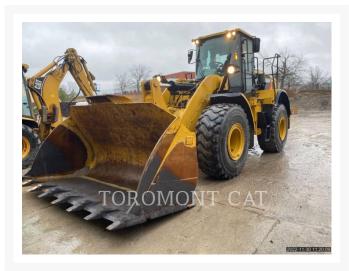

Used 2018-CATERPILLAR-M1040210

# 2018-CATERPILLAR-M1040210

\$143,523.50 USD\* USD price is for information only. Payment on the site is in Canadian dollars \$200,000.00

CAD

Images

## **Additional Information**

| Manufacturer   | CATERPILLAR                                                                                                                                                                                                                                                                                                    |
|----------------|----------------------------------------------------------------------------------------------------------------------------------------------------------------------------------------------------------------------------------------------------------------------------------------------------------------|
| Manufacturer   | CATERFILLAR                                                                                                                                                                                                                                                                                                    |
| Year           | 2018                                                                                                                                                                                                                                                                                                           |
| Hours          | 8,044 hours                                                                                                                                                                                                                                                                                                    |
| Location       | Peterborough, ON                                                                                                                                                                                                                                                                                               |
| Serial number  | J1S00701                                                                                                                                                                                                                                                                                                       |
| Stock number   | M1040210                                                                                                                                                                                                                                                                                                       |
| Features       | <ul> <li>* STARTING AID, ETHER</li> <li>*BLOCK HEATER</li> <li>AIR CONDITIONER</li> <li>AUTO LUBE</li> <li>AUTO SHIFT</li> <li>BUCKET</li> <li>COUNTERWEIGHT</li> <li>LIGHTING SYSTEM</li> <li>Operator's Manual</li> <li>PRODUCT LINK</li> <li>STANDARD LIFT</li> <li>ULTRA LOW SULFUR DIESEL FUEL</li> </ul> |
| Inventory Type | Used                                                                                                                                                                                                                                                                                                           |
| Model Number   | 950M                                                                                                                                                                                                                                                                                                           |
| Seller         | Toromont Cat                                                                                                                                                                                                                                                                                                   |
| Deposit        | \$500.00 CAD                                                                                                                                                                                                                                                                                                   |
|                |                                                                                                                                                                                                                                                                                                                |