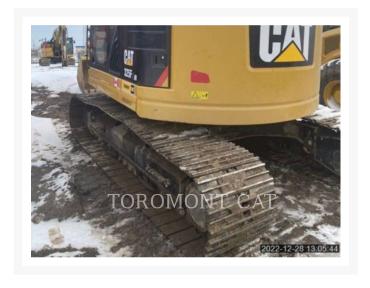

## **Additional Information**

| Manufacturer   | CATERPILLAR                                                                                                                                                                                                                                                                                                                                                 |
|----------------|-------------------------------------------------------------------------------------------------------------------------------------------------------------------------------------------------------------------------------------------------------------------------------------------------------------------------------------------------------------|
| Year           | 2019                                                                                                                                                                                                                                                                                                                                                        |
| Hours          | 2,076 hours                                                                                                                                                                                                                                                                                                                                                 |
| Location       | Orillia, ON                                                                                                                                                                                                                                                                                                                                                 |
| Serial number  | NDJ20820                                                                                                                                                                                                                                                                                                                                                    |
| Stock number   | MT23915C                                                                                                                                                                                                                                                                                                                                                    |
| Features       | <ul> <li>REACH BOOM, 18'8"</li> <li>STICK, R9'6" B1 HD</li> <li>UNDERCARRIAGE, LONG</li> <li>AM FM RADIO</li> <li>VALVE, ANTI DRIFT, BOOM</li> <li>STRAIGHT TRAVEL PEDAL</li> <li>VALVE, ANTI DRIFT, STICK</li> <li>BOOM, 1 PIECE</li> <li>PRODUCT LINK</li> <li>COUPLER, QUICK</li> <li>ULTRA LOW SULFUR DIESEL FUEL</li> <li>ENGINE ENCLOSURES</li> </ul> |
| Inventory Type | Used                                                                                                                                                                                                                                                                                                                                                        |
| Model Number   | 325FL                                                                                                                                                                                                                                                                                                                                                       |
| Seller         | Toromont Cat                                                                                                                                                                                                                                                                                                                                                |
| Deposit        | \$500.00 CAD                                                                                                                                                                                                                                                                                                                                                |