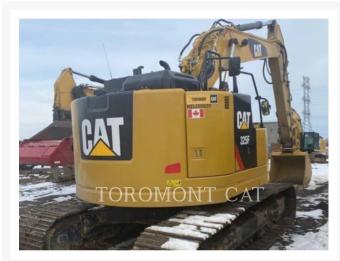

## **Additional Information**

| Manufacturer   | CATERPILLAR                                                                                                                                                                                                                                                                                                                                                 |
|----------------|-------------------------------------------------------------------------------------------------------------------------------------------------------------------------------------------------------------------------------------------------------------------------------------------------------------------------------------------------------------|
| Year           | 2019                                                                                                                                                                                                                                                                                                                                                        |
| Hours          | 2,076 hours                                                                                                                                                                                                                                                                                                                                                 |
| Location       | Orillia, ON                                                                                                                                                                                                                                                                                                                                                 |
| Serial number  | NDJ20820                                                                                                                                                                                                                                                                                                                                                    |
| Stock number   | MT23915C                                                                                                                                                                                                                                                                                                                                                    |
| Features       | <ul> <li>REACH BOOM, 18'8"</li> <li>STICK, R9'6" B1 HD</li> <li>UNDERCARRIAGE, LONG</li> <li>AM FM RADIO</li> <li>VALVE, ANTI DRIFT, BOOM</li> <li>STRAIGHT TRAVEL PEDAL</li> <li>VALVE, ANTI DRIFT, STICK</li> <li>BOOM, 1 PIECE</li> <li>PRODUCT LINK</li> <li>COUPLER, QUICK</li> <li>ULTRA LOW SULFUR DIESEL FUEL</li> <li>ENGINE ENCLOSURES</li> </ul> |
| Inventory Type | Used                                                                                                                                                                                                                                                                                                                                                        |
| Model Number   | 325FL                                                                                                                                                                                                                                                                                                                                                       |
| Seller         | Toromont Cat                                                                                                                                                                                                                                                                                                                                                |
| Deposit        | \$500.00 CAD                                                                                                                                                                                                                                                                                                                                                |