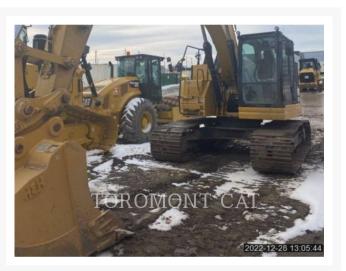

## **Additional Information**

| Manufacturer   | CATERPILLAR                                                                                                                                                                                                                                                                                                                                                 |
|----------------|-------------------------------------------------------------------------------------------------------------------------------------------------------------------------------------------------------------------------------------------------------------------------------------------------------------------------------------------------------------|
| Year           | 2019                                                                                                                                                                                                                                                                                                                                                        |
| Hours          | 2,076 hours                                                                                                                                                                                                                                                                                                                                                 |
| Location       | Orillia, ON                                                                                                                                                                                                                                                                                                                                                 |
| Serial number  | NDJ20820                                                                                                                                                                                                                                                                                                                                                    |
| Stock number   | MT23915C                                                                                                                                                                                                                                                                                                                                                    |
| Features       | <ul> <li>REACH BOOM, 18'8"</li> <li>STICK, R9'6" B1 HD</li> <li>UNDERCARRIAGE, LONG</li> <li>AM FM RADIO</li> <li>VALVE, ANTI DRIFT, BOOM</li> <li>STRAIGHT TRAVEL PEDAL</li> <li>VALVE, ANTI DRIFT, STICK</li> <li>BOOM, 1 PIECE</li> <li>PRODUCT LINK</li> <li>COUPLER, QUICK</li> <li>ULTRA LOW SULFUR DIESEL FUEL</li> <li>ENGINE ENCLOSURES</li> </ul> |
| Inventory Type | Used                                                                                                                                                                                                                                                                                                                                                        |
| Model Number   | 325FL                                                                                                                                                                                                                                                                                                                                                       |
| Seller         | Toromont Cat                                                                                                                                                                                                                                                                                                                                                |
| Deposit        | \$500.00 CAD                                                                                                                                                                                                                                                                                                                                                |