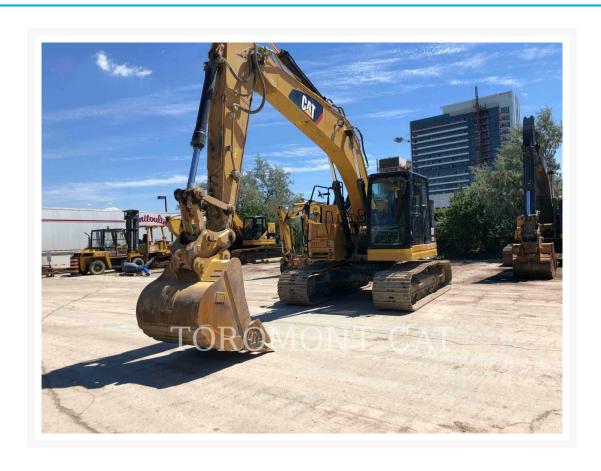

# 2019-CATERPILLAR-MT23915C

\$229,637.60 USD\*

USD price is for information only. Payment on the site is in Canadian dollars

\$320,000.00 CAD

## **Additional Information**

| Manufacturer   | CATERPILLAR                                                                                                                                                                                                                                                                                                                                                 |
|----------------|-------------------------------------------------------------------------------------------------------------------------------------------------------------------------------------------------------------------------------------------------------------------------------------------------------------------------------------------------------------|
| Year           | 2019                                                                                                                                                                                                                                                                                                                                                        |
| Hours          | 2,076 hours                                                                                                                                                                                                                                                                                                                                                 |
| Location       | Orillia, ON                                                                                                                                                                                                                                                                                                                                                 |
| Serial number  | NDJ20820                                                                                                                                                                                                                                                                                                                                                    |
| Stock number   | MT23915C                                                                                                                                                                                                                                                                                                                                                    |
| Features       | <ul> <li>REACH BOOM, 18'8"</li> <li>STICK, R9'6" B1 HD</li> <li>UNDERCARRIAGE, LONG</li> <li>AM FM RADIO</li> <li>VALVE, ANTI DRIFT, BOOM</li> <li>STRAIGHT TRAVEL PEDAL</li> <li>VALVE, ANTI DRIFT, STICK</li> <li>BOOM, 1 PIECE</li> <li>PRODUCT LINK</li> <li>COUPLER, QUICK</li> <li>ULTRA LOW SULFUR DIESEL FUEL</li> <li>ENGINE ENCLOSURES</li> </ul> |
| Inventory Type | Used                                                                                                                                                                                                                                                                                                                                                        |
| Model Number   | 325FL                                                                                                                                                                                                                                                                                                                                                       |
| Seller         | Toromont Cat                                                                                                                                                                                                                                                                                                                                                |
| Deposit        | \$500.00 CAD                                                                                                                                                                                                                                                                                                                                                |