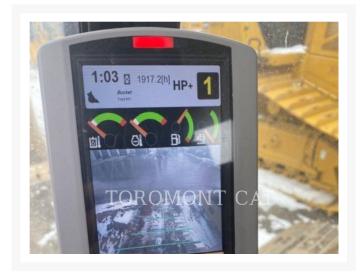

## **Additional Information**

| Manufacturer   | CATERPILLAR                                                                                                                                                                                                                                                                                                                                                 |
|----------------|-------------------------------------------------------------------------------------------------------------------------------------------------------------------------------------------------------------------------------------------------------------------------------------------------------------------------------------------------------------|
| Year           | 2019                                                                                                                                                                                                                                                                                                                                                        |
| Hours          | 2,076 hours                                                                                                                                                                                                                                                                                                                                                 |
| Location       | Orillia, ON                                                                                                                                                                                                                                                                                                                                                 |
| Serial number  | NDJ20820                                                                                                                                                                                                                                                                                                                                                    |
| Stock number   | MT23915C                                                                                                                                                                                                                                                                                                                                                    |
| Features       | <ul> <li>REACH BOOM, 18'8"</li> <li>STICK, R9'6" B1 HD</li> <li>UNDERCARRIAGE, LONG</li> <li>AM FM RADIO</li> <li>VALVE, ANTI DRIFT, BOOM</li> <li>STRAIGHT TRAVEL PEDAL</li> <li>VALVE, ANTI DRIFT, STICK</li> <li>BOOM, 1 PIECE</li> <li>PRODUCT LINK</li> <li>COUPLER, QUICK</li> <li>ULTRA LOW SULFUR DIESEL FUEL</li> <li>ENGINE ENCLOSURES</li> </ul> |
| Inventory Type | Used                                                                                                                                                                                                                                                                                                                                                        |
| Model Number   | 325FL                                                                                                                                                                                                                                                                                                                                                       |
| Seller         | Toromont Cat                                                                                                                                                                                                                                                                                                                                                |
| Deposit        | \$500.00 CAD                                                                                                                                                                                                                                                                                                                                                |