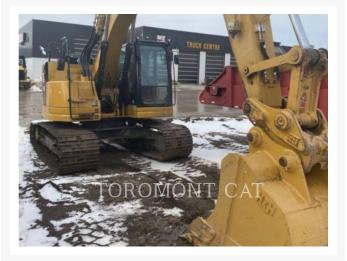

## **Additional Information**

| Manufacturer   | CATERPILLAR                                                                                                                                                                                                                                                                                                                                                 |
|----------------|-------------------------------------------------------------------------------------------------------------------------------------------------------------------------------------------------------------------------------------------------------------------------------------------------------------------------------------------------------------|
| Year           | 2019                                                                                                                                                                                                                                                                                                                                                        |
| Hours          | 2,076 hours                                                                                                                                                                                                                                                                                                                                                 |
| Location       | Orillia, ON                                                                                                                                                                                                                                                                                                                                                 |
| Serial number  | NDJ20820                                                                                                                                                                                                                                                                                                                                                    |
| Stock number   | MT23915C                                                                                                                                                                                                                                                                                                                                                    |
| Features       | <ul> <li>REACH BOOM, 18'8"</li> <li>STICK, R9'6" B1 HD</li> <li>UNDERCARRIAGE, LONG</li> <li>AM FM RADIO</li> <li>VALVE, ANTI DRIFT, BOOM</li> <li>STRAIGHT TRAVEL PEDAL</li> <li>VALVE, ANTI DRIFT, STICK</li> <li>BOOM, 1 PIECE</li> <li>PRODUCT LINK</li> <li>COUPLER, QUICK</li> <li>ULTRA LOW SULFUR DIESEL FUEL</li> <li>ENGINE ENCLOSURES</li> </ul> |
| Inventory Type | Used                                                                                                                                                                                                                                                                                                                                                        |
| Model Number   | 325FL                                                                                                                                                                                                                                                                                                                                                       |
| Seller         | Toromont Cat                                                                                                                                                                                                                                                                                                                                                |
| Deposit        | \$500.00 CAD                                                                                                                                                                                                                                                                                                                                                |