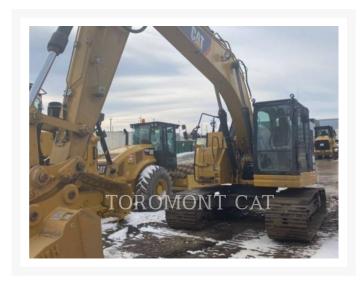

# 2019-CATERPILLAR-MT23915C

\$229,637.60 USD\*

USD price is for information only. Payment on the site is in Canadian dollars

\$320,000.00 CAD

## **Additional Information**

| Manufacturer   | CATERPILLAR                                                                                                                                                                                                                                                                                                                                                 |
|----------------|-------------------------------------------------------------------------------------------------------------------------------------------------------------------------------------------------------------------------------------------------------------------------------------------------------------------------------------------------------------|
| Year           | 2019                                                                                                                                                                                                                                                                                                                                                        |
| Hours          | 2,076 hours                                                                                                                                                                                                                                                                                                                                                 |
| Location       | Orillia, ON                                                                                                                                                                                                                                                                                                                                                 |
| Serial number  | NDJ20820                                                                                                                                                                                                                                                                                                                                                    |
| Stock number   | MT23915C                                                                                                                                                                                                                                                                                                                                                    |
| Features       | <ul> <li>REACH BOOM, 18'8"</li> <li>STICK, R9'6" B1 HD</li> <li>UNDERCARRIAGE, LONG</li> <li>AM FM RADIO</li> <li>VALVE, ANTI DRIFT, BOOM</li> <li>STRAIGHT TRAVEL PEDAL</li> <li>VALVE, ANTI DRIFT, STICK</li> <li>BOOM, 1 PIECE</li> <li>PRODUCT LINK</li> <li>COUPLER, QUICK</li> <li>ULTRA LOW SULFUR DIESEL FUEL</li> <li>ENGINE ENCLOSURES</li> </ul> |
| Inventory Type | Used                                                                                                                                                                                                                                                                                                                                                        |
| Model Number   | 325FL                                                                                                                                                                                                                                                                                                                                                       |
| Seller         | Toromont Cat                                                                                                                                                                                                                                                                                                                                                |
| Deposit        | \$500.00 CAD                                                                                                                                                                                                                                                                                                                                                |