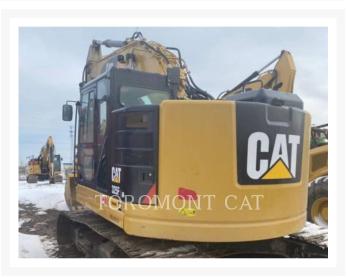

## **Additional Information**

| Manufacturer   | CATERPILLAR                                                                                                                                                                                                                                                                                                                                                 |
|----------------|-------------------------------------------------------------------------------------------------------------------------------------------------------------------------------------------------------------------------------------------------------------------------------------------------------------------------------------------------------------|
| Year           | 2019                                                                                                                                                                                                                                                                                                                                                        |
| Hours          | 2,076 hours                                                                                                                                                                                                                                                                                                                                                 |
| Location       | Orillia, ON                                                                                                                                                                                                                                                                                                                                                 |
| Serial number  | NDJ20820                                                                                                                                                                                                                                                                                                                                                    |
| Stock number   | MT23915C                                                                                                                                                                                                                                                                                                                                                    |
| Features       | <ul> <li>REACH BOOM, 18'8"</li> <li>STICK, R9'6" B1 HD</li> <li>UNDERCARRIAGE, LONG</li> <li>AM FM RADIO</li> <li>VALVE, ANTI DRIFT, BOOM</li> <li>STRAIGHT TRAVEL PEDAL</li> <li>VALVE, ANTI DRIFT, STICK</li> <li>BOOM, 1 PIECE</li> <li>PRODUCT LINK</li> <li>COUPLER, QUICK</li> <li>ULTRA LOW SULFUR DIESEL FUEL</li> <li>ENGINE ENCLOSURES</li> </ul> |
| Inventory Type | Used                                                                                                                                                                                                                                                                                                                                                        |
| Model Number   | 325FL                                                                                                                                                                                                                                                                                                                                                       |
| Seller         | Toromont Cat                                                                                                                                                                                                                                                                                                                                                |
| Deposit        | \$500.00 CAD                                                                                                                                                                                                                                                                                                                                                |