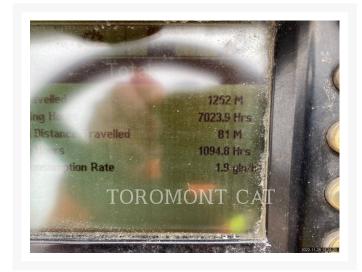

## **Additional Information**

| Manufacturer   | CATERPILLAR                                                                                                                                                                                                                                                                                                                                                                                                                                                                                                                                                                                                                     |
|----------------|---------------------------------------------------------------------------------------------------------------------------------------------------------------------------------------------------------------------------------------------------------------------------------------------------------------------------------------------------------------------------------------------------------------------------------------------------------------------------------------------------------------------------------------------------------------------------------------------------------------------------------|
| Year           | 2009                                                                                                                                                                                                                                                                                                                                                                                                                                                                                                                                                                                                                            |
| Hours          | 7,024 hours                                                                                                                                                                                                                                                                                                                                                                                                                                                                                                                                                                                                                     |
| Location       | Concord, ON                                                                                                                                                                                                                                                                                                                                                                                                                                                                                                                                                                                                                     |
| Serial number  | MAT00206                                                                                                                                                                                                                                                                                                                                                                                                                                                                                                                                                                                                                        |
| Stock number   | MT29530A                                                                                                                                                                                                                                                                                                                                                                                                                                                                                                                                                                                                                        |
| Features       | <ul> <li>SCREED, ELECTRICAL HEATING SYSTEM</li> <li>CONTROLS, POWER ASSISTED</li> <li>POWER CROWN CONTROL</li> <li>HIGH AMBIENT COOLING</li> <li>CONTROLS, NON CONTACTING GRADE (SONIC)</li> <li>BEACON</li> <li>PUSH ROLLER</li> <li>AUTO GRADE CONTROL</li> <li>SCREED, VENTILATION SYSTEM</li> <li>LIGHTING</li> <li>POWER SLOPE CONTROL</li> <li>CONTROLS, ELECTRIC FEED</li> <li>AUGERS, VERTICALLY ADJUSTABLE</li> <li>CONTROLS, MANUAL</li> <li>SCREED, EXTENDABLE</li> <li>POWER HEIGHT CONTROL</li> <li>WAND</li> <li>GENERATOR SYSTEM</li> <li>AUTO SLOPE CONTROL</li> <li>CONTROLS, SLOPE</li> <li>PADDLE</li> </ul> |
| Inventory Type | Used                                                                                                                                                                                                                                                                                                                                                                                                                                                                                                                                                                                                                            |
| Model Number   | AP655D                                                                                                                                                                                                                                                                                                                                                                                                                                                                                                                                                                                                                          |
| Seller         | Toromont Cat                                                                                                                                                                                                                                                                                                                                                                                                                                                                                                                                                                                                                    |
| Deposit        | \$500.00 CAD                                                                                                                                                                                                                                                                                                                                                                                                                                                                                                                                                                                                                    |
|                |                                                                                                                                                                                                                                                                                                                                                                                                                                                                                                                                                                                                                                 |