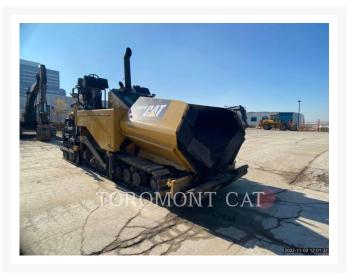

# 2009-CATERPILLAR-MT29530A

\$118,406.89 USD\*

USD price is for information only. Payment on the site is in Canadian

\$165,000.00 CAD

## **Additional Information**

| Manufacturer   | CATERPILLAR                                                                                                                                                                                                                                                                                                                                                                                                                                                                                                                                                                                                                     |
|----------------|---------------------------------------------------------------------------------------------------------------------------------------------------------------------------------------------------------------------------------------------------------------------------------------------------------------------------------------------------------------------------------------------------------------------------------------------------------------------------------------------------------------------------------------------------------------------------------------------------------------------------------|
| Year           | 2009                                                                                                                                                                                                                                                                                                                                                                                                                                                                                                                                                                                                                            |
| Hours          | 7,024 hours                                                                                                                                                                                                                                                                                                                                                                                                                                                                                                                                                                                                                     |
| Location       | Concord, ON                                                                                                                                                                                                                                                                                                                                                                                                                                                                                                                                                                                                                     |
| Serial number  | MAT00206                                                                                                                                                                                                                                                                                                                                                                                                                                                                                                                                                                                                                        |
| Stock number   | MT29530A                                                                                                                                                                                                                                                                                                                                                                                                                                                                                                                                                                                                                        |
| Features       | <ul> <li>SCREED, ELECTRICAL HEATING SYSTEM</li> <li>CONTROLS, POWER ASSISTED</li> <li>POWER CROWN CONTROL</li> <li>HIGH AMBIENT COOLING</li> <li>CONTROLS, NON CONTACTING GRADE (SONIC)</li> <li>BEACON</li> <li>PUSH ROLLER</li> <li>AUTO GRADE CONTROL</li> <li>SCREED, VENTILATION SYSTEM</li> <li>LIGHTING</li> <li>POWER SLOPE CONTROL</li> <li>CONTROLS, ELECTRIC FEED</li> <li>AUGERS, VERTICALLY ADJUSTABLE</li> <li>CONTROLS, MANUAL</li> <li>SCREED, EXTENDABLE</li> <li>POWER HEIGHT CONTROL</li> <li>WAND</li> <li>GENERATOR SYSTEM</li> <li>AUTO SLOPE CONTROL</li> <li>CONTROLS, SLOPE</li> <li>PADDLE</li> </ul> |
| Inventory Type | Used                                                                                                                                                                                                                                                                                                                                                                                                                                                                                                                                                                                                                            |
| Model Number   | AP655D                                                                                                                                                                                                                                                                                                                                                                                                                                                                                                                                                                                                                          |
| Seller         | Toromont Cat                                                                                                                                                                                                                                                                                                                                                                                                                                                                                                                                                                                                                    |
| Deposit        | \$500.00 CAD                                                                                                                                                                                                                                                                                                                                                                                                                                                                                                                                                                                                                    |
|                |                                                                                                                                                                                                                                                                                                                                                                                                                                                                                                                                                                                                                                 |