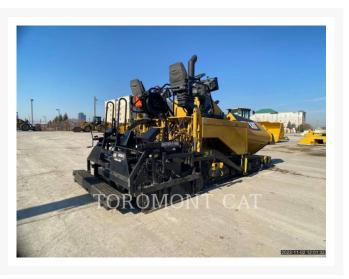

# 2009-CATERPILLAR-MT29530A

\$118,406.89 USD\*

USD price is for information only. Payment on the site is in Canadian

\$165,000.00 CAD

## **Additional Information**

| Manufacturer   | CATERPILLAR                                                                                                                                                                                                                                                                                                                                                                                                                                                                                                                                                                                                                     |
|----------------|---------------------------------------------------------------------------------------------------------------------------------------------------------------------------------------------------------------------------------------------------------------------------------------------------------------------------------------------------------------------------------------------------------------------------------------------------------------------------------------------------------------------------------------------------------------------------------------------------------------------------------|
| Year           | 2009                                                                                                                                                                                                                                                                                                                                                                                                                                                                                                                                                                                                                            |
| Hours          | 7,024 hours                                                                                                                                                                                                                                                                                                                                                                                                                                                                                                                                                                                                                     |
| Location       | Concord, ON                                                                                                                                                                                                                                                                                                                                                                                                                                                                                                                                                                                                                     |
| Serial number  | MAT00206                                                                                                                                                                                                                                                                                                                                                                                                                                                                                                                                                                                                                        |
| Stock number   | MT29530A                                                                                                                                                                                                                                                                                                                                                                                                                                                                                                                                                                                                                        |
| Features       | <ul> <li>SCREED, ELECTRICAL HEATING SYSTEM</li> <li>CONTROLS, POWER ASSISTED</li> <li>POWER CROWN CONTROL</li> <li>HIGH AMBIENT COOLING</li> <li>CONTROLS, NON CONTACTING GRADE (SONIC)</li> <li>BEACON</li> <li>PUSH ROLLER</li> <li>AUTO GRADE CONTROL</li> <li>SCREED, VENTILATION SYSTEM</li> <li>LIGHTING</li> <li>POWER SLOPE CONTROL</li> <li>CONTROLS, ELECTRIC FEED</li> <li>AUGERS, VERTICALLY ADJUSTABLE</li> <li>CONTROLS, MANUAL</li> <li>SCREED, EXTENDABLE</li> <li>POWER HEIGHT CONTROL</li> <li>WAND</li> <li>GENERATOR SYSTEM</li> <li>AUTO SLOPE CONTROL</li> <li>CONTROLS, SLOPE</li> <li>PADDLE</li> </ul> |
| Inventory Type | Used                                                                                                                                                                                                                                                                                                                                                                                                                                                                                                                                                                                                                            |
| Model Number   | AP655D                                                                                                                                                                                                                                                                                                                                                                                                                                                                                                                                                                                                                          |
| Seller         | Toromont Cat                                                                                                                                                                                                                                                                                                                                                                                                                                                                                                                                                                                                                    |
| Deposit        | \$500.00 CAD                                                                                                                                                                                                                                                                                                                                                                                                                                                                                                                                                                                                                    |
|                |                                                                                                                                                                                                                                                                                                                                                                                                                                                                                                                                                                                                                                 |