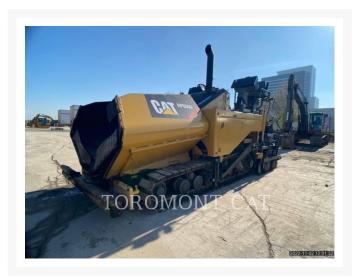

# 2009-CATERPILLAR-MT29530A

\$118,406.89 USD\*

USD price is for information only. Payment on the site is in Canadian

\$165,000.00 CAD

## **Additional Information**

| Manufacturer   | CATERPILLAR                                                                                                                                                                                                                                                                                                                                                                                                                                                                                                                                                                                                                     |
|----------------|---------------------------------------------------------------------------------------------------------------------------------------------------------------------------------------------------------------------------------------------------------------------------------------------------------------------------------------------------------------------------------------------------------------------------------------------------------------------------------------------------------------------------------------------------------------------------------------------------------------------------------|
| Year           | 2009                                                                                                                                                                                                                                                                                                                                                                                                                                                                                                                                                                                                                            |
| Hours          | 7,024 hours                                                                                                                                                                                                                                                                                                                                                                                                                                                                                                                                                                                                                     |
| Location       | Concord, ON                                                                                                                                                                                                                                                                                                                                                                                                                                                                                                                                                                                                                     |
| Serial number  | MAT00206                                                                                                                                                                                                                                                                                                                                                                                                                                                                                                                                                                                                                        |
| Stock number   | MT29530A                                                                                                                                                                                                                                                                                                                                                                                                                                                                                                                                                                                                                        |
| Features       | <ul> <li>SCREED, ELECTRICAL HEATING SYSTEM</li> <li>CONTROLS, POWER ASSISTED</li> <li>POWER CROWN CONTROL</li> <li>HIGH AMBIENT COOLING</li> <li>CONTROLS, NON CONTACTING GRADE (SONIC)</li> <li>BEACON</li> <li>PUSH ROLLER</li> <li>AUTO GRADE CONTROL</li> <li>SCREED, VENTILATION SYSTEM</li> <li>LIGHTING</li> <li>POWER SLOPE CONTROL</li> <li>CONTROLS, ELECTRIC FEED</li> <li>AUGERS, VERTICALLY ADJUSTABLE</li> <li>CONTROLS, MANUAL</li> <li>SCREED, EXTENDABLE</li> <li>POWER HEIGHT CONTROL</li> <li>WAND</li> <li>GENERATOR SYSTEM</li> <li>AUTO SLOPE CONTROL</li> <li>CONTROLS, SLOPE</li> <li>PADDLE</li> </ul> |
| Inventory Type | Used                                                                                                                                                                                                                                                                                                                                                                                                                                                                                                                                                                                                                            |
| Model Number   | AP655D                                                                                                                                                                                                                                                                                                                                                                                                                                                                                                                                                                                                                          |
| Seller         | Toromont Cat                                                                                                                                                                                                                                                                                                                                                                                                                                                                                                                                                                                                                    |
| Deposit        | \$500.00 CAD                                                                                                                                                                                                                                                                                                                                                                                                                                                                                                                                                                                                                    |
|                |                                                                                                                                                                                                                                                                                                                                                                                                                                                                                                                                                                                                                                 |