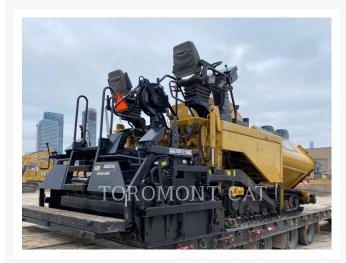

## **Additional Information**

| Manufacturer   | CATERPILLAR                                                                                                                                                                                                                                                                                                                                                                                                                                                                                                                                                                                                                     |
|----------------|---------------------------------------------------------------------------------------------------------------------------------------------------------------------------------------------------------------------------------------------------------------------------------------------------------------------------------------------------------------------------------------------------------------------------------------------------------------------------------------------------------------------------------------------------------------------------------------------------------------------------------|
| Year           | 2009                                                                                                                                                                                                                                                                                                                                                                                                                                                                                                                                                                                                                            |
| Hours          | 7,024 hours                                                                                                                                                                                                                                                                                                                                                                                                                                                                                                                                                                                                                     |
| Location       | Concord, ON                                                                                                                                                                                                                                                                                                                                                                                                                                                                                                                                                                                                                     |
| Serial number  | MAT00206                                                                                                                                                                                                                                                                                                                                                                                                                                                                                                                                                                                                                        |
| Stock number   | MT29530A                                                                                                                                                                                                                                                                                                                                                                                                                                                                                                                                                                                                                        |
| Features       | <ul> <li>SCREED, ELECTRICAL HEATING SYSTEM</li> <li>CONTROLS, POWER ASSISTED</li> <li>POWER CROWN CONTROL</li> <li>HIGH AMBIENT COOLING</li> <li>CONTROLS, NON CONTACTING GRADE (SONIC)</li> <li>BEACON</li> <li>PUSH ROLLER</li> <li>AUTO GRADE CONTROL</li> <li>SCREED, VENTILATION SYSTEM</li> <li>LIGHTING</li> <li>POWER SLOPE CONTROL</li> <li>CONTROLS, ELECTRIC FEED</li> <li>AUGERS, VERTICALLY ADJUSTABLE</li> <li>CONTROLS, MANUAL</li> <li>SCREED, EXTENDABLE</li> <li>POWER HEIGHT CONTROL</li> <li>WAND</li> <li>GENERATOR SYSTEM</li> <li>AUTO SLOPE CONTROL</li> <li>CONTROLS, SLOPE</li> <li>PADDLE</li> </ul> |
| Inventory Type | Used                                                                                                                                                                                                                                                                                                                                                                                                                                                                                                                                                                                                                            |
| Model Number   | AP655D                                                                                                                                                                                                                                                                                                                                                                                                                                                                                                                                                                                                                          |
| Seller         | Toromont Cat                                                                                                                                                                                                                                                                                                                                                                                                                                                                                                                                                                                                                    |
| Deposit        | \$500.00 CAD                                                                                                                                                                                                                                                                                                                                                                                                                                                                                                                                                                                                                    |
|                |                                                                                                                                                                                                                                                                                                                                                                                                                                                                                                                                                                                                                                 |