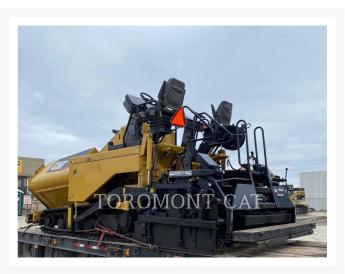

## **Additional Information**

| Manufacturer   | CATERPILLAR                                                                                                                                                                                                                                                                                                                                                                                                                                                                                                                                                                                                                     |
|----------------|---------------------------------------------------------------------------------------------------------------------------------------------------------------------------------------------------------------------------------------------------------------------------------------------------------------------------------------------------------------------------------------------------------------------------------------------------------------------------------------------------------------------------------------------------------------------------------------------------------------------------------|
| Year           | 2009                                                                                                                                                                                                                                                                                                                                                                                                                                                                                                                                                                                                                            |
| Hours          | 7,024 hours                                                                                                                                                                                                                                                                                                                                                                                                                                                                                                                                                                                                                     |
| Location       | Concord, ON                                                                                                                                                                                                                                                                                                                                                                                                                                                                                                                                                                                                                     |
| Serial number  | MAT00206                                                                                                                                                                                                                                                                                                                                                                                                                                                                                                                                                                                                                        |
| Stock number   | MT29530A                                                                                                                                                                                                                                                                                                                                                                                                                                                                                                                                                                                                                        |
| Features       | <ul> <li>SCREED, ELECTRICAL HEATING SYSTEM</li> <li>CONTROLS, POWER ASSISTED</li> <li>POWER CROWN CONTROL</li> <li>HIGH AMBIENT COOLING</li> <li>CONTROLS, NON CONTACTING GRADE (SONIC)</li> <li>BEACON</li> <li>PUSH ROLLER</li> <li>AUTO GRADE CONTROL</li> <li>SCREED, VENTILATION SYSTEM</li> <li>LIGHTING</li> <li>POWER SLOPE CONTROL</li> <li>CONTROLS, ELECTRIC FEED</li> <li>AUGERS, VERTICALLY ADJUSTABLE</li> <li>CONTROLS, MANUAL</li> <li>SCREED, EXTENDABLE</li> <li>POWER HEIGHT CONTROL</li> <li>WAND</li> <li>GENERATOR SYSTEM</li> <li>AUTO SLOPE CONTROL</li> <li>CONTROLS, SLOPE</li> <li>PADDLE</li> </ul> |
| Inventory Type | Used                                                                                                                                                                                                                                                                                                                                                                                                                                                                                                                                                                                                                            |
| Model Number   | AP655D                                                                                                                                                                                                                                                                                                                                                                                                                                                                                                                                                                                                                          |
| Seller         | Toromont Cat                                                                                                                                                                                                                                                                                                                                                                                                                                                                                                                                                                                                                    |
| Deposit        | \$500.00 CAD                                                                                                                                                                                                                                                                                                                                                                                                                                                                                                                                                                                                                    |
|                |                                                                                                                                                                                                                                                                                                                                                                                                                                                                                                                                                                                                                                 |