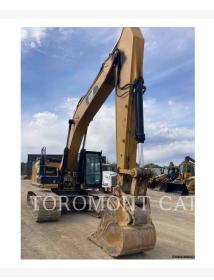

## **Additional Information**

| Manufacturer   | CATERPILLAR                                                                                                                                                                                                                                                                                                                                                                                           |
|----------------|-------------------------------------------------------------------------------------------------------------------------------------------------------------------------------------------------------------------------------------------------------------------------------------------------------------------------------------------------------------------------------------------------------|
| Year           | 2014                                                                                                                                                                                                                                                                                                                                                                                                  |
| Hours          | 10,537 hours                                                                                                                                                                                                                                                                                                                                                                                          |
| Location       | Concord, ON                                                                                                                                                                                                                                                                                                                                                                                           |
| Serial number  | FJH01627                                                                                                                                                                                                                                                                                                                                                                                              |
| Stock number   | M103916A                                                                                                                                                                                                                                                                                                                                                                                              |
| Features       | <ul> <li>AIR CONDITIONER</li> <li>AM FM RADIO</li> <li>BOOM, 1 PIECE</li> <li>CHANGER, HAND CTRL 2-WAY (ISO)</li> <li>COUPLER, HYDRAULIC</li> <li>ENGINE ENCLOSURES</li> <li>HAND AND FOOT CONTROL</li> <li>LIGHTING</li> <li>Operator's Manual</li> <li>PILOT CONTROL</li> <li>PRODUCT LINK</li> <li>STRAIGHT TRAVEL PEDAL</li> <li>UNDERCARRIAGE, LONG</li> <li>VALVE, ANTI DRIFT, STICK</li> </ul> |
| Inventory Type | Used                                                                                                                                                                                                                                                                                                                                                                                                  |
| Model Number   | 336EL                                                                                                                                                                                                                                                                                                                                                                                                 |
| Seller         | Toromont Cat                                                                                                                                                                                                                                                                                                                                                                                          |
| Deposit        | \$500.00 CAD                                                                                                                                                                                                                                                                                                                                                                                          |
|                |                                                                                                                                                                                                                                                                                                                                                                                                       |