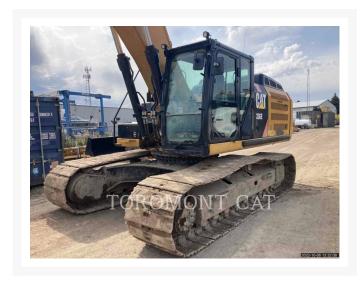

## **Additional Information**

| Manufacturer   | CATERPILLAR                                                                                                                                                                                                                                                                                                                                                                                           |
|----------------|-------------------------------------------------------------------------------------------------------------------------------------------------------------------------------------------------------------------------------------------------------------------------------------------------------------------------------------------------------------------------------------------------------|
| Year           | 2014                                                                                                                                                                                                                                                                                                                                                                                                  |
| Hours          | 10,537 hours                                                                                                                                                                                                                                                                                                                                                                                          |
| Location       | Concord, ON                                                                                                                                                                                                                                                                                                                                                                                           |
| Serial number  | FJH01627                                                                                                                                                                                                                                                                                                                                                                                              |
| Stock number   | M103916A                                                                                                                                                                                                                                                                                                                                                                                              |
| Features       | <ul> <li>AIR CONDITIONER</li> <li>AM FM RADIO</li> <li>BOOM, 1 PIECE</li> <li>CHANGER, HAND CTRL 2-WAY (ISO)</li> <li>COUPLER, HYDRAULIC</li> <li>ENGINE ENCLOSURES</li> <li>HAND AND FOOT CONTROL</li> <li>LIGHTING</li> <li>Operator's Manual</li> <li>PILOT CONTROL</li> <li>PRODUCT LINK</li> <li>STRAIGHT TRAVEL PEDAL</li> <li>UNDERCARRIAGE, LONG</li> <li>VALVE, ANTI DRIFT, STICK</li> </ul> |
| Inventory Type | Used                                                                                                                                                                                                                                                                                                                                                                                                  |
| Model Number   | 336EL                                                                                                                                                                                                                                                                                                                                                                                                 |
| Seller         | Toromont Cat                                                                                                                                                                                                                                                                                                                                                                                          |
| Deposit        | \$500.00 CAD                                                                                                                                                                                                                                                                                                                                                                                          |
|                |                                                                                                                                                                                                                                                                                                                                                                                                       |