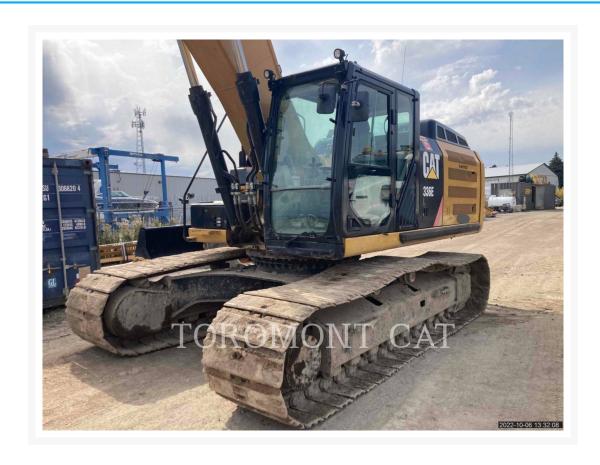

## **Additional Information**

| Manufacturer   | CATERPILLAR                                                                                                                                                                                                                                                                                                                                                                                           |
|----------------|-------------------------------------------------------------------------------------------------------------------------------------------------------------------------------------------------------------------------------------------------------------------------------------------------------------------------------------------------------------------------------------------------------|
| Year           | 2014                                                                                                                                                                                                                                                                                                                                                                                                  |
| Hours          | 10,537 hours                                                                                                                                                                                                                                                                                                                                                                                          |
| Location       | Concord, ON                                                                                                                                                                                                                                                                                                                                                                                           |
| Serial number  | FJH01627                                                                                                                                                                                                                                                                                                                                                                                              |
| Stock number   | M103916A                                                                                                                                                                                                                                                                                                                                                                                              |
| Features       | <ul> <li>AIR CONDITIONER</li> <li>AM FM RADIO</li> <li>BOOM, 1 PIECE</li> <li>CHANGER, HAND CTRL 2-WAY (ISO)</li> <li>COUPLER, HYDRAULIC</li> <li>ENGINE ENCLOSURES</li> <li>HAND AND FOOT CONTROL</li> <li>LIGHTING</li> <li>Operator's Manual</li> <li>PILOT CONTROL</li> <li>PRODUCT LINK</li> <li>STRAIGHT TRAVEL PEDAL</li> <li>UNDERCARRIAGE, LONG</li> <li>VALVE, ANTI DRIFT, STICK</li> </ul> |
| Inventory Type | Used                                                                                                                                                                                                                                                                                                                                                                                                  |
| Model Number   | 336EL                                                                                                                                                                                                                                                                                                                                                                                                 |
| Seller         | Toromont Cat                                                                                                                                                                                                                                                                                                                                                                                          |
| Deposit        | \$500.00 CAD                                                                                                                                                                                                                                                                                                                                                                                          |
|                |                                                                                                                                                                                                                                                                                                                                                                                                       |