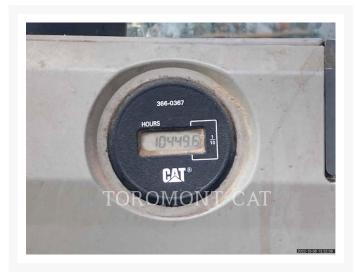

## **Additional Information**

| Manufacturer   | CATERPILLAR                                                                                                                                                                                                                                                                                                                                                                                           |
|----------------|-------------------------------------------------------------------------------------------------------------------------------------------------------------------------------------------------------------------------------------------------------------------------------------------------------------------------------------------------------------------------------------------------------|
| Year           | 2014                                                                                                                                                                                                                                                                                                                                                                                                  |
| Hours          | 10,537 hours                                                                                                                                                                                                                                                                                                                                                                                          |
| Location       | Concord, ON                                                                                                                                                                                                                                                                                                                                                                                           |
| Serial number  | FJH01627                                                                                                                                                                                                                                                                                                                                                                                              |
| Stock number   | M103916A                                                                                                                                                                                                                                                                                                                                                                                              |
| Features       | <ul> <li>AIR CONDITIONER</li> <li>AM FM RADIO</li> <li>BOOM, 1 PIECE</li> <li>CHANGER, HAND CTRL 2-WAY (ISO)</li> <li>COUPLER, HYDRAULIC</li> <li>ENGINE ENCLOSURES</li> <li>HAND AND FOOT CONTROL</li> <li>LIGHTING</li> <li>Operator's Manual</li> <li>PILOT CONTROL</li> <li>PRODUCT LINK</li> <li>STRAIGHT TRAVEL PEDAL</li> <li>UNDERCARRIAGE, LONG</li> <li>VALVE, ANTI DRIFT, STICK</li> </ul> |
| Inventory Type | Used                                                                                                                                                                                                                                                                                                                                                                                                  |
| Model Number   | 336EL                                                                                                                                                                                                                                                                                                                                                                                                 |
| Seller         | Toromont Cat                                                                                                                                                                                                                                                                                                                                                                                          |
| Deposit        | \$500.00 CAD                                                                                                                                                                                                                                                                                                                                                                                          |
|                |                                                                                                                                                                                                                                                                                                                                                                                                       |