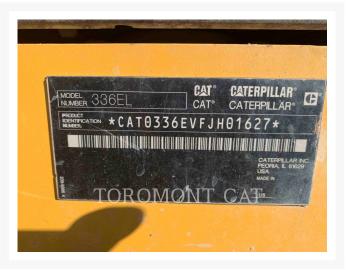

## **Additional Information**

| Manufacturer   | CATERPILLAR                                                                                                                                                                                                                                                                                                                                                                                           |
|----------------|-------------------------------------------------------------------------------------------------------------------------------------------------------------------------------------------------------------------------------------------------------------------------------------------------------------------------------------------------------------------------------------------------------|
| Year           | 2014                                                                                                                                                                                                                                                                                                                                                                                                  |
| Hours          | 10,537 hours                                                                                                                                                                                                                                                                                                                                                                                          |
| Location       | Concord, ON                                                                                                                                                                                                                                                                                                                                                                                           |
| Serial number  | FJH01627                                                                                                                                                                                                                                                                                                                                                                                              |
| Stock number   | M103916A                                                                                                                                                                                                                                                                                                                                                                                              |
| Features       | <ul> <li>AIR CONDITIONER</li> <li>AM FM RADIO</li> <li>BOOM, 1 PIECE</li> <li>CHANGER, HAND CTRL 2-WAY (ISO)</li> <li>COUPLER, HYDRAULIC</li> <li>ENGINE ENCLOSURES</li> <li>HAND AND FOOT CONTROL</li> <li>LIGHTING</li> <li>Operator's Manual</li> <li>PILOT CONTROL</li> <li>PRODUCT LINK</li> <li>STRAIGHT TRAVEL PEDAL</li> <li>UNDERCARRIAGE, LONG</li> <li>VALVE, ANTI DRIFT, STICK</li> </ul> |
| Inventory Type | Used                                                                                                                                                                                                                                                                                                                                                                                                  |
| Model Number   | 336EL                                                                                                                                                                                                                                                                                                                                                                                                 |
| Seller         | Toromont Cat                                                                                                                                                                                                                                                                                                                                                                                          |
| Deposit        | \$500.00 CAD                                                                                                                                                                                                                                                                                                                                                                                          |
|                |                                                                                                                                                                                                                                                                                                                                                                                                       |