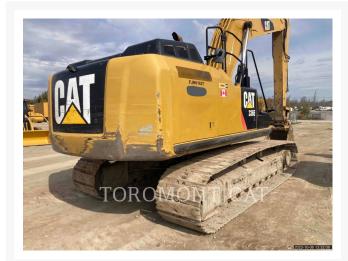

## **Additional Information**

| Manufacturer   | CATERPILLAR                                                                                                                                                                                                                                                                                                                                                                                           |
|----------------|-------------------------------------------------------------------------------------------------------------------------------------------------------------------------------------------------------------------------------------------------------------------------------------------------------------------------------------------------------------------------------------------------------|
| Year           | 2014                                                                                                                                                                                                                                                                                                                                                                                                  |
| Hours          | 10,537 hours                                                                                                                                                                                                                                                                                                                                                                                          |
| Location       | Concord, ON                                                                                                                                                                                                                                                                                                                                                                                           |
| Serial number  | FJH01627                                                                                                                                                                                                                                                                                                                                                                                              |
| Stock number   | M103916A                                                                                                                                                                                                                                                                                                                                                                                              |
| Features       | <ul> <li>AIR CONDITIONER</li> <li>AM FM RADIO</li> <li>BOOM, 1 PIECE</li> <li>CHANGER, HAND CTRL 2-WAY (ISO)</li> <li>COUPLER, HYDRAULIC</li> <li>ENGINE ENCLOSURES</li> <li>HAND AND FOOT CONTROL</li> <li>LIGHTING</li> <li>Operator's Manual</li> <li>PILOT CONTROL</li> <li>PRODUCT LINK</li> <li>STRAIGHT TRAVEL PEDAL</li> <li>UNDERCARRIAGE, LONG</li> <li>VALVE, ANTI DRIFT, STICK</li> </ul> |
| Inventory Type | Used                                                                                                                                                                                                                                                                                                                                                                                                  |
| Model Number   | 336EL                                                                                                                                                                                                                                                                                                                                                                                                 |
| Seller         | Toromont Cat                                                                                                                                                                                                                                                                                                                                                                                          |
| Deposit        | \$500.00 CAD                                                                                                                                                                                                                                                                                                                                                                                          |
|                |                                                                                                                                                                                                                                                                                                                                                                                                       |