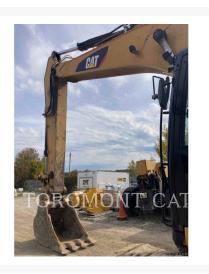

## **Additional Information**

| Manufacturer   | CATERPILLAR                                                                                                                                                                                                                                                                                                                                                                                           |
|----------------|-------------------------------------------------------------------------------------------------------------------------------------------------------------------------------------------------------------------------------------------------------------------------------------------------------------------------------------------------------------------------------------------------------|
| Year           | 2014                                                                                                                                                                                                                                                                                                                                                                                                  |
| Hours          | 10,537 hours                                                                                                                                                                                                                                                                                                                                                                                          |
| Location       | Concord, ON                                                                                                                                                                                                                                                                                                                                                                                           |
| Serial number  | FJH01627                                                                                                                                                                                                                                                                                                                                                                                              |
| Stock number   | M103916A                                                                                                                                                                                                                                                                                                                                                                                              |
| Features       | <ul> <li>AIR CONDITIONER</li> <li>AM FM RADIO</li> <li>BOOM, 1 PIECE</li> <li>CHANGER, HAND CTRL 2-WAY (ISO)</li> <li>COUPLER, HYDRAULIC</li> <li>ENGINE ENCLOSURES</li> <li>HAND AND FOOT CONTROL</li> <li>LIGHTING</li> <li>Operator's Manual</li> <li>PILOT CONTROL</li> <li>PRODUCT LINK</li> <li>STRAIGHT TRAVEL PEDAL</li> <li>UNDERCARRIAGE, LONG</li> <li>VALVE, ANTI DRIFT, STICK</li> </ul> |
| Inventory Type | Used                                                                                                                                                                                                                                                                                                                                                                                                  |
| Model Number   | 336EL                                                                                                                                                                                                                                                                                                                                                                                                 |
| Seller         | Toromont Cat                                                                                                                                                                                                                                                                                                                                                                                          |
| Deposit        | \$500.00 CAD                                                                                                                                                                                                                                                                                                                                                                                          |
|                |                                                                                                                                                                                                                                                                                                                                                                                                       |