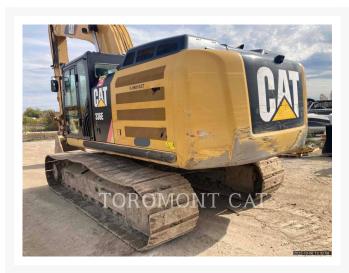

## **Additional Information**

| Manufacturer   | CATERPILLAR                                                                                                                                                                                                                                                                                                                                                                                           |
|----------------|-------------------------------------------------------------------------------------------------------------------------------------------------------------------------------------------------------------------------------------------------------------------------------------------------------------------------------------------------------------------------------------------------------|
| Year           | 2014                                                                                                                                                                                                                                                                                                                                                                                                  |
| Hours          | 10,537 hours                                                                                                                                                                                                                                                                                                                                                                                          |
| Location       | Concord, ON                                                                                                                                                                                                                                                                                                                                                                                           |
| Serial number  | FJH01627                                                                                                                                                                                                                                                                                                                                                                                              |
| Stock number   | M103916A                                                                                                                                                                                                                                                                                                                                                                                              |
| Features       | <ul> <li>AIR CONDITIONER</li> <li>AM FM RADIO</li> <li>BOOM, 1 PIECE</li> <li>CHANGER, HAND CTRL 2-WAY (ISO)</li> <li>COUPLER, HYDRAULIC</li> <li>ENGINE ENCLOSURES</li> <li>HAND AND FOOT CONTROL</li> <li>LIGHTING</li> <li>Operator's Manual</li> <li>PILOT CONTROL</li> <li>PRODUCT LINK</li> <li>STRAIGHT TRAVEL PEDAL</li> <li>UNDERCARRIAGE, LONG</li> <li>VALVE, ANTI DRIFT, STICK</li> </ul> |
| Inventory Type | Used                                                                                                                                                                                                                                                                                                                                                                                                  |
| Model Number   | 336EL                                                                                                                                                                                                                                                                                                                                                                                                 |
| Seller         | Toromont Cat                                                                                                                                                                                                                                                                                                                                                                                          |
| Deposit        | \$500.00 CAD                                                                                                                                                                                                                                                                                                                                                                                          |
|                |                                                                                                                                                                                                                                                                                                                                                                                                       |