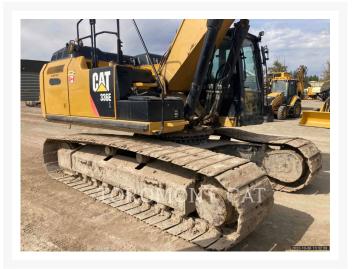

## **Additional Information**

| Manufacturer   | CATERPILLAR                                                                                                                                                                                                                                                                                                                                                                                           |
|----------------|-------------------------------------------------------------------------------------------------------------------------------------------------------------------------------------------------------------------------------------------------------------------------------------------------------------------------------------------------------------------------------------------------------|
| Year           | 2014                                                                                                                                                                                                                                                                                                                                                                                                  |
| Hours          | 10,537 hours                                                                                                                                                                                                                                                                                                                                                                                          |
| Location       | Concord, ON                                                                                                                                                                                                                                                                                                                                                                                           |
| Serial number  | FJH01627                                                                                                                                                                                                                                                                                                                                                                                              |
| Stock number   | M103916A                                                                                                                                                                                                                                                                                                                                                                                              |
| Features       | <ul> <li>AIR CONDITIONER</li> <li>AM FM RADIO</li> <li>BOOM, 1 PIECE</li> <li>CHANGER, HAND CTRL 2-WAY (ISO)</li> <li>COUPLER, HYDRAULIC</li> <li>ENGINE ENCLOSURES</li> <li>HAND AND FOOT CONTROL</li> <li>LIGHTING</li> <li>Operator's Manual</li> <li>PILOT CONTROL</li> <li>PRODUCT LINK</li> <li>STRAIGHT TRAVEL PEDAL</li> <li>UNDERCARRIAGE, LONG</li> <li>VALVE, ANTI DRIFT, STICK</li> </ul> |
| Inventory Type | Used                                                                                                                                                                                                                                                                                                                                                                                                  |
| Model Number   | 336EL                                                                                                                                                                                                                                                                                                                                                                                                 |
| Seller         | Toromont Cat                                                                                                                                                                                                                                                                                                                                                                                          |
| Deposit        | \$500.00 CAD                                                                                                                                                                                                                                                                                                                                                                                          |
|                |                                                                                                                                                                                                                                                                                                                                                                                                       |