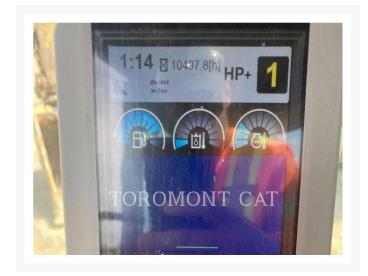

## **Additional Information**

| Manufacturer   | CATERPILLAR                                                                                                                                                                                                                                                                                                                                                                                           |
|----------------|-------------------------------------------------------------------------------------------------------------------------------------------------------------------------------------------------------------------------------------------------------------------------------------------------------------------------------------------------------------------------------------------------------|
| Year           | 2014                                                                                                                                                                                                                                                                                                                                                                                                  |
| Hours          | 10,537 hours                                                                                                                                                                                                                                                                                                                                                                                          |
| Location       | Concord, ON                                                                                                                                                                                                                                                                                                                                                                                           |
| Serial number  | FJH01627                                                                                                                                                                                                                                                                                                                                                                                              |
| Stock number   | M103916A                                                                                                                                                                                                                                                                                                                                                                                              |
| Features       | <ul> <li>AIR CONDITIONER</li> <li>AM FM RADIO</li> <li>BOOM, 1 PIECE</li> <li>CHANGER, HAND CTRL 2-WAY (ISO)</li> <li>COUPLER, HYDRAULIC</li> <li>ENGINE ENCLOSURES</li> <li>HAND AND FOOT CONTROL</li> <li>LIGHTING</li> <li>Operator's Manual</li> <li>PILOT CONTROL</li> <li>PRODUCT LINK</li> <li>STRAIGHT TRAVEL PEDAL</li> <li>UNDERCARRIAGE, LONG</li> <li>VALVE, ANTI DRIFT, STICK</li> </ul> |
| Inventory Type | Used                                                                                                                                                                                                                                                                                                                                                                                                  |
| Model Number   | 336EL                                                                                                                                                                                                                                                                                                                                                                                                 |
| Seller         | Toromont Cat                                                                                                                                                                                                                                                                                                                                                                                          |
| Deposit        | \$500.00 CAD                                                                                                                                                                                                                                                                                                                                                                                          |
|                |                                                                                                                                                                                                                                                                                                                                                                                                       |