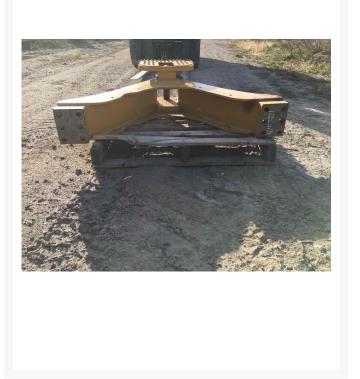

Used Frame 4747271 DRAWBAR AS





# Frame 4747271 DRAWBAR \$500.00 CAD AS

# **Images**











# **Description**

DRAWBAR AS

#### **Additional Information**

| Manufacturer   | OTHER                            |
|----------------|----------------------------------|
| Location       | Barrie (Used/Restored parts), ON |
| Length         | 109                              |
| Height         | 31                               |
| Inventory Type | Used / Surplus                   |
| Seller         | Toromont CAT                     |

#### Certifications

### **Payment details**

At the time of purchase, a \$500 deposit per equipment will be charged to your credit card.

Once the deposit is processed, you will receive an email that confirms your equipment is reserved and you will get detailed instructions on how to finalize your equipment purchase. A seller representative will contac