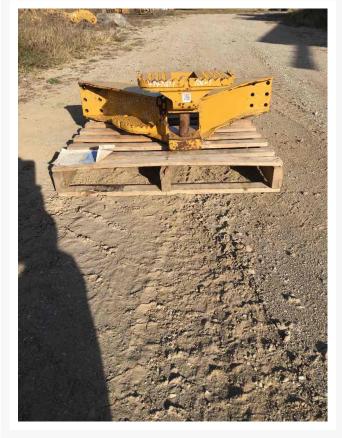

Used Frame 4747271 DRAWBAR AS





# Frame 4747271 DRAWBAR \$500.00 CAD AS

# **Images**











# **Description**

DRAWBAR AS

#### **Additional Information**

| Manufacturer   | OTHER                            |
|----------------|----------------------------------|
| Location       | Barrie (Used/Restored parts), ON |
| Length         | 109                              |
| Height         | 31                               |
| Inventory Type | Used / Surplus                   |
| Seller         | Toromont CAT                     |

#### Certifications

### **Payment details**

At the time of purchase, a \$500 deposit per equipment will be charged to your credit card.

Once the deposit is processed, you will receive an email that confirms your equipment is reserved and you will get detailed instructions on how to finalize your equipment purchase. A seller representative will cont