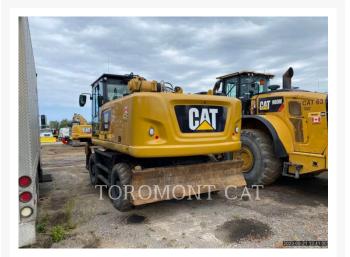

### **Additional Information**

| Manufacturer   | CATERPILLAR                                                                                                                                                                                        |
|----------------|----------------------------------------------------------------------------------------------------------------------------------------------------------------------------------------------------|
| Year           | 2016                                                                                                                                                                                               |
| Hours          | 5,146 hours                                                                                                                                                                                        |
| Location       | Hamilton, ON                                                                                                                                                                                       |
| Serial number  | F2Z00207                                                                                                                                                                                           |
| Stock number   | M1040450                                                                                                                                                                                           |
| Features       | <ul> <li>COUNTERWEIGHT, 10350 LBS</li> <li>COUPLER, QUICK</li> <li>ENGINE ENCLOSURES</li> <li>Online Owner's Manual</li> <li>PRODUCT LINK</li> <li>SPEED 20 KPH</li> <li>TIER 4 - FINAL</li> </ul> |
| Inventory Type | Used                                                                                                                                                                                               |
| Model Number   | M322F                                                                                                                                                                                              |
| Seller         | Toromont Cat                                                                                                                                                                                       |
| Deposit        | \$500.00 CAD                                                                                                                                                                                       |
|                |                                                                                                                                                                                                    |