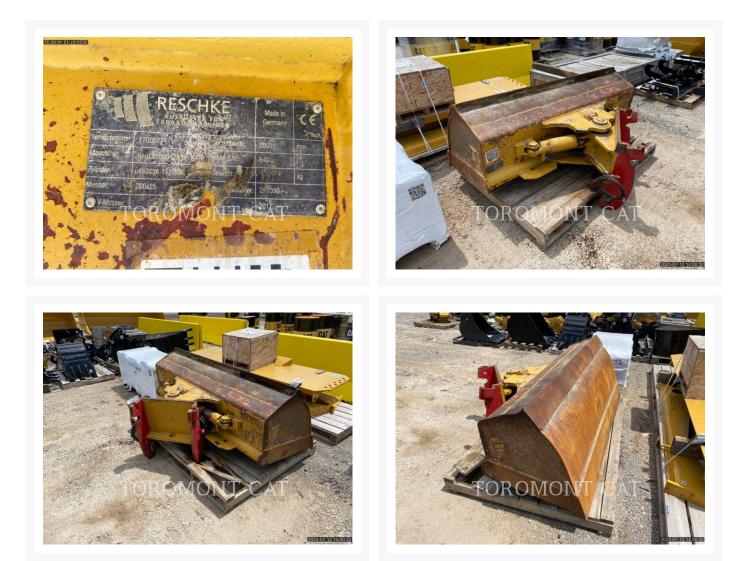

### **Additional Information**

| Manufacturer   | CATERPILLAR                                                                                                                                                                                        |
|----------------|----------------------------------------------------------------------------------------------------------------------------------------------------------------------------------------------------|
| Year           | 2016                                                                                                                                                                                               |
| Hours          | 5,146 hours                                                                                                                                                                                        |
| Location       | Hamilton, ON                                                                                                                                                                                       |
| Serial number  | F2Z00207                                                                                                                                                                                           |
| Stock number   | M1040450                                                                                                                                                                                           |
| Features       | <ul> <li>COUNTERWEIGHT, 10350 LBS</li> <li>COUPLER, QUICK</li> <li>ENGINE ENCLOSURES</li> <li>Online Owner's Manual</li> <li>PRODUCT LINK</li> <li>SPEED 20 KPH</li> <li>TIER 4 - FINAL</li> </ul> |
| Inventory Type | Used                                                                                                                                                                                               |
| Model Number   | M322F                                                                                                                                                                                              |
| Seller         | Toromont Cat                                                                                                                                                                                       |
| Deposit        | \$500.00 CAD                                                                                                                                                                                       |
|                |                                                                                                                                                                                                    |