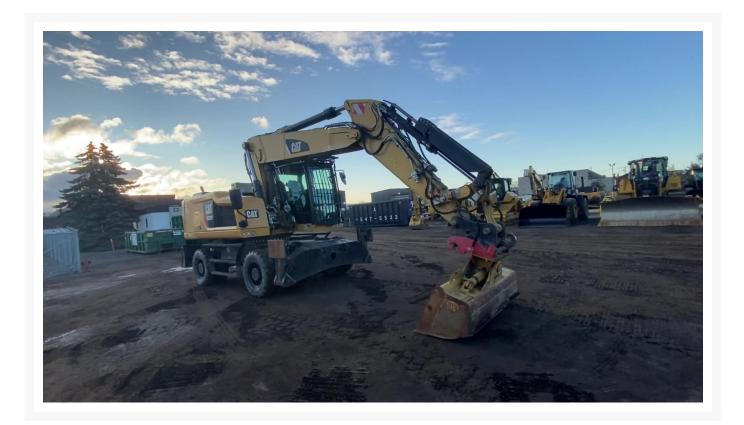

#### Images

### **Additional Information**

| Manufacturer   | CATERPILLAR                                                                                                                                                                                        |
|----------------|----------------------------------------------------------------------------------------------------------------------------------------------------------------------------------------------------|
| Year           | 2016                                                                                                                                                                                               |
| Hours          | 5,146 hours                                                                                                                                                                                        |
| Location       | Hamilton, ON                                                                                                                                                                                       |
| Serial number  | F2Z00207                                                                                                                                                                                           |
| Stock number   | M1040450                                                                                                                                                                                           |
| Features       | <ul> <li>COUNTERWEIGHT, 10350 LBS</li> <li>COUPLER, QUICK</li> <li>ENGINE ENCLOSURES</li> <li>Online Owner's Manual</li> <li>PRODUCT LINK</li> <li>SPEED 20 KPH</li> <li>TIER 4 - FINAL</li> </ul> |
| Inventory Type | Used                                                                                                                                                                                               |
| Model Number   | M322F                                                                                                                                                                                              |
| Seller         | Toromont Cat                                                                                                                                                                                       |
| Deposit        | \$500.00 CAD                                                                                                                                                                                       |
|                |                                                                                                                                                                                                    |