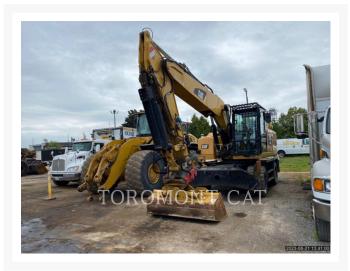

#### Images

### **Additional Information**

| Manufacturer   | CATERPILLAR                                                                                                                                                                                        |
|----------------|----------------------------------------------------------------------------------------------------------------------------------------------------------------------------------------------------|
| Year           | 2016                                                                                                                                                                                               |
| Hours          | 5,146 hours                                                                                                                                                                                        |
| Location       | Hamilton, ON                                                                                                                                                                                       |
| Serial number  | F2Z00207                                                                                                                                                                                           |
| Stock number   | M1040450                                                                                                                                                                                           |
| Features       | <ul> <li>COUNTERWEIGHT, 10350 LBS</li> <li>COUPLER, QUICK</li> <li>ENGINE ENCLOSURES</li> <li>Online Owner's Manual</li> <li>PRODUCT LINK</li> <li>SPEED 20 KPH</li> <li>TIER 4 - FINAL</li> </ul> |
| Inventory Type | Used                                                                                                                                                                                               |
| Model Number   | M322F                                                                                                                                                                                              |
| Seller         | Toromont Cat                                                                                                                                                                                       |
| Deposit        | \$500.00 CAD                                                                                                                                                                                       |
|                |                                                                                                                                                                                                    |