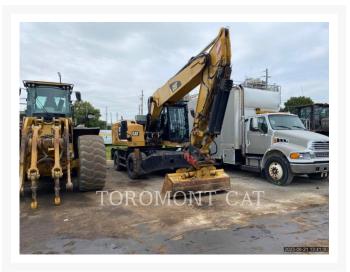

### **Additional Information**

| Manufacturer   | CATERPILLAR                                                                                                                                                                                        |
|----------------|----------------------------------------------------------------------------------------------------------------------------------------------------------------------------------------------------|
| Year           | 2016                                                                                                                                                                                               |
| Hours          | 5,146 hours                                                                                                                                                                                        |
| Location       | Hamilton, ON                                                                                                                                                                                       |
| Serial number  | F2Z00207                                                                                                                                                                                           |
| Stock number   | M1040450                                                                                                                                                                                           |
| Features       | <ul> <li>COUNTERWEIGHT, 10350 LBS</li> <li>COUPLER, QUICK</li> <li>ENGINE ENCLOSURES</li> <li>Online Owner's Manual</li> <li>PRODUCT LINK</li> <li>SPEED 20 KPH</li> <li>TIER 4 - FINAL</li> </ul> |
| Inventory Type | Used                                                                                                                                                                                               |
| Model Number   | M322F                                                                                                                                                                                              |
| Seller         | Toromont Cat                                                                                                                                                                                       |
| Deposit        | \$500.00 CAD                                                                                                                                                                                       |
|                |                                                                                                                                                                                                    |