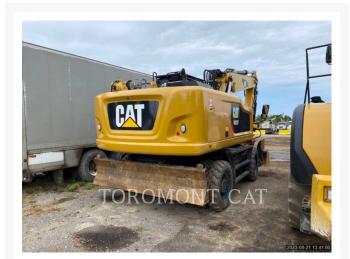

### **Additional Information**

| Manufacturer   | CATERPILLAR                                                                                                                                                                                        |
|----------------|----------------------------------------------------------------------------------------------------------------------------------------------------------------------------------------------------|
| Year           | 2016                                                                                                                                                                                               |
| Hours          | 5,146 hours                                                                                                                                                                                        |
| Location       | Hamilton, ON                                                                                                                                                                                       |
| Serial number  | F2Z00207                                                                                                                                                                                           |
| Stock number   | M1040450                                                                                                                                                                                           |
| Features       | <ul> <li>COUNTERWEIGHT, 10350 LBS</li> <li>COUPLER, QUICK</li> <li>ENGINE ENCLOSURES</li> <li>Online Owner's Manual</li> <li>PRODUCT LINK</li> <li>SPEED 20 KPH</li> <li>TIER 4 - FINAL</li> </ul> |
| Inventory Type | Used                                                                                                                                                                                               |
| Model Number   | M322F                                                                                                                                                                                              |
| Seller         | Toromont Cat                                                                                                                                                                                       |
| Deposit        | \$500.00 CAD                                                                                                                                                                                       |
|                |                                                                                                                                                                                                    |