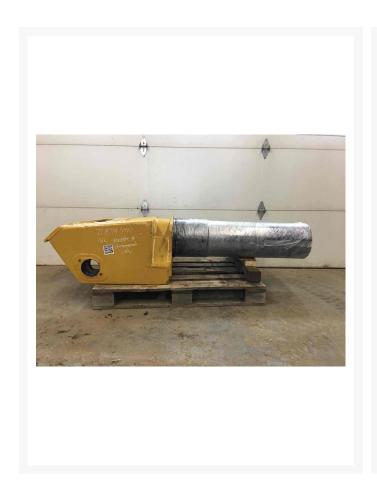

# Track Frame 1718714 FRAME AS (FR

\$19,500.00 CAD

# **Images**









## **Description**

FRAME AS (FR

#### **Additional Information**

| Manufacturer   | OTHER                            |
|----------------|----------------------------------|
| Location       | Barrie (Used/Restored parts), ON |
| Length         | 201                              |
| Height         | 50                               |
| Inventory Type | Used / Surplus                   |
| Seller         | Toromont CAT                     |

#### Certifications

### **Payment details**

At the time of purchase, a \$500 deposit per equipment will be charged to your credit card.

Once the deposit is processed, you will receive an email that confirms your equipment is reserved and you will get detailed instructions on how to finalize your equipment purchase. A seller representative will