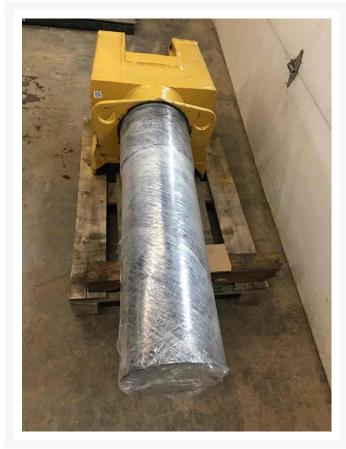

# Track Frame 1718714 FRAME AS (FR

\$19,500.00 CAD

# **Images**









## **Description**

FRAME AS (FR

#### **Additional Information**

| Manufacturer   | OTHER                            |
|----------------|----------------------------------|
| Location       | Barrie (Used/Restored parts), ON |
| Length         | 201                              |
| Height         | 50                               |
| Inventory Type | Used / Surplus                   |
| Seller         | Toromont CAT                     |

#### Certifications

### **Payment details**

At the time of purchase, a \$500 deposit per equipment will be charged to your credit card.

Once the deposit is processed, you will receive an email that confirms your equipment is reserved and you will get detailed instructions on how to finalize your equipment purchase. A seller representative will con