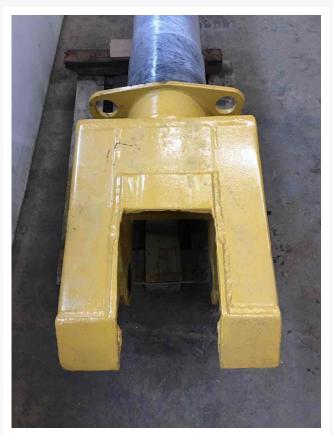

# Track Frame 1718714 FRAME AS (FR

\$19,500.00 CAD

# **Images**









## **Description**

FRAME AS (FR

#### **Additional Information**

| Manufacturer   | OTHER                            |
|----------------|----------------------------------|
| Location       | Barrie (Used/Restored parts), ON |
| Length         | 201                              |
| Height         | 50                               |
| Inventory Type | Used / Surplus                   |
| Seller         | Toromont CAT                     |

#### Certifications

### **Payment details**

At the time of purchase, a \$500 deposit per equipment will be charged to your credit card.

Once the deposit is processed, you will receive an email that confirms your equipment is reserved and you will get detailed instructions on how to finalize your equipment purchase. A seller representative will c