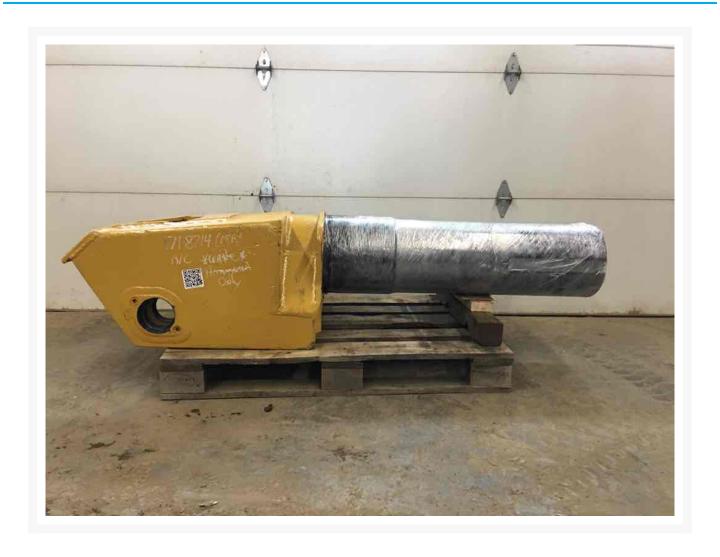

# Track Frame 1718714 FRAME AS (FR

\$19,500.00 CAD

# **Images**









## **Description**

FRAME AS (FR

#### **Additional Information**

| Manufacturer   | OTHER                            |
|----------------|----------------------------------|
| Location       | Barrie (Used/Restored parts), ON |
| Length         | 201                              |
| Height         | 50                               |
| Inventory Type | Used / Surplus                   |
| Seller         | Toromont CAT                     |

#### Certifications

### **Payment details**

At the time of purchase, a \$500 deposit per equipment will be charged to your credit card.

Once the deposit is processed, you will receive an email that confirms your equipment is reserved and you will get detailed instructions on how to finalize your equipment purchase. A seller representative wi