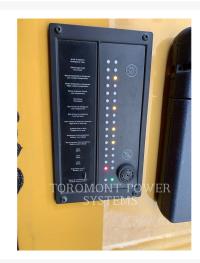

Used 2014 CATERPILLAR C15





# **2014 CATERPILLAR C15**

\$310,000.00 CAD

## Images

















## **Additional Information**

| Manufacturer      | CATERPILLAR               |
|-------------------|---------------------------|
| Year              | 2014                      |
| Hours             | 4,517 hours               |
| Serial number     | NAP00600                  |
| Features          | • Online Owner's Manual   |
| Inventory Type    | Used                      |
| Model Number      | C15                       |
| Location          | Pointe-Claire, QC         |
| Seller            | Toromont CAT              |
| Engine power (kW) | 500                       |
| Voltage (V)       | 600                       |
| Fuel Type         | Diesel                    |
| Stationary/Mobile | STATIONARY GENERATOR SETS |
| Speed (RPM)       | 1800                      |
| KVA ratin