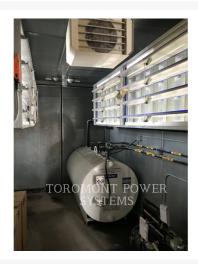

Used 2014 CATERPILLAR C15





# **2014 CATERPILLAR C15**

\$310,000.00 CAD

## Images

















## **Additional Information**

| Manufacturer      | CATERPILLAR               |
|-------------------|---------------------------|
| Year              | 2014                      |
| Hours             | 4,517 hours               |
| Serial number     | NAP00600                  |
| Features          | • Online Owner's Manual   |
| Inventory Type    | Used                      |
| Model Number      | C15                       |
| Location          | Pointe-Claire, QC         |
| Seller            | Toromont CAT              |
| Engine power (kW) | 500                       |
| Voltage (V)       | 600                       |
| Fuel Type         | Diesel                    |
| Stationary/Mobile | STATIONARY GENERATOR SETS |
| Speed (RPM)       | 1800                      |
| KVA rating