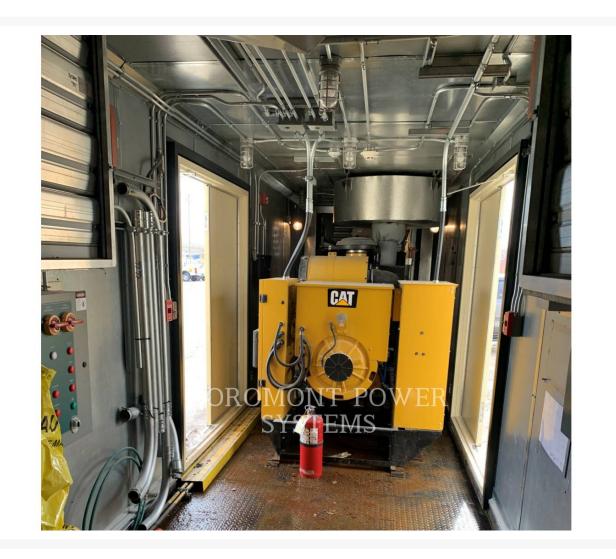

## **Additional Information**

| Manufacturer      | CATERPILLAR               |
|-------------------|---------------------------|
| Year              | 2014                      |
| Hours             | 4,517 hours               |
| Serial number     | NAP00600                  |
| Features          | • Online Owner's Manual   |
| Inventory Type    | Used                      |
| Model Number      | C15                       |
| Location          | Pointe-Claire, QC         |
| Seller            | Toromont CAT              |
| Engine power (kW) | 500                       |
| Voltage (V)       | 600                       |
| Fuel Type         | Diesel                    |
| Stationary/Mobile | STATIONARY GENERATOR SETS |
| Speed (RPM)       | 1800                      |
| KVA rating        | 625                       |