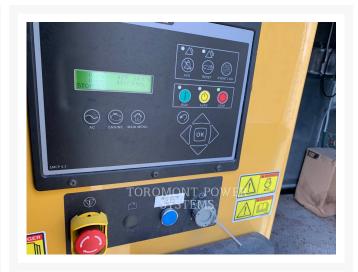

## **Additional Information**

| Manufacturer      | CATERPILLAR               |
|-------------------|---------------------------|
| Year              | 2014                      |
| Hours             | 4,517 hours               |
| Serial number     | NAP00600                  |
| Features          | • Online Owner's Manual   |
| Inventory Type    | Used                      |
| Model Number      | C15                       |
| Location          | Pointe-Claire, QC         |
| Seller            | Toromont CAT              |
| Engine power (kW) | 500                       |
| Voltage (V)       | 600                       |
| Fuel Type         | Diesel                    |
| Stationary/Mobile | STATIONARY GENERATOR SETS |
| Speed (RPM)       | 1800                      |
| KVA rating        | 625                       |