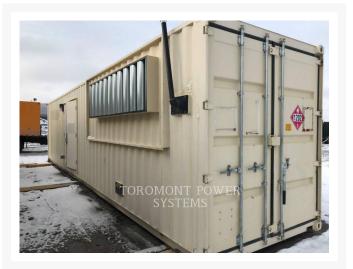

Used 2014 CATERPILLAR C15





# **2014 CATERPILLAR C15**

\$310,000.00 CAD

## Images

















## **Additional Information**

| Manufacturer      | CATERPILLAR               |
|-------------------|---------------------------|
| Year              | 2014                      |
| Hours             | 4,517 hours               |
| Serial number     | NAP00600                  |
| Features          | • Online Owner's Manual   |
| Inventory Type    | Used                      |
| Model Number      | C15                       |
| Location          | Pointe-Claire, QC         |
| Seller            | Toromont CAT              |
| Engine power (kW) | 500                       |
| Voltage (V)       | 600                       |
| Fuel Type         | Diesel                    |
| Stationary/Mobile | STATIONARY GENERATOR SETS |
| Speed (RPM)       | 1800                      |
| KVA rating