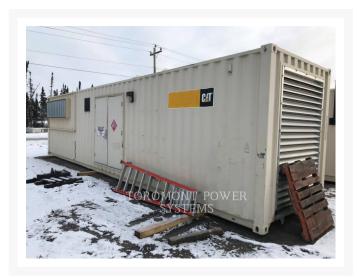

Used 2014 CATERPILLAR C15





# **2014 CATERPILLAR C15**

\$310,000.00 CAD

## Images

















## **Additional Information**

| Manufacturer      | CATERPILLAR               |
|-------------------|---------------------------|
| Year              | 2014                      |
| Hours             | 4,517 hours               |
| Serial number     | NAP00600                  |
| Features          | • Online Owner's Manual   |
| Inventory Type    | Used                      |
| Model Number      | C15                       |
| Location          | Pointe-Claire, QC         |
| Seller            | Toromont CAT              |
| Engine power (kW) | 500                       |
| Voltage (V)       | 600                       |
| Fuel Type         | Diesel                    |
| Stationary/Mobile | STATIONARY GENERATOR SETS |
| Speed (RPM)       | 1800                      |
| KVA rating