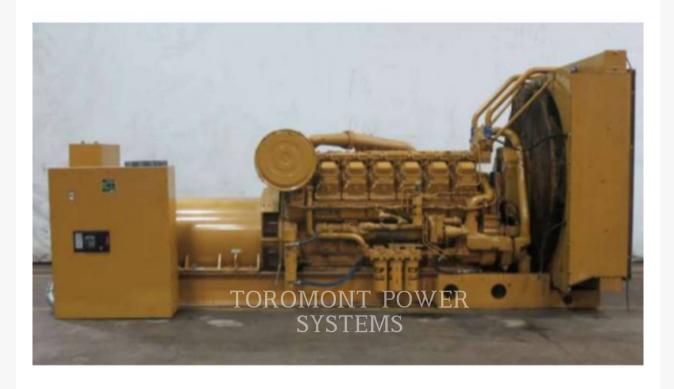

## Images

## **Additional Information**

| Manufacturer      | CATERPILLAR                                                                       |
|-------------------|-----------------------------------------------------------------------------------|
| Year              | 1986                                                                              |
| Hours             | 1,500 hours                                                                       |
| Serial number     | 24Z01533                                                                          |
| Features          | <ul> <li>Online Owner's Manual</li> <li>Package Type Cat Standard Unit</li> </ul> |
| Inventory Type    | Used                                                                              |
| Model Number      | 3512                                                                              |
| Location          | Pointe-Claire, QC                                                                 |
| Seller            | Toromont CAT                                                                      |
| Engine power (kW) | 1250                                                                              |
| Voltage (V)       | 600                                                                               |
| Fuel Type         | Diesel                                                                            |
| Stationary/Mobile | STATIONARY GENERATOR SETS                                                         |
| Speed (RPM)       | 1800                                                                              |
| KVA rating        | 1562                                                                              |
|                   |                                                                                   |