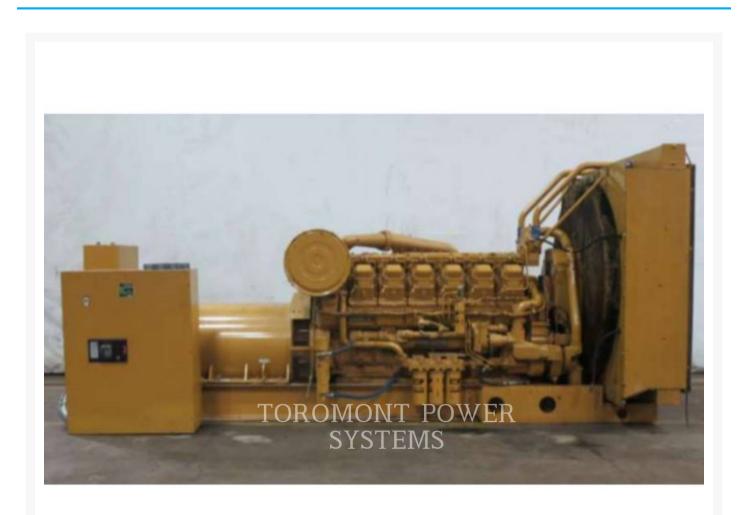

## Images

## **Additional Information**

| Manufacturer      | CATERPILLAR                                                                       |
|-------------------|-----------------------------------------------------------------------------------|
| Year              | 1986                                                                              |
| Hours             | 1,500 hours                                                                       |
| Serial number     | 24Z01533                                                                          |
| Features          | <ul> <li>Online Owner's Manual</li> <li>Package Type Cat Standard Unit</li> </ul> |
| Inventory Type    | Used                                                                              |
| Model Number      | 3512                                                                              |
| Location          | Pointe-Claire, QC                                                                 |
| Seller            | Toromont CAT                                                                      |
| Engine power (kW) | 1250                                                                              |
| Voltage (V)       | 600                                                                               |
| Fuel Type         | Diesel                                                                            |
| Stationary/Mobile | STATIONARY GENERATOR SETS                                                         |
| Speed (RPM)       | 1800                                                                              |
| KVA rating        | 1562                                                                              |
|                   |                                                                                   |