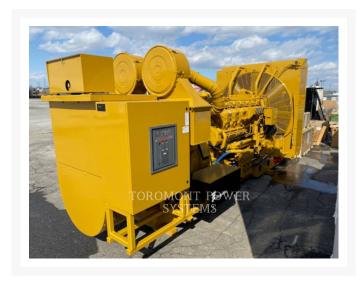

# **1998 CATERPILLAR 3512**

\$405,000.00 CAD

### **Additional Information**

| Manufacturer      | CATERPILLAR                                                                                                                                                                                                                                                                                                             |
|-------------------|-------------------------------------------------------------------------------------------------------------------------------------------------------------------------------------------------------------------------------------------------------------------------------------------------------------------------|
| Year              | 1998                                                                                                                                                                                                                                                                                                                    |
| Hours             | 1,000 hours                                                                                                                                                                                                                                                                                                             |
| Serial number     | 24Z08548A                                                                                                                                                                                                                                                                                                               |
| Features          | <ul> <li>3 POLE CIRCUIT BREAKER</li> <li>60 HZ</li> <li>AUTO START</li> <li>CAT BRAND GENSET</li> <li>CSA CERTIFICATION</li> <li>DIESEL</li> <li>LOW FUEL CONSUMPTION OPTIMIZED</li> <li>NO ENCLOSURE</li> <li>Online Owner's Manual</li> <li>Package Type Cat Standard Unit</li> <li>PRIME</li> <li>STANDBY</li> </ul> |
| Inventory Type    | Used                                                                                                                                                                                                                                                                                                                    |
| Model Number      | 3512                                                                                                                                                                                                                                                                                                                    |
| Location          | Pointe-Claire, QC                                                                                                                                                                                                                                                                                                       |
| Seller            | Toromont CAT                                                                                                                                                                                                                                                                                                            |
| Engine power (kW) | 1100                                                                                                                                                                                                                                                                                                                    |
| Voltage (V)       | 600                                                                                                                                                                                                                                                                                                                     |
| Fuel Type         | Diesel                                                                                                                                                                                                                                                                                                                  |
| Stationary/Mobile | STATIONARY GENERATOR SETS                                                                                                                                                                                                                                                                                               |
| Speed (RPM)       | 1800                                                                                                                                                                                                                                                                                                                    |
| KVA rating        | 1375                                                                                                                                                                                                                                                                                                                    |
|                   |                                                                                                                                                                                                                                                                                                                         |