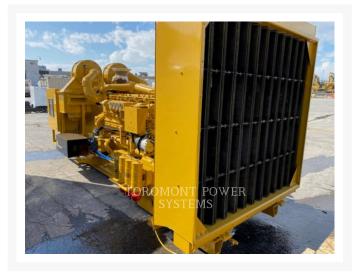

### **Additional Information**

| Manufacturer      | CATERPILLAR                                                                                                                                                                                                                                                                                                             |
|-------------------|-------------------------------------------------------------------------------------------------------------------------------------------------------------------------------------------------------------------------------------------------------------------------------------------------------------------------|
| Year              | 1998                                                                                                                                                                                                                                                                                                                    |
| Hours             | 1,000 hours                                                                                                                                                                                                                                                                                                             |
| Serial number     | 24Z08548A                                                                                                                                                                                                                                                                                                               |
| Features          | <ul> <li>3 POLE CIRCUIT BREAKER</li> <li>60 HZ</li> <li>AUTO START</li> <li>CAT BRAND GENSET</li> <li>CSA CERTIFICATION</li> <li>DIESEL</li> <li>LOW FUEL CONSUMPTION OPTIMIZED</li> <li>NO ENCLOSURE</li> <li>Online Owner's Manual</li> <li>Package Type Cat Standard Unit</li> <li>PRIME</li> <li>STANDBY</li> </ul> |
| Inventory Type    | Used                                                                                                                                                                                                                                                                                                                    |
| Model Number      | 3512                                                                                                                                                                                                                                                                                                                    |
| Location          | Pointe-Claire, QC                                                                                                                                                                                                                                                                                                       |
| Seller            | Toromont CAT                                                                                                                                                                                                                                                                                                            |
| Engine power (kW) | 1100                                                                                                                                                                                                                                                                                                                    |
| Voltage (V)       | 600                                                                                                                                                                                                                                                                                                                     |
| Fuel Type         | Diesel                                                                                                                                                                                                                                                                                                                  |
| Stationary/Mobile | STATIONARY GENERATOR SETS                                                                                                                                                                                                                                                                                               |
| Speed (RPM)       | 1800                                                                                                                                                                                                                                                                                                                    |
| KVA rating        | 1375                                                                                                                                                                                                                                                                                                                    |
|                   |                                                                                                                                                                                                                                                                                                                         |