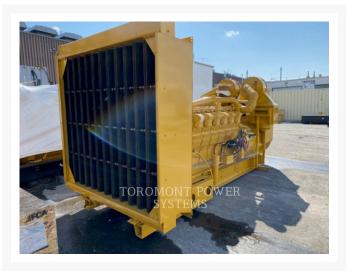

### **Additional Information**

| Manufacturer      | CATERPILLAR                                                                                                                                                                                                                                                                                                             |
|-------------------|-------------------------------------------------------------------------------------------------------------------------------------------------------------------------------------------------------------------------------------------------------------------------------------------------------------------------|
| Year              | 1998                                                                                                                                                                                                                                                                                                                    |
| Hours             | 1,000 hours                                                                                                                                                                                                                                                                                                             |
| Serial number     | 24Z08548A                                                                                                                                                                                                                                                                                                               |
| Features          | <ul> <li>3 POLE CIRCUIT BREAKER</li> <li>60 HZ</li> <li>AUTO START</li> <li>CAT BRAND GENSET</li> <li>CSA CERTIFICATION</li> <li>DIESEL</li> <li>LOW FUEL CONSUMPTION OPTIMIZED</li> <li>NO ENCLOSURE</li> <li>Online Owner's Manual</li> <li>Package Type Cat Standard Unit</li> <li>PRIME</li> <li>STANDBY</li> </ul> |
| Inventory Type    | Used                                                                                                                                                                                                                                                                                                                    |
| Model Number      | 3512                                                                                                                                                                                                                                                                                                                    |
| Location          | Pointe-Claire, QC                                                                                                                                                                                                                                                                                                       |
| Seller            | Toromont CAT                                                                                                                                                                                                                                                                                                            |
| Engine power (kW) | 1100                                                                                                                                                                                                                                                                                                                    |
| Voltage (V)       | 600                                                                                                                                                                                                                                                                                                                     |
| Fuel Type         | Diesel                                                                                                                                                                                                                                                                                                                  |
| Stationary/Mobile | STATIONARY GENERATOR SETS                                                                                                                                                                                                                                                                                               |
| Speed (RPM)       | 1800                                                                                                                                                                                                                                                                                                                    |
| KVA rating        | 1375                                                                                                                                                                                                                                                                                                                    |
|                   |                                                                                                                                                                                                                                                                                                                         |