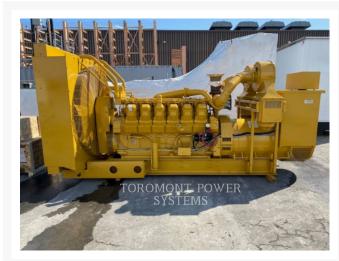

# **1998 CATERPILLAR 3512**

\$405,000.00 CAD

### **Additional Information**

| Manufacturer      | CATERPILLAR                                                                                                                                                                                                                                                                                                             |
|-------------------|-------------------------------------------------------------------------------------------------------------------------------------------------------------------------------------------------------------------------------------------------------------------------------------------------------------------------|
| Year              | 1998                                                                                                                                                                                                                                                                                                                    |
| Hours             | 1,000 hours                                                                                                                                                                                                                                                                                                             |
| Serial number     | 24Z08548A                                                                                                                                                                                                                                                                                                               |
| Features          | <ul> <li>3 POLE CIRCUIT BREAKER</li> <li>60 HZ</li> <li>AUTO START</li> <li>CAT BRAND GENSET</li> <li>CSA CERTIFICATION</li> <li>DIESEL</li> <li>LOW FUEL CONSUMPTION OPTIMIZED</li> <li>NO ENCLOSURE</li> <li>Online Owner's Manual</li> <li>Package Type Cat Standard Unit</li> <li>PRIME</li> <li>STANDBY</li> </ul> |
| Inventory Type    | Used                                                                                                                                                                                                                                                                                                                    |
| Model Number      | 3512                                                                                                                                                                                                                                                                                                                    |
| Location          | Pointe-Claire, QC                                                                                                                                                                                                                                                                                                       |
| Seller            | Toromont CAT                                                                                                                                                                                                                                                                                                            |
| Engine power (kW) | 1100                                                                                                                                                                                                                                                                                                                    |
| Voltage (V)       | 600                                                                                                                                                                                                                                                                                                                     |
| Fuel Type         | Diesel                                                                                                                                                                                                                                                                                                                  |
| Stationary/Mobile | STATIONARY GENERATOR SETS                                                                                                                                                                                                                                                                                               |
| Speed (RPM)       | 1800                                                                                                                                                                                                                                                                                                                    |
| KVA rating        | 1375                                                                                                                                                                                                                                                                                                                    |
|                   |                                                                                                                                                                                                                                                                                                                         |