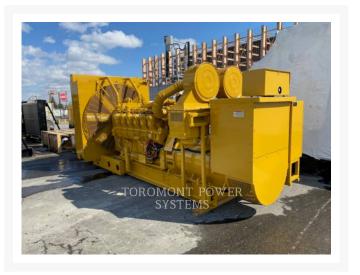

# **1998 CATERPILLAR 3512**

\$405,000.00 CAD

### **Additional Information**

| Manufacturer      | CATERPILLAR                                                                                                                                                                                                                                                                                                             |
|-------------------|-------------------------------------------------------------------------------------------------------------------------------------------------------------------------------------------------------------------------------------------------------------------------------------------------------------------------|
| Year              | 1998                                                                                                                                                                                                                                                                                                                    |
| Hours             | 1,000 hours                                                                                                                                                                                                                                                                                                             |
| Serial number     | 24Z08548A                                                                                                                                                                                                                                                                                                               |
| Features          | <ul> <li>3 POLE CIRCUIT BREAKER</li> <li>60 HZ</li> <li>AUTO START</li> <li>CAT BRAND GENSET</li> <li>CSA CERTIFICATION</li> <li>DIESEL</li> <li>LOW FUEL CONSUMPTION OPTIMIZED</li> <li>NO ENCLOSURE</li> <li>Online Owner's Manual</li> <li>Package Type Cat Standard Unit</li> <li>PRIME</li> <li>STANDBY</li> </ul> |
| Inventory Type    | Used                                                                                                                                                                                                                                                                                                                    |
| Model Number      | 3512                                                                                                                                                                                                                                                                                                                    |
| Location          | Pointe-Claire, QC                                                                                                                                                                                                                                                                                                       |
| Seller            | Toromont CAT                                                                                                                                                                                                                                                                                                            |
| Engine power (kW) | 1100                                                                                                                                                                                                                                                                                                                    |
| Voltage (V)       | 600                                                                                                                                                                                                                                                                                                                     |
| Fuel Type         | Diesel                                                                                                                                                                                                                                                                                                                  |
| Stationary/Mobile | STATIONARY GENERATOR SETS                                                                                                                                                                                                                                                                                               |
| Speed (RPM)       | 1800                                                                                                                                                                                                                                                                                                                    |
| KVA rating        | 1375                                                                                                                                                                                                                                                                                                                    |
|                   |                                                                                                                                                                                                                                                                                                                         |