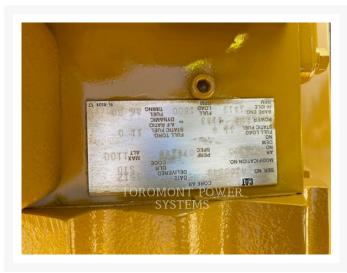

### **Additional Information**

| Manufacturer      | CATERPILLAR                                                                                                                                                                                                                                                                                                             |
|-------------------|-------------------------------------------------------------------------------------------------------------------------------------------------------------------------------------------------------------------------------------------------------------------------------------------------------------------------|
| Year              | 1998                                                                                                                                                                                                                                                                                                                    |
| Hours             | 1,000 hours                                                                                                                                                                                                                                                                                                             |
| Serial number     | 24Z08548A                                                                                                                                                                                                                                                                                                               |
| Features          | <ul> <li>3 POLE CIRCUIT BREAKER</li> <li>60 HZ</li> <li>AUTO START</li> <li>CAT BRAND GENSET</li> <li>CSA CERTIFICATION</li> <li>DIESEL</li> <li>LOW FUEL CONSUMPTION OPTIMIZED</li> <li>NO ENCLOSURE</li> <li>Online Owner's Manual</li> <li>Package Type Cat Standard Unit</li> <li>PRIME</li> <li>STANDBY</li> </ul> |
| Inventory Type    | Used                                                                                                                                                                                                                                                                                                                    |
| Model Number      | 3512                                                                                                                                                                                                                                                                                                                    |
| Location          | Pointe-Claire, QC                                                                                                                                                                                                                                                                                                       |
| Seller            | Toromont CAT                                                                                                                                                                                                                                                                                                            |
| Engine power (kW) | 1100                                                                                                                                                                                                                                                                                                                    |
| Voltage (V)       | 600                                                                                                                                                                                                                                                                                                                     |
| Fuel Type         | Diesel                                                                                                                                                                                                                                                                                                                  |
| Stationary/Mobile | STATIONARY GENERATOR SETS                                                                                                                                                                                                                                                                                               |
| Speed (RPM)       | 1800                                                                                                                                                                                                                                                                                                                    |
| KVA rating        | 1375                                                                                                                                                                                                                                                                                                                    |
|                   |                                                                                                                                                                                                                                                                                                                         |