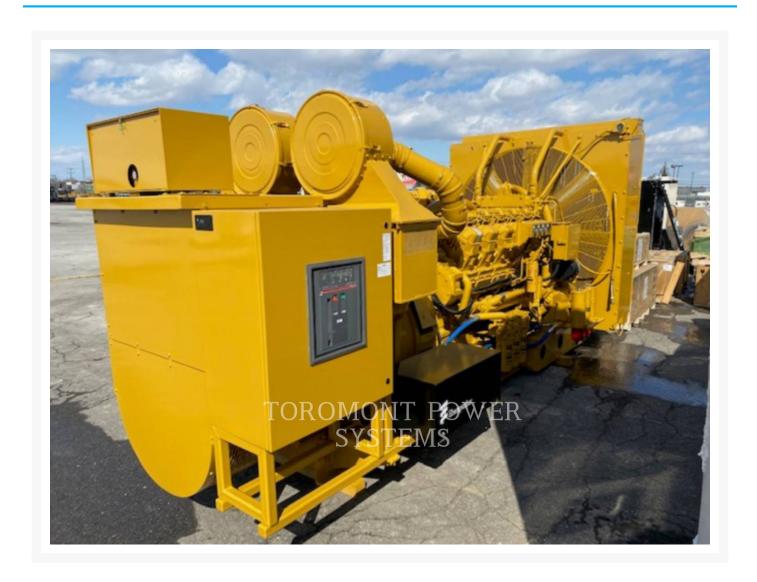

# **1998 CATERPILLAR 3512**

\$405,000.00 CAD

### **Additional Information**

| Manufacturer      | CATERPILLAR                                                                                                                                                                                                                                                                                                             |
|-------------------|-------------------------------------------------------------------------------------------------------------------------------------------------------------------------------------------------------------------------------------------------------------------------------------------------------------------------|
| Year              | 1998                                                                                                                                                                                                                                                                                                                    |
| Hours             | 1,000 hours                                                                                                                                                                                                                                                                                                             |
| Serial number     | 24Z08548A                                                                                                                                                                                                                                                                                                               |
| Features          | <ul> <li>3 POLE CIRCUIT BREAKER</li> <li>60 HZ</li> <li>AUTO START</li> <li>CAT BRAND GENSET</li> <li>CSA CERTIFICATION</li> <li>DIESEL</li> <li>LOW FUEL CONSUMPTION OPTIMIZED</li> <li>NO ENCLOSURE</li> <li>Online Owner's Manual</li> <li>Package Type Cat Standard Unit</li> <li>PRIME</li> <li>STANDBY</li> </ul> |
| Inventory Type    | Used                                                                                                                                                                                                                                                                                                                    |
| Model Number      | 3512                                                                                                                                                                                                                                                                                                                    |
| Location          | Pointe-Claire, QC                                                                                                                                                                                                                                                                                                       |
| Seller            | Toromont CAT                                                                                                                                                                                                                                                                                                            |
| Engine power (kW) | 1100                                                                                                                                                                                                                                                                                                                    |
| Voltage (V)       | 600                                                                                                                                                                                                                                                                                                                     |
| Fuel Type         | Diesel                                                                                                                                                                                                                                                                                                                  |
| Stationary/Mobile | STATIONARY GENERATOR SETS                                                                                                                                                                                                                                                                                               |
| Speed (RPM)       | 1800                                                                                                                                                                                                                                                                                                                    |
| KVA rating        | 1375                                                                                                                                                                                                                                                                                                                    |
|                   |                                                                                                                                                                                                                                                                                                                         |