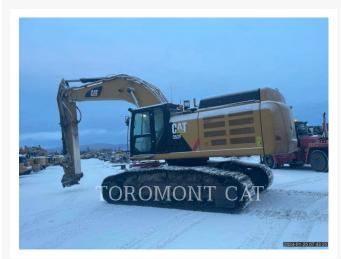

## **Additional Information**

| CATERPILLAR                                                                                                                                                                                                                                                                                                                                                                                                                                                                                                                                                            |
|------------------------------------------------------------------------------------------------------------------------------------------------------------------------------------------------------------------------------------------------------------------------------------------------------------------------------------------------------------------------------------------------------------------------------------------------------------------------------------------------------------------------------------------------------------------------|
| 2016                                                                                                                                                                                                                                                                                                                                                                                                                                                                                                                                                                   |
| 12,884 hours                                                                                                                                                                                                                                                                                                                                                                                                                                                                                                                                                           |
| Quebec City, QC                                                                                                                                                                                                                                                                                                                                                                                                                                                                                                                                                        |
| A9J00277                                                                                                                                                                                                                                                                                                                                                                                                                                                                                                                                                               |
| MT19078A                                                                                                                                                                                                                                                                                                                                                                                                                                                                                                                                                               |
| <ul> <li>AIR CONDITIONER</li> <li>AM FM RADIO</li> <li>BOOM 24'2" LONG REACH</li> <li>BOOM, 1 PIECE</li> <li>Bucket tooth 54" 2.44yd</li> <li>CHANGER,HAND CTRL 2-WAY (ISO)</li> <li>COUNTERWEIGHT REMOVAL SYSTEM</li> <li>COUPLER, HYDRAULIC</li> <li>ENGINE ENCLOSURES</li> <li>HAND AND FOOT CONTROL</li> <li>LIGHTING</li> <li>Online Owner's Manual</li> <li>PRODUCT LINK</li> <li>STICK LONG REACH 14'1" TB</li> <li>STRAIGHT TRAVEL PEDAL</li> <li>ULTRA LOW SULFUR DIESEL FUEL</li> <li>VALVE, ANTI DRIFT (BOOM)</li> <li>VALVE, ANTI DRIFT (STICK)</li> </ul> |
| Used                                                                                                                                                                                                                                                                                                                                                                                                                                                                                                                                                                   |
| 352FL                                                                                                                                                                                                                                                                                                                                                                                                                                                                                                                                                                  |
| Toromont Cat                                                                                                                                                                                                                                                                                                                                                                                                                                                                                                                                                           |
| \$500.00 CAD                                                                                                                                                                                                                                                                                                                                                                                                                                                                                                                                                           |
|                                                                                                                                                                                                                                                                                                                                                                                                                                                                                                                                                                        |