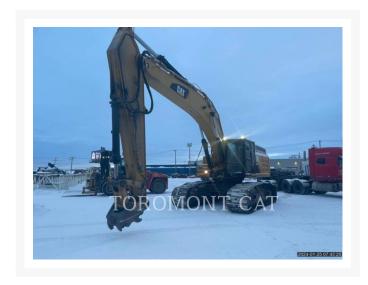

# 2016-CATERPILLAR-MT19078A

\$201,650.52 USD\*

USD price is for information only. Payment on the site is in Canadian dollars

\$281,000.00 CAD

## **Additional Information**

| CATERPILLAR                                                                                                                                                                                                                                                                                                                                                                                                                                                                                                                                                            |
|------------------------------------------------------------------------------------------------------------------------------------------------------------------------------------------------------------------------------------------------------------------------------------------------------------------------------------------------------------------------------------------------------------------------------------------------------------------------------------------------------------------------------------------------------------------------|
| 2016                                                                                                                                                                                                                                                                                                                                                                                                                                                                                                                                                                   |
| 12,884 hours                                                                                                                                                                                                                                                                                                                                                                                                                                                                                                                                                           |
| Quebec City, QC                                                                                                                                                                                                                                                                                                                                                                                                                                                                                                                                                        |
| A9J00277                                                                                                                                                                                                                                                                                                                                                                                                                                                                                                                                                               |
| MT19078A                                                                                                                                                                                                                                                                                                                                                                                                                                                                                                                                                               |
| <ul> <li>AIR CONDITIONER</li> <li>AM FM RADIO</li> <li>BOOM 24'2" LONG REACH</li> <li>BOOM, 1 PIECE</li> <li>Bucket tooth 54" 2.44yd</li> <li>CHANGER,HAND CTRL 2-WAY (ISO)</li> <li>COUNTERWEIGHT REMOVAL SYSTEM</li> <li>COUPLER, HYDRAULIC</li> <li>ENGINE ENCLOSURES</li> <li>HAND AND FOOT CONTROL</li> <li>LIGHTING</li> <li>Online Owner's Manual</li> <li>PRODUCT LINK</li> <li>STICK LONG REACH 14'1" TB</li> <li>STRAIGHT TRAVEL PEDAL</li> <li>ULTRA LOW SULFUR DIESEL FUEL</li> <li>VALVE, ANTI DRIFT (BOOM)</li> <li>VALVE, ANTI DRIFT (STICK)</li> </ul> |
| Used                                                                                                                                                                                                                                                                                                                                                                                                                                                                                                                                                                   |
| 352FL                                                                                                                                                                                                                                                                                                                                                                                                                                                                                                                                                                  |
| Toromont Cat                                                                                                                                                                                                                                                                                                                                                                                                                                                                                                                                                           |
| \$500.00 CAD                                                                                                                                                                                                                                                                                                                                                                                                                                                                                                                                                           |
|                                                                                                                                                                                                                                                                                                                                                                                                                                                                                                                                                                        |