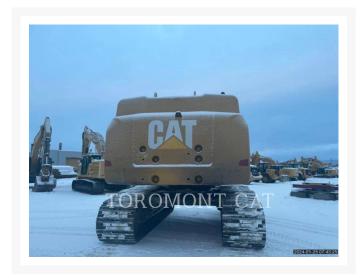

## **Additional Information**

| CATERPILLAR                                                                                                                                                                                                                                                                                                                                                                                                                                                                                                                                                            |
|------------------------------------------------------------------------------------------------------------------------------------------------------------------------------------------------------------------------------------------------------------------------------------------------------------------------------------------------------------------------------------------------------------------------------------------------------------------------------------------------------------------------------------------------------------------------|
| 2016                                                                                                                                                                                                                                                                                                                                                                                                                                                                                                                                                                   |
| 12,884 hours                                                                                                                                                                                                                                                                                                                                                                                                                                                                                                                                                           |
| Quebec City, QC                                                                                                                                                                                                                                                                                                                                                                                                                                                                                                                                                        |
| A9J00277                                                                                                                                                                                                                                                                                                                                                                                                                                                                                                                                                               |
| MT19078A                                                                                                                                                                                                                                                                                                                                                                                                                                                                                                                                                               |
| <ul> <li>AIR CONDITIONER</li> <li>AM FM RADIO</li> <li>BOOM 24'2" LONG REACH</li> <li>BOOM, 1 PIECE</li> <li>Bucket tooth 54" 2.44yd</li> <li>CHANGER,HAND CTRL 2-WAY (ISO)</li> <li>COUNTERWEIGHT REMOVAL SYSTEM</li> <li>COUPLER, HYDRAULIC</li> <li>ENGINE ENCLOSURES</li> <li>HAND AND FOOT CONTROL</li> <li>LIGHTING</li> <li>Online Owner's Manual</li> <li>PRODUCT LINK</li> <li>STICK LONG REACH 14'1" TB</li> <li>STRAIGHT TRAVEL PEDAL</li> <li>ULTRA LOW SULFUR DIESEL FUEL</li> <li>VALVE, ANTI DRIFT (BOOM)</li> <li>VALVE, ANTI DRIFT (STICK)</li> </ul> |
| Used                                                                                                                                                                                                                                                                                                                                                                                                                                                                                                                                                                   |
| 352FL                                                                                                                                                                                                                                                                                                                                                                                                                                                                                                                                                                  |
| Toromont Cat                                                                                                                                                                                                                                                                                                                                                                                                                                                                                                                                                           |
| \$500.00 CAD                                                                                                                                                                                                                                                                                                                                                                                                                                                                                                                                                           |
|                                                                                                                                                                                                                                                                                                                                                                                                                                                                                                                                                                        |