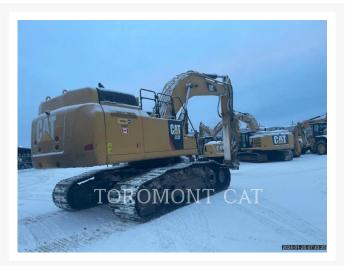

# 2016-CATERPILLAR-MT19078A

\$201,650.52 USD\*

USD price is for information only. Payment on the site is in Canadian dollars

\$281,000.00 CAD

## **Additional Information**

| CATERPILLAR                                                                                                                                                                                                                                                                                                                                                                                                                                                                                                                                                            |
|------------------------------------------------------------------------------------------------------------------------------------------------------------------------------------------------------------------------------------------------------------------------------------------------------------------------------------------------------------------------------------------------------------------------------------------------------------------------------------------------------------------------------------------------------------------------|
| 2016                                                                                                                                                                                                                                                                                                                                                                                                                                                                                                                                                                   |
| 12,884 hours                                                                                                                                                                                                                                                                                                                                                                                                                                                                                                                                                           |
| Quebec City, QC                                                                                                                                                                                                                                                                                                                                                                                                                                                                                                                                                        |
| A9J00277                                                                                                                                                                                                                                                                                                                                                                                                                                                                                                                                                               |
| MT19078A                                                                                                                                                                                                                                                                                                                                                                                                                                                                                                                                                               |
| <ul> <li>AIR CONDITIONER</li> <li>AM FM RADIO</li> <li>BOOM 24'2" LONG REACH</li> <li>BOOM, 1 PIECE</li> <li>Bucket tooth 54" 2.44yd</li> <li>CHANGER,HAND CTRL 2-WAY (ISO)</li> <li>COUNTERWEIGHT REMOVAL SYSTEM</li> <li>COUPLER, HYDRAULIC</li> <li>ENGINE ENCLOSURES</li> <li>HAND AND FOOT CONTROL</li> <li>LIGHTING</li> <li>Online Owner's Manual</li> <li>PRODUCT LINK</li> <li>STICK LONG REACH 14'1" TB</li> <li>STRAIGHT TRAVEL PEDAL</li> <li>ULTRA LOW SULFUR DIESEL FUEL</li> <li>VALVE, ANTI DRIFT (BOOM)</li> <li>VALVE, ANTI DRIFT (STICK)</li> </ul> |
| Used                                                                                                                                                                                                                                                                                                                                                                                                                                                                                                                                                                   |
| 352FL                                                                                                                                                                                                                                                                                                                                                                                                                                                                                                                                                                  |
| Toromont Cat                                                                                                                                                                                                                                                                                                                                                                                                                                                                                                                                                           |
| \$500.00 CAD                                                                                                                                                                                                                                                                                                                                                                                                                                                                                                                                                           |
|                                                                                                                                                                                                                                                                                                                                                                                                                                                                                                                                                                        |