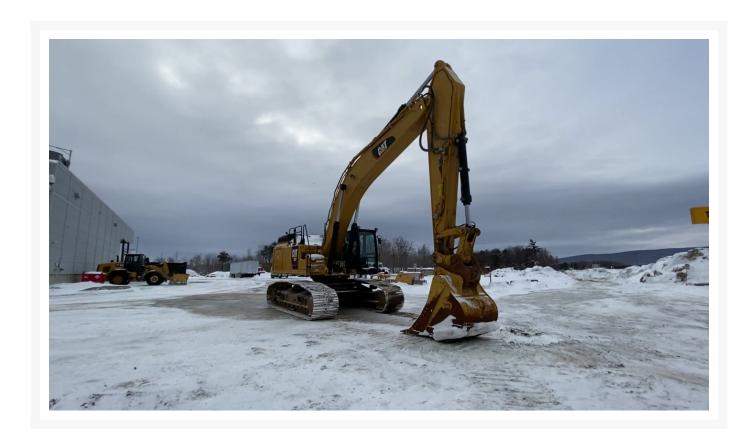

# 2016-CATERPILLAR-MT19078A

\$201,650.52 USD\*

USD price is for information only. Payment on the site is in Canadian dollars

\$281,000.00 CAD

## **Additional Information**

| CATERPILLAR                                                                                                                                                                                                                                                                                                                                                                                                                                                                                                                                                            |
|------------------------------------------------------------------------------------------------------------------------------------------------------------------------------------------------------------------------------------------------------------------------------------------------------------------------------------------------------------------------------------------------------------------------------------------------------------------------------------------------------------------------------------------------------------------------|
| 2016                                                                                                                                                                                                                                                                                                                                                                                                                                                                                                                                                                   |
| 12,884 hours                                                                                                                                                                                                                                                                                                                                                                                                                                                                                                                                                           |
| Quebec City, QC                                                                                                                                                                                                                                                                                                                                                                                                                                                                                                                                                        |
| A9J00277                                                                                                                                                                                                                                                                                                                                                                                                                                                                                                                                                               |
| MT19078A                                                                                                                                                                                                                                                                                                                                                                                                                                                                                                                                                               |
| <ul> <li>AIR CONDITIONER</li> <li>AM FM RADIO</li> <li>BOOM 24'2" LONG REACH</li> <li>BOOM, 1 PIECE</li> <li>Bucket tooth 54" 2.44yd</li> <li>CHANGER,HAND CTRL 2-WAY (ISO)</li> <li>COUNTERWEIGHT REMOVAL SYSTEM</li> <li>COUPLER, HYDRAULIC</li> <li>ENGINE ENCLOSURES</li> <li>HAND AND FOOT CONTROL</li> <li>LIGHTING</li> <li>Online Owner's Manual</li> <li>PRODUCT LINK</li> <li>STICK LONG REACH 14'1" TB</li> <li>STRAIGHT TRAVEL PEDAL</li> <li>ULTRA LOW SULFUR DIESEL FUEL</li> <li>VALVE, ANTI DRIFT (BOOM)</li> <li>VALVE, ANTI DRIFT (STICK)</li> </ul> |
| Used                                                                                                                                                                                                                                                                                                                                                                                                                                                                                                                                                                   |
| 352FL                                                                                                                                                                                                                                                                                                                                                                                                                                                                                                                                                                  |
| Toromont Cat                                                                                                                                                                                                                                                                                                                                                                                                                                                                                                                                                           |
| \$500.00 CAD                                                                                                                                                                                                                                                                                                                                                                                                                                                                                                                                                           |
|                                                                                                                                                                                                                                                                                                                                                                                                                                                                                                                                                                        |