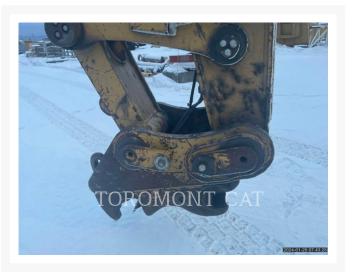

## **Additional Information**

| CATERPILLAR                                                                                                                                                                                                                                                                                                                                                                                                                                                                                                                                                            |
|------------------------------------------------------------------------------------------------------------------------------------------------------------------------------------------------------------------------------------------------------------------------------------------------------------------------------------------------------------------------------------------------------------------------------------------------------------------------------------------------------------------------------------------------------------------------|
| 2016                                                                                                                                                                                                                                                                                                                                                                                                                                                                                                                                                                   |
| 12,884 hours                                                                                                                                                                                                                                                                                                                                                                                                                                                                                                                                                           |
| Quebec City, QC                                                                                                                                                                                                                                                                                                                                                                                                                                                                                                                                                        |
| A9J00277                                                                                                                                                                                                                                                                                                                                                                                                                                                                                                                                                               |
| MT19078A                                                                                                                                                                                                                                                                                                                                                                                                                                                                                                                                                               |
| <ul> <li>AIR CONDITIONER</li> <li>AM FM RADIO</li> <li>BOOM 24'2" LONG REACH</li> <li>BOOM, 1 PIECE</li> <li>Bucket tooth 54" 2.44yd</li> <li>CHANGER,HAND CTRL 2-WAY (ISO)</li> <li>COUNTERWEIGHT REMOVAL SYSTEM</li> <li>COUPLER, HYDRAULIC</li> <li>ENGINE ENCLOSURES</li> <li>HAND AND FOOT CONTROL</li> <li>LIGHTING</li> <li>Online Owner's Manual</li> <li>PRODUCT LINK</li> <li>STICK LONG REACH 14'1" TB</li> <li>STRAIGHT TRAVEL PEDAL</li> <li>ULTRA LOW SULFUR DIESEL FUEL</li> <li>VALVE, ANTI DRIFT (BOOM)</li> <li>VALVE, ANTI DRIFT (STICK)</li> </ul> |
| Used                                                                                                                                                                                                                                                                                                                                                                                                                                                                                                                                                                   |
| 352FL                                                                                                                                                                                                                                                                                                                                                                                                                                                                                                                                                                  |
| Toromont Cat                                                                                                                                                                                                                                                                                                                                                                                                                                                                                                                                                           |
| \$500.00 CAD                                                                                                                                                                                                                                                                                                                                                                                                                                                                                                                                                           |
|                                                                                                                                                                                                                                                                                                                                                                                                                                                                                                                                                                        |