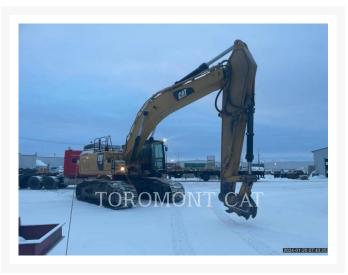

## **Additional Information**

| CATERPILLAR                                                                                                                                                                                                                                                                                                                                                                                                                                                                                                                                                            |
|------------------------------------------------------------------------------------------------------------------------------------------------------------------------------------------------------------------------------------------------------------------------------------------------------------------------------------------------------------------------------------------------------------------------------------------------------------------------------------------------------------------------------------------------------------------------|
| 2016                                                                                                                                                                                                                                                                                                                                                                                                                                                                                                                                                                   |
| 12,884 hours                                                                                                                                                                                                                                                                                                                                                                                                                                                                                                                                                           |
| Quebec City, QC                                                                                                                                                                                                                                                                                                                                                                                                                                                                                                                                                        |
| A9J00277                                                                                                                                                                                                                                                                                                                                                                                                                                                                                                                                                               |
| MT19078A                                                                                                                                                                                                                                                                                                                                                                                                                                                                                                                                                               |
| <ul> <li>AIR CONDITIONER</li> <li>AM FM RADIO</li> <li>BOOM 24'2" LONG REACH</li> <li>BOOM, 1 PIECE</li> <li>Bucket tooth 54" 2.44yd</li> <li>CHANGER,HAND CTRL 2-WAY (ISO)</li> <li>COUNTERWEIGHT REMOVAL SYSTEM</li> <li>COUPLER, HYDRAULIC</li> <li>ENGINE ENCLOSURES</li> <li>HAND AND FOOT CONTROL</li> <li>LIGHTING</li> <li>Online Owner's Manual</li> <li>PRODUCT LINK</li> <li>STICK LONG REACH 14'1" TB</li> <li>STRAIGHT TRAVEL PEDAL</li> <li>ULTRA LOW SULFUR DIESEL FUEL</li> <li>VALVE, ANTI DRIFT (BOOM)</li> <li>VALVE, ANTI DRIFT (STICK)</li> </ul> |
| Used                                                                                                                                                                                                                                                                                                                                                                                                                                                                                                                                                                   |
| 352FL                                                                                                                                                                                                                                                                                                                                                                                                                                                                                                                                                                  |
| Toromont Cat                                                                                                                                                                                                                                                                                                                                                                                                                                                                                                                                                           |
| \$500.00 CAD                                                                                                                                                                                                                                                                                                                                                                                                                                                                                                                                                           |
|                                                                                                                                                                                                                                                                                                                                                                                                                                                                                                                                                                        |