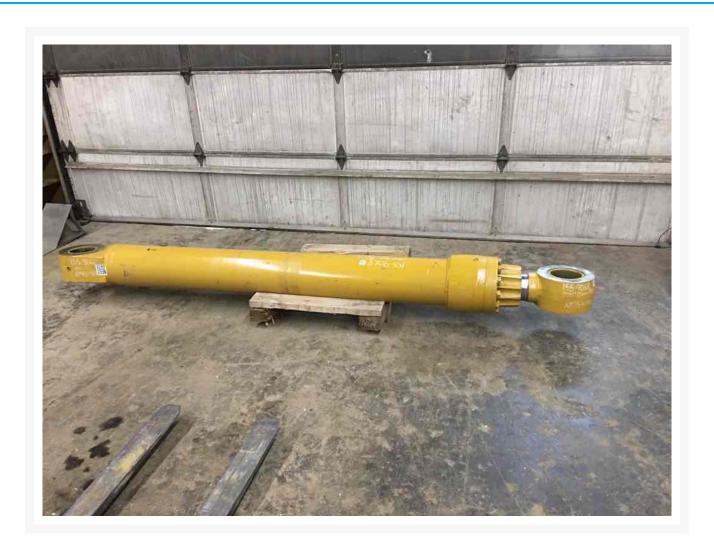

# **Description**

CYL GP - 0210

## **Additional Information**

| Manufacturer   | OTHER                            |
|----------------|----------------------------------|
| Location       | Barrie (Used/Restored parts), ON |
| Length         | 327                              |
| Height         | 34                               |
| Inventory Type | Used / Surplus                   |
| Seller         | Toromont CAT                     |