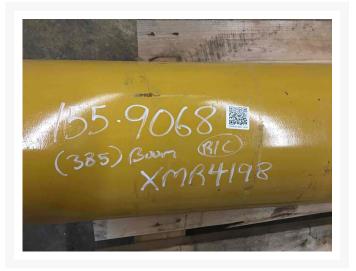

# **Description**

CYL GP - 0210

## **Additional Information**

| Manufacturer   | OTHER                            |
|----------------|----------------------------------|
| Location       | Barrie (Used/Restored parts), ON |
| Length         | 327                              |
| Height         | 34                               |
| Inventory Type | Used / Surplus                   |
| Seller         | Toromont CAT                     |