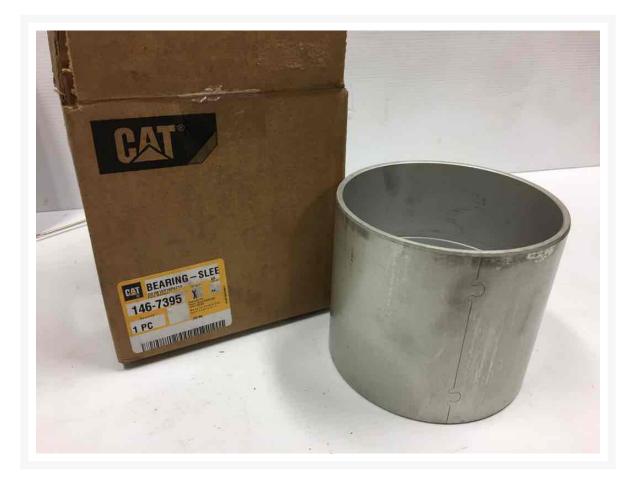

Used Part 1467395 BEARING - SLEE

# Part 1467395 BEARING -SLEE

## Description

BEARING - SLEE