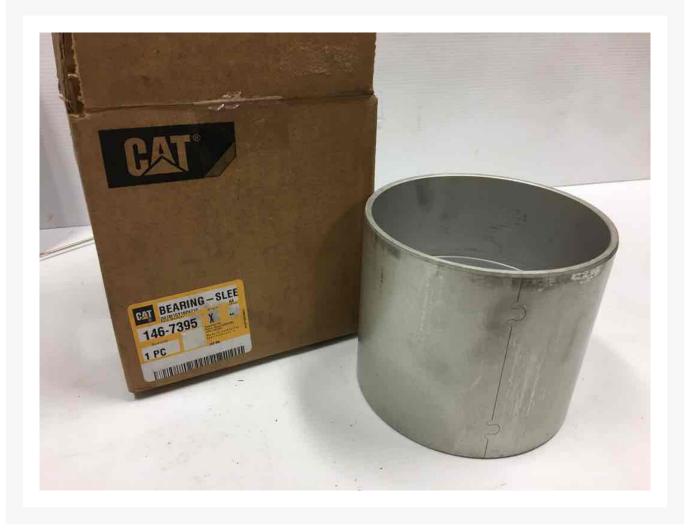

Used Part 1467395 BEARING - SLEE

# Part 1467395 BEARING -SLEE

## Description

BEARING - SLEE