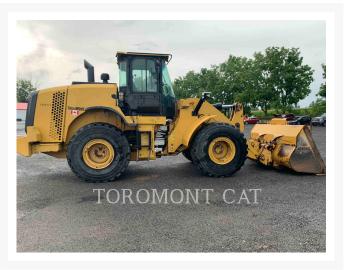

## **Images**

## **Additional Information**

| Manufacturer   | CATERPILLAR                                                                                                                                                                                                                                                                                                                                                                                                                                                                                     |
|----------------|-------------------------------------------------------------------------------------------------------------------------------------------------------------------------------------------------------------------------------------------------------------------------------------------------------------------------------------------------------------------------------------------------------------------------------------------------------------------------------------------------|
| Year           | 2015                                                                                                                                                                                                                                                                                                                                                                                                                                                                                            |
| Hours          | 9,445 hours                                                                                                                                                                                                                                                                                                                                                                                                                                                                                     |
| Location       | London, ON                                                                                                                                                                                                                                                                                                                                                                                                                                                                                      |
| Serial number  | EMB00978                                                                                                                                                                                                                                                                                                                                                                                                                                                                                        |
| Features       | <ul> <li>3RD VALVE</li> <li>AIR CONDITIONER</li> <li>AM FM RADIO</li> <li>AUTO LUBE</li> <li>AUTO SHIFT</li> <li>AUXILIARY HYDRAULICS</li> <li>BUCKET</li> <li>COUNTERWEIGHT</li> <li>COUPLER, QUICK</li> <li>ENGINE ENCLOSURES</li> <li>EPA LABEL</li> <li>EROPS</li> <li>LIGHTING</li> <li>Online Owner's Manual</li> <li>PRODUCT LINK</li> <li>RIDE CONTROL</li> <li>SOUND SUPPRESSION, STANDARD</li> <li>STANDARD LIFT</li> <li>TIER 4 - FINAL</li> <li>WEIGHT MONITORING SYSTEM</li> </ul> |
| Inventory Type | Used                                                                                                                                                                                                                                                                                                                                                                                                                                                                                            |
| Model Number   | 950M                                                                                                                                                                                                                                                                                                                                                                                                                                                                                            |
| Seller         | Toromont CAT                                                                                                                                                                                                                                                                                                                                                                                                                                                                                    |
| Deposit        | \$500.00 CAD                                                                                                                                                                                                                                                                                                                                                                                                                                                                                    |