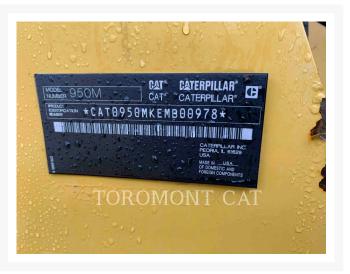

## **Images**

## **Additional Information**

| Manufacturer   | CATERPILLAR                                                                                                                                                                                                                                                                                                                                                                                                                                                                                     |
|----------------|-------------------------------------------------------------------------------------------------------------------------------------------------------------------------------------------------------------------------------------------------------------------------------------------------------------------------------------------------------------------------------------------------------------------------------------------------------------------------------------------------|
| Year           | 2015                                                                                                                                                                                                                                                                                                                                                                                                                                                                                            |
| Hours          | 9,445 hours                                                                                                                                                                                                                                                                                                                                                                                                                                                                                     |
| Location       | London, ON                                                                                                                                                                                                                                                                                                                                                                                                                                                                                      |
| Serial number  | EMB00978                                                                                                                                                                                                                                                                                                                                                                                                                                                                                        |
| Features       | <ul> <li>3RD VALVE</li> <li>AIR CONDITIONER</li> <li>AM FM RADIO</li> <li>AUTO LUBE</li> <li>AUTO SHIFT</li> <li>AUXILIARY HYDRAULICS</li> <li>BUCKET</li> <li>COUNTERWEIGHT</li> <li>COUPLER, QUICK</li> <li>ENGINE ENCLOSURES</li> <li>EPA LABEL</li> <li>EROPS</li> <li>LIGHTING</li> <li>Online Owner's Manual</li> <li>PRODUCT LINK</li> <li>RIDE CONTROL</li> <li>SOUND SUPPRESSION, STANDARD</li> <li>STANDARD LIFT</li> <li>TIER 4 - FINAL</li> <li>WEIGHT MONITORING SYSTEM</li> </ul> |
| Inventory Type | Used                                                                                                                                                                                                                                                                                                                                                                                                                                                                                            |
| Model Number   | 950M                                                                                                                                                                                                                                                                                                                                                                                                                                                                                            |
| Seller         | Toromont CAT                                                                                                                                                                                                                                                                                                                                                                                                                                                                                    |
| Deposit        | \$500.00 CAD                                                                                                                                                                                                                                                                                                                                                                                                                                                                                    |