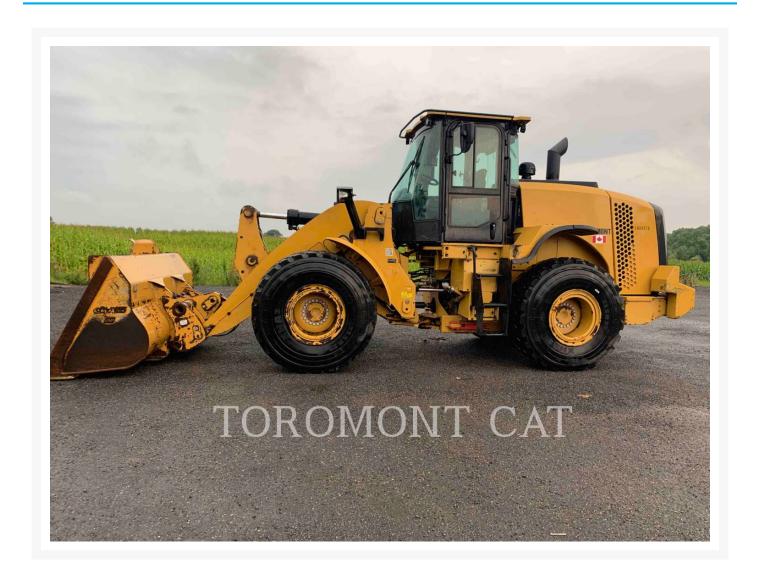

## **Images**

## **Additional Information**

| Manufacturer   | CATERPILLAR                                                                                                                                                                                                                                                                                                                                                                                                                                                                                     |
|----------------|-------------------------------------------------------------------------------------------------------------------------------------------------------------------------------------------------------------------------------------------------------------------------------------------------------------------------------------------------------------------------------------------------------------------------------------------------------------------------------------------------|
| Year           | 2015                                                                                                                                                                                                                                                                                                                                                                                                                                                                                            |
| Hours          | 9,445 hours                                                                                                                                                                                                                                                                                                                                                                                                                                                                                     |
| Location       | London, ON                                                                                                                                                                                                                                                                                                                                                                                                                                                                                      |
| Serial number  | EMB00978                                                                                                                                                                                                                                                                                                                                                                                                                                                                                        |
| Features       | <ul> <li>3RD VALVE</li> <li>AIR CONDITIONER</li> <li>AM FM RADIO</li> <li>AUTO LUBE</li> <li>AUTO SHIFT</li> <li>AUXILIARY HYDRAULICS</li> <li>BUCKET</li> <li>COUNTERWEIGHT</li> <li>COUPLER, QUICK</li> <li>ENGINE ENCLOSURES</li> <li>EPA LABEL</li> <li>EROPS</li> <li>LIGHTING</li> <li>Online Owner's Manual</li> <li>PRODUCT LINK</li> <li>RIDE CONTROL</li> <li>SOUND SUPPRESSION, STANDARD</li> <li>STANDARD LIFT</li> <li>TIER 4 - FINAL</li> <li>WEIGHT MONITORING SYSTEM</li> </ul> |
| Inventory Type | Used                                                                                                                                                                                                                                                                                                                                                                                                                                                                                            |
| Model Number   | 950M                                                                                                                                                                                                                                                                                                                                                                                                                                                                                            |
| Seller         | Toromont CAT                                                                                                                                                                                                                                                                                                                                                                                                                                                                                    |
| Deposit        | \$500.00 CAD                                                                                                                                                                                                                                                                                                                                                                                                                                                                                    |