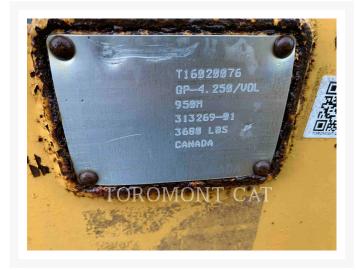

## **Images**

## **Additional Information**

| Manufacturer   | CATERPILLAR                                                                                                                                                                                                                                                                                                                                                                                                                                                                                     |
|----------------|-------------------------------------------------------------------------------------------------------------------------------------------------------------------------------------------------------------------------------------------------------------------------------------------------------------------------------------------------------------------------------------------------------------------------------------------------------------------------------------------------|
| Year           | 2015                                                                                                                                                                                                                                                                                                                                                                                                                                                                                            |
| Hours          | 9,445 hours                                                                                                                                                                                                                                                                                                                                                                                                                                                                                     |
| Location       | London, ON                                                                                                                                                                                                                                                                                                                                                                                                                                                                                      |
| Serial number  | EMB00978                                                                                                                                                                                                                                                                                                                                                                                                                                                                                        |
| Features       | <ul> <li>3RD VALVE</li> <li>AIR CONDITIONER</li> <li>AM FM RADIO</li> <li>AUTO LUBE</li> <li>AUTO SHIFT</li> <li>AUXILIARY HYDRAULICS</li> <li>BUCKET</li> <li>COUNTERWEIGHT</li> <li>COUPLER, QUICK</li> <li>ENGINE ENCLOSURES</li> <li>EPA LABEL</li> <li>EROPS</li> <li>LIGHTING</li> <li>Online Owner's Manual</li> <li>PRODUCT LINK</li> <li>RIDE CONTROL</li> <li>SOUND SUPPRESSION, STANDARD</li> <li>STANDARD LIFT</li> <li>TIER 4 - FINAL</li> <li>WEIGHT MONITORING SYSTEM</li> </ul> |
| Inventory Type | Used                                                                                                                                                                                                                                                                                                                                                                                                                                                                                            |
| Model Number   | 950M                                                                                                                                                                                                                                                                                                                                                                                                                                                                                            |
| Seller         | Toromont CAT                                                                                                                                                                                                                                                                                                                                                                                                                                                                                    |
| Deposit        | \$500.00 CAD                                                                                                                                                                                                                                                                                                                                                                                                                                                                                    |