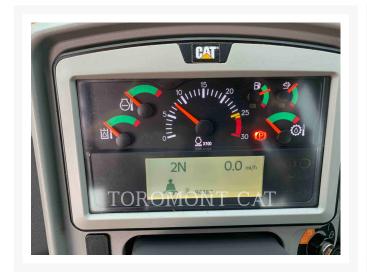

Used 2015 CATERPILLAR 950M





# **2015 CATERPILLAR 950M**

\$190,000.00 CAD

## **Images**























## **Additional Information**

| Manufacturer   | CATERPILLAR                                                                                                                                                                                                                                                                                                                                                                                                                                                                                     |
|----------------|----------------------------------------------------------------------------------------------------------------------------------------------------------------------------------------------------------------------------------------------