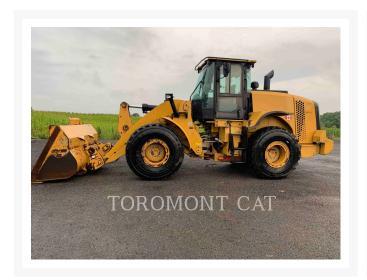

## **Images**

## **Additional Information**

| Manufacturer   | CATERPILLAR                                                                                                                                                                                                                                                                                                                                                                                                                                                                                     |
|----------------|-------------------------------------------------------------------------------------------------------------------------------------------------------------------------------------------------------------------------------------------------------------------------------------------------------------------------------------------------------------------------------------------------------------------------------------------------------------------------------------------------|
| Year           | 2015                                                                                                                                                                                                                                                                                                                                                                                                                                                                                            |
| Hours          | 9,445 hours                                                                                                                                                                                                                                                                                                                                                                                                                                                                                     |
| Location       | London, ON                                                                                                                                                                                                                                                                                                                                                                                                                                                                                      |
| Serial number  | EMB00978                                                                                                                                                                                                                                                                                                                                                                                                                                                                                        |
| Features       | <ul> <li>3RD VALVE</li> <li>AIR CONDITIONER</li> <li>AM FM RADIO</li> <li>AUTO LUBE</li> <li>AUTO SHIFT</li> <li>AUXILIARY HYDRAULICS</li> <li>BUCKET</li> <li>COUNTERWEIGHT</li> <li>COUPLER, QUICK</li> <li>ENGINE ENCLOSURES</li> <li>EPA LABEL</li> <li>EROPS</li> <li>LIGHTING</li> <li>Online Owner's Manual</li> <li>PRODUCT LINK</li> <li>RIDE CONTROL</li> <li>SOUND SUPPRESSION, STANDARD</li> <li>STANDARD LIFT</li> <li>TIER 4 - FINAL</li> <li>WEIGHT MONITORING SYSTEM</li> </ul> |
| Inventory Type | Used                                                                                                                                                                                                                                                                                                                                                                                                                                                                                            |
| Model Number   | 950M                                                                                                                                                                                                                                                                                                                                                                                                                                                                                            |
| Seller         | Toromont CAT                                                                                                                                                                                                                                                                                                                                                                                                                                                                                    |
| Deposit        | \$500.00 CAD                                                                                                                                                                                                                                                                                                                                                                                                                                                                                    |