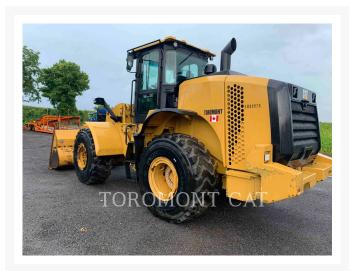

Used 2015 CATERPILLAR 950M





# **2015 CATERPILLAR 950M**

\$190,000.00 CAD

## **Images**























## **Additional Information**

| Manufacturer   | CATERPILLAR                                                                                                                                                                                                                                                                                                                                                                                                                                                                                     |
|----------------|--------------------------------------------------------------------------------------------------------------------------------------------------------------------------------------------------------------------------------------------