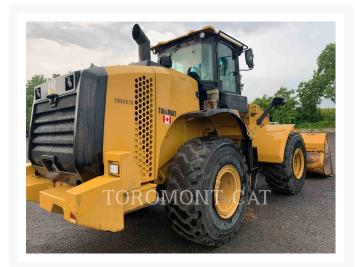

## **Images**

## **Additional Information**

| Manufacturer   | CATERPILLAR                                                                                                                                                                                                                                                                                                                                                                                                                                                                                     |
|----------------|-------------------------------------------------------------------------------------------------------------------------------------------------------------------------------------------------------------------------------------------------------------------------------------------------------------------------------------------------------------------------------------------------------------------------------------------------------------------------------------------------|
| Year           | 2015                                                                                                                                                                                                                                                                                                                                                                                                                                                                                            |
| Hours          | 9,445 hours                                                                                                                                                                                                                                                                                                                                                                                                                                                                                     |
| Location       | London, ON                                                                                                                                                                                                                                                                                                                                                                                                                                                                                      |
| Serial number  | EMB00978                                                                                                                                                                                                                                                                                                                                                                                                                                                                                        |
| Features       | <ul> <li>3RD VALVE</li> <li>AIR CONDITIONER</li> <li>AM FM RADIO</li> <li>AUTO LUBE</li> <li>AUTO SHIFT</li> <li>AUXILIARY HYDRAULICS</li> <li>BUCKET</li> <li>COUNTERWEIGHT</li> <li>COUPLER, QUICK</li> <li>ENGINE ENCLOSURES</li> <li>EPA LABEL</li> <li>EROPS</li> <li>LIGHTING</li> <li>Online Owner's Manual</li> <li>PRODUCT LINK</li> <li>RIDE CONTROL</li> <li>SOUND SUPPRESSION, STANDARD</li> <li>STANDARD LIFT</li> <li>TIER 4 - FINAL</li> <li>WEIGHT MONITORING SYSTEM</li> </ul> |
| Inventory Type | Used                                                                                                                                                                                                                                                                                                                                                                                                                                                                                            |
| Model Number   | 950M                                                                                                                                                                                                                                                                                                                                                                                                                                                                                            |
| Seller         | Toromont CAT                                                                                                                                                                                                                                                                                                                                                                                                                                                                                    |
| Deposit        | \$500.00 CAD                                                                                                                                                                                                                                                                                                                                                                                                                                                                                    |