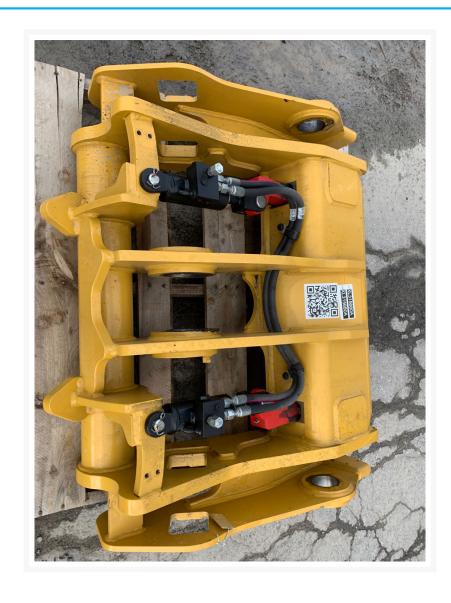

# **Description**

COUPLER

#### **Additional Information**

| Manufacturer                                              | CATERPILLAR                                               |
|-----------------------------------------------------------|-----------------------------------------------------------|
| Year                                                      | 2023                                                      |
| Location                                                  | Pointe-Claire, QC                                         |
| Serial number                                             | UK315680A                                                 |
| Inventory Type                                            | Surplus                                                   |
| Model Number                                              | 938M                                                      |
| Seller                                                    | Toromont CAT                                              |
| Machine Family                                            | coupler                                                   |
| Location Serial number Inventory Type Model Number Seller | Pointe-Claire, QC  UK315680A  Surplus  938M  Toromont CAT |