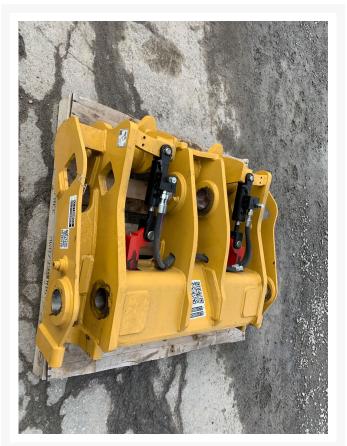

# 938M Coupler

\$5,600.00 CAD

# **Images**









# **Description**

COUPLER

#### **Additional Information**

| Manufacturer                                              | CATERPILLAR                                               |
|-----------------------------------------------------------|-----------------------------------------------------------|
| Year                                                      | 2023                                                      |
| Location                                                  | Pointe-Claire, QC                                         |
| Serial number                                             | UK315680A                                                 |
| Inventory Type                                            | Surplus                                                   |
| M