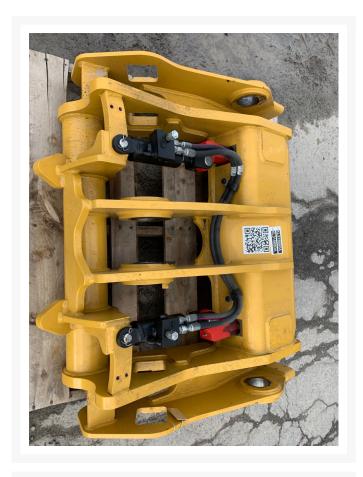

# 938M Coupler

\$5,600.00 CAD

# **Images**









# **Description**

COUPLER

#### **Additional Information**

| Manufacturer                                              | CATERPILLAR                                               |
|-----------------------------------------------------------|-----------------------------------------------------------|
| Year                                                      | 2023                                                      |
| Location                                                  | Pointe-Claire, QC                                         |
| Serial number                                             | UK315680A                                                 |
| Inventory Type                                            | Surplus                                                   |
|