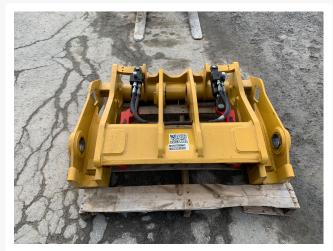

# 938M Coupler

\$5,600.00 CAD

# **Images**









# **Description**

COUPLER

#### **Additional Information**

| Manufacturer                                              | CATERPILLAR                                               |
|-----------------------------------------------------------|-----------------------------------------------------------|
| Year                                                      | 2023                                                      |
| Location                                                  | Pointe-Claire, QC                                         |
| Serial number                                             | UK315680A                                                 |
| Inventory Type                                            | Surplus                                                   |
| Mod