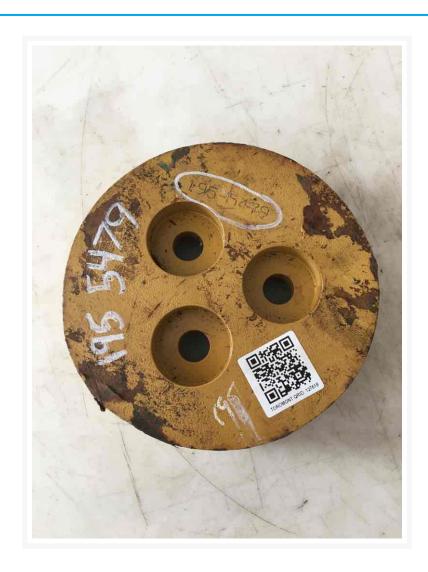

# **Excavator Coupler** 1955479 PLATE

\$200.00 CAD

#### **Description**

**PLATE** 

#### **Additional Information**

| Manufacturer | OTHER                            |
|--------------|----------------------------------|
| Location     | Barrie (Used/Restored parts), ON |
| Length       | 16                               |
| Height       | 4                                |
| Seller       | Toromont CAT                     |