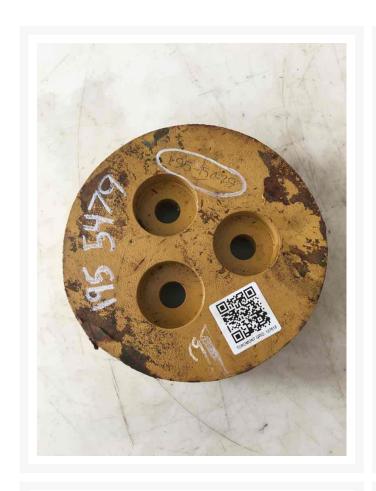

# **Excavator Coupler** 1955479 PLATE

\$200.00 CAD

#### **Description**

**PLATE** 

#### **Additional Information**

| Manufacturer | OTHER                            |
|--------------|----------------------------------|
| Location     | Barrie (Used/Restored parts), ON |
| Length       | 16                               |
| Height       | 4                                |
| Seller       | Toromont CAT                     |