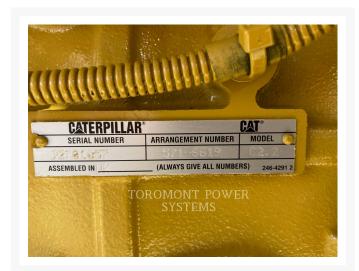

# **Images**

#### **Additional Information**

| ATERPILLAR            |
|-----------------------|
| 021                   |
| hour                  |
| 2701057               |
| Online Owner's Manual |
| lsed                  |
| 2.2                   |
| ointe-Claire, QC      |
| oromont CAT           |
| ((                    |