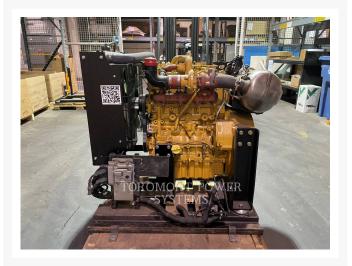

## Images

#### **Additional Information**

| Manufacturer   | CATERPILLAR             |
|----------------|-------------------------|
| Year           | 2021                    |
| Hours          | 0 hour                  |
| Serial number  | J2900275-A              |
| Features       | • Online Owner's Manual |
| Inventory Type | Used                    |
| Model Number   | C2.8                    |
| Location       | Pointe-Claire, QC       |
| Seller         | Toromont CAT            |
|                |                         |