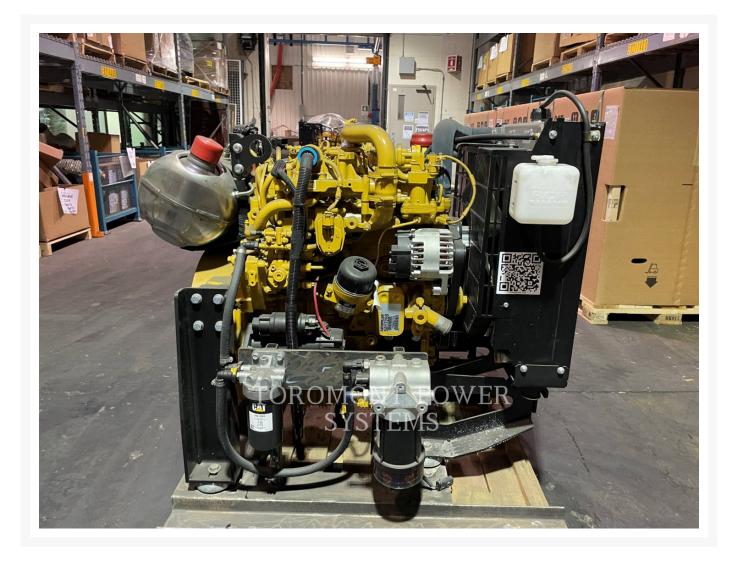

## Images

#### **Additional Information**

| Manufacturer   | CATERPILLAR             |
|----------------|-------------------------|
| Year           | 2021                    |
| Hours          | 0 hour                  |
| Serial number  | J2900275-A              |
| Features       | • Online Owner's Manual |
| Inventory Type | Used                    |
| Model Number   | C2.8                    |
| Location       | Pointe-Claire, QC       |
| Seller         | Toromont CAT            |
|                |                         |