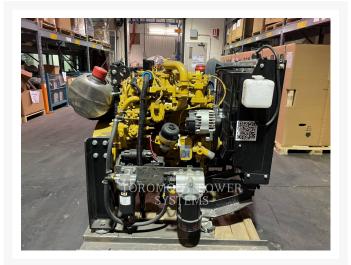

## Images

#### **Additional Information**

| Manufacturer   | CATERPILLAR             |
|----------------|-------------------------|
| Year           | 2021                    |
| Hours          | 0 hour                  |
| Serial number  | J2900275-A              |
| Features       | • Online Owner's Manual |
| Inventory Type | Used                    |
| Model Number   | C2.8                    |
| Location       | Pointe-Claire, QC       |
| Seller         | Toromont CAT            |
|                |                         |