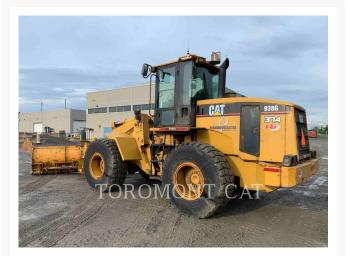

## Images

#### **Additional Information**

| Manufacturer   | CATERPILLAR                                                                                                                                                                                                            |
|----------------|------------------------------------------------------------------------------------------------------------------------------------------------------------------------------------------------------------------------|
| Year           | 1999                                                                                                                                                                                                                   |
| Hours          | 15,220 hours                                                                                                                                                                                                           |
| Location       | Candiac, QC                                                                                                                                                                                                            |
| Serial number  | 4YS00815                                                                                                                                                                                                               |
| Features       | <ul> <li>3RD VALVE</li> <li>AIR CONDITIONER</li> <li>BEACON</li> <li>COUPLER, HYDRAULIC</li> <li>LIGHTING SYSTEM</li> <li>Online Owner's Manual</li> <li>PRODUCT LINK</li> <li>Snow Wing</li> <li>Snow-plow</li> </ul> |
| Inventory Type | Used                                                                                                                                                                                                                   |
| Model Number   | 938G                                                                                                                                                                                                                   |
| Seller         | Toromont Cat                                                                                                                                                                                                           |
| Deposit        | \$500.00 CAD                                                                                                                                                                                                           |