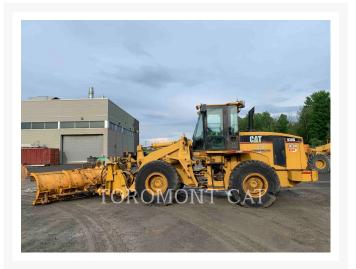

Used 1999 CATERPILLAR 938G

# **1999 CATERPILLAR 938G**

\$64,585.58 USD\* USD price is for information only. Payment on the site is in Canadian dollars

\$90,000.00 CAD

#### **Additional Information**

| Manufacturer   | CATERPILLAR                                                                                                                                                                                                            |
|----------------|------------------------------------------------------------------------------------------------------------------------------------------------------------------------------------------------------------------------|
| Year           | 1999                                                                                                                                                                                                                   |
| Hours          | 15,220 hours                                                                                                                                                                                                           |
| Location       | Candiac, QC                                                                                                                                                                                                            |
| Serial number  | 4YS00815                                                                                                                                                                                                               |
| Features       | <ul> <li>3RD VALVE</li> <li>AIR CONDITIONER</li> <li>BEACON</li> <li>COUPLER, HYDRAULIC</li> <li>LIGHTING SYSTEM</li> <li>Online Owner's Manual</li> <li>PRODUCT LINK</li> <li>Snow Wing</li> <li>Snow-plow</li> </ul> |
| Inventory Type | Used                                                                                                                                                                                                                   |
| Model Number   | 938G                                                                                                                                                                                                                   |
| Seller         | Toromont Cat                                                                                                                                                                                                           |
| Deposit        | \$500.00 CAD                                                                                                                                                                                                           |