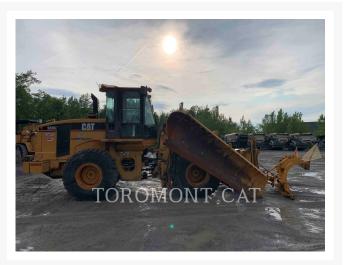

## Images

#### **Additional Information**

| Manufacturer   | CATERPILLAR                                                                                                                                                                                                            |
|----------------|------------------------------------------------------------------------------------------------------------------------------------------------------------------------------------------------------------------------|
| Year           | 1999                                                                                                                                                                                                                   |
| Hours          | 15,220 hours                                                                                                                                                                                                           |
| Location       | Candiac, QC                                                                                                                                                                                                            |
| Serial number  | 4YS00815                                                                                                                                                                                                               |
| Features       | <ul> <li>3RD VALVE</li> <li>AIR CONDITIONER</li> <li>BEACON</li> <li>COUPLER, HYDRAULIC</li> <li>LIGHTING SYSTEM</li> <li>Online Owner's Manual</li> <li>PRODUCT LINK</li> <li>Snow Wing</li> <li>Snow-plow</li> </ul> |
| Inventory Type | Used                                                                                                                                                                                                                   |
| Model Number   | 938G                                                                                                                                                                                                                   |
| Seller         | Toromont Cat                                                                                                                                                                                                           |
| Deposit        | \$500.00 CAD                                                                                                                                                                                                           |