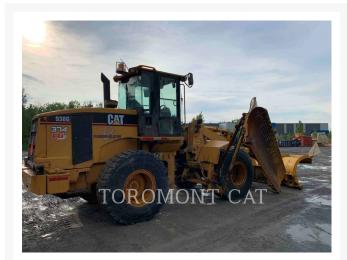

## Images

#### **Additional Information**

| Manufacturer   | CATERPILLAR                                                                                                                                                                                                            |
|----------------|------------------------------------------------------------------------------------------------------------------------------------------------------------------------------------------------------------------------|
| Year           | 1999                                                                                                                                                                                                                   |
| Hours          | 15,220 hours                                                                                                                                                                                                           |
| Location       | Candiac, QC                                                                                                                                                                                                            |
| Serial number  | 4YS00815                                                                                                                                                                                                               |
| Features       | <ul> <li>3RD VALVE</li> <li>AIR CONDITIONER</li> <li>BEACON</li> <li>COUPLER, HYDRAULIC</li> <li>LIGHTING SYSTEM</li> <li>Online Owner's Manual</li> <li>PRODUCT LINK</li> <li>Snow Wing</li> <li>Snow-plow</li> </ul> |
| Inventory Type | Used                                                                                                                                                                                                                   |
| Model Number   | 938G                                                                                                                                                                                                                   |
| Seller         | Toromont Cat                                                                                                                                                                                                           |
| Deposit        | \$500.00 CAD                                                                                                                                                                                                           |