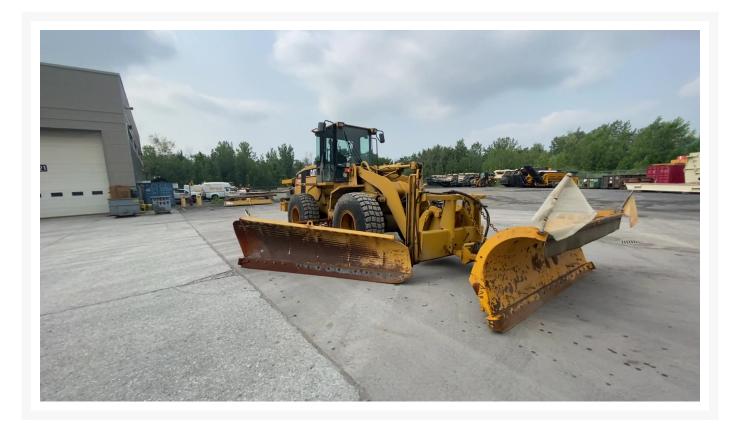

Used 1999 CATERPILLAR 938G

# **1999 CATERPILLAR 938G**

\$64,585.58 USD\* USD price is for information only. Payment on the site is in Canadian dollars

\$90,000.00 CAD

#### **Additional Information**

| Manufacturer   | CATERPILLAR                                                                                                                                                                                                            |
|----------------|------------------------------------------------------------------------------------------------------------------------------------------------------------------------------------------------------------------------|
| Year           | 1999                                                                                                                                                                                                                   |
| Hours          | 15,220 hours                                                                                                                                                                                                           |
| Location       | Candiac, QC                                                                                                                                                                                                            |
| Serial number  | 4YS00815                                                                                                                                                                                                               |
| Features       | <ul> <li>3RD VALVE</li> <li>AIR CONDITIONER</li> <li>BEACON</li> <li>COUPLER, HYDRAULIC</li> <li>LIGHTING SYSTEM</li> <li>Online Owner's Manual</li> <li>PRODUCT LINK</li> <li>Snow Wing</li> <li>Snow-plow</li> </ul> |
| Inventory Type | Used                                                                                                                                                                                                                   |
| Model Number   | 938G                                                                                                                                                                                                                   |
| Seller         | Toromont Cat                                                                                                                                                                                                           |
| Deposit        | \$500.00 CAD                                                                                                                                                                                                           |