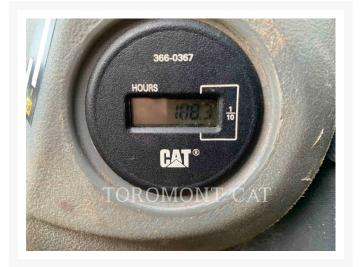

#### **Additional Information**

| Manufacturer   | CATERPILLAR                                                                                                                                                                                                            |
|----------------|------------------------------------------------------------------------------------------------------------------------------------------------------------------------------------------------------------------------|
| Year           | 1999                                                                                                                                                                                                                   |
| Hours          | 15,220 hours                                                                                                                                                                                                           |
| Location       | Candiac, QC                                                                                                                                                                                                            |
| Serial number  | 4YS00815                                                                                                                                                                                                               |
| Features       | <ul> <li>3RD VALVE</li> <li>AIR CONDITIONER</li> <li>BEACON</li> <li>COUPLER, HYDRAULIC</li> <li>LIGHTING SYSTEM</li> <li>Online Owner's Manual</li> <li>PRODUCT LINK</li> <li>Snow Wing</li> <li>Snow-plow</li> </ul> |
| Inventory Type | Used                                                                                                                                                                                                                   |
| Model Number   | 938G                                                                                                                                                                                                                   |
| Seller         | Toromont Cat                                                                                                                                                                                                           |
| Deposit        | \$500.00 CAD                                                                                                                                                                                                           |