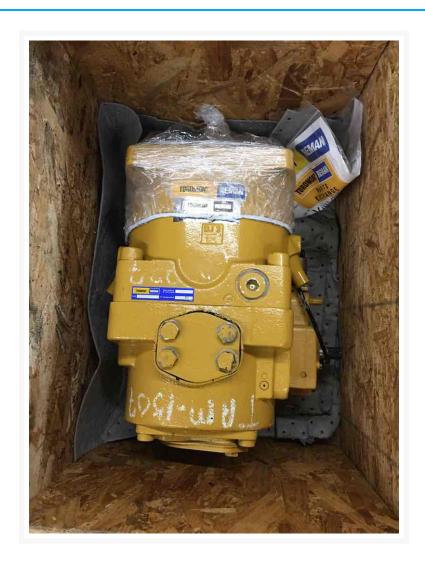

## **Description**

PUMP GP PS

### **Additional Information**

| Manufacturer   | OTHER                            |
|----------------|----------------------------------|
| Location       | Barrie (Used/Restored parts), ON |
| Length         | 64                               |
| Height         | 56                               |
| Inventory Type | Used / Surplus                   |
| Seller         | Toromont CAT                     |