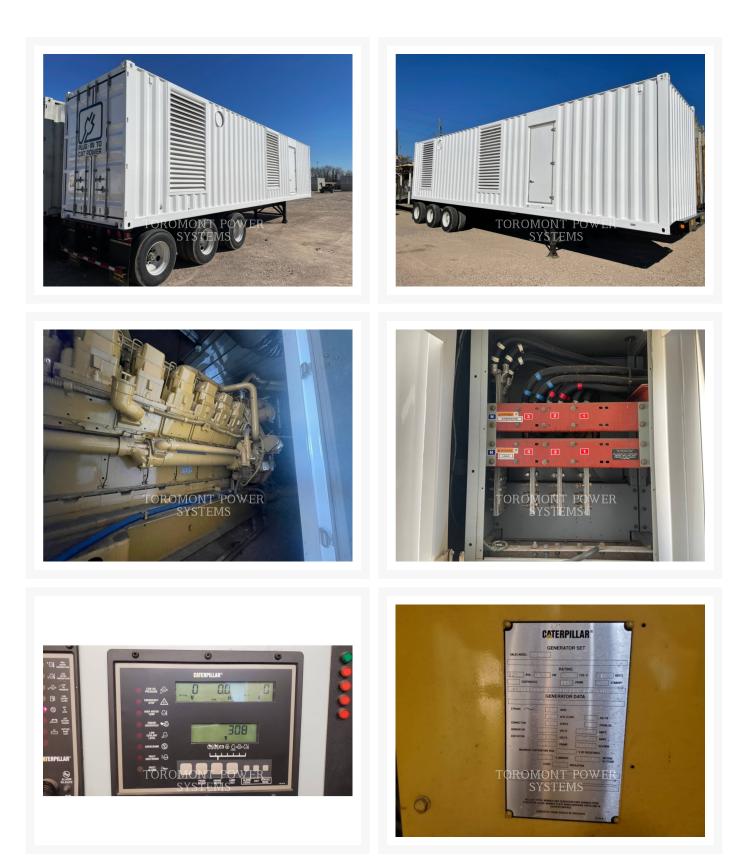

### **Additional Information**

| Manufacturer      | CATERPILLAR                                                                                                                                                                                                                         |
|-------------------|-------------------------------------------------------------------------------------------------------------------------------------------------------------------------------------------------------------------------------------|
| Year              | 1999                                                                                                                                                                                                                                |
| Hours             | 310 hours                                                                                                                                                                                                                           |
| Serial number     | 5SJ00700                                                                                                                                                                                                                            |
| Features          | <ul> <li>3 POLE CIRCUIT BREAKER</li> <li>60 HZ</li> <li>AUTO START</li> <li>CAT BRAND GENSET</li> <li>DIESEL</li> <li>EPA STATIONARY EMERGENCY</li> <li>Online Owner's Manual</li> <li>Package Type Dealer Packaged Unit</li> </ul> |
| Inventory Type    | Used                                                                                                                                                                                                                                |
| Location          | Brampton, ON                                                                                                                                                                                                                        |
| Seller            | Toromont CAT                                                                                                                                                                                                                        |
| Engine power (kW) | 2000                                                                                                                                                                                                                                |
| Voltage (V)       | 480                                                                                                                                                                                                                                 |
| Fuel Type         | Diesel                                                                                                                                                                                                                              |
| Stationary/Mobile | MOBILE GENERATOR SETS                                                                                                                                                                                                               |
| Speed (RPM)       | 1800                                                                                                                                                                                                                                |
| KVA rating        | 2500                                                                                                                                                                                                                                |
|                   |                                                                                                                                                                                                                                     |