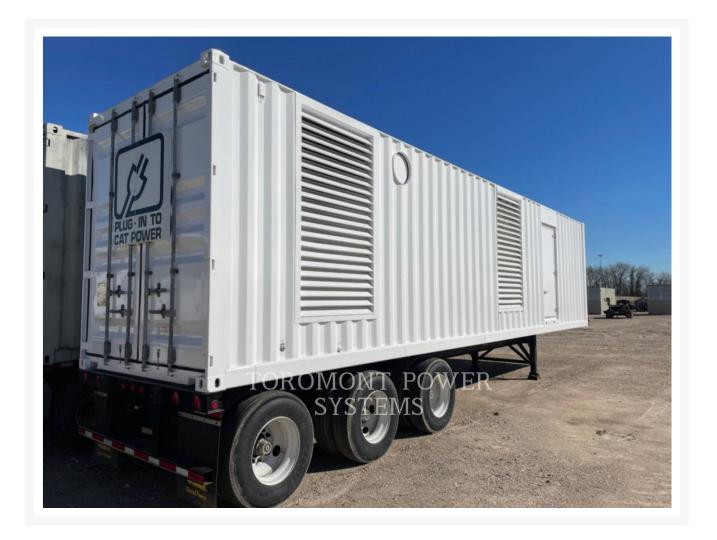

### **Additional Information**

| Manufacturer      | CATERPILLAR                                                                                                                                                                                                                         |
|-------------------|-------------------------------------------------------------------------------------------------------------------------------------------------------------------------------------------------------------------------------------|
| Year              | 1999                                                                                                                                                                                                                                |
| Hours             | 310 hours                                                                                                                                                                                                                           |
| Serial number     | 5SJ00700                                                                                                                                                                                                                            |
| Features          | <ul> <li>3 POLE CIRCUIT BREAKER</li> <li>60 HZ</li> <li>AUTO START</li> <li>CAT BRAND GENSET</li> <li>DIESEL</li> <li>EPA STATIONARY EMERGENCY</li> <li>Online Owner's Manual</li> <li>Package Type Dealer Packaged Unit</li> </ul> |
| Inventory Type    | Used                                                                                                                                                                                                                                |
| Location          | Brampton, ON                                                                                                                                                                                                                        |
| Seller            | Toromont CAT                                                                                                                                                                                                                        |
| Engine power (kW) | 2000                                                                                                                                                                                                                                |
| Voltage (V)       | 480                                                                                                                                                                                                                                 |
| Fuel Type         | Diesel                                                                                                                                                                                                                              |
| Stationary/Mobile | MOBILE GENERATOR SETS                                                                                                                                                                                                               |
| Speed (RPM)       | 1800                                                                                                                                                                                                                                |
| KVA rating        | 2500                                                                                                                                                                                                                                |
|                   |                                                                                                                                                                                                                                     |