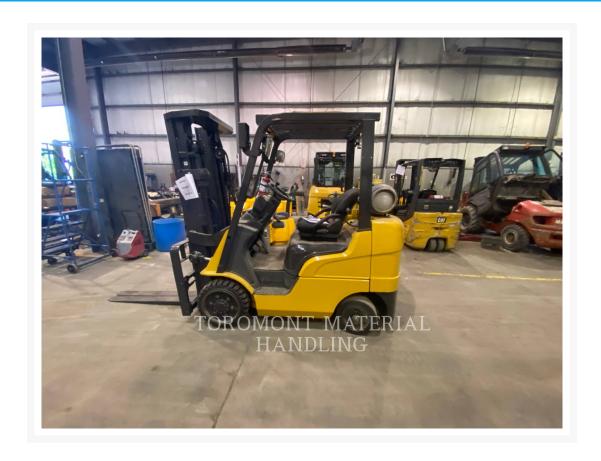

# **Additional Information**

| Manufacturer   | CATERPILLAR LIFT                                                                                                                                                                                                                                                                                                                                                          |
|----------------|---------------------------------------------------------------------------------------------------------------------------------------------------------------------------------------------------------------------------------------------------------------------------------------------------------------------------------------------------------------------------|
| Year           | 2017                                                                                                                                                                                                                                                                                                                                                                      |
| Hours          | 1,564 hours                                                                                                                                                                                                                                                                                                                                                               |
| Location       | Hamilton (Lift), ON                                                                                                                                                                                                                                                                                                                                                       |
| Serial number  | AT9043906                                                                                                                                                                                                                                                                                                                                                                 |
| Features       | <ul> <li>188" MFH / 83.5" OALH / 35.0" FFH TRIPLEX MAST</li> <li>3 SECTION VALVE</li> <li>48" FORKS</li> <li>5000LB CAPACITY</li> <li>AMBER STROBE LIGHT</li> <li>BACK-UP ALARM</li> <li>CUSHION TIRES</li> <li>ENGINE TYPE - LIQUID PROPANE</li> <li>FIRE EXTINGUISHER</li> <li>INTEGRAL SIDESHIFTER</li> <li>LIGHTING</li> <li>Protection 500 hours/ 90 days</li> </ul> |
| Inventory Type | Used                                                                                                                                                                                                                                                                                                                                                                      |
| Model Number   | 2C5000 LIN                                                                                                                                                                                                                                                                                                                                                                |
| Seller         | Toromont Material Handling                                                                                                                                                                                                                                                                                                                                                |
| Deposit        | \$500.00 CAD                                                                                                                                                                                                                                                                                                                                                              |