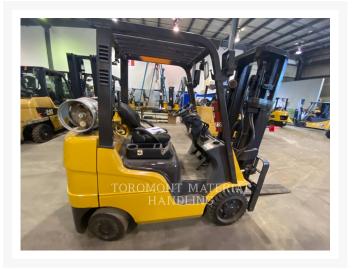

# **Additional Information**

| Manufacturer   | CATERPILLAR LIFT                                                                                                                                                                                                                                                                                                                                                          |
|----------------|---------------------------------------------------------------------------------------------------------------------------------------------------------------------------------------------------------------------------------------------------------------------------------------------------------------------------------------------------------------------------|
| Year           | 2017                                                                                                                                                                                                                                                                                                                                                                      |
| Hours          | 1,564 hours                                                                                                                                                                                                                                                                                                                                                               |
| Location       | Hamilton (Lift), ON                                                                                                                                                                                                                                                                                                                                                       |
| Serial number  | AT9043906                                                                                                                                                                                                                                                                                                                                                                 |
| Features       | <ul> <li>188" MFH / 83.5" OALH / 35.0" FFH TRIPLEX MAST</li> <li>3 SECTION VALVE</li> <li>48" FORKS</li> <li>5000LB CAPACITY</li> <li>AMBER STROBE LIGHT</li> <li>BACK-UP ALARM</li> <li>CUSHION TIRES</li> <li>ENGINE TYPE - LIQUID PROPANE</li> <li>FIRE EXTINGUISHER</li> <li>INTEGRAL SIDESHIFTER</li> <li>LIGHTING</li> <li>Protection 500 hours/ 90 days</li> </ul> |
| Inventory Type | Used                                                                                                                                                                                                                                                                                                                                                                      |
| Model Number   | 2C5000 LIN                                                                                                                                                                                                                                                                                                                                                                |
| Seller         | Toromont Material Handling                                                                                                                                                                                                                                                                                                                                                |
| Deposit        | \$500.00 CAD                                                                                                                                                                                                                                                                                                                                                              |