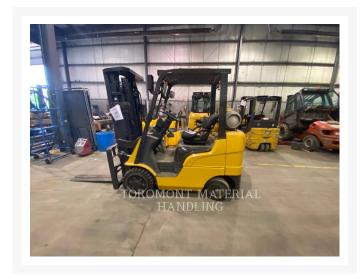

# **Additional Information**

| Manufacturer   | CATERPILLAR LIFT                                                                                                                                                                                                                                                                                                                                                          |
|----------------|---------------------------------------------------------------------------------------------------------------------------------------------------------------------------------------------------------------------------------------------------------------------------------------------------------------------------------------------------------------------------|
| Year           | 2017                                                                                                                                                                                                                                                                                                                                                                      |
| Hours          | 1,564 hours                                                                                                                                                                                                                                                                                                                                                               |
| Location       | Hamilton (Lift), ON                                                                                                                                                                                                                                                                                                                                                       |
| Serial number  | AT9043906                                                                                                                                                                                                                                                                                                                                                                 |
| Features       | <ul> <li>188" MFH / 83.5" OALH / 35.0" FFH TRIPLEX MAST</li> <li>3 SECTION VALVE</li> <li>48" FORKS</li> <li>5000LB CAPACITY</li> <li>AMBER STROBE LIGHT</li> <li>BACK-UP ALARM</li> <li>CUSHION TIRES</li> <li>ENGINE TYPE - LIQUID PROPANE</li> <li>FIRE EXTINGUISHER</li> <li>INTEGRAL SIDESHIFTER</li> <li>LIGHTING</li> <li>Protection 500 hours/ 90 days</li> </ul> |
| Inventory Type | Used                                                                                                                                                                                                                                                                                                                                                                      |
| Model Number   | 2C5000 LIN                                                                                                                                                                                                                                                                                                                                                                |
| Seller         | Toromont Material Handling                                                                                                                                                                                                                                                                                                                                                |
| Deposit        | \$500.00 CAD                                                                                                                                                                                                                                                                                                                                                              |