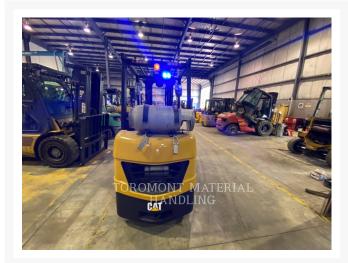

Used 2018 CATERPILLAR LIFT 2C5000

# 2018 CATERPILLAR LIFT 2C5000

\$15,069.25 USD\* USD price is for information only. Payment on the site is in Canadian dollars

\$20,999.00 CAD

## **Additional Information**

| Manufacturer   | CATERPILLAR LIFT                                                                                                                                                                                                                                                                                                                                                      |
|----------------|-----------------------------------------------------------------------------------------------------------------------------------------------------------------------------------------------------------------------------------------------------------------------------------------------------------------------------------------------------------------------|
| Year           | 2018                                                                                                                                                                                                                                                                                                                                                                  |
| Hours          | 6,082 hours                                                                                                                                                                                                                                                                                                                                                           |
| Location       | Hamilton (Lift), ON                                                                                                                                                                                                                                                                                                                                                   |
| Serial number  | AT9045103                                                                                                                                                                                                                                                                                                                                                             |
| Features       | <ul> <li>188" MFH / 83.5" OALH / 35.0" FFH TRIPLEX MAST</li> <li>5000LB CAPACITY</li> <li>AMBER STROBE LIGHT</li> <li>BACK-UP ALARM</li> <li>CUSHION TIRES</li> <li>ENGINE TYPE - LIQUID PROPANE</li> <li>FIRE EXTINGUISHER</li> <li>Forks: 48"</li> <li>INTEGRAL SIDESHIFT</li> <li>LIGHTING</li> <li>Protection 500 hours/ 90 days Whichever Comes First</li> </ul> |
| Inventory Type | Used                                                                                                                                                                                                                                                                                                                                                                  |
| Model Number   | 2C5000                                                                                                                                                                                                                                                                                                                                                                |
| Seller         | Toromont Material Handling                                                                                                                                                                                                                                                                                                                                            |
| Deposit        | \$500.00 CAD                                                                                                                                                                                                                                                                                                                                                          |