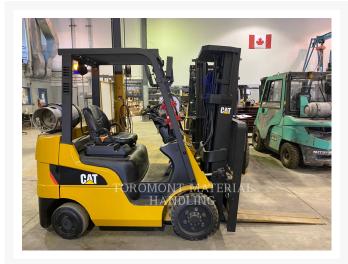

Used 2018 CATERPILLAR LIFT 2C5000

# 2018 CATERPILLAR LIFT 2C5000

\$15,069.25 USD\* USD price is for information only. Payment on the site is in Canadian dollars

\$20,999.00 CAD

## **Additional Information**

| Manufacturer   | CATERPILLAR LIFT                                                                                                                                                                                                                                                                                                                                                      |
|----------------|-----------------------------------------------------------------------------------------------------------------------------------------------------------------------------------------------------------------------------------------------------------------------------------------------------------------------------------------------------------------------|
| Year           | 2018                                                                                                                                                                                                                                                                                                                                                                  |
| Hours          | 6,082 hours                                                                                                                                                                                                                                                                                                                                                           |
| Location       | Hamilton (Lift), ON                                                                                                                                                                                                                                                                                                                                                   |
| Serial number  | AT9045103                                                                                                                                                                                                                                                                                                                                                             |
| Features       | <ul> <li>188" MFH / 83.5" OALH / 35.0" FFH TRIPLEX MAST</li> <li>5000LB CAPACITY</li> <li>AMBER STROBE LIGHT</li> <li>BACK-UP ALARM</li> <li>CUSHION TIRES</li> <li>ENGINE TYPE - LIQUID PROPANE</li> <li>FIRE EXTINGUISHER</li> <li>Forks: 48"</li> <li>INTEGRAL SIDESHIFT</li> <li>LIGHTING</li> <li>Protection 500 hours/ 90 days Whichever Comes First</li> </ul> |
| Inventory Type | Used                                                                                                                                                                                                                                                                                                                                                                  |
| Model Number   | 2C5000                                                                                                                                                                                                                                                                                                                                                                |
| Seller         | Toromont Material Handling                                                                                                                                                                                                                                                                                                                                            |
| Deposit        | \$500.00 CAD                                                                                                                                                                                                                                                                                                                                                          |