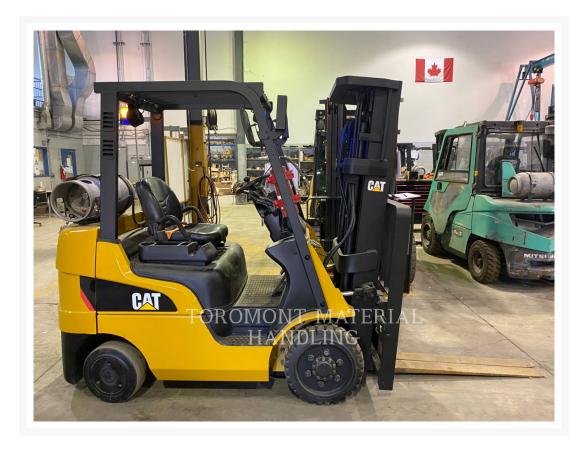

Used 2018 CATERPILLAR LIFT 2C5000

# 2018 CATERPILLAR LIFT 2C5000

\$15,069.25 USD\* USD price is for information only. Payment on the site is in Canadian dollars

\$20,999.00 CAD

## **Additional Information**

| Manufacturer   | CATERPILLAR LIFT                                                                                                                                                                                                                                                                                                                                                      |
|----------------|-----------------------------------------------------------------------------------------------------------------------------------------------------------------------------------------------------------------------------------------------------------------------------------------------------------------------------------------------------------------------|
| Year           | 2018                                                                                                                                                                                                                                                                                                                                                                  |
| Hours          | 6,082 hours                                                                                                                                                                                                                                                                                                                                                           |
| Location       | Hamilton (Lift), ON                                                                                                                                                                                                                                                                                                                                                   |
| Serial number  | AT9045103                                                                                                                                                                                                                                                                                                                                                             |
| Features       | <ul> <li>188" MFH / 83.5" OALH / 35.0" FFH TRIPLEX MAST</li> <li>5000LB CAPACITY</li> <li>AMBER STROBE LIGHT</li> <li>BACK-UP ALARM</li> <li>CUSHION TIRES</li> <li>ENGINE TYPE - LIQUID PROPANE</li> <li>FIRE EXTINGUISHER</li> <li>Forks: 48"</li> <li>INTEGRAL SIDESHIFT</li> <li>LIGHTING</li> <li>Protection 500 hours/ 90 days Whichever Comes First</li> </ul> |
| Inventory Type | Used                                                                                                                                                                                                                                                                                                                                                                  |
| Model Number   | 2C5000                                                                                                                                                                                                                                                                                                                                                                |
| Seller         | Toromont Material Handling                                                                                                                                                                                                                                                                                                                                            |
| Deposit        | \$500.00 CAD                                                                                                                                                                                                                                                                                                                                                          |