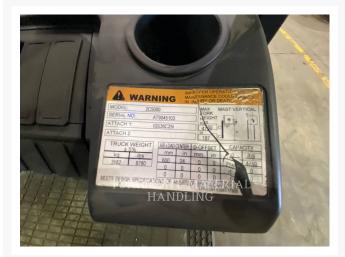

## **Additional Information**

| Manufacturer   | CATERPILLAR LIFT                                                                                                                                                                                                                                                                                                                                                      |
|----------------|-----------------------------------------------------------------------------------------------------------------------------------------------------------------------------------------------------------------------------------------------------------------------------------------------------------------------------------------------------------------------|
| Year           | 2018                                                                                                                                                                                                                                                                                                                                                                  |
| Hours          | 6,082 hours                                                                                                                                                                                                                                                                                                                                                           |
| Location       | Hamilton (Lift), ON                                                                                                                                                                                                                                                                                                                                                   |
| Serial number  | AT9045103                                                                                                                                                                                                                                                                                                                                                             |
| Features       | <ul> <li>188" MFH / 83.5" OALH / 35.0" FFH TRIPLEX MAST</li> <li>5000LB CAPACITY</li> <li>AMBER STROBE LIGHT</li> <li>BACK-UP ALARM</li> <li>CUSHION TIRES</li> <li>ENGINE TYPE - LIQUID PROPANE</li> <li>FIRE EXTINGUISHER</li> <li>Forks: 48"</li> <li>INTEGRAL SIDESHIFT</li> <li>LIGHTING</li> <li>Protection 500 hours/ 90 days Whichever Comes First</li> </ul> |
| Inventory Type | Used                                                                                                                                                                                                                                                                                                                                                                  |
| Model Number   | 2C5000                                                                                                                                                                                                                                                                                                                                                                |
| Seller         | Toromont Material Handling                                                                                                                                                                                                                                                                                                                                            |
| Deposit        | \$500.00 CAD                                                                                                                                                                                                                                                                                                                                                          |