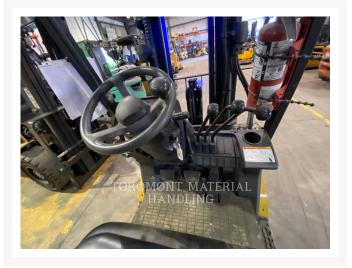

Used 2018 CATERPILLAR LIFT 2C5000

# 2018 CATERPILLAR LIFT 2C5000

\$15,069.25 USD\* USD price is for information only. Payment on the site is in Canadian dollars

\$20,999.00 CAD

## **Additional Information**

| Manufacturer   | CATERPILLAR LIFT                                                                                                                                                                                                                                                                                                                                                      |
|----------------|-----------------------------------------------------------------------------------------------------------------------------------------------------------------------------------------------------------------------------------------------------------------------------------------------------------------------------------------------------------------------|
| Year           | 2018                                                                                                                                                                                                                                                                                                                                                                  |
| Hours          | 6,082 hours                                                                                                                                                                                                                                                                                                                                                           |
| Location       | Hamilton (Lift), ON                                                                                                                                                                                                                                                                                                                                                   |
| Serial number  | AT9045103                                                                                                                                                                                                                                                                                                                                                             |
| Features       | <ul> <li>188" MFH / 83.5" OALH / 35.0" FFH TRIPLEX MAST</li> <li>5000LB CAPACITY</li> <li>AMBER STROBE LIGHT</li> <li>BACK-UP ALARM</li> <li>CUSHION TIRES</li> <li>ENGINE TYPE - LIQUID PROPANE</li> <li>FIRE EXTINGUISHER</li> <li>Forks: 48"</li> <li>INTEGRAL SIDESHIFT</li> <li>LIGHTING</li> <li>Protection 500 hours/ 90 days Whichever Comes First</li> </ul> |
| Inventory Type | Used                                                                                                                                                                                                                                                                                                                                                                  |
| Model Number   | 2C5000                                                                                                                                                                                                                                                                                                                                                                |
| Seller         | Toromont Material Handling                                                                                                                                                                                                                                                                                                                                            |
| Deposit        | \$500.00 CAD                                                                                                                                                                                                                                                                                                                                                          |