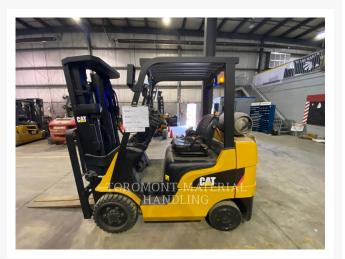

Used 2018 CATERPILLAR LIFT 2C5000

# 2018 CATERPILLAR LIFT 2C5000

\$15,069.25 USD\* USD price is for information only. Payment on the site is in Canadian dollars

\$20,999.00 CAD

## **Additional Information**

| Manufacturer   | CATERPILLAR LIFT                                                                                                                                                                                                                                                                                                                                                      |
|----------------|-----------------------------------------------------------------------------------------------------------------------------------------------------------------------------------------------------------------------------------------------------------------------------------------------------------------------------------------------------------------------|
| Year           | 2018                                                                                                                                                                                                                                                                                                                                                                  |
| Hours          | 6,082 hours                                                                                                                                                                                                                                                                                                                                                           |
| Location       | Hamilton (Lift), ON                                                                                                                                                                                                                                                                                                                                                   |
| Serial number  | AT9045103                                                                                                                                                                                                                                                                                                                                                             |
| Features       | <ul> <li>188" MFH / 83.5" OALH / 35.0" FFH TRIPLEX MAST</li> <li>5000LB CAPACITY</li> <li>AMBER STROBE LIGHT</li> <li>BACK-UP ALARM</li> <li>CUSHION TIRES</li> <li>ENGINE TYPE - LIQUID PROPANE</li> <li>FIRE EXTINGUISHER</li> <li>Forks: 48"</li> <li>INTEGRAL SIDESHIFT</li> <li>LIGHTING</li> <li>Protection 500 hours/ 90 days Whichever Comes First</li> </ul> |
| Inventory Type | Used                                                                                                                                                                                                                                                                                                                                                                  |
| Model Number   | 2C5000                                                                                                                                                                                                                                                                                                                                                                |
| Seller         | Toromont Material Handling                                                                                                                                                                                                                                                                                                                                            |
| Deposit        | \$500.00 CAD                                                                                                                                                                                                                                                                                                                                                          |