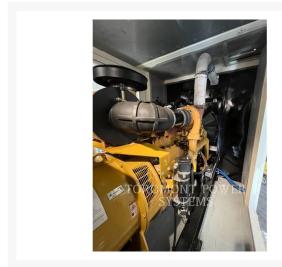

## **Additional Information**

| Manufacturer      | CATERPILLAR                                                                                                                                                                                                                                                                                                          |
|-------------------|----------------------------------------------------------------------------------------------------------------------------------------------------------------------------------------------------------------------------------------------------------------------------------------------------------------------|
| Year              | 2005                                                                                                                                                                                                                                                                                                                 |
| Hours             | 275 hours                                                                                                                                                                                                                                                                                                            |
| Serial number     | C3G00171A                                                                                                                                                                                                                                                                                                            |
| Features          | <ul> <li>60 HZ</li> <li>AUTO START</li> <li>BATTERY CHARGER</li> <li>BATTERY DISCONNECT SWITCH</li> <li>CAT BRAND GENSET</li> <li>CSA CERTIFICATION</li> <li>DIESEL</li> <li>DUAL WALL FUEL TANK</li> <li>EPA LABEL</li> <li>FUEL TANK</li> <li>JW HEATER</li> <li>Online Owner's Manual</li> <li>STANDBY</li> </ul> |
| Inventory Type    | Used                                                                                                                                                                                                                                                                                                                 |
| Model Number      | 3456                                                                                                                                                                                                                                                                                                                 |
| Location          | Pointe-Claire, QC                                                                                                                                                                                                                                                                                                    |
| Seller            | Toromont CAT                                                                                                                                                                                                                                                                                                         |
| Engine power (kW) | 450                                                                                                                                                                                                                                                                                                                  |
| Voltage (V)       | 600                                                                                                                                                                                                                                                                                                                  |
| Fuel Type         | Diesel                                                                                                                                                                                                                                                                                                               |
| Stationary/Mobile | MOBILE GENERATOR SETS                                                                                                                                                                                                                                                                                                |
| Speed (RPM)       | 1800                                                                                                                                                                                                                                                                                                                 |
| KVA rating        | 562                                                                                                                                                                                                                                                                                                                  |
|                   |                                                                                                                                                                                                                                                                                                                      |