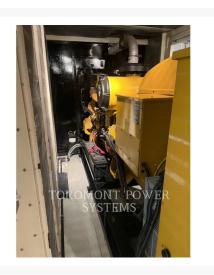

## **Additional Information**

| Manufacturer      | CATERPILLAR                                                                                                                                                                                                                                                                                                          |
|-------------------|----------------------------------------------------------------------------------------------------------------------------------------------------------------------------------------------------------------------------------------------------------------------------------------------------------------------|
| Year              | 2005                                                                                                                                                                                                                                                                                                                 |
| Hours             | 275 hours                                                                                                                                                                                                                                                                                                            |
| Serial number     | C3G00171A                                                                                                                                                                                                                                                                                                            |
| Features          | <ul> <li>60 HZ</li> <li>AUTO START</li> <li>BATTERY CHARGER</li> <li>BATTERY DISCONNECT SWITCH</li> <li>CAT BRAND GENSET</li> <li>CSA CERTIFICATION</li> <li>DIESEL</li> <li>DUAL WALL FUEL TANK</li> <li>EPA LABEL</li> <li>FUEL TANK</li> <li>JW HEATER</li> <li>Online Owner's Manual</li> <li>STANDBY</li> </ul> |
| Inventory Type    | Used                                                                                                                                                                                                                                                                                                                 |
| Model Number      | 3456                                                                                                                                                                                                                                                                                                                 |
| Location          | Pointe-Claire, QC                                                                                                                                                                                                                                                                                                    |
| Seller            | Toromont CAT                                                                                                                                                                                                                                                                                                         |
| Engine power (kW) | 450                                                                                                                                                                                                                                                                                                                  |
| Voltage (V)       | 600                                                                                                                                                                                                                                                                                                                  |
| Fuel Type         | Diesel                                                                                                                                                                                                                                                                                                               |
| Stationary/Mobile | MOBILE GENERATOR SETS                                                                                                                                                                                                                                                                                                |
| Speed (RPM)       | 1800                                                                                                                                                                                                                                                                                                                 |
| KVA rating        | 562                                                                                                                                                                                                                                                                                                                  |
|                   |                                                                                                                                                                                                                                                                                                                      |