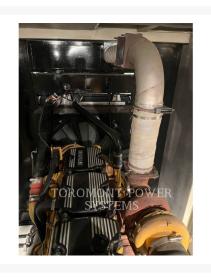

## **Additional Information**

| Manufacturer      | CATERPILLAR                                                                                                                                                                                                                                                                                                          |
|-------------------|----------------------------------------------------------------------------------------------------------------------------------------------------------------------------------------------------------------------------------------------------------------------------------------------------------------------|
| Year              | 2005                                                                                                                                                                                                                                                                                                                 |
| Hours             | 275 hours                                                                                                                                                                                                                                                                                                            |
| Serial number     | C3G00171A                                                                                                                                                                                                                                                                                                            |
| Features          | <ul> <li>60 HZ</li> <li>AUTO START</li> <li>BATTERY CHARGER</li> <li>BATTERY DISCONNECT SWITCH</li> <li>CAT BRAND GENSET</li> <li>CSA CERTIFICATION</li> <li>DIESEL</li> <li>DUAL WALL FUEL TANK</li> <li>EPA LABEL</li> <li>FUEL TANK</li> <li>JW HEATER</li> <li>Online Owner's Manual</li> <li>STANDBY</li> </ul> |
| Inventory Type    | Used                                                                                                                                                                                                                                                                                                                 |
| Model Number      | 3456                                                                                                                                                                                                                                                                                                                 |
| Location          | Pointe-Claire, QC                                                                                                                                                                                                                                                                                                    |
| Seller            | Toromont CAT                                                                                                                                                                                                                                                                                                         |
| Engine power (kW) | 450                                                                                                                                                                                                                                                                                                                  |
| Voltage (V)       | 600                                                                                                                                                                                                                                                                                                                  |
| Fuel Type         | Diesel                                                                                                                                                                                                                                                                                                               |
| Stationary/Mobile | MOBILE GENERATOR SETS                                                                                                                                                                                                                                                                                                |
| Speed (RPM)       | 1800                                                                                                                                                                                                                                                                                                                 |
| KVA rating        | 562                                                                                                                                                                                                                                                                                                                  |
|                   |                                                                                                                                                                                                                                                                                                                      |