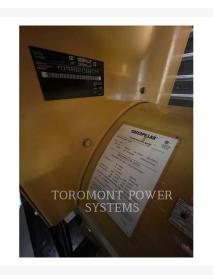

## **Additional Information**

| Manufacturer      | CATERPILLAR                                                                                                                                                                                                                                                                                                          |
|-------------------|----------------------------------------------------------------------------------------------------------------------------------------------------------------------------------------------------------------------------------------------------------------------------------------------------------------------|
| Year              | 2005                                                                                                                                                                                                                                                                                                                 |
| Hours             | 275 hours                                                                                                                                                                                                                                                                                                            |
| Serial number     | C3G00171A                                                                                                                                                                                                                                                                                                            |
| Features          | <ul> <li>60 HZ</li> <li>AUTO START</li> <li>BATTERY CHARGER</li> <li>BATTERY DISCONNECT SWITCH</li> <li>CAT BRAND GENSET</li> <li>CSA CERTIFICATION</li> <li>DIESEL</li> <li>DUAL WALL FUEL TANK</li> <li>EPA LABEL</li> <li>FUEL TANK</li> <li>JW HEATER</li> <li>Online Owner's Manual</li> <li>STANDBY</li> </ul> |
| Inventory Type    | Used                                                                                                                                                                                                                                                                                                                 |
| Model Number      | 3456                                                                                                                                                                                                                                                                                                                 |
| Location          | Pointe-Claire, QC                                                                                                                                                                                                                                                                                                    |
| Seller            | Toromont CAT                                                                                                                                                                                                                                                                                                         |
| Engine power (kW) | 450                                                                                                                                                                                                                                                                                                                  |
| Voltage (V)       | 600                                                                                                                                                                                                                                                                                                                  |
| Fuel Type         | Diesel                                                                                                                                                                                                                                                                                                               |
| Stationary/Mobile | MOBILE GENERATOR SETS                                                                                                                                                                                                                                                                                                |
| Speed (RPM)       | 1800                                                                                                                                                                                                                                                                                                                 |
| KVA rating        | 562                                                                                                                                                                                                                                                                                                                  |
|                   |                                                                                                                                                                                                                                                                                                                      |