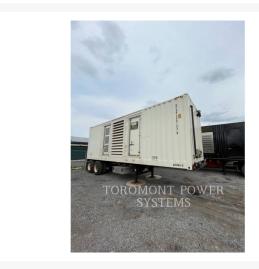

## **Additional Information**

| Manufacturer      | CATERPILLAR                                                                                                                                                                                                                                                                                                          |
|-------------------|----------------------------------------------------------------------------------------------------------------------------------------------------------------------------------------------------------------------------------------------------------------------------------------------------------------------|
| Year              | 2005                                                                                                                                                                                                                                                                                                                 |
| Hours             | 275 hours                                                                                                                                                                                                                                                                                                            |
| Serial number     | C3G00171A                                                                                                                                                                                                                                                                                                            |
| Features          | <ul> <li>60 HZ</li> <li>AUTO START</li> <li>BATTERY CHARGER</li> <li>BATTERY DISCONNECT SWITCH</li> <li>CAT BRAND GENSET</li> <li>CSA CERTIFICATION</li> <li>DIESEL</li> <li>DUAL WALL FUEL TANK</li> <li>EPA LABEL</li> <li>FUEL TANK</li> <li>JW HEATER</li> <li>Online Owner's Manual</li> <li>STANDBY</li> </ul> |
| Inventory Type    | Used                                                                                                                                                                                                                                                                                                                 |
| Model Number      | 3456                                                                                                                                                                                                                                                                                                                 |
| Location          | Pointe-Claire, QC                                                                                                                                                                                                                                                                                                    |
| Seller            | Toromont CAT                                                                                                                                                                                                                                                                                                         |
| Engine power (kW) | 450                                                                                                                                                                                                                                                                                                                  |
| Voltage (V)       | 600                                                                                                                                                                                                                                                                                                                  |
| Fuel Type         | Diesel                                                                                                                                                                                                                                                                                                               |
| Stationary/Mobile | MOBILE GENERATOR SETS                                                                                                                                                                                                                                                                                                |
| Speed (RPM)       | 1800                                                                                                                                                                                                                                                                                                                 |
| KVA rating        | 562                                                                                                                                                                                                                                                                                                                  |
|                   |                                                                                                                                                                                                                                                                                                                      |