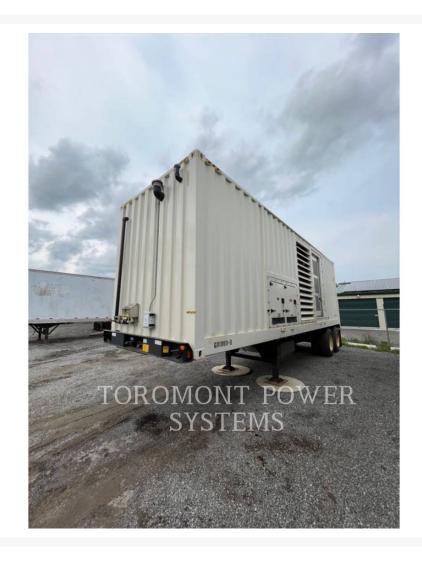

# **2005 CATERPILLAR 3456**

\$395,000.00 CAD

## **Additional Information**

| Manufacturer      | CATERPILLAR                                                                                                                                                                                                                                                                                                          |
|-------------------|----------------------------------------------------------------------------------------------------------------------------------------------------------------------------------------------------------------------------------------------------------------------------------------------------------------------|
| Year              | 2005                                                                                                                                                                                                                                                                                                                 |
| Hours             | 275 hours                                                                                                                                                                                                                                                                                                            |
| Serial number     | C3G00171A                                                                                                                                                                                                                                                                                                            |
| Features          | <ul> <li>60 HZ</li> <li>AUTO START</li> <li>BATTERY CHARGER</li> <li>BATTERY DISCONNECT SWITCH</li> <li>CAT BRAND GENSET</li> <li>CSA CERTIFICATION</li> <li>DIESEL</li> <li>DUAL WALL FUEL TANK</li> <li>EPA LABEL</li> <li>FUEL TANK</li> <li>JW HEATER</li> <li>Online Owner's Manual</li> <li>STANDBY</li> </ul> |
| Inventory Type    | Used                                                                                                                                                                                                                                                                                                                 |
| Model Number      | 3456                                                                                                                                                                                                                                                                                                                 |
| Location          | Pointe-Claire, QC                                                                                                                                                                                                                                                                                                    |
| Seller            | Toromont CAT                                                                                                                                                                                                                                                                                                         |
| Engine power (kW) | 450                                                                                                                                                                                                                                                                                                                  |
| Voltage (V)       | 600                                                                                                                                                                                                                                                                                                                  |
| Fuel Type         | Diesel                                                                                                                                                                                                                                                                                                               |
| Stationary/Mobile | MOBILE GENERATOR SETS                                                                                                                                                                                                                                                                                                |
| Speed (RPM)       | 1800                                                                                                                                                                                                                                                                                                                 |
| KVA rating        | 562                                                                                                                                                                                                                                                                                                                  |
|                   |                                                                                                                                                                                                                                                                                                                      |