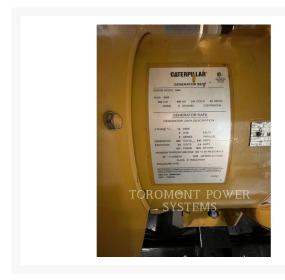

## **Additional Information**

| Manufacturer      | CATERPILLAR                                                                                                                                                                                                                                                                                                          |
|-------------------|----------------------------------------------------------------------------------------------------------------------------------------------------------------------------------------------------------------------------------------------------------------------------------------------------------------------|
| Year              | 2005                                                                                                                                                                                                                                                                                                                 |
| Hours             | 275 hours                                                                                                                                                                                                                                                                                                            |
| Serial number     | C3G00171A                                                                                                                                                                                                                                                                                                            |
| Features          | <ul> <li>60 HZ</li> <li>AUTO START</li> <li>BATTERY CHARGER</li> <li>BATTERY DISCONNECT SWITCH</li> <li>CAT BRAND GENSET</li> <li>CSA CERTIFICATION</li> <li>DIESEL</li> <li>DUAL WALL FUEL TANK</li> <li>EPA LABEL</li> <li>FUEL TANK</li> <li>JW HEATER</li> <li>Online Owner's Manual</li> <li>STANDBY</li> </ul> |
| Inventory Type    | Used                                                                                                                                                                                                                                                                                                                 |
| Model Number      | 3456                                                                                                                                                                                                                                                                                                                 |
| Location          | Pointe-Claire, QC                                                                                                                                                                                                                                                                                                    |
| Seller            | Toromont CAT                                                                                                                                                                                                                                                                                                         |
| Engine power (kW) | 450                                                                                                                                                                                                                                                                                                                  |
| Voltage (V)       | 600                                                                                                                                                                                                                                                                                                                  |
| Fuel Type         | Diesel                                                                                                                                                                                                                                                                                                               |
| Stationary/Mobile | MOBILE GENERATOR SETS                                                                                                                                                                                                                                                                                                |
| Speed (RPM)       | 1800                                                                                                                                                                                                                                                                                                                 |
| KVA rating        | 562                                                                                                                                                                                                                                                                                                                  |
|                   |                                                                                                                                                                                                                                                                                                                      |