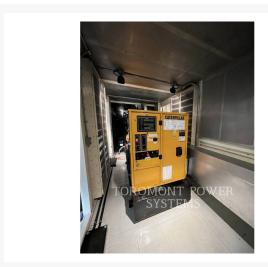

## **Additional Information**

| Manufacturer      | CATERPILLAR                                                                                                                                                                                                                                                                                                          |
|-------------------|----------------------------------------------------------------------------------------------------------------------------------------------------------------------------------------------------------------------------------------------------------------------------------------------------------------------|
| Year              | 2005                                                                                                                                                                                                                                                                                                                 |
| Hours             | 275 hours                                                                                                                                                                                                                                                                                                            |
| Serial number     | C3G00171A                                                                                                                                                                                                                                                                                                            |
| Features          | <ul> <li>60 HZ</li> <li>AUTO START</li> <li>BATTERY CHARGER</li> <li>BATTERY DISCONNECT SWITCH</li> <li>CAT BRAND GENSET</li> <li>CSA CERTIFICATION</li> <li>DIESEL</li> <li>DUAL WALL FUEL TANK</li> <li>EPA LABEL</li> <li>FUEL TANK</li> <li>JW HEATER</li> <li>Online Owner's Manual</li> <li>STANDBY</li> </ul> |
| Inventory Type    | Used                                                                                                                                                                                                                                                                                                                 |
| Model Number      | 3456                                                                                                                                                                                                                                                                                                                 |
| Location          | Pointe-Claire, QC                                                                                                                                                                                                                                                                                                    |
| Seller            | Toromont CAT                                                                                                                                                                                                                                                                                                         |
| Engine power (kW) | 450                                                                                                                                                                                                                                                                                                                  |
| Voltage (V)       | 600                                                                                                                                                                                                                                                                                                                  |
| Fuel Type         | Diesel                                                                                                                                                                                                                                                                                                               |
| Stationary/Mobile | MOBILE GENERATOR SETS                                                                                                                                                                                                                                                                                                |
| Speed (RPM)       | 1800                                                                                                                                                                                                                                                                                                                 |
| KVA rating        | 562                                                                                                                                                                                                                                                                                                                  |
|                   |                                                                                                                                                                                                                                                                                                                      |