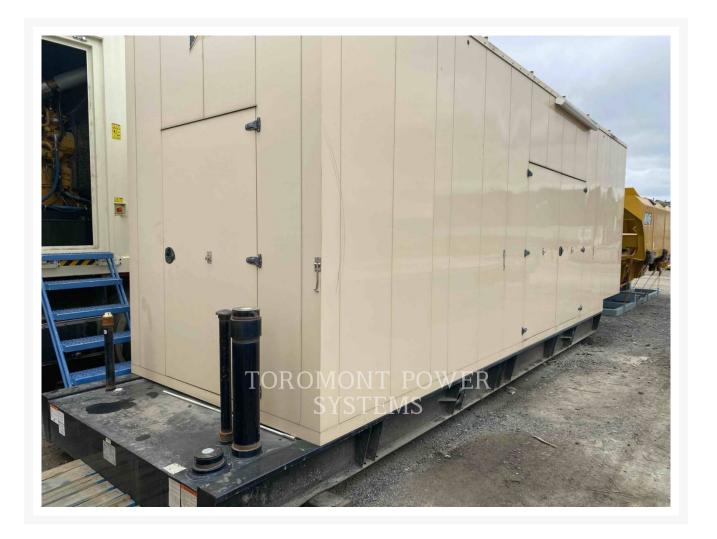

### **Additional Information**

| Manufacturer      | GENERAC                                                                                                                                                                                                     |
|-------------------|-------------------------------------------------------------------------------------------------------------------------------------------------------------------------------------------------------------|
| Year              | 2011                                                                                                                                                                                                        |
| Hours             | 530 hours                                                                                                                                                                                                   |
| Serial number     | 2108966                                                                                                                                                                                                     |
| Features          | <ul> <li>60 HZ</li> <li>AUTO START</li> <li>BASE TANK</li> <li>BATTERY CHARGER</li> <li>CSA CERTIFICATION</li> <li>EPA STATIONARY EMERGENCY</li> <li>SOUND ATTENUATED ENCLOSURE</li> <li>STANDBY</li> </ul> |
| Inventory Type    | Used                                                                                                                                                                                                        |
| Location          | Brampton, ON                                                                                                                                                                                                |
| Seller            | Toromont CAT                                                                                                                                                                                                |
| Engine power (kW) | 350                                                                                                                                                                                                         |
| Voltage (V)       | 600                                                                                                                                                                                                         |
| Fuel Type         | Diesel                                                                                                                                                                                                      |
| Stationary/Mobile | STATIONARY GENERATOR SETS                                                                                                                                                                                   |
| Speed (RPM)       | 1800                                                                                                                                                                                                        |
| KVA rating        | 437                                                                                                                                                                                                         |