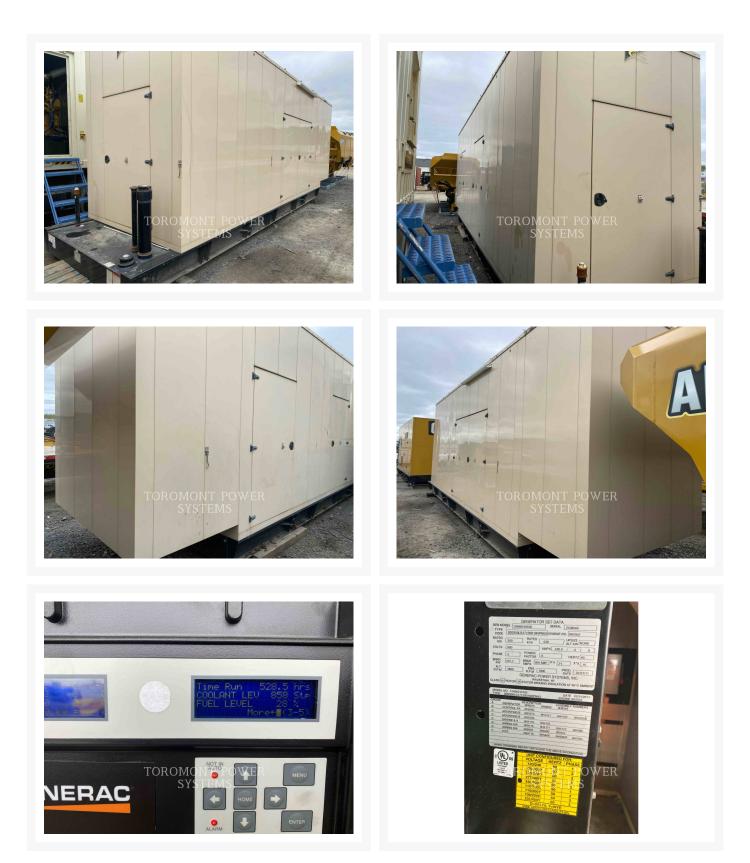

### **Additional Information**

| Manufacturer      | GENERAC                                                                                                                                                                                                     |
|-------------------|-------------------------------------------------------------------------------------------------------------------------------------------------------------------------------------------------------------|
| Year              | 2011                                                                                                                                                                                                        |
| Hours             | 530 hours                                                                                                                                                                                                   |
| Serial number     | 2108966                                                                                                                                                                                                     |
| Features          | <ul> <li>60 HZ</li> <li>AUTO START</li> <li>BASE TANK</li> <li>BATTERY CHARGER</li> <li>CSA CERTIFICATION</li> <li>EPA STATIONARY EMERGENCY</li> <li>SOUND ATTENUATED ENCLOSURE</li> <li>STANDBY</li> </ul> |
| Inventory Type    | Used                                                                                                                                                                                                        |
| Location          | Brampton, ON                                                                                                                                                                                                |
| Seller            | Toromont CAT                                                                                                                                                                                                |
| Engine power (kW) | 350                                                                                                                                                                                                         |
| Voltage (V)       | 600                                                                                                                                                                                                         |
| Fuel Type         | Diesel                                                                                                                                                                                                      |
| Stationary/Mobile | STATIONARY GENERATOR SETS                                                                                                                                                                                   |
| Speed (RPM)       | 1800                                                                                                                                                                                                        |
| KVA rating        | 437                                                                                                                                                                                                         |