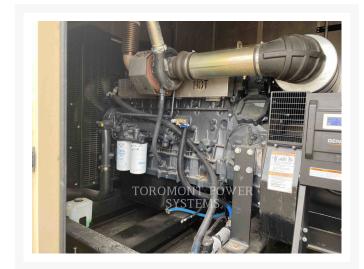

### **Additional Information**

| Manufacturer      | GENERAC                                                                                                                                                                                                     |
|-------------------|-------------------------------------------------------------------------------------------------------------------------------------------------------------------------------------------------------------|
| Year              | 2011                                                                                                                                                                                                        |
| Hours             | 530 hours                                                                                                                                                                                                   |
| Serial number     | 2108966                                                                                                                                                                                                     |
| Features          | <ul> <li>60 HZ</li> <li>AUTO START</li> <li>BASE TANK</li> <li>BATTERY CHARGER</li> <li>CSA CERTIFICATION</li> <li>EPA STATIONARY EMERGENCY</li> <li>SOUND ATTENUATED ENCLOSURE</li> <li>STANDBY</li> </ul> |
| Inventory Type    | Used                                                                                                                                                                                                        |
| Location          | Brampton, ON                                                                                                                                                                                                |
| Seller            | Toromont CAT                                                                                                                                                                                                |
| Engine power (kW) | 350                                                                                                                                                                                                         |
| Voltage (V)       | 600                                                                                                                                                                                                         |
| Fuel Type         | Diesel                                                                                                                                                                                                      |
| Stationary/Mobile | STATIONARY GENERATOR SETS                                                                                                                                                                                   |
| Speed (RPM)       | 1800                                                                                                                                                                                                        |
| KVA rating        | 437                                                                                                                                                                                                         |