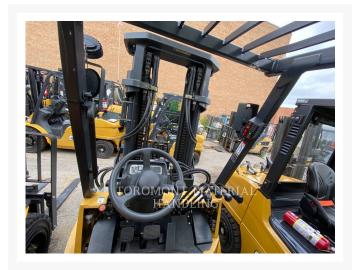

Used 2018 CATERPILLAR LIFT GC60K 4V

# 2018 CATERPILLAR LIFT GC60K 4V

\$86,275.57 USD\* USD price is for information only. Payment on the site is in Canadian dollars

\$120,225.00

CAD

## **Additional Information**

| Manufacturer   | CATERPILLAR LIFT                                                                                                                                                                                                                                                                                                                                                                                                                                                                                                                                                                         |
|----------------|------------------------------------------------------------------------------------------------------------------------------------------------------------------------------------------------------------------------------------------------------------------------------------------------------------------------------------------------------------------------------------------------------------------------------------------------------------------------------------------------------------------------------------------------------------------------------------------|
| Year           | 2018                                                                                                                                                                                                                                                                                                                                                                                                                                                                                                                                                                                     |
| Hours          | 1,865 hours                                                                                                                                                                                                                                                                                                                                                                                                                                                                                                                                                                              |
| Location       | Concord (Lift), ON                                                                                                                                                                                                                                                                                                                                                                                                                                                                                                                                                                       |
| Serial number  | AT89B10215                                                                                                                                                                                                                                                                                                                                                                                                                                                                                                                                                                               |
| Stock number   | LM015497                                                                                                                                                                                                                                                                                                                                                                                                                                                                                                                                                                                 |
| Features       | <ul> <li>188" MFH / 99.5" OALH / 51.5" FFH TRIPLEX MAST</li> <li>4 SECTION VALVE</li> <li>AMBER STROBE LIGHT - MOUNTED BELOW OHG</li> <li>Back-up Alarm</li> <li>Capacity: 13500 lb.</li> <li>Drive - 2 Wheel</li> <li>DUAL FUNCTION HIGH FLOW STEEL SUPPLY LINES</li> <li>DUAL PANORAMIC REAR VIEW MIRROR KIT</li> <li>Engine Type - Propane</li> <li>Fire Extinguisher</li> <li>Forks: 48"</li> <li>Full-Suspension Vinyl Seat</li> <li>Lighting</li> <li>Protection 90 Days / 500 Hours Whichever Comes First</li> <li>REAR LED WORKING LIGHT</li> <li>Tire Type - Cushion</li> </ul> |
| Inventory Type | Used                                                                                                                                                                                                                                                                                                                                                                                                                                                                                                                                                                                     |
| Model Number   | GC60K 4V                                                                                                                                                                                                                                                                                                                                                                                                                                                                                                                                                                                 |
| Seller         | Toromont Material Handling                                                                                                                                                                                                                                                                                                                                                                                                                                                                                                                                                               |
| Deposit        | \$500.00 CAD                                                                                                                                                                                                                                                                                                                                                                                                                                                                                                                                                                             |
|                |                                                                                                                                                                                                                                                                                                                                                                                                                                                                                                                                                                                          |