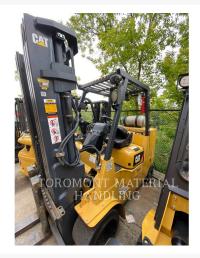

Used 2018 CATERPILLAR LIFT GC60K 4V

# 2018 CATERPILLAR LIFT GC60K 4V

\$86,275.57 USD\* USD price is for information only. Payment on the site is in Canadian dollars

\$120,225.00

CAD

## **Additional Information**

| Manufacturer   | CATERPILLAR LIFT                                                                                                                                                                                                                                                                                                                                                                                                                                                                                                                                                                         |
|----------------|------------------------------------------------------------------------------------------------------------------------------------------------------------------------------------------------------------------------------------------------------------------------------------------------------------------------------------------------------------------------------------------------------------------------------------------------------------------------------------------------------------------------------------------------------------------------------------------|
| Year           | 2018                                                                                                                                                                                                                                                                                                                                                                                                                                                                                                                                                                                     |
| Hours          | 1,865 hours                                                                                                                                                                                                                                                                                                                                                                                                                                                                                                                                                                              |
| Location       | Concord (Lift), ON                                                                                                                                                                                                                                                                                                                                                                                                                                                                                                                                                                       |
| Serial number  | AT89B10215                                                                                                                                                                                                                                                                                                                                                                                                                                                                                                                                                                               |
| Stock number   | LM015497                                                                                                                                                                                                                                                                                                                                                                                                                                                                                                                                                                                 |
| Features       | <ul> <li>188" MFH / 99.5" OALH / 51.5" FFH TRIPLEX MAST</li> <li>4 SECTION VALVE</li> <li>AMBER STROBE LIGHT - MOUNTED BELOW OHG</li> <li>Back-up Alarm</li> <li>Capacity: 13500 lb.</li> <li>Drive - 2 Wheel</li> <li>DUAL FUNCTION HIGH FLOW STEEL SUPPLY LINES</li> <li>DUAL PANORAMIC REAR VIEW MIRROR KIT</li> <li>Engine Type - Propane</li> <li>Fire Extinguisher</li> <li>Forks: 48"</li> <li>Full-Suspension Vinyl Seat</li> <li>Lighting</li> <li>Protection 90 Days / 500 Hours Whichever Comes First</li> <li>REAR LED WORKING LIGHT</li> <li>Tire Type - Cushion</li> </ul> |
| Inventory Type | Used                                                                                                                                                                                                                                                                                                                                                                                                                                                                                                                                                                                     |
| Model Number   | GC60K 4V                                                                                                                                                                                                                                                                                                                                                                                                                                                                                                                                                                                 |
| Seller         | Toromont Material Handling                                                                                                                                                                                                                                                                                                                                                                                                                                                                                                                                                               |
| Deposit        | \$500.00 CAD                                                                                                                                                                                                                                                                                                                                                                                                                                                                                                                                                                             |
|                |                                                                                                                                                                                                                                                                                                                                                                                                                                                                                                                                                                                          |