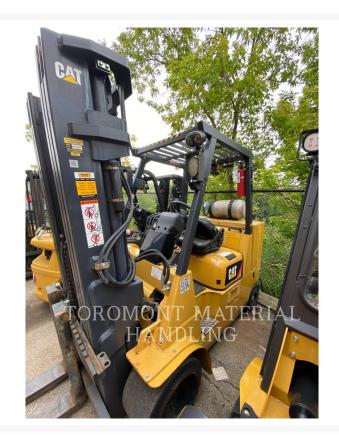

Used 2018 CATERPILLAR LIFT GC60K 4V

# 2018 CATERPILLAR LIFT GC60K 4V

\$86,275.57 USD\* USD price is for information only. Payment on the site is in Canadian dollars

\$120,225.00

CAD

## **Additional Information**

| Manufacturer   | CATERPILLAR LIFT                                                                                                                                                                                                                                                                                                                                                                                                                                                                                                                                                                         |
|----------------|------------------------------------------------------------------------------------------------------------------------------------------------------------------------------------------------------------------------------------------------------------------------------------------------------------------------------------------------------------------------------------------------------------------------------------------------------------------------------------------------------------------------------------------------------------------------------------------|
| Year           | 2018                                                                                                                                                                                                                                                                                                                                                                                                                                                                                                                                                                                     |
| Hours          | 1,865 hours                                                                                                                                                                                                                                                                                                                                                                                                                                                                                                                                                                              |
| Location       | Concord (Lift), ON                                                                                                                                                                                                                                                                                                                                                                                                                                                                                                                                                                       |
| Serial number  | AT89B10215                                                                                                                                                                                                                                                                                                                                                                                                                                                                                                                                                                               |
| Stock number   | LM015497                                                                                                                                                                                                                                                                                                                                                                                                                                                                                                                                                                                 |
| Features       | <ul> <li>188" MFH / 99.5" OALH / 51.5" FFH TRIPLEX MAST</li> <li>4 SECTION VALVE</li> <li>AMBER STROBE LIGHT - MOUNTED BELOW OHG</li> <li>Back-up Alarm</li> <li>Capacity: 13500 lb.</li> <li>Drive - 2 Wheel</li> <li>DUAL FUNCTION HIGH FLOW STEEL SUPPLY LINES</li> <li>DUAL PANORAMIC REAR VIEW MIRROR KIT</li> <li>Engine Type - Propane</li> <li>Fire Extinguisher</li> <li>Forks: 48"</li> <li>Full-Suspension Vinyl Seat</li> <li>Lighting</li> <li>Protection 90 Days / 500 Hours Whichever Comes First</li> <li>REAR LED WORKING LIGHT</li> <li>Tire Type - Cushion</li> </ul> |
| Inventory Type | Used                                                                                                                                                                                                                                                                                                                                                                                                                                                                                                                                                                                     |
| Model Number   | GC60K 4V                                                                                                                                                                                                                                                                                                                                                                                                                                                                                                                                                                                 |
| Seller         | Toromont Material Handling                                                                                                                                                                                                                                                                                                                                                                                                                                                                                                                                                               |
| Deposit        | \$500.00 CAD                                                                                                                                                                                                                                                                                                                                                                                                                                                                                                                                                                             |
|                |                                                                                                                                                                                                                                                                                                                                                                                                                                                                                                                                                                                          |