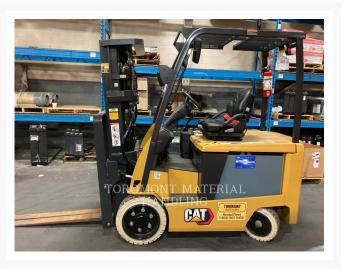

# 2018 CATERPILLAR EC25N2

\$29,782.00 CAD

### **Additional Information**

| Manufacturer   | CATERPILLAR                                                                                                                                                                                                                                                                                                                                                                                                                                                     |
|----------------|-----------------------------------------------------------------------------------------------------------------------------------------------------------------------------------------------------------------------------------------------------------------------------------------------------------------------------------------------------------------------------------------------------------------------------------------------------------------|
| Year           | 2018                                                                                                                                                                                                                                                                                                                                                                                                                                                            |
| Hours          | 6,312 hours                                                                                                                                                                                                                                                                                                                                                                                                                                                     |
| Location       | Concord (Lift), ON                                                                                                                                                                                                                                                                                                                                                                                                                                              |
| Serial number  | ATB3051679                                                                                                                                                                                                                                                                                                                                                                                                                                                      |
| Features       | <ul> <li>188" MFH / 83.5" OALH / 35" FFH TRIPLE MAST</li> <li>4 SECTION VALVE</li> <li>48" FORKS</li> <li>5000LB CAPACITY</li> <li>AMBER STROBE LIGHT</li> <li>BACK-UP ALARM</li> <li>Blue Spotlight</li> <li>DRAWBAR PIN</li> <li>DUAL FUNCTION STEEL SUPPLY LINES</li> <li>ENGINE TYPE - ELECTRIC</li> <li>FIRE EXTINGUISHER</li> <li>HANG ON SIDESHIFTER</li> <li>LIGHTING</li> <li>Online Owner's Manual</li> <li>Protection 90 Days / 500 hours</li> </ul> |
| Inventory Type | Used                                                                                                                                                                                                                                                                                                                                                                                                                                                            |
| Model Number   | EC25N2                                                                                                                                                                                                                                                                                                                                                                                                                                                          |
| Seller         | Toromont Material Handling                                                                                                                                                                                                                                                                                                                                                                                                                                      |
| Deposit        | \$500.00 CAD                                                                                                                                                                                                                                                                                                                                                                                                                                                    |
|                |                                                                                                                                                                                                                                                                                                                                                                                                                                                                 |