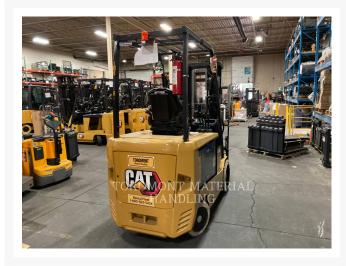

### **Additional Information**

| Manufacturer   | CATERPILLAR                                                                                                                                                                                                                                                                                                                                                                                                                                                     |
|----------------|-----------------------------------------------------------------------------------------------------------------------------------------------------------------------------------------------------------------------------------------------------------------------------------------------------------------------------------------------------------------------------------------------------------------------------------------------------------------|
| Year           | 2018                                                                                                                                                                                                                                                                                                                                                                                                                                                            |
| Hours          | 6,312 hours                                                                                                                                                                                                                                                                                                                                                                                                                                                     |
| Location       | Concord (Lift), ON                                                                                                                                                                                                                                                                                                                                                                                                                                              |
| Serial number  | ATB3051679                                                                                                                                                                                                                                                                                                                                                                                                                                                      |
| Features       | <ul> <li>188" MFH / 83.5" OALH / 35" FFH TRIPLE MAST</li> <li>4 SECTION VALVE</li> <li>48" FORKS</li> <li>5000LB CAPACITY</li> <li>AMBER STROBE LIGHT</li> <li>BACK-UP ALARM</li> <li>Blue Spotlight</li> <li>DRAWBAR PIN</li> <li>DUAL FUNCTION STEEL SUPPLY LINES</li> <li>ENGINE TYPE - ELECTRIC</li> <li>FIRE EXTINGUISHER</li> <li>HANG ON SIDESHIFTER</li> <li>LIGHTING</li> <li>Online Owner's Manual</li> <li>Protection 90 Days / 500 hours</li> </ul> |
| Inventory Type | Used                                                                                                                                                                                                                                                                                                                                                                                                                                                            |
| Model Number   | EC25N2                                                                                                                                                                                                                                                                                                                                                                                                                                                          |
| Seller         | Toromont Material Handling                                                                                                                                                                                                                                                                                                                                                                                                                                      |
| Deposit        | \$500.00 CAD                                                                                                                                                                                                                                                                                                                                                                                                                                                    |
|                |                                                                                                                                                                                                                                                                                                                                                                                                                                                                 |