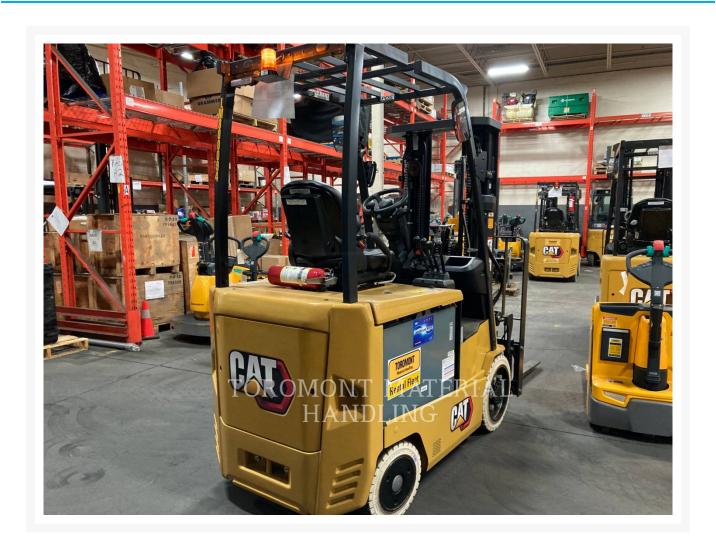

# 2018 CATERPILLAR EC25N2

\$29,782.00 CAD

### **Additional Information**

| Manufacturer   | CATERPILLAR                                                                                                                                                                                                                                                                                                                                                                                                                                                     |
|----------------|-----------------------------------------------------------------------------------------------------------------------------------------------------------------------------------------------------------------------------------------------------------------------------------------------------------------------------------------------------------------------------------------------------------------------------------------------------------------|
| Year           | 2018                                                                                                                                                                                                                                                                                                                                                                                                                                                            |
| Hours          | 6,312 hours                                                                                                                                                                                                                                                                                                                                                                                                                                                     |
| Location       | Concord (Lift), ON                                                                                                                                                                                                                                                                                                                                                                                                                                              |
| Serial number  | ATB3051679                                                                                                                                                                                                                                                                                                                                                                                                                                                      |
| Features       | <ul> <li>188" MFH / 83.5" OALH / 35" FFH TRIPLE MAST</li> <li>4 SECTION VALVE</li> <li>48" FORKS</li> <li>5000LB CAPACITY</li> <li>AMBER STROBE LIGHT</li> <li>BACK-UP ALARM</li> <li>Blue Spotlight</li> <li>DRAWBAR PIN</li> <li>DUAL FUNCTION STEEL SUPPLY LINES</li> <li>ENGINE TYPE - ELECTRIC</li> <li>FIRE EXTINGUISHER</li> <li>HANG ON SIDESHIFTER</li> <li>LIGHTING</li> <li>Online Owner's Manual</li> <li>Protection 90 Days / 500 hours</li> </ul> |
| Inventory Type | Used                                                                                                                                                                                                                                                                                                                                                                                                                                                            |
| Model Number   | EC25N2                                                                                                                                                                                                                                                                                                                                                                                                                                                          |
| Seller         | Toromont Material Handling                                                                                                                                                                                                                                                                                                                                                                                                                                      |
| Deposit        | \$500.00 CAD                                                                                                                                                                                                                                                                                                                                                                                                                                                    |
|                |                                                                                                                                                                                                                                                                                                                                                                                                                                                                 |