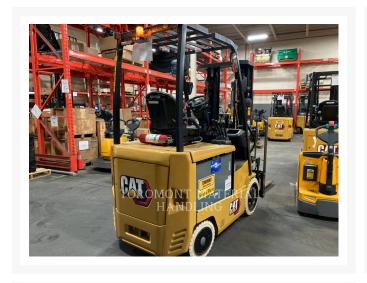

# 2018 CATERPILLAR EC25N2

\$29,782.00 CAD

### **Additional Information**

| Manufacturer   | CATERPILLAR                                                                                                                                                                                                                                                                                                                                                                                                                                                     |
|----------------|-----------------------------------------------------------------------------------------------------------------------------------------------------------------------------------------------------------------------------------------------------------------------------------------------------------------------------------------------------------------------------------------------------------------------------------------------------------------|
| Year           | 2018                                                                                                                                                                                                                                                                                                                                                                                                                                                            |
| Hours          | 6,312 hours                                                                                                                                                                                                                                                                                                                                                                                                                                                     |
| Location       | Concord (Lift), ON                                                                                                                                                                                                                                                                                                                                                                                                                                              |
| Serial number  | ATB3051679                                                                                                                                                                                                                                                                                                                                                                                                                                                      |
| Features       | <ul> <li>188" MFH / 83.5" OALH / 35" FFH TRIPLE MAST</li> <li>4 SECTION VALVE</li> <li>48" FORKS</li> <li>5000LB CAPACITY</li> <li>AMBER STROBE LIGHT</li> <li>BACK-UP ALARM</li> <li>Blue Spotlight</li> <li>DRAWBAR PIN</li> <li>DUAL FUNCTION STEEL SUPPLY LINES</li> <li>ENGINE TYPE - ELECTRIC</li> <li>FIRE EXTINGUISHER</li> <li>HANG ON SIDESHIFTER</li> <li>LIGHTING</li> <li>Online Owner's Manual</li> <li>Protection 90 Days / 500 hours</li> </ul> |
| Inventory Type | Used                                                                                                                                                                                                                                                                                                                                                                                                                                                            |
| Model Number   | EC25N2                                                                                                                                                                                                                                                                                                                                                                                                                                                          |
| Seller         | Toromont Material Handling                                                                                                                                                                                                                                                                                                                                                                                                                                      |
| Deposit        | \$500.00 CAD                                                                                                                                                                                                                                                                                                                                                                                                                                                    |
|                |                                                                                                                                                                                                                                                                                                                                                                                                                                                                 |