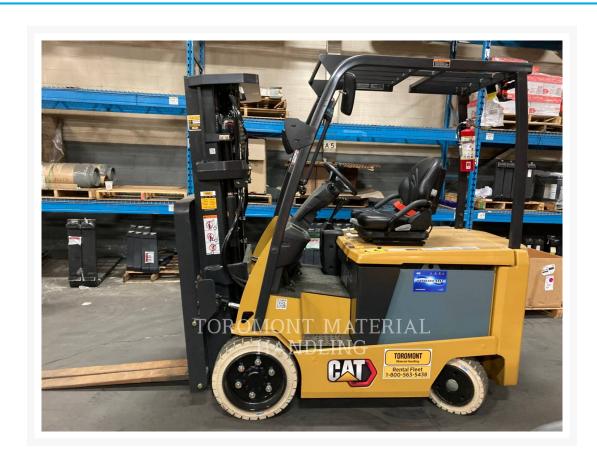

### **Additional Information**

| Manufacturer   | CATERPILLAR LIFT                                                                                                                                                                                                                                                                                                                                                                                                                                                      |
|----------------|-----------------------------------------------------------------------------------------------------------------------------------------------------------------------------------------------------------------------------------------------------------------------------------------------------------------------------------------------------------------------------------------------------------------------------------------------------------------------|
| Year           | 2018                                                                                                                                                                                                                                                                                                                                                                                                                                                                  |
| Hours          | 6,315 hours                                                                                                                                                                                                                                                                                                                                                                                                                                                           |
| Location       | Concord (Lift), ON                                                                                                                                                                                                                                                                                                                                                                                                                                                    |
| Serial number  | ATB3051679                                                                                                                                                                                                                                                                                                                                                                                                                                                            |
| Stock number   | LM015411                                                                                                                                                                                                                                                                                                                                                                                                                                                              |
| Features       | <ul> <li>188" MFH / 83.5" OALH / 35.0" FFH TRIPLEX MAST</li> <li>4 SECTION VALVE</li> <li>AMBER STROBE LIGHT</li> <li>Back-up Alarm</li> <li>Capacity: 5000 lb.</li> <li>DRAWBAR PIN</li> <li>Drive</li> <li>Engine Type - Electric</li> <li>Fire Extinguisher</li> <li>Forks: 48"</li> <li>Lighting</li> <li>Protection 90 Days / 500 Hours Whichever Comes First</li> <li>REAR VIEW MIRROR KIT</li> <li>STEERING WHEEL KNOB</li> <li>Tire Type - Cushion</li> </ul> |
| Inventory Type | Used                                                                                                                                                                                                                                                                                                                                                                                                                                                                  |
| Model Number   | EC25N2 4V                                                                                                                                                                                                                                                                                                                                                                                                                                                             |
| Seller         | Toromont Material Handling                                                                                                                                                                                                                                                                                                                                                                                                                                            |
| Deposit        | \$500.00 CAD                                                                                                                                                                                                                                                                                                                                                                                                                                                          |
|                |                                                                                                                                                                                                                                                                                                                                                                                                                                                                       |