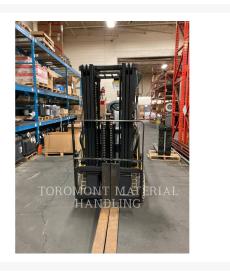

### **Additional Information**

| Manufacturer   | CATERPILLAR LIFT                                                                                                                                                                                                                                                                                                                                                                                                                                                      |
|----------------|-----------------------------------------------------------------------------------------------------------------------------------------------------------------------------------------------------------------------------------------------------------------------------------------------------------------------------------------------------------------------------------------------------------------------------------------------------------------------|
| Year           | 2018                                                                                                                                                                                                                                                                                                                                                                                                                                                                  |
| Hours          | 6,315 hours                                                                                                                                                                                                                                                                                                                                                                                                                                                           |
| Location       | Concord (Lift), ON                                                                                                                                                                                                                                                                                                                                                                                                                                                    |
| Serial number  | ATB3051679                                                                                                                                                                                                                                                                                                                                                                                                                                                            |
| Stock number   | LM015411                                                                                                                                                                                                                                                                                                                                                                                                                                                              |
| Features       | <ul> <li>188" MFH / 83.5" OALH / 35.0" FFH TRIPLEX MAST</li> <li>4 SECTION VALVE</li> <li>AMBER STROBE LIGHT</li> <li>Back-up Alarm</li> <li>Capacity: 5000 lb.</li> <li>DRAWBAR PIN</li> <li>Drive</li> <li>Engine Type - Electric</li> <li>Fire Extinguisher</li> <li>Forks: 48"</li> <li>Lighting</li> <li>Protection 90 Days / 500 Hours Whichever Comes First</li> <li>REAR VIEW MIRROR KIT</li> <li>STEERING WHEEL KNOB</li> <li>Tire Type - Cushion</li> </ul> |
| Inventory Type | Used                                                                                                                                                                                                                                                                                                                                                                                                                                                                  |
| Model Number   | EC25N2 4V                                                                                                                                                                                                                                                                                                                                                                                                                                                             |
| Seller         | Toromont Material Handling                                                                                                                                                                                                                                                                                                                                                                                                                                            |
| Deposit        | \$500.00 CAD                                                                                                                                                                                                                                                                                                                                                                                                                                                          |
|                |                                                                                                                                                                                                                                                                                                                                                                                                                                                                       |