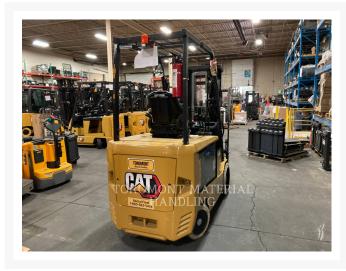

### **Additional Information**

| Manufacturer   | CATERPILLAR LIFT                                                                                                                                                                                                                                                                                                                                                                                                                                                      |
|----------------|-----------------------------------------------------------------------------------------------------------------------------------------------------------------------------------------------------------------------------------------------------------------------------------------------------------------------------------------------------------------------------------------------------------------------------------------------------------------------|
| Year           | 2018                                                                                                                                                                                                                                                                                                                                                                                                                                                                  |
| Hours          | 6,315 hours                                                                                                                                                                                                                                                                                                                                                                                                                                                           |
| Location       | Concord (Lift), ON                                                                                                                                                                                                                                                                                                                                                                                                                                                    |
| Serial number  | ATB3051679                                                                                                                                                                                                                                                                                                                                                                                                                                                            |
| Stock number   | LM015411                                                                                                                                                                                                                                                                                                                                                                                                                                                              |
| Features       | <ul> <li>188" MFH / 83.5" OALH / 35.0" FFH TRIPLEX MAST</li> <li>4 SECTION VALVE</li> <li>AMBER STROBE LIGHT</li> <li>Back-up Alarm</li> <li>Capacity: 5000 lb.</li> <li>DRAWBAR PIN</li> <li>Drive</li> <li>Engine Type - Electric</li> <li>Fire Extinguisher</li> <li>Forks: 48"</li> <li>Lighting</li> <li>Protection 90 Days / 500 Hours Whichever Comes First</li> <li>REAR VIEW MIRROR KIT</li> <li>STEERING WHEEL KNOB</li> <li>Tire Type - Cushion</li> </ul> |
| Inventory Type | Used                                                                                                                                                                                                                                                                                                                                                                                                                                                                  |
| Model Number   | EC25N2 4V                                                                                                                                                                                                                                                                                                                                                                                                                                                             |
| Seller         | Toromont Material Handling                                                                                                                                                                                                                                                                                                                                                                                                                                            |
| Deposit        | \$500.00 CAD                                                                                                                                                                                                                                                                                                                                                                                                                                                          |
|                |                                                                                                                                                                                                                                                                                                                                                                                                                                                                       |