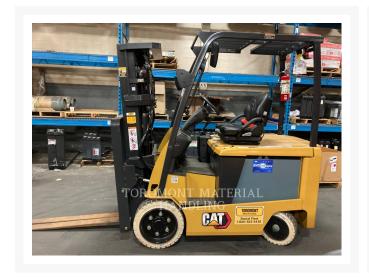

### **Additional Information**

| Manufacturer   | CATERPILLAR LIFT                                                                                                                                                                                                                                                                                                                                                                                                                                                      |
|----------------|-----------------------------------------------------------------------------------------------------------------------------------------------------------------------------------------------------------------------------------------------------------------------------------------------------------------------------------------------------------------------------------------------------------------------------------------------------------------------|
| Year           | 2018                                                                                                                                                                                                                                                                                                                                                                                                                                                                  |
| Hours          | 6,315 hours                                                                                                                                                                                                                                                                                                                                                                                                                                                           |
| Location       | Concord (Lift), ON                                                                                                                                                                                                                                                                                                                                                                                                                                                    |
| Serial number  | ATB3051679                                                                                                                                                                                                                                                                                                                                                                                                                                                            |
| Stock number   | LM015411                                                                                                                                                                                                                                                                                                                                                                                                                                                              |
| Features       | <ul> <li>188" MFH / 83.5" OALH / 35.0" FFH TRIPLEX MAST</li> <li>4 SECTION VALVE</li> <li>AMBER STROBE LIGHT</li> <li>Back-up Alarm</li> <li>Capacity: 5000 lb.</li> <li>DRAWBAR PIN</li> <li>Drive</li> <li>Engine Type - Electric</li> <li>Fire Extinguisher</li> <li>Forks: 48"</li> <li>Lighting</li> <li>Protection 90 Days / 500 Hours Whichever Comes First</li> <li>REAR VIEW MIRROR KIT</li> <li>STEERING WHEEL KNOB</li> <li>Tire Type - Cushion</li> </ul> |
| Inventory Type | Used                                                                                                                                                                                                                                                                                                                                                                                                                                                                  |
| Model Number   | EC25N2 4V                                                                                                                                                                                                                                                                                                                                                                                                                                                             |
| Seller         | Toromont Material Handling                                                                                                                                                                                                                                                                                                                                                                                                                                            |
| Deposit        | \$500.00 CAD                                                                                                                                                                                                                                                                                                                                                                                                                                                          |
|                |                                                                                                                                                                                                                                                                                                                                                                                                                                                                       |