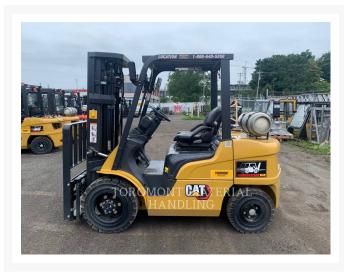

#### Images

#### **Additional Information**

| Manufacturer   | MITSUBISHI                                                                                                                                                                                                                                                                                                                                                                                                                        |
|----------------|-----------------------------------------------------------------------------------------------------------------------------------------------------------------------------------------------------------------------------------------------------------------------------------------------------------------------------------------------------------------------------------------------------------------------------------|
| Year           | 2018                                                                                                                                                                                                                                                                                                                                                                                                                              |
| Hours          | 7,576 hours                                                                                                                                                                                                                                                                                                                                                                                                                       |
| Location       | Concord (Lift), ON                                                                                                                                                                                                                                                                                                                                                                                                                |
| Serial number  | AT13G02314                                                                                                                                                                                                                                                                                                                                                                                                                        |
| Features       | <ul> <li>4-SECTION VALVE WITH COWL MOUNTED LEVERS</li> <li>6000lbs Capacity</li> <li>AMBER STROBE LIGHT MOUNTED ABOVE</li> <li>DRAWBAR PIN</li> <li>DUAL FUNCTION STEEL SUPPLY LINES</li> <li>Engine Type - Propane</li> <li>MAST TRIPLEX 186.5" MFH / 85.5"</li> <li>Protection 90 Days / 500 Hours Warranty</li> <li>SOLID PNEUMATIC TIRES</li> <li>STEERING WHEEL KNOB</li> <li>Underbelly Debris Protection Screen</li> </ul> |
| Inventory Type | Used                                                                                                                                                                                                                                                                                                                                                                                                                              |
| Model Number   | GP30N5 4V                                                                                                                                                                                                                                                                                                                                                                                                                         |
| Seller         | Toromont Material Handling                                                                                                                                                                                                                                                                                                                                                                                                        |
| Deposit        | \$500.00 CAD                                                                                                                                                                                                                                                                                                                                                                                                                      |
|                |                                                                                                                                                                                                                                                                                                                                                                                                                                   |