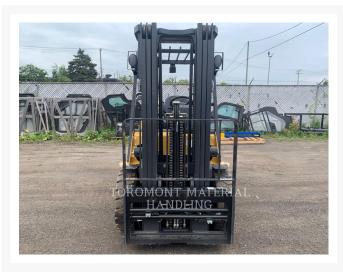

#### Images

#### **Additional Information**

| Manufacturer   | MITSUBISHI                                                                                                                                                                                                                                                                                                                                                                                                                        |
|----------------|-----------------------------------------------------------------------------------------------------------------------------------------------------------------------------------------------------------------------------------------------------------------------------------------------------------------------------------------------------------------------------------------------------------------------------------|
| Year           | 2018                                                                                                                                                                                                                                                                                                                                                                                                                              |
| Hours          | 7,576 hours                                                                                                                                                                                                                                                                                                                                                                                                                       |
| Location       | Concord (Lift), ON                                                                                                                                                                                                                                                                                                                                                                                                                |
| Serial number  | AT13G02314                                                                                                                                                                                                                                                                                                                                                                                                                        |
| Features       | <ul> <li>4-SECTION VALVE WITH COWL MOUNTED LEVERS</li> <li>6000lbs Capacity</li> <li>AMBER STROBE LIGHT MOUNTED ABOVE</li> <li>DRAWBAR PIN</li> <li>DUAL FUNCTION STEEL SUPPLY LINES</li> <li>Engine Type - Propane</li> <li>MAST TRIPLEX 186.5" MFH / 85.5"</li> <li>Protection 90 Days / 500 Hours Warranty</li> <li>SOLID PNEUMATIC TIRES</li> <li>STEERING WHEEL KNOB</li> <li>Underbelly Debris Protection Screen</li> </ul> |
| Inventory Type | Used                                                                                                                                                                                                                                                                                                                                                                                                                              |
| Model Number   | GP30N5 4V                                                                                                                                                                                                                                                                                                                                                                                                                         |
| Seller         | Toromont Material Handling                                                                                                                                                                                                                                                                                                                                                                                                        |
| Deposit        | \$500.00 CAD                                                                                                                                                                                                                                                                                                                                                                                                                      |
|                |                                                                                                                                                                                                                                                                                                                                                                                                                                   |