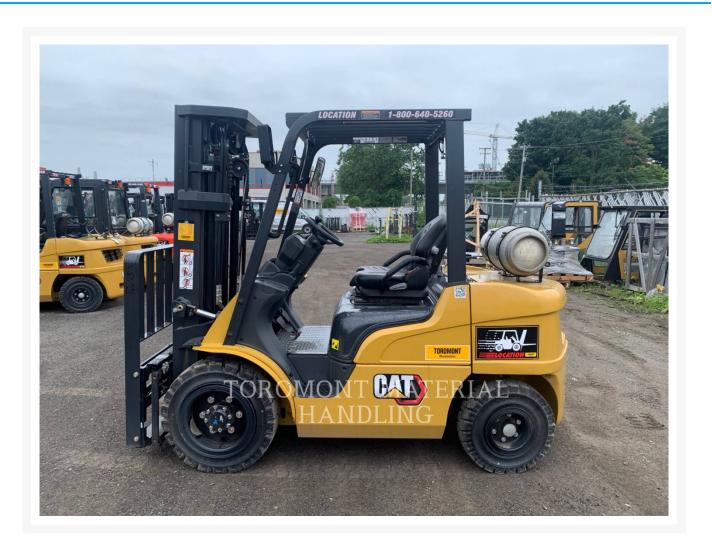

#### Images

#### **Additional Information**

| Manufacturer   | MITSUBISHI                                                                                                                                                                                                                                                                                                                                                                                                                        |
|----------------|-----------------------------------------------------------------------------------------------------------------------------------------------------------------------------------------------------------------------------------------------------------------------------------------------------------------------------------------------------------------------------------------------------------------------------------|
| Year           | 2018                                                                                                                                                                                                                                                                                                                                                                                                                              |
| Hours          | 7,576 hours                                                                                                                                                                                                                                                                                                                                                                                                                       |
| Location       | Concord (Lift), ON                                                                                                                                                                                                                                                                                                                                                                                                                |
| Serial number  | AT13G02314                                                                                                                                                                                                                                                                                                                                                                                                                        |
| Features       | <ul> <li>4-SECTION VALVE WITH COWL MOUNTED LEVERS</li> <li>6000lbs Capacity</li> <li>AMBER STROBE LIGHT MOUNTED ABOVE</li> <li>DRAWBAR PIN</li> <li>DUAL FUNCTION STEEL SUPPLY LINES</li> <li>Engine Type - Propane</li> <li>MAST TRIPLEX 186.5" MFH / 85.5"</li> <li>Protection 90 Days / 500 Hours Warranty</li> <li>SOLID PNEUMATIC TIRES</li> <li>STEERING WHEEL KNOB</li> <li>Underbelly Debris Protection Screen</li> </ul> |
| Inventory Type | Used                                                                                                                                                                                                                                                                                                                                                                                                                              |
| Model Number   | GP30N5 4V                                                                                                                                                                                                                                                                                                                                                                                                                         |
| Seller         | Toromont Material Handling                                                                                                                                                                                                                                                                                                                                                                                                        |
| Deposit        | \$500.00 CAD                                                                                                                                                                                                                                                                                                                                                                                                                      |
|                |                                                                                                                                                                                                                                                                                                                                                                                                                                   |