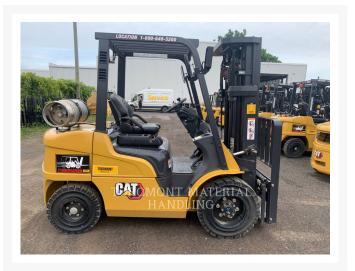

#### Images

#### **Additional Information**

| Manufacturer   | MITSUBISHI                                                                                                                                                                                                                                                                                                                                                                                                                        |
|----------------|-----------------------------------------------------------------------------------------------------------------------------------------------------------------------------------------------------------------------------------------------------------------------------------------------------------------------------------------------------------------------------------------------------------------------------------|
| Year           | 2018                                                                                                                                                                                                                                                                                                                                                                                                                              |
| Hours          | 7,576 hours                                                                                                                                                                                                                                                                                                                                                                                                                       |
| Location       | Concord (Lift), ON                                                                                                                                                                                                                                                                                                                                                                                                                |
| Serial number  | AT13G02314                                                                                                                                                                                                                                                                                                                                                                                                                        |
| Features       | <ul> <li>4-SECTION VALVE WITH COWL MOUNTED LEVERS</li> <li>6000lbs Capacity</li> <li>AMBER STROBE LIGHT MOUNTED ABOVE</li> <li>DRAWBAR PIN</li> <li>DUAL FUNCTION STEEL SUPPLY LINES</li> <li>Engine Type - Propane</li> <li>MAST TRIPLEX 186.5" MFH / 85.5"</li> <li>Protection 90 Days / 500 Hours Warranty</li> <li>SOLID PNEUMATIC TIRES</li> <li>STEERING WHEEL KNOB</li> <li>Underbelly Debris Protection Screen</li> </ul> |
| Inventory Type | Used                                                                                                                                                                                                                                                                                                                                                                                                                              |
| Model Number   | GP30N5 4V                                                                                                                                                                                                                                                                                                                                                                                                                         |
| Seller         | Toromont Material Handling                                                                                                                                                                                                                                                                                                                                                                                                        |
| Deposit        | \$500.00 CAD                                                                                                                                                                                                                                                                                                                                                                                                                      |
|                |                                                                                                                                                                                                                                                                                                                                                                                                                                   |