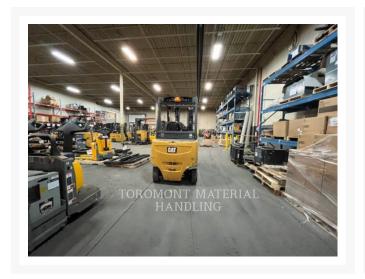

# 2017 CATERPILLAR LIFT 2EP8000 - 4V

\$65,127.00 CAD

### **Additional Information**

| Manufacturer<br>Year | CATERPILLAR LIFT 2017                                                                                                                                                                                                                                                                                                                                                                          |
|----------------------|------------------------------------------------------------------------------------------------------------------------------------------------------------------------------------------------------------------------------------------------------------------------------------------------------------------------------------------------------------------------------------------------|
| Hours                | 1,008 hours                                                                                                                                                                                                                                                                                                                                                                                    |
| Location             | Concord (Lift), ON                                                                                                                                                                                                                                                                                                                                                                             |
| Serial number        | FN530463                                                                                                                                                                                                                                                                                                                                                                                       |
| Features             | <ul> <li>185" MFH/91" OALH/62" FFH TRIPLEX MAST</li> <li>4 SECTION VALVE</li> <li>AMBER STROBE LIGHT</li> <li>Back-up Alarm</li> <li>CAPACITY: 8000LBS</li> <li>Engine Type - Electric</li> <li>Fire Extinguisher</li> <li>FORKS 48"</li> <li>Forward Halogen Working Lights</li> <li>HOOK ON SIDESHIFTER</li> <li>Protection 90 Days / 500 Hours</li> <li>RVRSE ACT BLUE SPOTLIGHT</li> </ul> |
| Inventory Type       | Used                                                                                                                                                                                                                                                                                                                                                                                           |
| Model Number         | 2EP8000-4V                                                                                                                                                                                                                                                                                                                                                                                     |
| Seller               | Toromont Material Handling                                                                                                                                                                                                                                                                                                                                                                     |
| Deposit              | \$500.00 CAD                                                                                                                                                                                                                                                                                                                                                                                   |
|                      |                                                                                                                                                                                                                                                                                                                                                                                                |