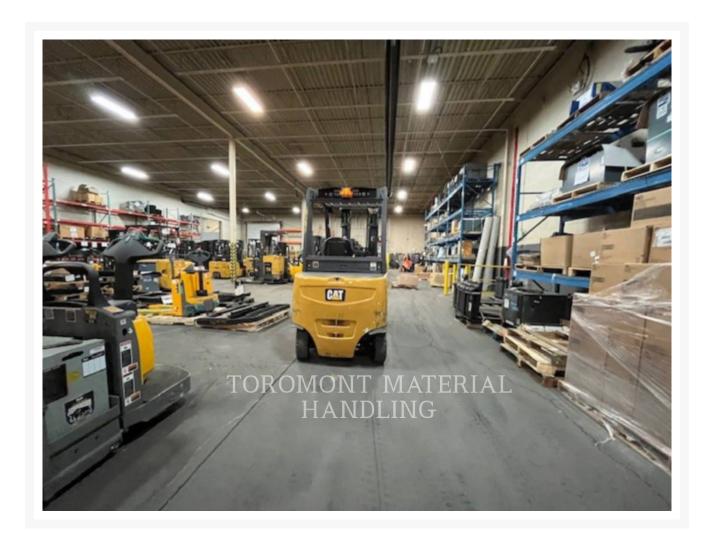

# 2017 CATERPILLAR LIFT 2EP8000 - 4V

\$65,127.00 CAD

### **Additional Information**

| Manufacturer<br>Year | CATERPILLAR LIFT 2017                                                                                                                                                                                                                                                                                                                                                                          |
|----------------------|------------------------------------------------------------------------------------------------------------------------------------------------------------------------------------------------------------------------------------------------------------------------------------------------------------------------------------------------------------------------------------------------|
| Hours                | 1,008 hours                                                                                                                                                                                                                                                                                                                                                                                    |
| Location             | Concord (Lift), ON                                                                                                                                                                                                                                                                                                                                                                             |
| Serial number        | FN530463                                                                                                                                                                                                                                                                                                                                                                                       |
| Features             | <ul> <li>185" MFH/91" OALH/62" FFH TRIPLEX MAST</li> <li>4 SECTION VALVE</li> <li>AMBER STROBE LIGHT</li> <li>Back-up Alarm</li> <li>CAPACITY: 8000LBS</li> <li>Engine Type - Electric</li> <li>Fire Extinguisher</li> <li>FORKS 48"</li> <li>Forward Halogen Working Lights</li> <li>HOOK ON SIDESHIFTER</li> <li>Protection 90 Days / 500 Hours</li> <li>RVRSE ACT BLUE SPOTLIGHT</li> </ul> |
| Inventory Type       | Used                                                                                                                                                                                                                                                                                                                                                                                           |
| Model Number         | 2EP8000-4V                                                                                                                                                                                                                                                                                                                                                                                     |
| Seller               | Toromont Material Handling                                                                                                                                                                                                                                                                                                                                                                     |
| Deposit              | \$500.00 CAD                                                                                                                                                                                                                                                                                                                                                                                   |
|                      |                                                                                                                                                                                                                                                                                                                                                                                                |