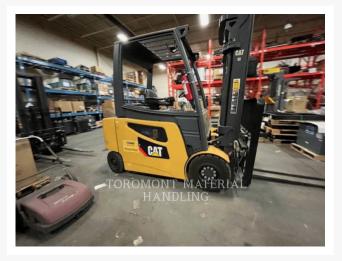

# 2017 CATERPILLAR LIFT 2EP8000 - 4V

\$65,127.00 CAD

### **Additional Information**

| Manufacturer<br>Year | CATERPILLAR LIFT 2017                                                                                                                                                                                                                                                                                                                                                                          |
|----------------------|------------------------------------------------------------------------------------------------------------------------------------------------------------------------------------------------------------------------------------------------------------------------------------------------------------------------------------------------------------------------------------------------|
| Hours                | 1,008 hours                                                                                                                                                                                                                                                                                                                                                                                    |
| Location             | Concord (Lift), ON                                                                                                                                                                                                                                                                                                                                                                             |
| Serial number        | FN530463                                                                                                                                                                                                                                                                                                                                                                                       |
| Features             | <ul> <li>185" MFH/91" OALH/62" FFH TRIPLEX MAST</li> <li>4 SECTION VALVE</li> <li>AMBER STROBE LIGHT</li> <li>Back-up Alarm</li> <li>CAPACITY: 8000LBS</li> <li>Engine Type - Electric</li> <li>Fire Extinguisher</li> <li>FORKS 48"</li> <li>Forward Halogen Working Lights</li> <li>HOOK ON SIDESHIFTER</li> <li>Protection 90 Days / 500 Hours</li> <li>RVRSE ACT BLUE SPOTLIGHT</li> </ul> |
| Inventory Type       | Used                                                                                                                                                                                                                                                                                                                                                                                           |
| Model Number         | 2EP8000-4V                                                                                                                                                                                                                                                                                                                                                                                     |
| Seller               | Toromont Material Handling                                                                                                                                                                                                                                                                                                                                                                     |
| Deposit              | \$500.00 CAD                                                                                                                                                                                                                                                                                                                                                                                   |
|                      |                                                                                                                                                                                                                                                                                                                                                                                                |