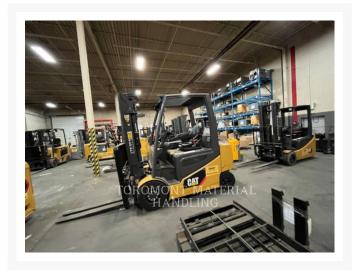

## **Images**

## **Additional Information**

| Manufacturer   | CATERPILLAR LIFT                                                                                                                                                                                                                                                                                                                                                                               |
|----------------|------------------------------------------------------------------------------------------------------------------------------------------------------------------------------------------------------------------------------------------------------------------------------------------------------------------------------------------------------------------------------------------------|
| Year           | 2017                                                                                                                                                                                                                                                                                                                                                                                           |
| Hours          | 1,008 hours                                                                                                                                                                                                                                                                                                                                                                                    |
| Location       | Concord (Lift), ON                                                                                                                                                                                                                                                                                                                                                                             |
| Serial number  | FN530463                                                                                                                                                                                                                                                                                                                                                                                       |
| Stock number   | LQ199906                                                                                                                                                                                                                                                                                                                                                                                       |
| Features       | <ul> <li>185" MFH/91" OALH/62" FFH TRIPLEX MAST</li> <li>4 SECTION VALVE</li> <li>AMBER STROBE LIGHT</li> <li>Back-up Alarm</li> <li>CAPACITY: 8000LBS</li> <li>Engine Type - Electric</li> <li>Fire Extinguisher</li> <li>FORKS 48"</li> <li>Forward Halogen Working Lights</li> <li>HOOK ON SIDESHIFTER</li> <li>Protection 90 Days / 500 Hours</li> <li>RVRSE ACT BLUE SPOTLIGHT</li> </ul> |
| Inventory Type | Used                                                                                                                                                                                                                                                                                                                                                                                           |
| Model Number   | 2EP8000-4V                                                                                                                                                                                                                                                                                                                                                                                     |
| Seller         | Toromont Material Handling                                                                                                                                                                                                                                                                                                                                                                     |
| Deposit        | \$500.00 CAD                                                                                                                                                                                                                                                                                                                                                                                   |
|                |                                                                                                                                                                                                                                                                                                                                                                                                |