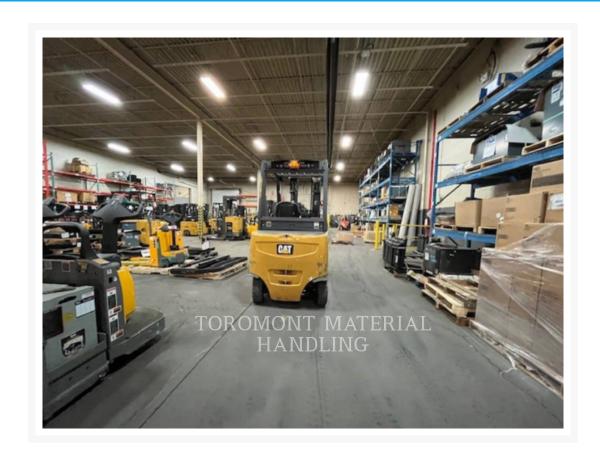

## **Images**

## **Additional Information**

| Manufacturer   | CATERPILLAR LIFT                                                                                                                                                                                                                                                                                                                                                                               |
|----------------|------------------------------------------------------------------------------------------------------------------------------------------------------------------------------------------------------------------------------------------------------------------------------------------------------------------------------------------------------------------------------------------------|
| Year           | 2017                                                                                                                                                                                                                                                                                                                                                                                           |
| Hours          | 1,008 hours                                                                                                                                                                                                                                                                                                                                                                                    |
| Location       | Concord (Lift), ON                                                                                                                                                                                                                                                                                                                                                                             |
| Serial number  | FN530463                                                                                                                                                                                                                                                                                                                                                                                       |
| Stock number   | LQ199906                                                                                                                                                                                                                                                                                                                                                                                       |
| Features       | <ul> <li>185" MFH/91" OALH/62" FFH TRIPLEX MAST</li> <li>4 SECTION VALVE</li> <li>AMBER STROBE LIGHT</li> <li>Back-up Alarm</li> <li>CAPACITY: 8000LBS</li> <li>Engine Type - Electric</li> <li>Fire Extinguisher</li> <li>FORKS 48"</li> <li>Forward Halogen Working Lights</li> <li>HOOK ON SIDESHIFTER</li> <li>Protection 90 Days / 500 Hours</li> <li>RVRSE ACT BLUE SPOTLIGHT</li> </ul> |
| Inventory Type | Used                                                                                                                                                                                                                                                                                                                                                                                           |
| Model Number   | 2EP8000-4V                                                                                                                                                                                                                                                                                                                                                                                     |
| Seller         | Toromont Material Handling                                                                                                                                                                                                                                                                                                                                                                     |
| Deposit        | \$500.00 CAD                                                                                                                                                                                                                                                                                                                                                                                   |
|                |                                                                                                                                                                                                                                                                                                                                                                                                |