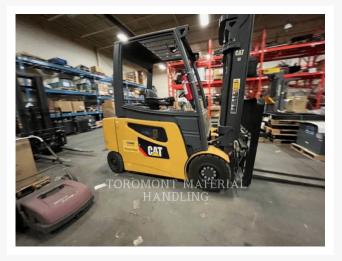

## **Images**

## **Additional Information**

| Manufacturer   | CATERPILLAR LIFT                                                                                                                                                                                                                                                                                                                                                                               |
|----------------|------------------------------------------------------------------------------------------------------------------------------------------------------------------------------------------------------------------------------------------------------------------------------------------------------------------------------------------------------------------------------------------------|
| Year           | 2017                                                                                                                                                                                                                                                                                                                                                                                           |
| Hours          | 1,008 hours                                                                                                                                                                                                                                                                                                                                                                                    |
| Location       | Concord (Lift), ON                                                                                                                                                                                                                                                                                                                                                                             |
| Serial number  | FN530463                                                                                                                                                                                                                                                                                                                                                                                       |
| Stock number   | LQ199906                                                                                                                                                                                                                                                                                                                                                                                       |
| Features       | <ul> <li>185" MFH/91" OALH/62" FFH TRIPLEX MAST</li> <li>4 SECTION VALVE</li> <li>AMBER STROBE LIGHT</li> <li>Back-up Alarm</li> <li>CAPACITY: 8000LBS</li> <li>Engine Type - Electric</li> <li>Fire Extinguisher</li> <li>FORKS 48"</li> <li>Forward Halogen Working Lights</li> <li>HOOK ON SIDESHIFTER</li> <li>Protection 90 Days / 500 Hours</li> <li>RVRSE ACT BLUE SPOTLIGHT</li> </ul> |
| Inventory Type | Used                                                                                                                                                                                                                                                                                                                                                                                           |
| Model Number   | 2EP8000-4V                                                                                                                                                                                                                                                                                                                                                                                     |
| Seller         | Toromont Material Handling                                                                                                                                                                                                                                                                                                                                                                     |
| Deposit        | \$500.00 CAD                                                                                                                                                                                                                                                                                                                                                                                   |
|                |                                                                                                                                                                                                                                                                                                                                                                                                |