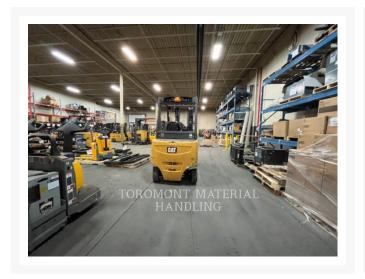

## **Images**

## **Additional Information**

| Manufacturer   | CATERPILLAR LIFT                                                                                                                                                                                                                                                                                                                                                                               |
|----------------|------------------------------------------------------------------------------------------------------------------------------------------------------------------------------------------------------------------------------------------------------------------------------------------------------------------------------------------------------------------------------------------------|
| Year           | 2017                                                                                                                                                                                                                                                                                                                                                                                           |
| Hours          | 1,008 hours                                                                                                                                                                                                                                                                                                                                                                                    |
| Location       | Concord (Lift), ON                                                                                                                                                                                                                                                                                                                                                                             |
| Serial number  | FN530463                                                                                                                                                                                                                                                                                                                                                                                       |
| Stock number   | LQ199906                                                                                                                                                                                                                                                                                                                                                                                       |
| Features       | <ul> <li>185" MFH/91" OALH/62" FFH TRIPLEX MAST</li> <li>4 SECTION VALVE</li> <li>AMBER STROBE LIGHT</li> <li>Back-up Alarm</li> <li>CAPACITY: 8000LBS</li> <li>Engine Type - Electric</li> <li>Fire Extinguisher</li> <li>FORKS 48"</li> <li>Forward Halogen Working Lights</li> <li>HOOK ON SIDESHIFTER</li> <li>Protection 90 Days / 500 Hours</li> <li>RVRSE ACT BLUE SPOTLIGHT</li> </ul> |
| Inventory Type | Used                                                                                                                                                                                                                                                                                                                                                                                           |
| Model Number   | 2EP8000-4V                                                                                                                                                                                                                                                                                                                                                                                     |
| Seller         | Toromont Material Handling                                                                                                                                                                                                                                                                                                                                                                     |
| Deposit        | \$500.00 CAD                                                                                                                                                                                                                                                                                                                                                                                   |
|                |                                                                                                                                                                                                                                                                                                                                                                                                |