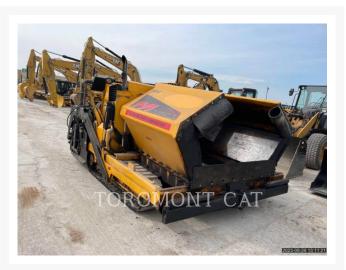

#### **Additional Information**

| Manufacturer   | MAULDIN                                                                                                                                                                                                                                                                                                                                                                                                                                                                         |
|----------------|---------------------------------------------------------------------------------------------------------------------------------------------------------------------------------------------------------------------------------------------------------------------------------------------------------------------------------------------------------------------------------------------------------------------------------------------------------------------------------|
| Year           | 2015                                                                                                                                                                                                                                                                                                                                                                                                                                                                            |
| Hours          | 3,208 hours                                                                                                                                                                                                                                                                                                                                                                                                                                                                     |
| Location       | Pointe-Claire, QC                                                                                                                                                                                                                                                                                                                                                                                                                                                               |
| Serial number  | 151075TCW5Y203151                                                                                                                                                                                                                                                                                                                                                                                                                                                               |
| Features       | <ul> <li>Crown Control - Power</li> <li>Generator</li> <li>Push Roller - Oscillating</li> <li>Screed Extensions - Height Control - Power</li> <li>Screed Extensions - Slope Control - Power</li> <li>Screed Heating System - Electrical</li> <li>Screed Type, Hydraulic</li> <li>Screed, Extensions - Hydraulic</li> <li>Screed, Wand</li> <li>Thickness Controls, Manual</li> <li>Ultra Low Sulfur Diesel Fuel</li> <li>Washdown Tank - Hose Reel and Wand Included</li> </ul> |
| Inventory Type | Used                                                                                                                                                                                                                                                                                                                                                                                                                                                                            |
| Model Number   | 1750-C                                                                                                                                                                                                                                                                                                                                                                                                                                                                          |
| Seller         | Toromont CAT                                                                                                                                                                                                                                                                                                                                                                                                                                                                    |
| Deposit        | \$500.00 CAD                                                                                                                                                                                                                                                                                                                                                                                                                                                                    |