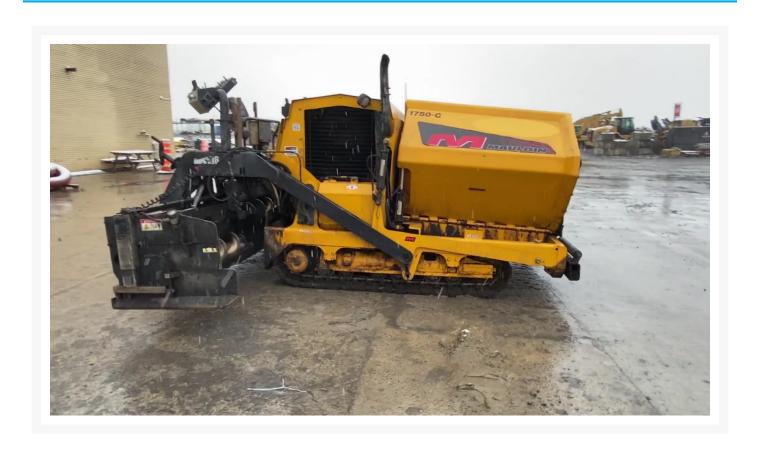

Used 2015 MAULDIN 1750 - C

# 2015 MAULDIN 1750 - C

\$115,000.00 CAD

#### **Additional Information**

| Manufacturer   | MAULDIN                                                                                                                                                                                                                                                                                                                                                                                                                                                                         |
|----------------|---------------------------------------------------------------------------------------------------------------------------------------------------------------------------------------------------------------------------------------------------------------------------------------------------------------------------------------------------------------------------------------------------------------------------------------------------------------------------------|
| Year           | 2015                                                                                                                                                                                                                                                                                                                                                                                                                                                                            |
| Hours          | 3,208 hours                                                                                                                                                                                                                                                                                                                                                                                                                                                                     |
| Location       | Pointe-Claire, QC                                                                                                                                                                                                                                                                                                                                                                                                                                                               |
| Serial number  | 151075TCW5Y203151                                                                                                                                                                                                                                                                                                                                                                                                                                                               |
| Features       | <ul> <li>Crown Control - Power</li> <li>Generator</li> <li>Push Roller - Oscillating</li> <li>Screed Extensions - Height Control - Power</li> <li>Screed Extensions - Slope Control - Power</li> <li>Screed Heating System - Electrical</li> <li>Screed Type, Hydraulic</li> <li>Screed, Extensions - Hydraulic</li> <li>Screed, Wand</li> <li>Thickness Controls, Manual</li> <li>Ultra Low Sulfur Diesel Fuel</li> <li>Washdown Tank - Hose Reel and Wand Included</li> </ul> |
| Inventory Type | Used                                                                                                                                                                                                                                                                                                                                                                                                                                                                            |
| Model Number   | 1750-C                                                                                                                                                                                                                                                                                                                                                                                                                                                                          |
| Seller         | Toromont CAT                                                                                                                                                                                                                                                                                                                                                                                                                                                                    |
| Deposit        | \$500.00 CAD                                                                                                                                                                                                                                                                                                                                                                                                                                                                    |