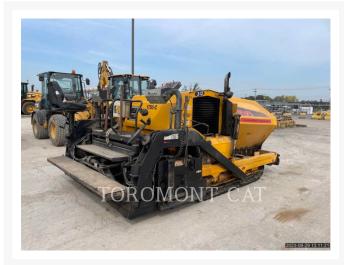

#### **Additional Information**

| Manufacturer   | MAULDIN                                                                                                                                                                                                                                                                                                                                                                                                                                                                         |
|----------------|---------------------------------------------------------------------------------------------------------------------------------------------------------------------------------------------------------------------------------------------------------------------------------------------------------------------------------------------------------------------------------------------------------------------------------------------------------------------------------|
| Year           | 2015                                                                                                                                                                                                                                                                                                                                                                                                                                                                            |
| Hours          | 3,208 hours                                                                                                                                                                                                                                                                                                                                                                                                                                                                     |
| Location       | Pointe-Claire, QC                                                                                                                                                                                                                                                                                                                                                                                                                                                               |
| Serial number  | 151075TCW5Y203151                                                                                                                                                                                                                                                                                                                                                                                                                                                               |
| Features       | <ul> <li>Crown Control - Power</li> <li>Generator</li> <li>Push Roller - Oscillating</li> <li>Screed Extensions - Height Control - Power</li> <li>Screed Extensions - Slope Control - Power</li> <li>Screed Heating System - Electrical</li> <li>Screed Type, Hydraulic</li> <li>Screed, Extensions - Hydraulic</li> <li>Screed, Wand</li> <li>Thickness Controls, Manual</li> <li>Ultra Low Sulfur Diesel Fuel</li> <li>Washdown Tank - Hose Reel and Wand Included</li> </ul> |
| Inventory Type | Used                                                                                                                                                                                                                                                                                                                                                                                                                                                                            |
| Model Number   | 1750-C                                                                                                                                                                                                                                                                                                                                                                                                                                                                          |
| Seller         | Toromont CAT                                                                                                                                                                                                                                                                                                                                                                                                                                                                    |
| Deposit        | \$500.00 CAD                                                                                                                                                                                                                                                                                                                                                                                                                                                                    |