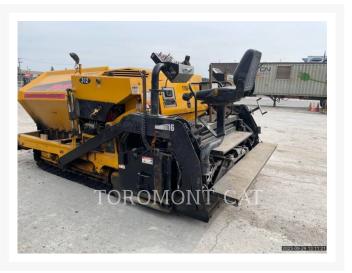

Used 2015 MAULDIN 1750 - C

# 2015 MAULDIN 1750 - C

\$115,000.00 CAD

#### **Additional Information**

| Manufacturer   | MAULDIN                                                                                                                                                                                                                                                                                                                                                                                                                                                                         |
|----------------|---------------------------------------------------------------------------------------------------------------------------------------------------------------------------------------------------------------------------------------------------------------------------------------------------------------------------------------------------------------------------------------------------------------------------------------------------------------------------------|
| Year           | 2015                                                                                                                                                                                                                                                                                                                                                                                                                                                                            |
| Hours          | 3,208 hours                                                                                                                                                                                                                                                                                                                                                                                                                                                                     |
| Location       | Pointe-Claire, QC                                                                                                                                                                                                                                                                                                                                                                                                                                                               |
| Serial number  | 151075TCW5Y203151                                                                                                                                                                                                                                                                                                                                                                                                                                                               |
| Features       | <ul> <li>Crown Control - Power</li> <li>Generator</li> <li>Push Roller - Oscillating</li> <li>Screed Extensions - Height Control - Power</li> <li>Screed Extensions - Slope Control - Power</li> <li>Screed Heating System - Electrical</li> <li>Screed Type, Hydraulic</li> <li>Screed, Extensions - Hydraulic</li> <li>Screed, Wand</li> <li>Thickness Controls, Manual</li> <li>Ultra Low Sulfur Diesel Fuel</li> <li>Washdown Tank - Hose Reel and Wand Included</li> </ul> |
| Inventory Type | Used                                                                                                                                                                                                                                                                                                                                                                                                                                                                            |
| Model Number   | 1750-C                                                                                                                                                                                                                                                                                                                                                                                                                                                                          |
| Seller         | Toromont CAT                                                                                                                                                                                                                                                                                                                                                                                                                                                                    |
| Deposit        | \$500.00 CAD                                                                                                                                                                                                                                                                                                                                                                                                                                                                    |