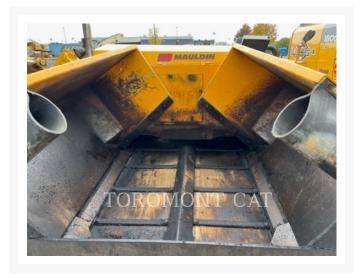

#### **Additional Information**

| Manufacturer   | MAULDIN                                                                                                                                                                                                                                                                                                                                                                                                                                                                         |
|----------------|---------------------------------------------------------------------------------------------------------------------------------------------------------------------------------------------------------------------------------------------------------------------------------------------------------------------------------------------------------------------------------------------------------------------------------------------------------------------------------|
| Year           | 2015                                                                                                                                                                                                                                                                                                                                                                                                                                                                            |
| Hours          | 3,208 hours                                                                                                                                                                                                                                                                                                                                                                                                                                                                     |
| Location       | Pointe-Claire, QC                                                                                                                                                                                                                                                                                                                                                                                                                                                               |
| Serial number  | 151075TCW5Y203151                                                                                                                                                                                                                                                                                                                                                                                                                                                               |
| Features       | <ul> <li>Crown Control - Power</li> <li>Generator</li> <li>Push Roller - Oscillating</li> <li>Screed Extensions - Height Control - Power</li> <li>Screed Extensions - Slope Control - Power</li> <li>Screed Heating System - Electrical</li> <li>Screed Type, Hydraulic</li> <li>Screed, Extensions - Hydraulic</li> <li>Screed, Wand</li> <li>Thickness Controls, Manual</li> <li>Ultra Low Sulfur Diesel Fuel</li> <li>Washdown Tank - Hose Reel and Wand Included</li> </ul> |
| Inventory Type | Used                                                                                                                                                                                                                                                                                                                                                                                                                                                                            |
| Model Number   | 1750-C                                                                                                                                                                                                                                                                                                                                                                                                                                                                          |
| Seller         | Toromont CAT                                                                                                                                                                                                                                                                                                                                                                                                                                                                    |
| Deposit        | \$500.00 CAD                                                                                                                                                                                                                                                                                                                                                                                                                                                                    |