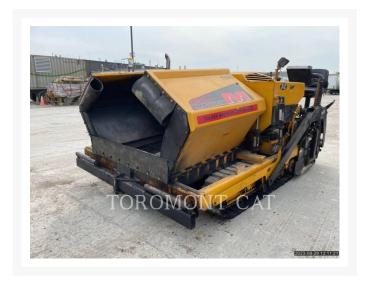

Used 2015 MAULDIN 1750 - C

# 2015 MAULDIN 1750 - C

\$115,000.00 CAD

#### **Additional Information**

| Manufacturer   | MAULDIN                                                                                                                                                                                                                                                                                                                                                                                                                                                                         |
|----------------|---------------------------------------------------------------------------------------------------------------------------------------------------------------------------------------------------------------------------------------------------------------------------------------------------------------------------------------------------------------------------------------------------------------------------------------------------------------------------------|
| Year           | 2015                                                                                                                                                                                                                                                                                                                                                                                                                                                                            |
| Hours          | 3,208 hours                                                                                                                                                                                                                                                                                                                                                                                                                                                                     |
| Location       | Pointe-Claire, QC                                                                                                                                                                                                                                                                                                                                                                                                                                                               |
| Serial number  | 151075TCW5Y203151                                                                                                                                                                                                                                                                                                                                                                                                                                                               |
| Features       | <ul> <li>Crown Control - Power</li> <li>Generator</li> <li>Push Roller - Oscillating</li> <li>Screed Extensions - Height Control - Power</li> <li>Screed Extensions - Slope Control - Power</li> <li>Screed Heating System - Electrical</li> <li>Screed Type, Hydraulic</li> <li>Screed, Extensions - Hydraulic</li> <li>Screed, Wand</li> <li>Thickness Controls, Manual</li> <li>Ultra Low Sulfur Diesel Fuel</li> <li>Washdown Tank - Hose Reel and Wand Included</li> </ul> |
| Inventory Type | Used                                                                                                                                                                                                                                                                                                                                                                                                                                                                            |
| Model Number   | 1750-C                                                                                                                                                                                                                                                                                                                                                                                                                                                                          |
| Seller         | Toromont CAT                                                                                                                                                                                                                                                                                                                                                                                                                                                                    |
| Deposit        | \$500.00 CAD                                                                                                                                                                                                                                                                                                                                                                                                                                                                    |