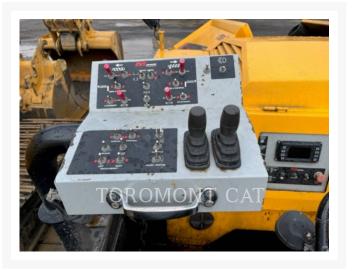

Used 2015 MAULDIN 1750 - C





# 2015 MAULDIN 1750 - C

\$115,000.00 CAD

## **Images**























#### **Additional Information**

| Manufacturer   | MAULDIN                                                                                                                                                                                                                                                                                                                                                                                                                                                                         |
|----------------|------------------------------------------------------------------------------------------------------------------------------------------------------------------------------------------------------------------------------------------------------------------