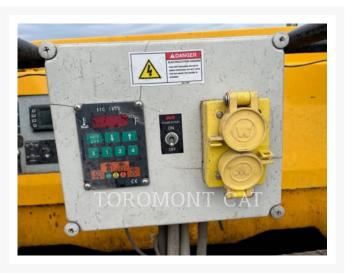

Used 2015 MAULDIN 1750 - C





# 2015 MAULDIN 1750 - C

\$115,000.00 CAD

## **Images**























#### **Additional Information**

| Manufacturer   | MAULDIN                                                                                                                                                                                                                                                                                                                                                                                                                                                                         |
|----------------|----------------------------------------------------------------------------------------------------------------------------------------------------------------------------------------------------------------------------------------------------------------------