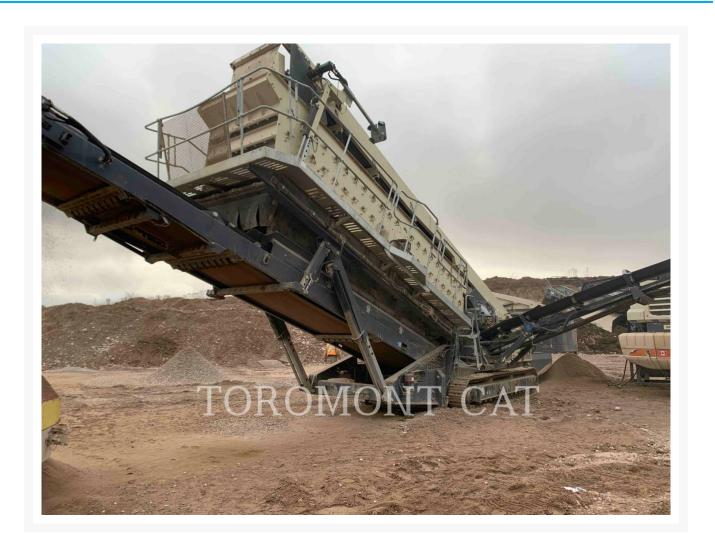

## Images

# **Additional Information**

| Manufacturer   | METSO MINERALS            |
|----------------|---------------------------|
| Year           | 2022                      |
| Hours          | 1,506 hours               |
| Location       | London, ON                |
| Serial number  | 1900611                   |
| Features       | • CE Plate<br>• EPA Label |
| Inventory Type | Used                      |
| Model Number   | S4.12                     |
| Seller         | Toromont CAT              |
| Deposit        | \$500.00 CAD              |