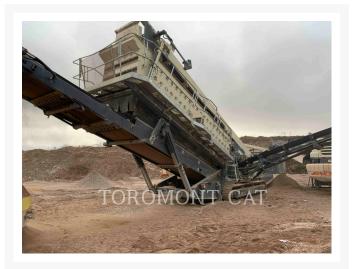

## Images

# **Additional Information**

| Manufacturer   | METSO MINERALS            |
|----------------|---------------------------|
| Year           | 2022                      |
| Hours          | 1,506 hours               |
| Location       | London, ON                |
| Serial number  | 1900611                   |
| Features       | • CE Plate<br>• EPA Label |
| Inventory Type | Used                      |
| Model Number   | S4.12                     |
| Seller         | Toromont CAT              |
| Deposit        | \$500.00 CAD              |