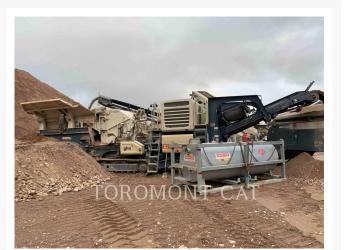

## Images

# **Additional Information**

| Manufacturer   | METSO MINERALS            |
|----------------|---------------------------|
| Year           | 2022                      |
| Hours          | 1,506 hours               |
| Location       | London, ON                |
| Serial number  | 1900611                   |
| Features       | • CE Plate<br>• EPA Label |
| Inventory Type | Used                      |
| Model Number   | S4.12                     |
| Seller         | Toromont CAT              |
| Deposit        | \$500.00 CAD              |