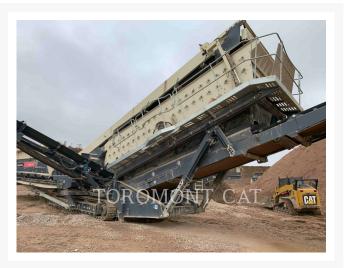

## Images

# **Additional Information**

| Manufacturer   | METSO MINERALS            |
|----------------|---------------------------|
| Year           | 2022                      |
| Hours          | 1,506 hours               |
| Location       | London, ON                |
| Serial number  | 1900611                   |
| Features       | • CE Plate<br>• EPA Label |
| Inventory Type | Used                      |
| Model Number   | S4.12                     |
| Seller         | Toromont CAT              |
| Deposit        | \$500.00 CAD              |