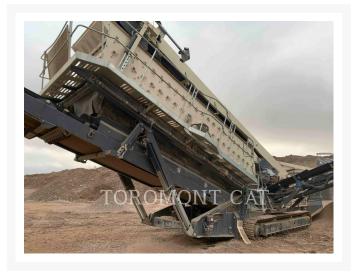

Used 2022 METSO MINERALS S4 . 12

# 2022 METSO MINERALS S4 . 12

\$555,600.00 CAD

# **Additional Information**

| Manufacturer   | METSO MINERALS            |
|----------------|---------------------------|
| Year           | 2022                      |
| Hours          | 1,506 hours               |
| Location       | London, ON                |
| Serial number  | 1900611                   |
| Features       | • CE Plate<br>• EPA Label |
| Inventory Type | Used                      |
| Model Number   | S4.12                     |
| Seller         | Toromont CAT              |
| Deposit        | \$500.00 CAD              |