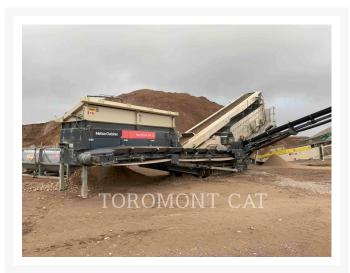

## Images

# **Additional Information**

| Manufacturer   | METSO MINERALS            |
|----------------|---------------------------|
| Year           | 2022                      |
| Hours          | 1,506 hours               |
| Location       | London, ON                |
| Serial number  | 1900611                   |
| Features       | • CE Plate<br>• EPA Label |
| Inventory Type | Used                      |
| Model Number   | S4.12                     |
| Seller         | Toromont CAT              |
| Deposit        | \$500.00 CAD              |