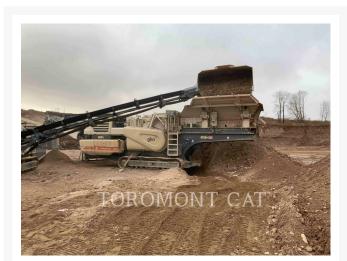

## Images

# **Additional Information**

| Manufacturer   | METSO MINERALS            |
|----------------|---------------------------|
| Year           | 2022                      |
| Hours          | 1,506 hours               |
| Location       | London, ON                |
| Serial number  | 1900611                   |
| Features       | • CE Plate<br>• EPA Label |
| Inventory Type | Used                      |
| Model Number   | S4.12                     |
| Seller         | Toromont CAT              |
| Deposit        | \$500.00 CAD              |