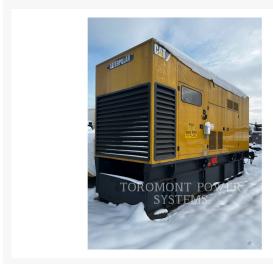

# 2009 CATERPILLAR C27

\$385,000.00 CAD

## **Additional Information**

| Manufacturer      | CATERPILLAR               |
|-------------------|---------------------------|
| Year              | 2009                      |
| Hours             | 138 hours                 |
| Serial number     | DWB01465                  |
| Inventory Type    | Used                      |
| Model Number      | C27                       |
| Location          | Pointe-Claire, QC         |
| Seller            | Toromont CAT              |
| Engine power (kW) | 800                       |
| Voltage (V)       | 600                       |
| Fuel Type         | Diesel                    |
| Stationary/Mobile | STATIONARY GENERATOR SETS |
| Speed (RPM)       | 1800                      |
| KVA rating        | 1000                      |
|                   |                           |