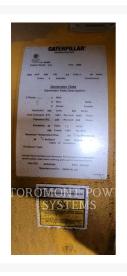

## **Additional Information**

| Manufacturer      | CATERPILLAR               |
|-------------------|---------------------------|
| Year              | 2009                      |
| Hours             | 138 hours                 |
| Serial number     | DWB01465                  |
| Inventory Type    | Used                      |
| Model Number      | C27                       |
| Location          | Pointe-Claire, QC         |
| Seller            | Toromont CAT              |
| Engine power (kW) | 800                       |
| Voltage (V)       | 600                       |
| Fuel Type         | Diesel                    |
| Stationary/Mobile | STATIONARY GENERATOR SETS |
| Speed (RPM)       | 1800                      |
| KVA rating        | 1000                      |
|                   |                           |