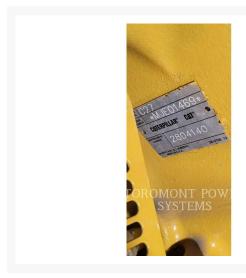

## **Additional Information**

| Manufacturer      | CATERPILLAR               |
|-------------------|---------------------------|
| Year              | 2009                      |
| Hours             | 138 hours                 |
| Serial number     | DWB01465                  |
| Inventory Type    | Used                      |
| Model Number      | C27                       |
| Location          | Pointe-Claire, QC         |
| Seller            | Toromont CAT              |
| Engine power (kW) | 800                       |
| Voltage (V)       | 600                       |
| Fuel Type         | Diesel                    |
| Stationary/Mobile | STATIONARY GENERATOR SETS |
| Speed (RPM)       | 1800                      |
| KVA rating        | 1000                      |
|                   |                           |