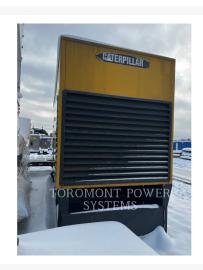

# 2009 CATERPILLAR C27

\$385,000.00 CAD

## **Additional Information**

| Manufacturer      | CATERPILLAR               |
|-------------------|---------------------------|
| Year              | 2009                      |
| Hours             | 138 hours                 |
| Serial number     | DWB01465                  |
| Inventory Type    | Used                      |
| Model Number      | C27                       |
| Location          | Pointe-Claire, QC         |
| Seller            | Toromont CAT              |
| Engine power (kW) | 800                       |
| Voltage (V)       | 600                       |
| Fuel Type         | Diesel                    |
| Stationary/Mobile | STATIONARY GENERATOR SETS |
| Speed (RPM)       | 1800                      |
| KVA rating        | 1000                      |
|                   |                           |