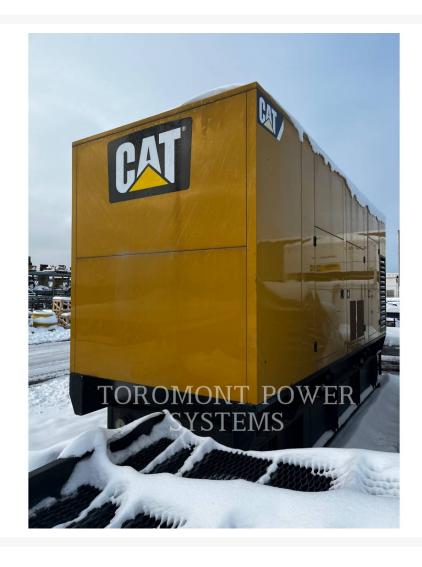

# 2009 CATERPILLAR C27

\$385,000.00 CAD

## **Additional Information**

| Manufacturer      | CATERPILLAR               |
|-------------------|---------------------------|
| Year              | 2009                      |
| Hours             | 138 hours                 |
| Serial number     | DWB01465                  |
| Inventory Type    | Used                      |
| Model Number      | C27                       |
| Location          | Pointe-Claire, QC         |
| Seller            | Toromont CAT              |
| Engine power (kW) | 800                       |
| Voltage (V)       | 600                       |
| Fuel Type         | Diesel                    |
| Stationary/Mobile | STATIONARY GENERATOR SETS |
| Speed (RPM)       | 1800                      |
| KVA rating        | 1000                      |
|                   |                           |