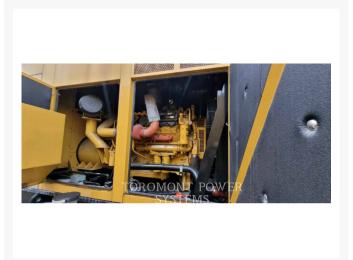

## **Additional Information**

| Manufacturer      | CATERPILLAR               |
|-------------------|---------------------------|
| Year              | 2009                      |
| Hours             | 138 hours                 |
| Serial number     | DWB01465                  |
| Inventory Type    | Used                      |
| Model Number      | C27                       |
| Location          | Pointe-Claire, QC         |
| Seller            | Toromont CAT              |
| Engine power (kW) | 800                       |
| Voltage (V)       | 600                       |
| Fuel Type         | Diesel                    |
| Stationary/Mobile | STATIONARY GENERATOR SETS |
| Speed (RPM)       | 1800                      |
| KVA rating        | 1000                      |
|                   |                           |