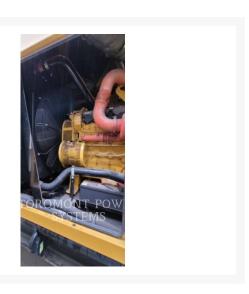

## **Additional Information**

| Manufacturer      | CATERPILLAR               |
|-------------------|---------------------------|
| Year              | 2009                      |
| Hours             | 138 hours                 |
| Serial number     | DWB01465                  |
| Inventory Type    | Used                      |
| Model Number      | C27                       |
| Location          | Pointe-Claire, QC         |
| Seller            | Toromont CAT              |
| Engine power (kW) | 800                       |
| Voltage (V)       | 600                       |
| Fuel Type         | Diesel                    |
| Stationary/Mobile | STATIONARY GENERATOR SETS |
| Speed (RPM)       | 1800                      |
| KVA rating        | 1000                      |
|                   |                           |