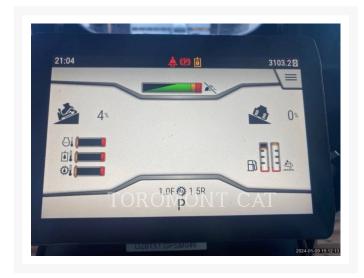

## **Additional Information**

| Manufacturer   | CATERPILLAR                                                                                                                                                                                                                 |
|----------------|-----------------------------------------------------------------------------------------------------------------------------------------------------------------------------------------------------------------------------|
| Year           | 2021                                                                                                                                                                                                                        |
| Hours          | 3,150 hours                                                                                                                                                                                                                 |
| Location       | Dartmouth, NS                                                                                                                                                                                                               |
| Serial number  | LRG01004                                                                                                                                                                                                                    |
| Features       | <ul> <li>Blade Type - VPat</li> <li>Drawbar</li> <li>Engine Enclosures</li> <li>Lighting</li> <li>Mirrors</li> <li>Pressure, Low Ground (LGP)</li> <li>Radio</li> <li>ROPS - Enclosed</li> <li>TRACK 30" MS, ABR</li> </ul> |
| Inventory Type | Used                                                                                                                                                                                                                        |
| Model Number   | D6-20XE                                                                                                                                                                                                                     |
| Seller         | Toromont CAT                                                                                                                                                                                                                |
| Deposit        | \$500.00 CAD                                                                                                                                                                                                                |