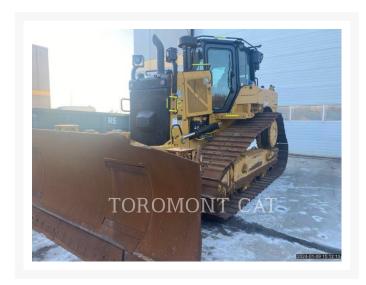

# 2021 CATERPILLAR D6 - 20XE

\$533,500.00 CAD

## **Additional Information**

| Manufacturer   | CATERPILLAR                                                                                                                                                                                                                 |
|----------------|-----------------------------------------------------------------------------------------------------------------------------------------------------------------------------------------------------------------------------|
| Year           | 2021                                                                                                                                                                                                                        |
| Hours          | 3,150 hours                                                                                                                                                                                                                 |
| Location       | Dartmouth, NS                                                                                                                                                                                                               |
| Serial number  | LRG01004                                                                                                                                                                                                                    |
| Features       | <ul> <li>Blade Type - VPat</li> <li>Drawbar</li> <li>Engine Enclosures</li> <li>Lighting</li> <li>Mirrors</li> <li>Pressure, Low Ground (LGP)</li> <li>Radio</li> <li>ROPS - Enclosed</li> <li>TRACK 30" MS, ABR</li> </ul> |
| Inventory Type | Used                                                                                                                                                                                                                        |
| Model Number   | D6-20XE                                                                                                                                                                                                                     |
| Seller         | Toromont CAT                                                                                                                                                                                                                |
| Deposit        | \$500.00 CAD                                                                                                                                                                                                                |