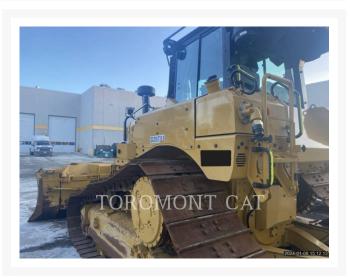

## **Additional Information**

| Manufacturer   | CATERPILLAR                                                                                                                                                                                                                 |
|----------------|-----------------------------------------------------------------------------------------------------------------------------------------------------------------------------------------------------------------------------|
| Year           | 2021                                                                                                                                                                                                                        |
| Hours          | 3,150 hours                                                                                                                                                                                                                 |
| Location       | Dartmouth, NS                                                                                                                                                                                                               |
| Serial number  | LRG01004                                                                                                                                                                                                                    |
| Features       | <ul> <li>Blade Type - VPat</li> <li>Drawbar</li> <li>Engine Enclosures</li> <li>Lighting</li> <li>Mirrors</li> <li>Pressure, Low Ground (LGP)</li> <li>Radio</li> <li>ROPS - Enclosed</li> <li>TRACK 30" MS, ABR</li> </ul> |
| Inventory Type | Used                                                                                                                                                                                                                        |
| Model Number   | D6-20XE                                                                                                                                                                                                                     |
| Seller         | Toromont CAT                                                                                                                                                                                                                |
| Deposit        | \$500.00 CAD                                                                                                                                                                                                                |