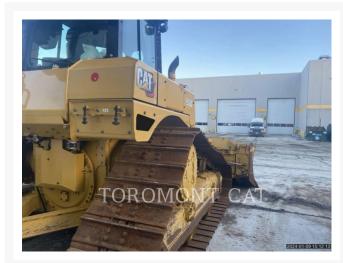

## **Additional Information**

| Manufacturer   | CATERPILLAR                                                                                                                                                                                                                 |
|----------------|-----------------------------------------------------------------------------------------------------------------------------------------------------------------------------------------------------------------------------|
| Year           | 2021                                                                                                                                                                                                                        |
| Hours          | 3,150 hours                                                                                                                                                                                                                 |
| Location       | Dartmouth, NS                                                                                                                                                                                                               |
| Serial number  | LRG01004                                                                                                                                                                                                                    |
| Features       | <ul> <li>Blade Type - VPat</li> <li>Drawbar</li> <li>Engine Enclosures</li> <li>Lighting</li> <li>Mirrors</li> <li>Pressure, Low Ground (LGP)</li> <li>Radio</li> <li>ROPS - Enclosed</li> <li>TRACK 30" MS, ABR</li> </ul> |
| Inventory Type | Used                                                                                                                                                                                                                        |
| Model Number   | D6-20XE                                                                                                                                                                                                                     |
| Seller         | Toromont CAT                                                                                                                                                                                                                |
| Deposit        | \$500.00 CAD                                                                                                                                                                                                                |