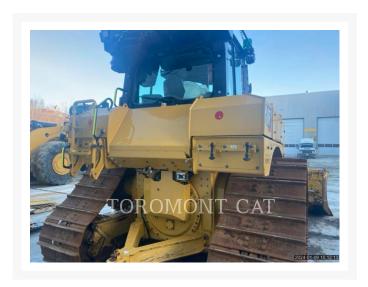

## **Additional Information**

| Manufacturer   | CATERPILLAR                                                                                                                                                                                                                 |
|----------------|-----------------------------------------------------------------------------------------------------------------------------------------------------------------------------------------------------------------------------|
| Year           | 2021                                                                                                                                                                                                                        |
| Hours          | 3,150 hours                                                                                                                                                                                                                 |
| Location       | Dartmouth, NS                                                                                                                                                                                                               |
| Serial number  | LRG01004                                                                                                                                                                                                                    |
| Features       | <ul> <li>Blade Type - VPat</li> <li>Drawbar</li> <li>Engine Enclosures</li> <li>Lighting</li> <li>Mirrors</li> <li>Pressure, Low Ground (LGP)</li> <li>Radio</li> <li>ROPS - Enclosed</li> <li>TRACK 30" MS, ABR</li> </ul> |
| Inventory Type | Used                                                                                                                                                                                                                        |
| Model Number   | D6-20XE                                                                                                                                                                                                                     |
| Seller         | Toromont CAT                                                                                                                                                                                                                |
| Deposit        | \$500.00 CAD                                                                                                                                                                                                                |