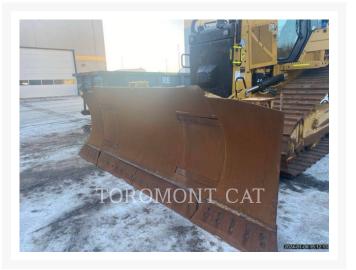

## **Additional Information**

| Manufacturer   | CATERPILLAR                                                                                                                                                                                                                 |
|----------------|-----------------------------------------------------------------------------------------------------------------------------------------------------------------------------------------------------------------------------|
| Year           | 2021                                                                                                                                                                                                                        |
| Hours          | 3,150 hours                                                                                                                                                                                                                 |
| Location       | Dartmouth, NS                                                                                                                                                                                                               |
| Serial number  | LRG01004                                                                                                                                                                                                                    |
| Features       | <ul> <li>Blade Type - VPat</li> <li>Drawbar</li> <li>Engine Enclosures</li> <li>Lighting</li> <li>Mirrors</li> <li>Pressure, Low Ground (LGP)</li> <li>Radio</li> <li>ROPS - Enclosed</li> <li>TRACK 30" MS, ABR</li> </ul> |
| Inventory Type | Used                                                                                                                                                                                                                        |
| Model Number   | D6-20XE                                                                                                                                                                                                                     |
| Seller         | Toromont CAT                                                                                                                                                                                                                |
| Deposit        | \$500.00 CAD                                                                                                                                                                                                                |