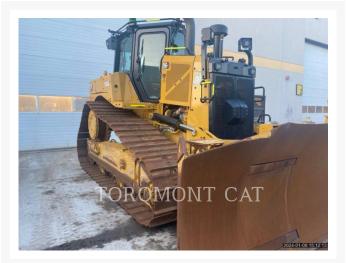

# 2021 CATERPILLAR D6 - 20XE

\$533,500.00 CAD

## **Additional Information**

| Manufacturer   | CATERPILLAR                                                                                                                                                                                                                 |
|----------------|-----------------------------------------------------------------------------------------------------------------------------------------------------------------------------------------------------------------------------|
| Year           | 2021                                                                                                                                                                                                                        |
| Hours          | 3,150 hours                                                                                                                                                                                                                 |
| Location       | Dartmouth, NS                                                                                                                                                                                                               |
| Serial number  | LRG01004                                                                                                                                                                                                                    |
| Features       | <ul> <li>Blade Type - VPat</li> <li>Drawbar</li> <li>Engine Enclosures</li> <li>Lighting</li> <li>Mirrors</li> <li>Pressure, Low Ground (LGP)</li> <li>Radio</li> <li>ROPS - Enclosed</li> <li>TRACK 30" MS, ABR</li> </ul> |
| Inventory Type | Used                                                                                                                                                                                                                        |
| Model Number   | D6-20XE                                                                                                                                                                                                                     |
| Seller         | Toromont CAT                                                                                                                                                                                                                |
| Deposit        | \$500.00 CAD                                                                                                                                                                                                                |