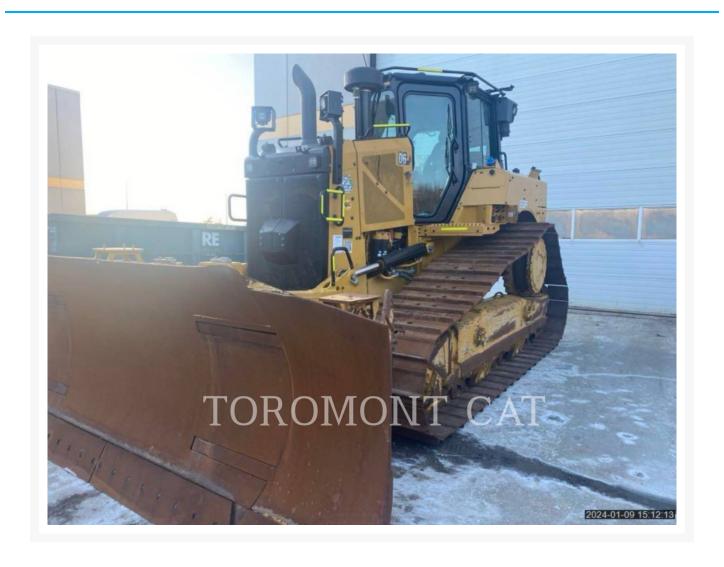

# 2021 CATERPILLAR D6 - 20XE

\$533,500.00 CAD

## **Additional Information**

| Manufacturer   | CATERPILLAR                                                                                                                                                                                                                 |
|----------------|-----------------------------------------------------------------------------------------------------------------------------------------------------------------------------------------------------------------------------|
| Year           | 2021                                                                                                                                                                                                                        |
| Hours          | 3,150 hours                                                                                                                                                                                                                 |
| Location       | Dartmouth, NS                                                                                                                                                                                                               |
| Serial number  | LRG01004                                                                                                                                                                                                                    |
| Features       | <ul> <li>Blade Type - VPat</li> <li>Drawbar</li> <li>Engine Enclosures</li> <li>Lighting</li> <li>Mirrors</li> <li>Pressure, Low Ground (LGP)</li> <li>Radio</li> <li>ROPS - Enclosed</li> <li>TRACK 30" MS, ABR</li> </ul> |
| Inventory Type | Used                                                                                                                                                                                                                        |
| Model Number   | D6-20XE                                                                                                                                                                                                                     |
| Seller         | Toromont CAT                                                                                                                                                                                                                |
| Deposit        | \$500.00 CAD                                                                                                                                                                                                                |