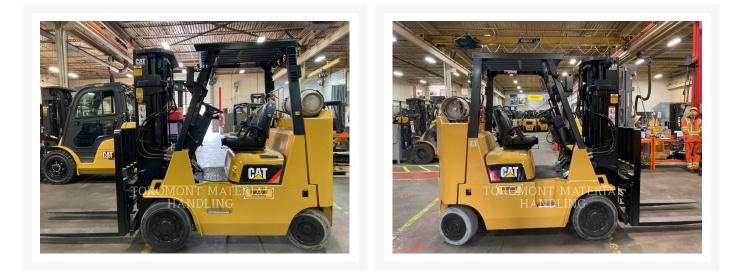

## **Additional Information**

| Manufacturer   | CATERPILLAR LIFT                                                                                                                                                                                                                                                                                                                                                                                                                                                                                                                                      |
|----------------|-------------------------------------------------------------------------------------------------------------------------------------------------------------------------------------------------------------------------------------------------------------------------------------------------------------------------------------------------------------------------------------------------------------------------------------------------------------------------------------------------------------------------------------------------------|
| Year           | 2018                                                                                                                                                                                                                                                                                                                                                                                                                                                                                                                                                  |
| Hours          | 678 hours                                                                                                                                                                                                                                                                                                                                                                                                                                                                                                                                             |
| Location       | Woodstock (Lift), ON                                                                                                                                                                                                                                                                                                                                                                                                                                                                                                                                  |
| Serial number  | AT88B10135                                                                                                                                                                                                                                                                                                                                                                                                                                                                                                                                            |
| Stock number   | LM015488                                                                                                                                                                                                                                                                                                                                                                                                                                                                                                                                              |
| Features       | <ul> <li>189" MFH / 92.5" OALH / 44.5" FFH Triplex Mast</li> <li>4 SECTION VALVE</li> <li>AMBER STROBE LIGHT</li> <li>Back-up Alarm</li> <li>Capacity: 12,000 lb.</li> <li>Drive - 2 Wheel</li> <li>Engine Type - Propane</li> <li>Fire Extinguisher</li> <li>Forks: 48"</li> <li>Lighting</li> <li>Paper Application Package</li> <li>Protection 90 Days / 500 Hours</li> <li>Rear Led Working Lights</li> <li>SHORT TURN RADIUS COUNTERWEIGHT</li> <li>STEERING WHEEL KNOB</li> <li>Tire Type - Cushion</li> <li>WIDE STANCE DRIVE TIRES</li> </ul> |
| Inventory Type | Used                                                                                                                                                                                                                                                                                                                                                                                                                                                                                                                                                  |
| Model Number   | GC55STRPRH                                                                                                                                                                                                                                                                                                                                                                                                                                                                                                                                            |
| Seller         | Toromont Material Handling                                                                                                                                                                                                                                                                                                                                                                                                                                                                                                                            |
| Deposit        | \$500.00 CAD                                                                                                                                                                                                                                                                                                                                                                                                                                                                                                                                          |
|                |                                                                                                                                                                                                                                                                                                                                                                                                                                                                                                                                                       |