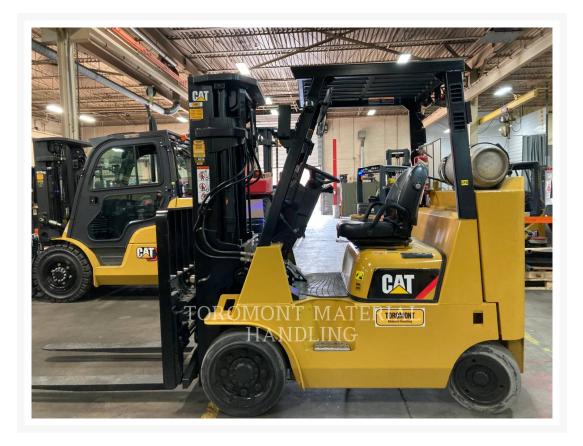

## **Additional Information**

| Manufacturer   | CATERPILLAR LIFT                                                                                                                                                                                                                                                                                                                                                                                                                                                                                                                                      |
|----------------|-------------------------------------------------------------------------------------------------------------------------------------------------------------------------------------------------------------------------------------------------------------------------------------------------------------------------------------------------------------------------------------------------------------------------------------------------------------------------------------------------------------------------------------------------------|
| Year           | 2018                                                                                                                                                                                                                                                                                                                                                                                                                                                                                                                                                  |
| Hours          | 678 hours                                                                                                                                                                                                                                                                                                                                                                                                                                                                                                                                             |
| Location       | Woodstock (Lift), ON                                                                                                                                                                                                                                                                                                                                                                                                                                                                                                                                  |
| Serial number  | AT88B10135                                                                                                                                                                                                                                                                                                                                                                                                                                                                                                                                            |
| Stock number   | LM015488                                                                                                                                                                                                                                                                                                                                                                                                                                                                                                                                              |
| Features       | <ul> <li>189" MFH / 92.5" OALH / 44.5" FFH Triplex Mast</li> <li>4 SECTION VALVE</li> <li>AMBER STROBE LIGHT</li> <li>Back-up Alarm</li> <li>Capacity: 12,000 lb.</li> <li>Drive - 2 Wheel</li> <li>Engine Type - Propane</li> <li>Fire Extinguisher</li> <li>Forks: 48"</li> <li>Lighting</li> <li>Paper Application Package</li> <li>Protection 90 Days / 500 Hours</li> <li>Rear Led Working Lights</li> <li>SHORT TURN RADIUS COUNTERWEIGHT</li> <li>STEERING WHEEL KNOB</li> <li>Tire Type - Cushion</li> <li>WIDE STANCE DRIVE TIRES</li> </ul> |
| Inventory Type | Used                                                                                                                                                                                                                                                                                                                                                                                                                                                                                                                                                  |
| Model Number   | GC55STRPRH                                                                                                                                                                                                                                                                                                                                                                                                                                                                                                                                            |
| Seller         | Toromont Material Handling                                                                                                                                                                                                                                                                                                                                                                                                                                                                                                                            |
| Deposit        | \$500.00 CAD                                                                                                                                                                                                                                                                                                                                                                                                                                                                                                                                          |
|                |                                                                                                                                                                                                                                                                                                                                                                                                                                                                                                                                                       |