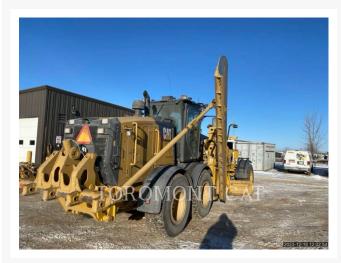

# **Images**

#### **Additional Information**

| Manufacturer   | CATERPILLAR                                                                                                                                                                                                                                                                                                                                                                            |
|----------------|----------------------------------------------------------------------------------------------------------------------------------------------------------------------------------------------------------------------------------------------------------------------------------------------------------------------------------------------------------------------------------------|
| Year           | 2015                                                                                                                                                                                                                                                                                                                                                                                   |
| Hours          | 5,087 hours                                                                                                                                                                                                                                                                                                                                                                            |
| Location       | Winnipeg, MB                                                                                                                                                                                                                                                                                                                                                                           |
| Serial number  | N9J00265                                                                                                                                                                                                                                                                                                                                                                               |
| Features       | <ul> <li>Arrangement, Snow</li> <li>Auto Shift</li> <li>BASE + 5 (WM,WT,DA1,FL,RIP)</li> <li>Fenders</li> <li>Front Hitch/Lift</li> <li>Lighting</li> <li>Mirrors</li> <li>Moldboard Size - 14'</li> <li>PLOW</li> <li>Product Link</li> <li>Ripper - Multi-Shank</li> <li>ROPS - Enclosed</li> <li>Snow Wing</li> <li>TIER 4 - FINAL</li> <li>Ultra Low Sulfur Diesel Fuel</li> </ul> |
| Inventory Type | Used                                                                                                                                                                                                                                                                                                                                                                                   |
| Model Number   | 140M                                                                                                                                                                                                                                                                                                                                                                                   |
| Seller         | Toromont CAT                                                                                                                                                                                                                                                                                                                                                                           |
| Deposit        | \$500.00 CAD                                                                                                                                                                                                                                                                                                                                                                           |
| Certification  | Cat Certified Used                                                                                                                                                                                                                                                                                                                                                                     |