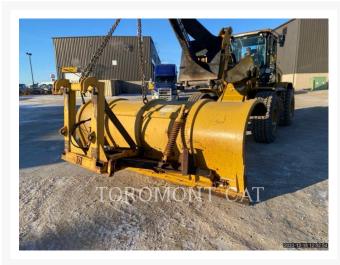

#### **Additional Information**

| Manufacturer   | CATERPILLAR                                                                                                                                                                                                                                                                                                                                                                            |
|----------------|----------------------------------------------------------------------------------------------------------------------------------------------------------------------------------------------------------------------------------------------------------------------------------------------------------------------------------------------------------------------------------------|
| Year           | 2015                                                                                                                                                                                                                                                                                                                                                                                   |
| Hours          | 5,087 hours                                                                                                                                                                                                                                                                                                                                                                            |
| Location       | Winnipeg, MB                                                                                                                                                                                                                                                                                                                                                                           |
| Serial number  | N9J00265                                                                                                                                                                                                                                                                                                                                                                               |
| Features       | <ul> <li>Arrangement, Snow</li> <li>Auto Shift</li> <li>BASE + 5 (WM,WT,DA1,FL,RIP)</li> <li>Fenders</li> <li>Front Hitch/Lift</li> <li>Lighting</li> <li>Mirrors</li> <li>Moldboard Size - 14'</li> <li>PLOW</li> <li>Product Link</li> <li>Ripper - Multi-Shank</li> <li>ROPS - Enclosed</li> <li>Snow Wing</li> <li>TIER 4 - FINAL</li> <li>Ultra Low Sulfur Diesel Fuel</li> </ul> |
| Inventory Type | Used                                                                                                                                                                                                                                                                                                                                                                                   |
| Model Number   | 140M                                                                                                                                                                                                                                                                                                                                                                                   |
| Seller         | Toromont CAT                                                                                                                                                                                                                                                                                                                                                                           |
| Deposit        | \$500.00 CAD                                                                                                                                                                                                                                                                                                                                                                           |
| Certification  | Cat Certified Used                                                                                                                                                                                                                                                                                                                                                                     |