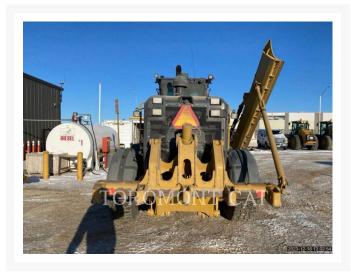

# **Images**

#### **Additional Information**

| Manufacturer   | CATERPILLAR                                                                                                                                                                                                                                                                                                                                                                            |
|----------------|----------------------------------------------------------------------------------------------------------------------------------------------------------------------------------------------------------------------------------------------------------------------------------------------------------------------------------------------------------------------------------------|
| Year           | 2015                                                                                                                                                                                                                                                                                                                                                                                   |
| Hours          | 5,087 hours                                                                                                                                                                                                                                                                                                                                                                            |
| Location       | Winnipeg, MB                                                                                                                                                                                                                                                                                                                                                                           |
| Serial number  | N9J00265                                                                                                                                                                                                                                                                                                                                                                               |
| Features       | <ul> <li>Arrangement, Snow</li> <li>Auto Shift</li> <li>BASE + 5 (WM,WT,DA1,FL,RIP)</li> <li>Fenders</li> <li>Front Hitch/Lift</li> <li>Lighting</li> <li>Mirrors</li> <li>Moldboard Size - 14'</li> <li>PLOW</li> <li>Product Link</li> <li>Ripper - Multi-Shank</li> <li>ROPS - Enclosed</li> <li>Snow Wing</li> <li>TIER 4 - FINAL</li> <li>Ultra Low Sulfur Diesel Fuel</li> </ul> |
| Inventory Type | Used                                                                                                                                                                                                                                                                                                                                                                                   |
| Model Number   | 140M                                                                                                                                                                                                                                                                                                                                                                                   |
| Seller         | Toromont CAT                                                                                                                                                                                                                                                                                                                                                                           |
| Deposit        | \$500.00 CAD                                                                                                                                                                                                                                                                                                                                                                           |
| Certification  | Cat Certified Used                                                                                                                                                                                                                                                                                                                                                                     |