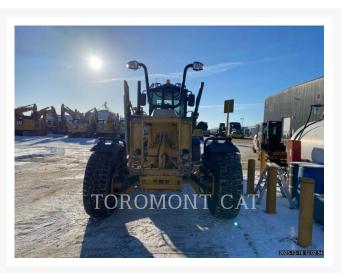

Used 2015 CATERPILLAR 140M

# **2015 CATERPILLAR 140M**

\$389,500.00 CAD

#### **Additional Information**

| Manufacturer   | CATERPILLAR                                                                                                                                                                                                                                                                                                                                                                            |
|----------------|----------------------------------------------------------------------------------------------------------------------------------------------------------------------------------------------------------------------------------------------------------------------------------------------------------------------------------------------------------------------------------------|
| Year           | 2015                                                                                                                                                                                                                                                                                                                                                                                   |
| Hours          | 5,087 hours                                                                                                                                                                                                                                                                                                                                                                            |
| Location       | Winnipeg, MB                                                                                                                                                                                                                                                                                                                                                                           |
| Serial number  | N9J00265                                                                                                                                                                                                                                                                                                                                                                               |
| Features       | <ul> <li>Arrangement, Snow</li> <li>Auto Shift</li> <li>BASE + 5 (WM,WT,DA1,FL,RIP)</li> <li>Fenders</li> <li>Front Hitch/Lift</li> <li>Lighting</li> <li>Mirrors</li> <li>Moldboard Size - 14'</li> <li>PLOW</li> <li>Product Link</li> <li>Ripper - Multi-Shank</li> <li>ROPS - Enclosed</li> <li>Snow Wing</li> <li>TIER 4 - FINAL</li> <li>Ultra Low Sulfur Diesel Fuel</li> </ul> |
| Inventory Type | Used                                                                                                                                                                                                                                                                                                                                                                                   |
| Model Number   | 140M                                                                                                                                                                                                                                                                                                                                                                                   |
| Seller         | Toromont CAT                                                                                                                                                                                                                                                                                                                                                                           |
| Deposit        | \$500.00 CAD                                                                                                                                                                                                                                                                                                                                                                           |
| Certification  | Cat Certified Used                                                                                                                                                                                                                                                                                                                                                                     |