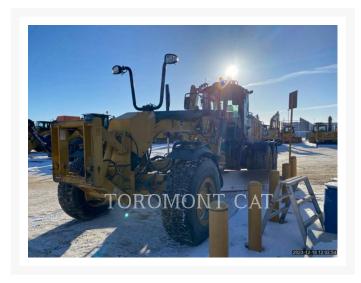

# **Images**

#### **Additional Information**

| Manufacturer   | CATERPILLAR                                                                                                                                                                                                                                                                                                                                                                            |
|----------------|----------------------------------------------------------------------------------------------------------------------------------------------------------------------------------------------------------------------------------------------------------------------------------------------------------------------------------------------------------------------------------------|
| Year           | 2015                                                                                                                                                                                                                                                                                                                                                                                   |
| Hours          | 5,087 hours                                                                                                                                                                                                                                                                                                                                                                            |
| Location       | Winnipeg, MB                                                                                                                                                                                                                                                                                                                                                                           |
| Serial number  | N9J00265                                                                                                                                                                                                                                                                                                                                                                               |
| Features       | <ul> <li>Arrangement, Snow</li> <li>Auto Shift</li> <li>BASE + 5 (WM,WT,DA1,FL,RIP)</li> <li>Fenders</li> <li>Front Hitch/Lift</li> <li>Lighting</li> <li>Mirrors</li> <li>Moldboard Size - 14'</li> <li>PLOW</li> <li>Product Link</li> <li>Ripper - Multi-Shank</li> <li>ROPS - Enclosed</li> <li>Snow Wing</li> <li>TIER 4 - FINAL</li> <li>Ultra Low Sulfur Diesel Fuel</li> </ul> |
| Inventory Type | Used                                                                                                                                                                                                                                                                                                                                                                                   |
| Model Number   | 140M                                                                                                                                                                                                                                                                                                                                                                                   |
| Seller         | Toromont CAT                                                                                                                                                                                                                                                                                                                                                                           |
| Deposit        | \$500.00 CAD                                                                                                                                                                                                                                                                                                                                                                           |
| Certification  | Cat Certified Used                                                                                                                                                                                                                                                                                                                                                                     |