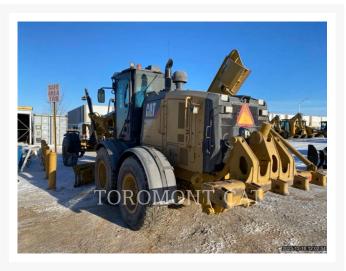

# **Images**

#### **Additional Information**

| Manufacturer   | CATERPILLAR                                                                                                                                                                                                                                                                                                                                                                            |
|----------------|----------------------------------------------------------------------------------------------------------------------------------------------------------------------------------------------------------------------------------------------------------------------------------------------------------------------------------------------------------------------------------------|
| Year           | 2015                                                                                                                                                                                                                                                                                                                                                                                   |
| Hours          | 5,087 hours                                                                                                                                                                                                                                                                                                                                                                            |
| Location       | Winnipeg, MB                                                                                                                                                                                                                                                                                                                                                                           |
| Serial number  | N9J00265                                                                                                                                                                                                                                                                                                                                                                               |
| Features       | <ul> <li>Arrangement, Snow</li> <li>Auto Shift</li> <li>BASE + 5 (WM,WT,DA1,FL,RIP)</li> <li>Fenders</li> <li>Front Hitch/Lift</li> <li>Lighting</li> <li>Mirrors</li> <li>Moldboard Size - 14'</li> <li>PLOW</li> <li>Product Link</li> <li>Ripper - Multi-Shank</li> <li>ROPS - Enclosed</li> <li>Snow Wing</li> <li>TIER 4 - FINAL</li> <li>Ultra Low Sulfur Diesel Fuel</li> </ul> |
| Inventory Type | Used                                                                                                                                                                                                                                                                                                                                                                                   |
| Model Number   | 140M                                                                                                                                                                                                                                                                                                                                                                                   |
| Seller         | Toromont CAT                                                                                                                                                                                                                                                                                                                                                                           |
| Deposit        | \$500.00 CAD                                                                                                                                                                                                                                                                                                                                                                           |
| Certification  | Cat Certified Used                                                                                                                                                                                                                                                                                                                                                                     |