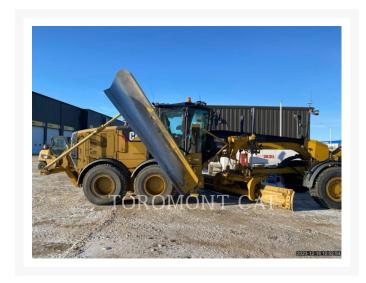

Used 2015 CATERPILLAR 140M

# **2015 CATERPILLAR 140M**

\$389,500.00 CAD

#### **Additional Information**

| Manufacturer   | CATERPILLAR                                                                                                                                                                                                                                                                                                                                                                            |
|----------------|----------------------------------------------------------------------------------------------------------------------------------------------------------------------------------------------------------------------------------------------------------------------------------------------------------------------------------------------------------------------------------------|
| Year           | 2015                                                                                                                                                                                                                                                                                                                                                                                   |
| Hours          | 5,087 hours                                                                                                                                                                                                                                                                                                                                                                            |
| Location       | Winnipeg, MB                                                                                                                                                                                                                                                                                                                                                                           |
| Serial number  | N9J00265                                                                                                                                                                                                                                                                                                                                                                               |
| Features       | <ul> <li>Arrangement, Snow</li> <li>Auto Shift</li> <li>BASE + 5 (WM,WT,DA1,FL,RIP)</li> <li>Fenders</li> <li>Front Hitch/Lift</li> <li>Lighting</li> <li>Mirrors</li> <li>Moldboard Size - 14'</li> <li>PLOW</li> <li>Product Link</li> <li>Ripper - Multi-Shank</li> <li>ROPS - Enclosed</li> <li>Snow Wing</li> <li>TIER 4 - FINAL</li> <li>Ultra Low Sulfur Diesel Fuel</li> </ul> |
| Inventory Type | Used                                                                                                                                                                                                                                                                                                                                                                                   |
| Model Number   | 140M                                                                                                                                                                                                                                                                                                                                                                                   |
| Seller         | Toromont CAT                                                                                                                                                                                                                                                                                                                                                                           |
| Deposit        | \$500.00 CAD                                                                                                                                                                                                                                                                                                                                                                           |
| Certification  | Cat Certified Used                                                                                                                                                                                                                                                                                                                                                                     |