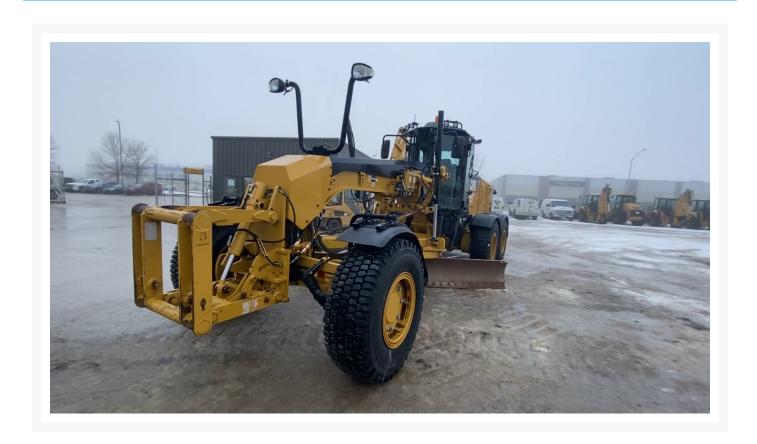

# **Images**

#### **Additional Information**

| Manufacturer   | CATERPILLAR                                                                                                                                                                                                                                                                                                                                                                            |
|----------------|----------------------------------------------------------------------------------------------------------------------------------------------------------------------------------------------------------------------------------------------------------------------------------------------------------------------------------------------------------------------------------------|
| Year           | 2015                                                                                                                                                                                                                                                                                                                                                                                   |
| Hours          | 5,087 hours                                                                                                                                                                                                                                                                                                                                                                            |
| Location       | Winnipeg, MB                                                                                                                                                                                                                                                                                                                                                                           |
| Serial number  | N9J00265                                                                                                                                                                                                                                                                                                                                                                               |
| Features       | <ul> <li>Arrangement, Snow</li> <li>Auto Shift</li> <li>BASE + 5 (WM,WT,DA1,FL,RIP)</li> <li>Fenders</li> <li>Front Hitch/Lift</li> <li>Lighting</li> <li>Mirrors</li> <li>Moldboard Size - 14'</li> <li>PLOW</li> <li>Product Link</li> <li>Ripper - Multi-Shank</li> <li>ROPS - Enclosed</li> <li>Snow Wing</li> <li>TIER 4 - FINAL</li> <li>Ultra Low Sulfur Diesel Fuel</li> </ul> |
| Inventory Type | Used                                                                                                                                                                                                                                                                                                                                                                                   |
| Model Number   | 140M                                                                                                                                                                                                                                                                                                                                                                                   |
| Seller         | Toromont CAT                                                                                                                                                                                                                                                                                                                                                                           |
| Deposit        | \$500.00 CAD                                                                                                                                                                                                                                                                                                                                                                           |
| Certification  | Cat Certified Used                                                                                                                                                                                                                                                                                                                                                                     |