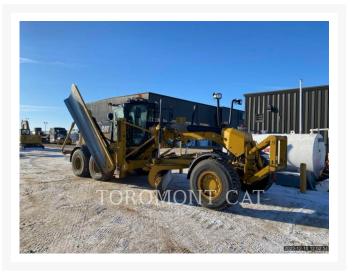

# **Images**

#### **Additional Information**

| Manufacturer   | CATERPILLAR                                                                                                                                                                                                                                                                                                                                                                            |
|----------------|----------------------------------------------------------------------------------------------------------------------------------------------------------------------------------------------------------------------------------------------------------------------------------------------------------------------------------------------------------------------------------------|
| Year           | 2015                                                                                                                                                                                                                                                                                                                                                                                   |
| Hours          | 5,087 hours                                                                                                                                                                                                                                                                                                                                                                            |
| Location       | Winnipeg, MB                                                                                                                                                                                                                                                                                                                                                                           |
| Serial number  | N9J00265                                                                                                                                                                                                                                                                                                                                                                               |
| Features       | <ul> <li>Arrangement, Snow</li> <li>Auto Shift</li> <li>BASE + 5 (WM,WT,DA1,FL,RIP)</li> <li>Fenders</li> <li>Front Hitch/Lift</li> <li>Lighting</li> <li>Mirrors</li> <li>Moldboard Size - 14'</li> <li>PLOW</li> <li>Product Link</li> <li>Ripper - Multi-Shank</li> <li>ROPS - Enclosed</li> <li>Snow Wing</li> <li>TIER 4 - FINAL</li> <li>Ultra Low Sulfur Diesel Fuel</li> </ul> |
| Inventory Type | Used                                                                                                                                                                                                                                                                                                                                                                                   |
| Model Number   | 140M                                                                                                                                                                                                                                                                                                                                                                                   |
| Seller         | Toromont CAT                                                                                                                                                                                                                                                                                                                                                                           |
| Deposit        | \$500.00 CAD                                                                                                                                                                                                                                                                                                                                                                           |
| Certification  | Cat Certified Used                                                                                                                                                                                                                                                                                                                                                                     |