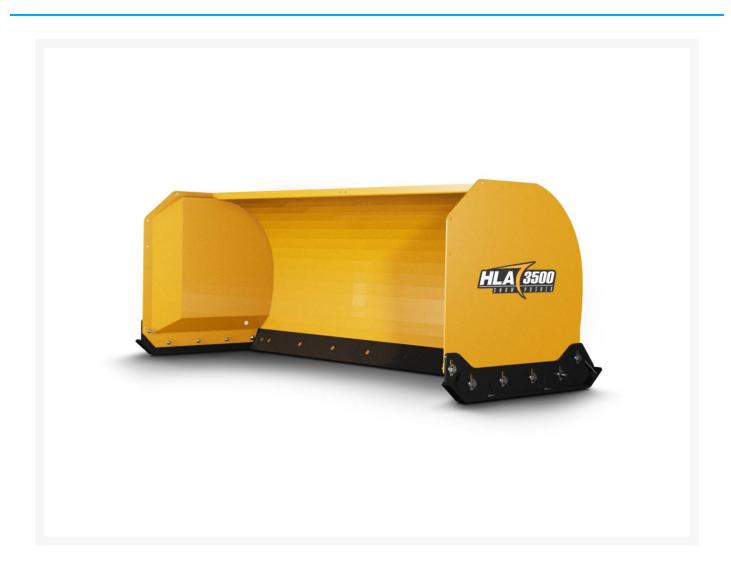

# CATERPILLAR 10 FT . SNOW . PUSHER

\$3,800.00 CAD

## **Additional Information**

| Manufacturer   | CATERPILLAR                                  |
|----------------|----------------------------------------------|
| Serial number  | 22207397                                     |
| Features       | ** BRAND NEW ** UNIVERSAL SKID STEER COUPLER |
| Inventory Type | Used                                         |
| Seller         | Battlefield                                  |

#### **FAQ**

The product images shown are for illustration purposes only and may not be an exact representation of the product. Depicted attachments may not be included. You are advised not to rely on the product image. Toromont reserves the right to change product images at any time without notice and without liability accruing to Toromont or the company selling the equipment.